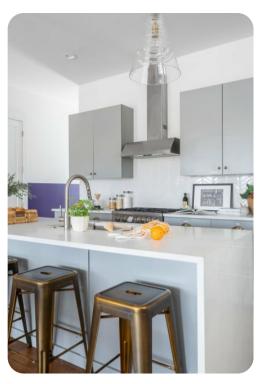

# Living Area

- Open-plan living area
- Tastefully furnished living room with comfortable sofa and TV
- Dining table and chairs
- Fully equipped kitchen
- Breakfast bar with seating