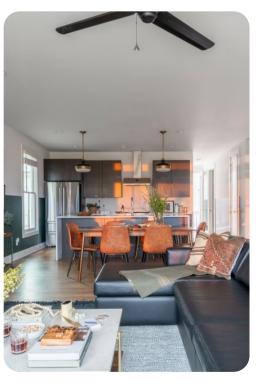

# Living Area

- Open-plan living area
- Tastefully furnished living room with comfortable sofa and TV
- Dining table and chairs
- Fully equipped kitchen
- Breakfast bar with seating