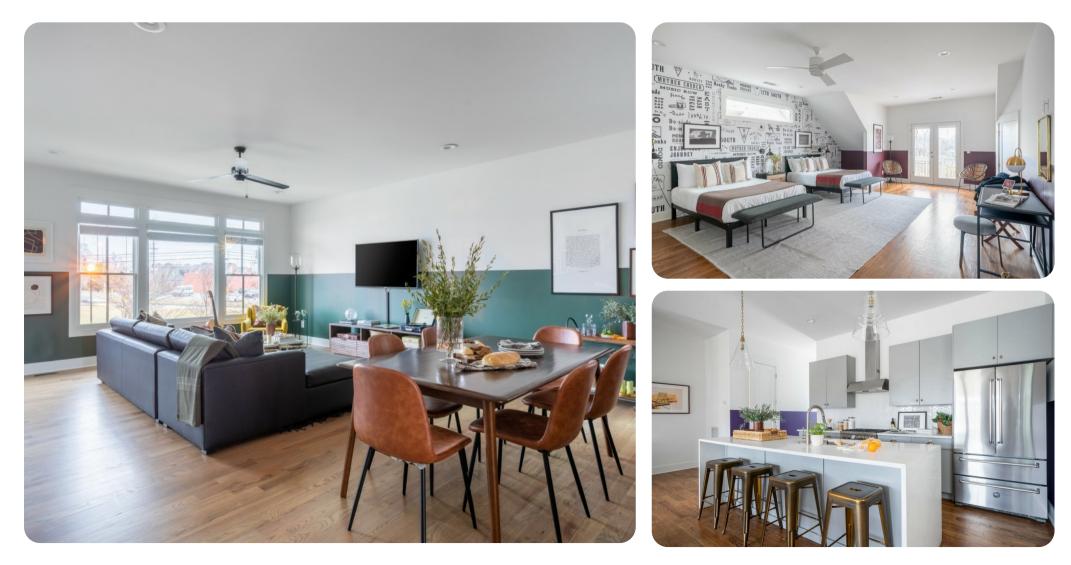

# Living Area

- Open-plan living area
- Tastefully furnished living room with comfortable sofa and TV
- Dining table and chairs
- Fully equipped kitchen
- Breakfast bar with seating