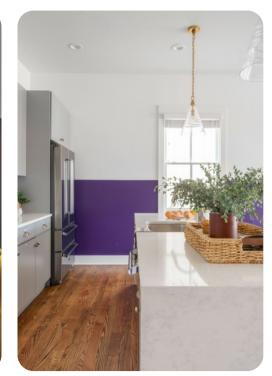

# Living Area

- Open-plan living area
- Tastefully furnished living room with comfortable sofa and TV
- Dining table and chairs
- Fully equipped kitchen
- Breakfast bar with seating