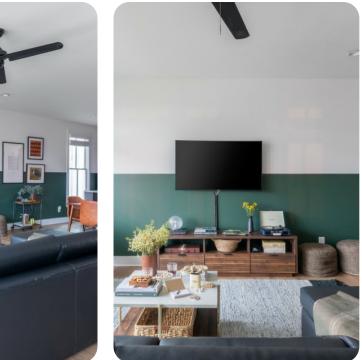

# Living Area

- Open-plan living area
- Tastefully furnished living room with comfortable sofa and TV
- Dining table and chairs
- Fully equipped kitchen
- Breakfast bar with seating