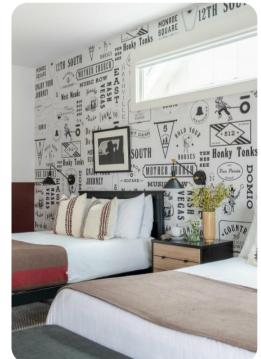

#### Bedrooms

- Bedroom 1 Queen-size bed; en-suite bathroom includes walk-in shower
- Bedroom 2 2 double beds; en-suite bathroom includes walk-in shower
- Bedroom 3 Double bed
- Bedroom 4 Queen-size bed; en-suite bathroom includes walk-in shower