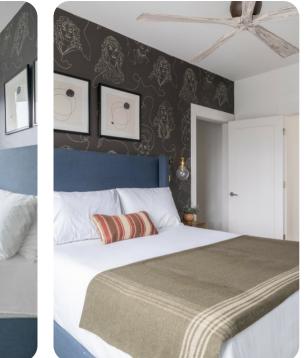

#### Bedrooms

- Bedroom 1 Queen-size bed; en-suite bathroom includes walk-in shower
- Bedroom 2 2 double beds; en-suite bathroom includes walk-in shower
- Bedroom 3 Double bed
- Bedroom 4 Queen-size bed; en-suite bathroom includes walk-in shower