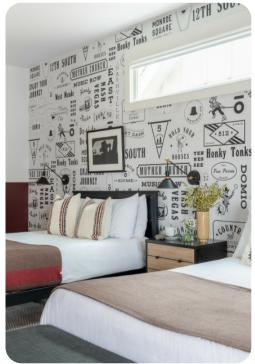

#### Bedrooms

- Bedroom 1 Queen-size bed; en-suite bathroom includes walk-in shower
- Bedroom 2 2 double beds; en-suite bathroom includes walk-in shower
- Bedroom 3 Double bed
- Bedroom 4 Queen-size bed; en-suite bathroom includes walk-in shower