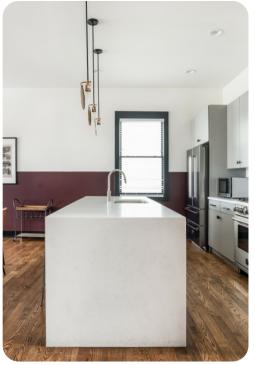

## Living Area

- Open-plan living area
- Tastefully furnished living room with comfortable sofa and TV
- Fully equipped kitchen
- Breakfast bar with seating
- Dining table and chairs