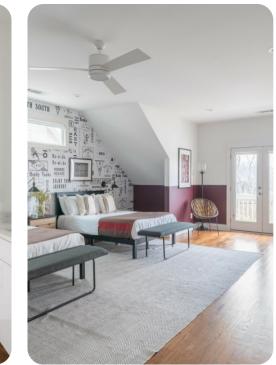

#### Bedrooms

- Bedroom 1 Queen-size bed; en-suite bathroom includes walk-in shower
- Bedroom 2 2 double beds; en-suite bathroom includes walk-in shower
- Bedroom 3 Double bed
- Bedroom 4 Queen-size bed; en-suite bathroom includes walk-in shower