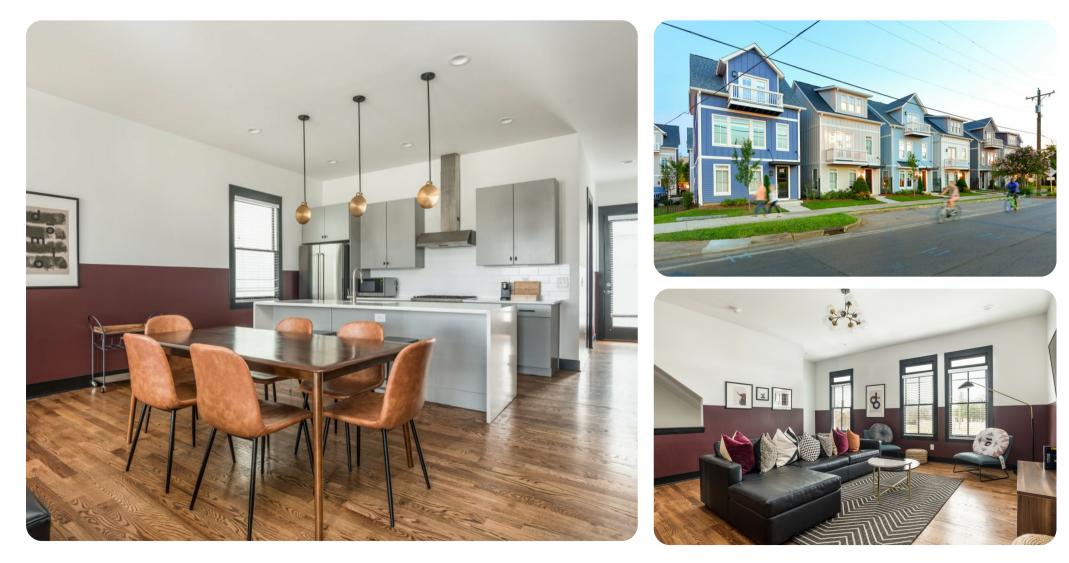

## Living Area

- Open-plan living area
- Tastefully furnished living room with comfortable sofa and TV
- Fully equipped kitchen
- Breakfast bar with seating
- Dining table and chairs