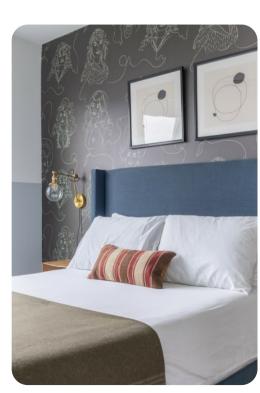

#### Bedrooms

- Bedroom 1 Queen-size bed; en-suite bathroom includes walk-in shower
- Bedroom 2 2 double beds; en-suite bathroom includes walk-in shower
- Bedroom 3 Double bed
- Bedroom 4 Queen-size bed; en-suite bathroom includes walk-in shower