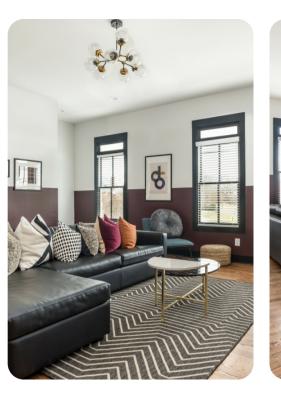

## Living Area

- Open-plan living area
- Tastefully furnished living room with comfortable sofa and TV
- Fully equipped kitchen
- Breakfast bar with seating
- Dining table and chairs