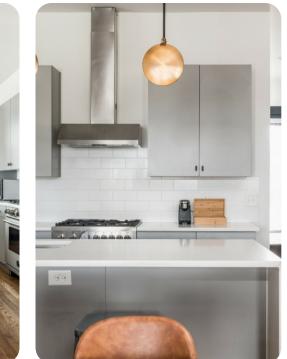

## Living Area

- Open-plan living area
- Tastefully furnished living room with comfortable sofa and TV
- Fully equipped kitchen
- Breakfast bar with seating
- Dining table and chairs