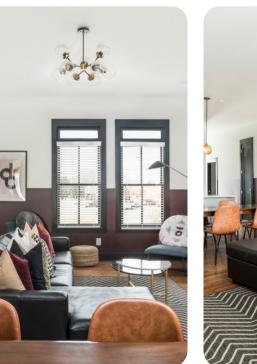

## Living Area

- Open-plan living area
- Tastefully furnished living room with comfortable sofa and TV
- Fully equipped kitchen
- Breakfast bar with seating
- Dining table and chairs