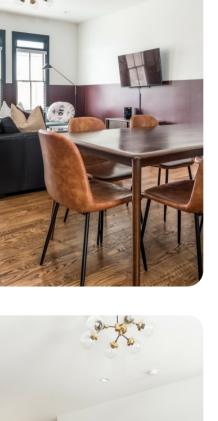

## Living Area

- Open-plan living area
- Tastefully furnished living room with comfortable sofa and TV
- Fully equipped kitchen
- Breakfast bar with seating
- Dining table and chairs