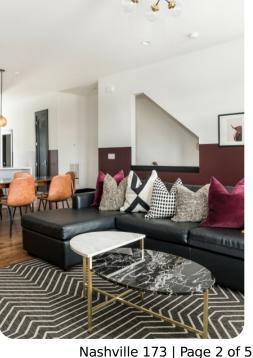

## Living Area

- Open-plan living area
- Tastefully furnished living room with comfortable sofa and TV
- Fully equipped kitchen
- Breakfast bar with seating
- Dining table and chairs