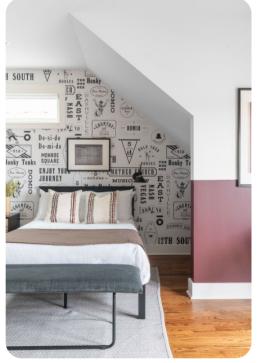

#### Bedrooms

- Bedroom 1 Queen-size bed; en-suite bathroom includes walk-in shower
- Bedroom 2 2 double beds; en-suite bathroom includes walk-in shower
- Bedroom 3 Double bed
- Bedroom 4 Queen-size bed; en-suite bathroom includes walk-in shower