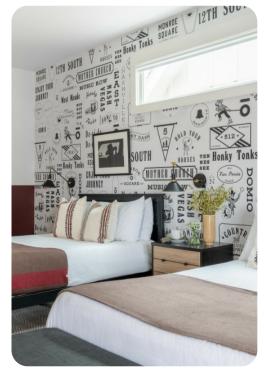

#### Bedrooms

- Bedroom 1 Queen-size bed; en-suite bathroom includes walk-in shower
- Bedroom 2 2 double beds; en-suite bathroom includes walk-in shower
- Bedroom 3 Double bed
- Bedroom 4 Queen-size bed; en-suite bathroom includes walk-in shower