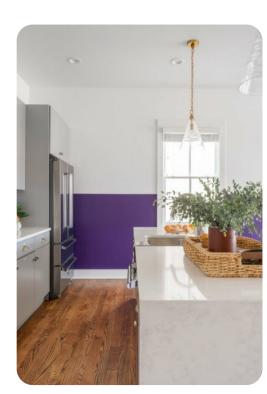

# Living Area

- Open-plan living area
- Tastefully furnished living room with comfortable sofa and TV
- Dining table and chairs
- Breakfast bar with seating