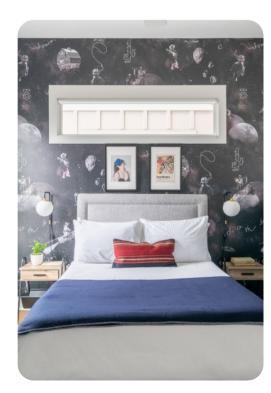

#### Bedrooms

- Bedroom 1 Queen-size bed; en-suite bathroom includes walk-in shower
- Bedroom 2 2 double beds; en-suite bathroom includes walk-in shower
- Bedroom 3 Double bed
- Bedroom 4 Queen-size bed; en-suite bathroom includes walk-in shower