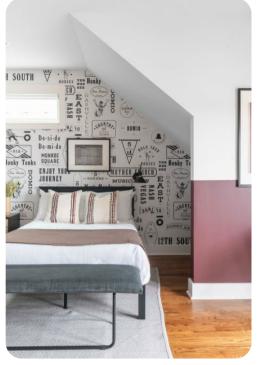

#### Bedrooms

- Bedroom 1 Queen-size bed; en-suite bathroom includes walk-in shower
- Bedroom 2 2 double beds; en-suite bathroom includes walk-in shower
- Bedroom 3 Double bed
- Bedroom 4 Queen-size bed; en-suite bathroom includes walk-in shower