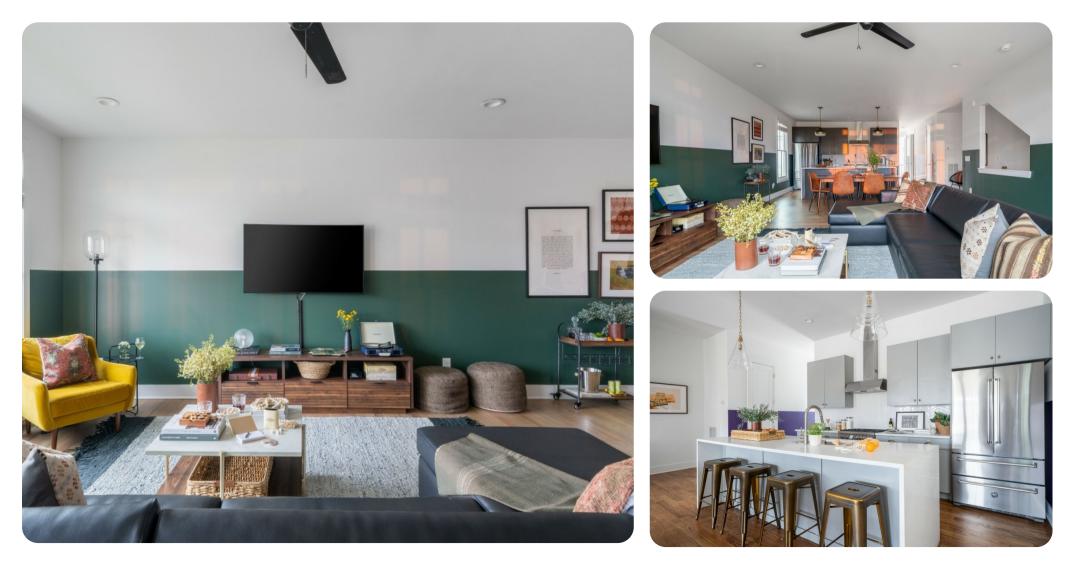

# Living Area

- Open-plan living area
- Tastefully furnished living room with comfortable sofa and TV
- Dining table and chairs
- Breakfast bar with seating