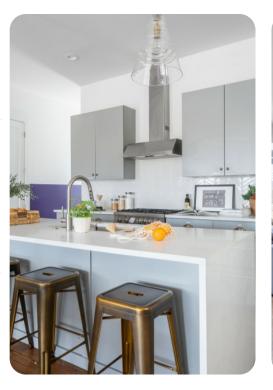

# Living Area

- Open-plan living area
- Tastefully furnished living room with comfortable sofa and TV
- Dining table and chairs
- Breakfast bar with seating