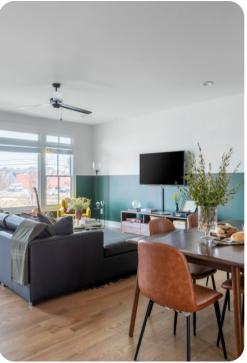

# Living Area

- Open-plan living area
- Tastefully furnished living room with comfortable sofa and TV
- Dining table and chairs
- Breakfast bar with seating