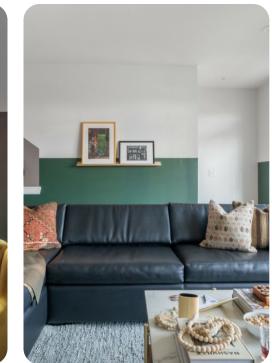

# Living Area

- Open-plan living area
- Tastefully furnished living room with comfortable sofa and TV
- Dining table and chairs
- Breakfast bar with seating