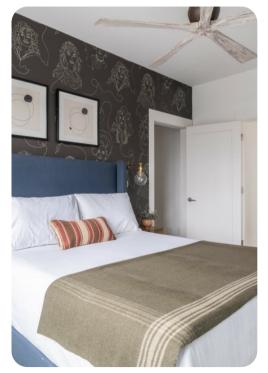

#### Bedrooms

- Bedroom 1 Queen-size bed; en-suite bathroom includes walk-in shower
- Bedroom 2 2 double beds; en-suite bathroom includes walk-in shower
- Bedroom 3 Double bed
- Bedroom 4 Queen-size bed; en-suite bathroom includes walk-in shower