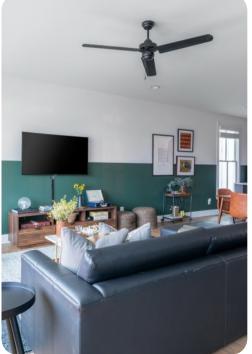

# Living Area

- Open-plan living area
- Tastefully furnished living room with comfortable sofa and TV
- Dining table and chairs
- Breakfast bar with seating