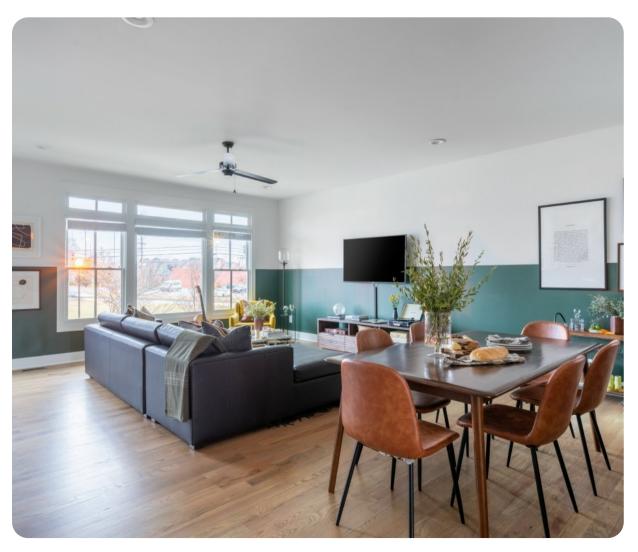

## Living Area

- Open-plan living area
- Tastefully furnished living room with comfortable sofa and TV
- Fully equipped kitchen
- Breakfast bar with seating
- Dining table and chairs