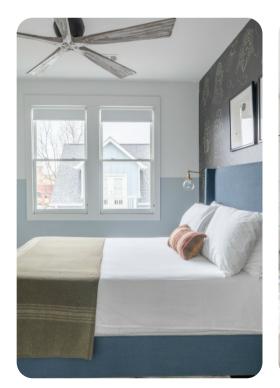

### **Bedrooms**

- Bedroom 1 Queen-size bed; en-suite bathroom includes walk-in shower
- Bedroom 2 2 double beds; en-suite bathroom includes walk-in shower
- Bedroom 3 Double bed
- Bedroom 4 Queen-size bed; en-suite bathroom includes walk-in shower