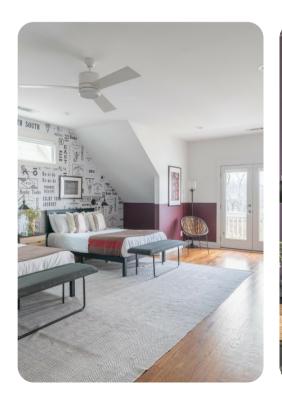

### **Bedrooms**

- Bedroom 1 Queen-size bed; en-suite bathroom includes walk-in shower
- Bedroom 2 2 double beds; en-suite bathroom includes walk-in shower
- Bedroom 3 Double bed
- Bedroom 4 Queen-size bed; en-suite bathroom includes walk-in shower