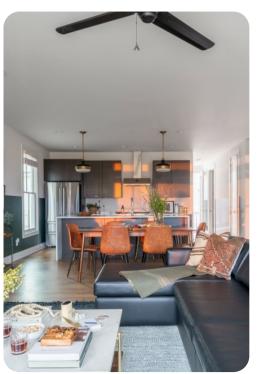

## Living Area

- Open-plan living area
- Tastefully furnished living room with comfortable sofa and TV
- Fully equipped kitchen
- Breakfast bar with seating
- Dining table and chairs