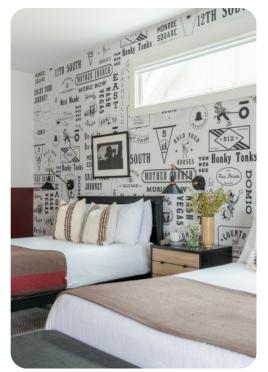

### **Bedrooms**

- Bedroom 1 Queen-size bed; en-suite bathroom includes walk-in shower
- Bedroom 2 2 double beds; en-suite bathroom includes walk-in shower
- Bedroom 3 Double bed
- Bedroom 4 Queen-size bed; en-suite bathroom includes walk-in shower