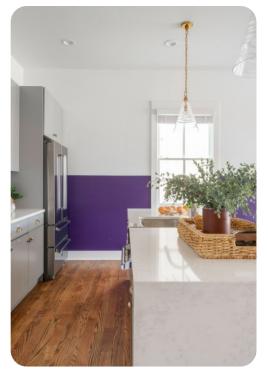

## Living Area

- Open-plan living area
- Tastefully furnished living room with comfortable sofa and TV
- Fully equipped kitchen
- Breakfast bar with seating
- Dining table and chairs