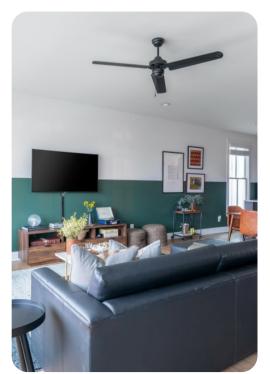

## Living Area

- Open-plan living area
- Tastefully furnished living room with comfortable sofa and TV
- Fully equipped kitchen
- Breakfast bar with seating
- Dining table and chairs