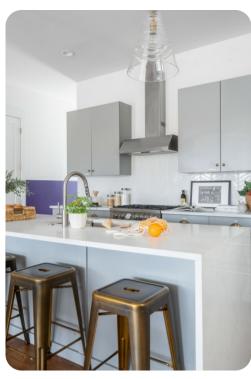

## Living Area

- Open-plan living area
- Tastefully furnished living room with comfortable sofa and TV
- Fully equipped kitchen
- Breakfast bar with seating
- Dining table and chairs