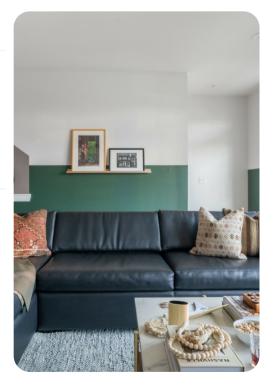

## Living Area

- Open-plan living area
- Tastefully furnished living room with comfortable sofa and TV
- Fully equipped kitchen
- Breakfast bar with seating
- Dining table and chairs