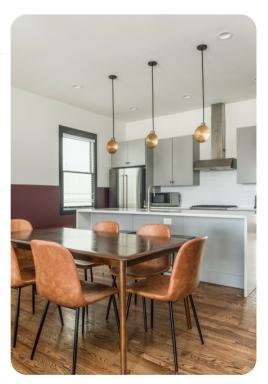

# Living Area

- Open-plan living area
- Tastefully furnished living area with comfortable sofa and TV
- Fully equipped kitchen
- Breakfast bar with seating
- Dining table and chairs