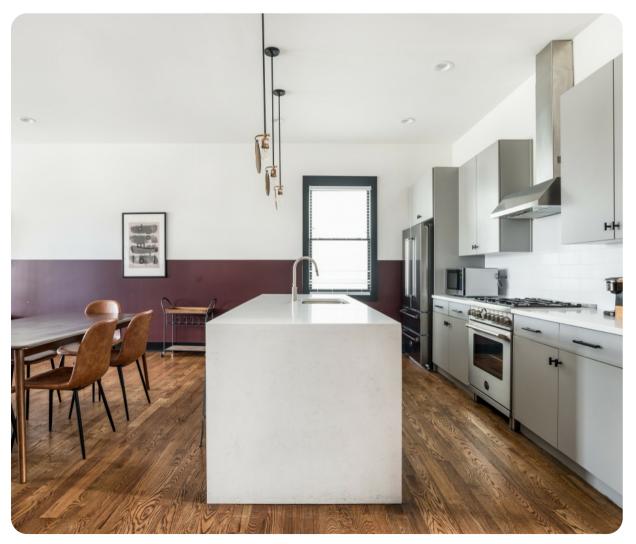

# Living Area

- Open-plan living area
- Tastefully furnished living area with comfortable sofa and TV
- Fully equipped kitchen
- Breakfast bar with seating
- Dining table and chairs