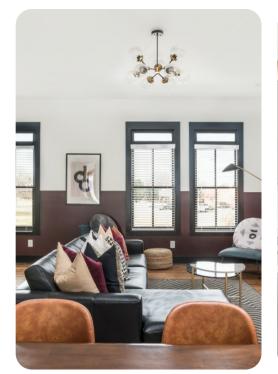

# Living Area

- Open-plan living area
- Tastefully furnished living area with comfortable sofa and TV
- Fully equipped kitchen
- Breakfast bar with seating
- Dining table and chairs