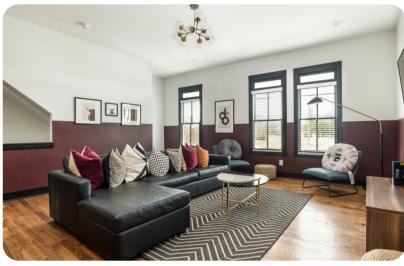

# Living Area

- Open-plan living area
- Tastefully furnished living area with comfortable sofa and TV
- Fully equipped kitchen
- Breakfast bar with seating
- Dining table and chairs