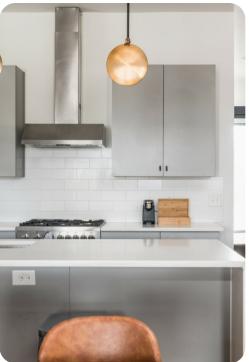

# Living Area

- Open-plan living area
- Tastefully furnished living area with comfortable sofa and TV
- Fully equipped kitchen
- Breakfast bar with seating
- Dining table and chairs