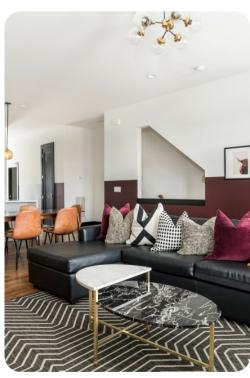

# Living Area

- Open-plan living area
- Tastefully furnished living area with comfortable sofa and TV
- Fully equipped kitchen
- Breakfast bar with seating
- Dining table and chairs