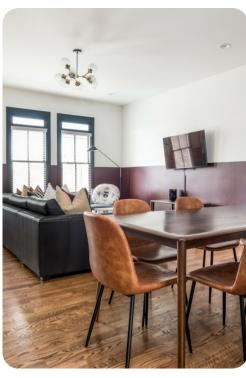

# Living Area

- Open-plan living area
- Tastefully furnished living area with comfortable sofa and TV
- Fully equipped kitchen
- Breakfast bar with seating
- Dining table and chairs