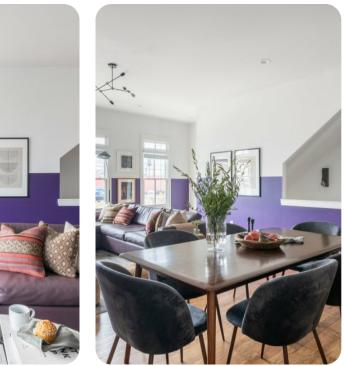

### Living Area

- Open-plan living area
- Tastefully furnished living area with comfortable sofa and TV
- Fully equipped kitchen
- Breakfast bar with seating
- Dining table and chairs