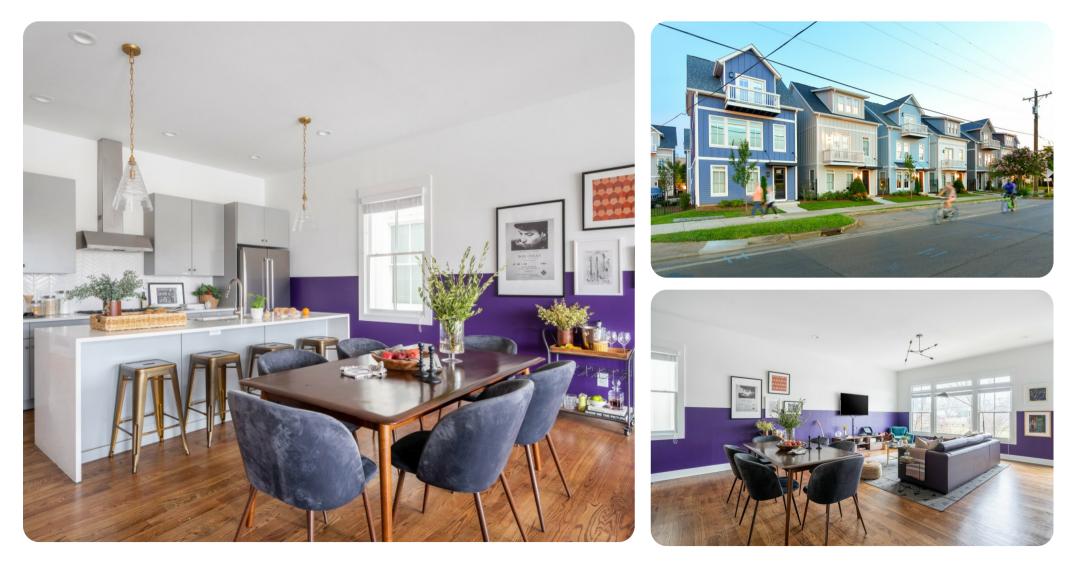

### Living Area

- Open-plan living area
- Tastefully furnished living area with comfortable sofa and TV
- Fully equipped kitchen
- Breakfast bar with seating
- Dining table and chairs

## Nashville 164 | Page 2 of 6

Nashville 164 | Page 3 of 6

Nashville 164 | Page 4 of 6