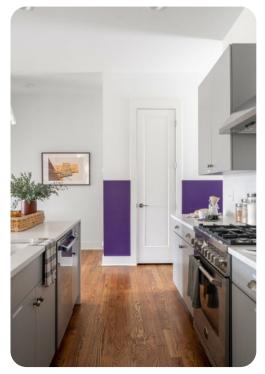

### Living Area

- Open-plan living area
- Tastefully furnished living area with comfortable sofa and TV
- Fully equipped kitchen
- Breakfast bar with seating
- Dining table and chairs