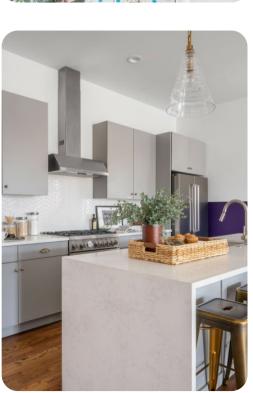

### Living Area

- Open-plan living area
- Tastefully furnished living area with comfortable sofa and TV
- Fully equipped kitchen
- Breakfast bar with seating
- Dining table and chairs