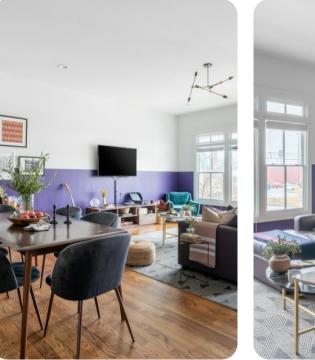

### Living Area

- Open-plan living area
- Tastefully furnished living area with comfortable sofa and TV
- Fully equipped kitchen
- Breakfast bar with seating
- Dining table and chairs

## Nashville 164 | Page 2 of 6

Nashville 164 | Page 3 of 6

Nashville 164 | Page 4 of 6