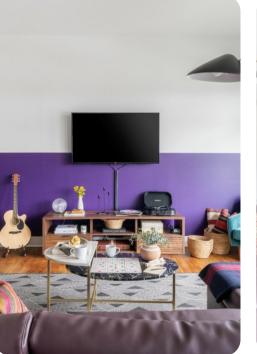

### Living Area

- Open-plan living area
- Tastefully furnished living area with comfortable sofa and TV
- Fully equipped kitchen
- Breakfast bar with seating
- Dining table and chairs

## Nashville 164 | Page 2 of 6

Nashville 164 | Page 3 of 6

Nashville 164 | Page 4 of 6