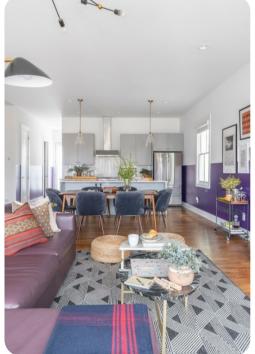

### Living Area

- Open-plan living area
- Tastefully furnished living area with comfortable sofa and TV
- Fully equipped kitchen
- Breakfast bar with seating
- Dining table and chairs