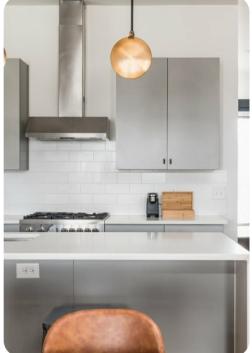

# Living Area

- Open-plan living area
- Tastefully furnished living area with comfortable sofa and TV
- Fully equipped kitchen
- Breakfast bar with seating
- Dining table and chairs