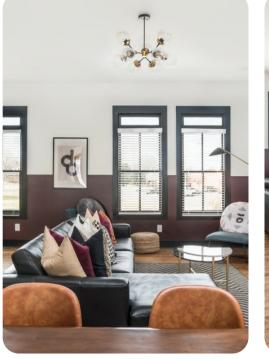

# Living Area

- Open-plan living area
- Tastefully furnished living area with comfortable sofa and TV
- Fully equipped kitchen
- Breakfast bar with seating
- Dining table and chairs