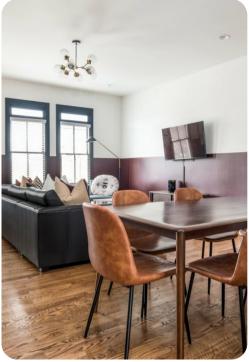

# Living Area

- Open-plan living area
- Tastefully furnished living area with comfortable sofa and TV
- Fully equipped kitchen
- Breakfast bar with seating
- Dining table and chairs