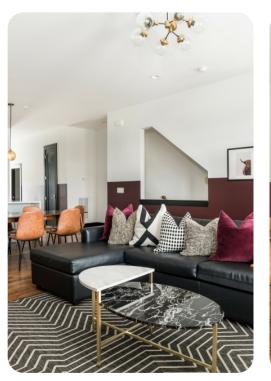

# Living Area

- Open-plan living area
- Tastefully furnished living area with comfortable sofa and TV
- Fully equipped kitchen
- Breakfast bar with seating
- Dining table and chairs