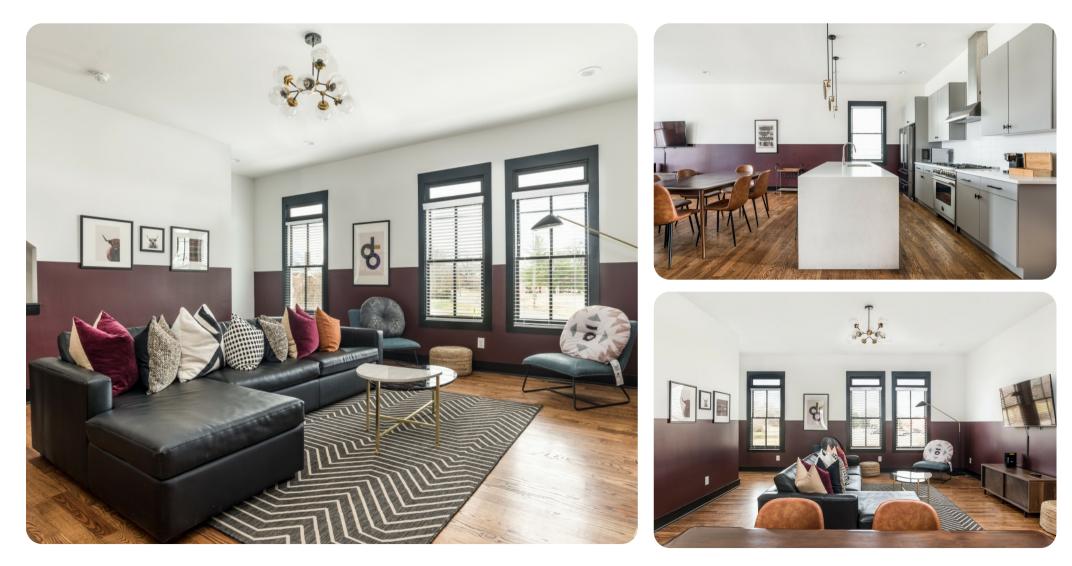

# Living Area

- Open-plan living area
- Tastefully furnished living area with comfortable sofa and TV
- Fully equipped kitchen
- Breakfast bar with seating
- Dining table and chairs