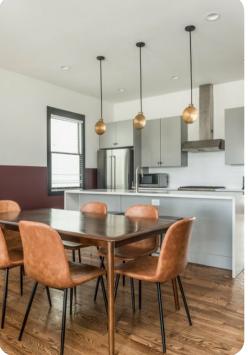

# Living Area

- Open-plan living area
- Tastefully furnished living area with comfortable sofa and TV
- Fully equipped kitchen
- Breakfast bar with seating
- Dining table and chairs