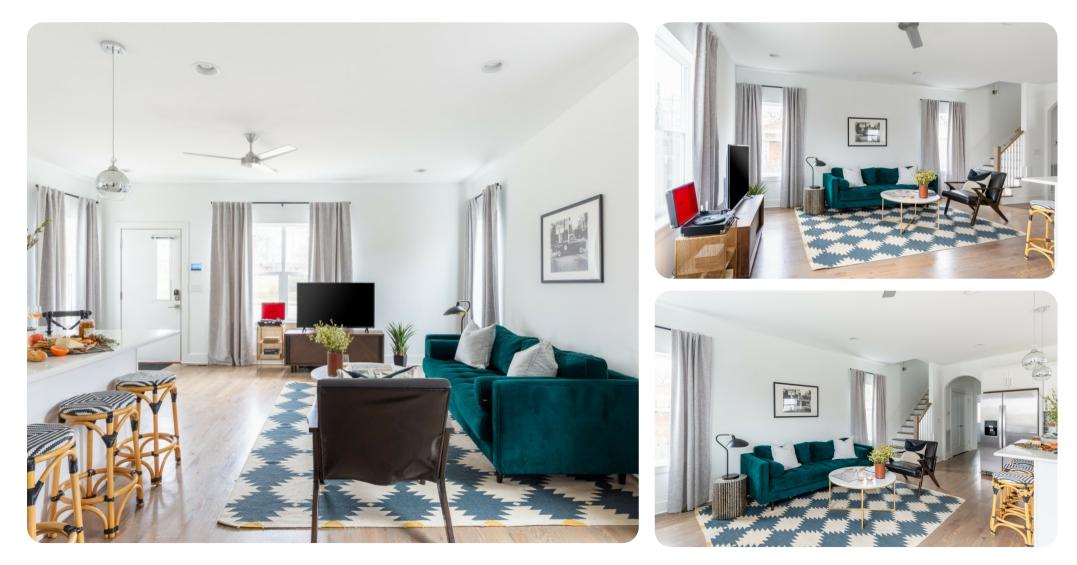

#### Living Area

- Open-plan living area
- Tastefully furnished living room with comfortable sofa and TV
- Fully equipped kitchen
- Breakfast bar with seating
- Dining area

General

- Air conditioning
- Bedding and towels provided
- Complimentary wifi