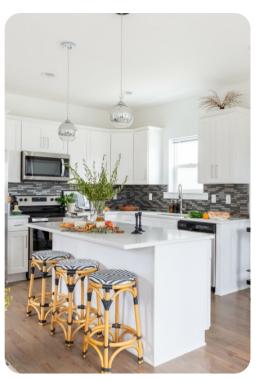

#### Living Area

- Open-plan living area
- Tastefully furnished living room with comfortable sofa and TV
- Fully equipped kitchen
- Breakfast bar with seating
- Dining area

General

- Air conditioning
- Bedding and towels provided
- Complimentary wifi