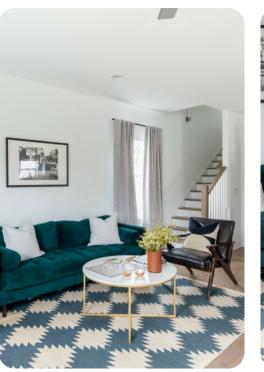

#### Living Area

- Open-plan living area
- Tastefully furnished living room with comfortable sofa and TV
- Fully equipped kitchen
- Breakfast bar with seating
- Dining area

General

- Air conditioning
- Bedding and towels provided
- Complimentary wifi