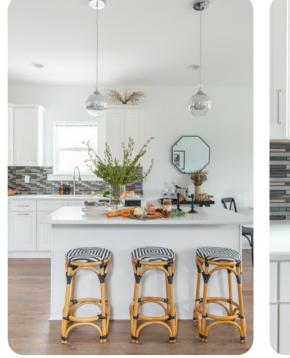

#### Living Area

- Open-plan living area
- Tastefully furnished living room with comfortable sofa and TV
- Fully equipped kitchen
- Breakfast bar with seating
- Dining area

General

- Air conditioning
- Bedding and towels provided
- Complimentary wifi