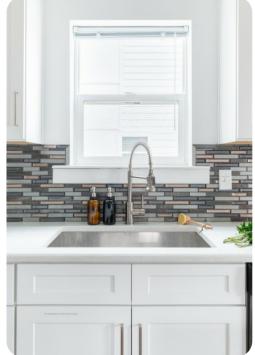

#### Living Area

- Open-plan living area
- Tastefully furnished living room with comfortable sofa and TV
- Fully equipped kitchen
- Breakfast bar with seating
- Dining area

General

- Air conditioning
- Bedding and towels provided
- Complimentary wifi