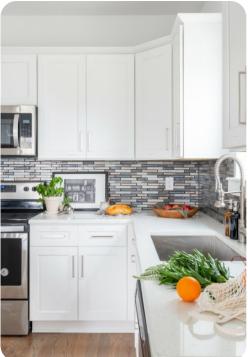

#### Living Area

- Open-plan living area
- Tastefully furnished living room with comfortable sofa and TV
- Fully equipped kitchen
- Breakfast bar with seating
- Dining area

General

- Air conditioning
- Bedding and towels provided
- Complimentary wifi