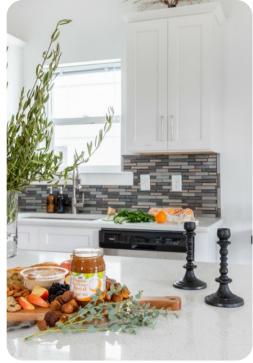

#### Living Area

- Open-plan living area
- Tastefully furnished living room with comfortable sofa and TV
- Fully equipped kitchen
- Breakfast bar with seating
- Dining area

General

- Air conditioning
- Bedding and towels provided
- Complimentary wifi