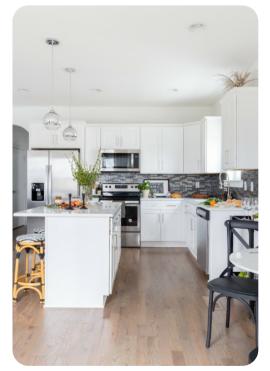

#### Living Area

- Open-plan living area
- Tastefully furnished living room with comfortable sofa and TV
- Fully equipped kitchen
- Breakfast bar with seating
- Dining area

General

- Air conditioning
- Bedding and towels provided
- Complimentary wifi