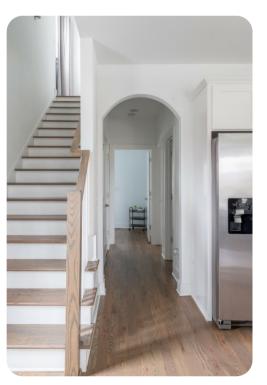

#### Living Area

- Open-plan living area
- Tastefully furnished living room with comfortable sofa and TV
- Fully equipped kitchen
- Breakfast bar with seating
- Dining area

General

- Air conditioning
- Bedding and towels provided
- Complimentary wifi