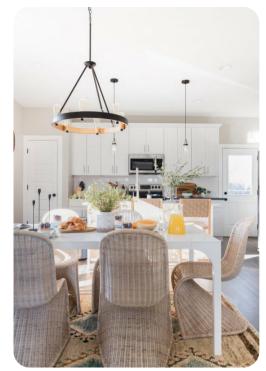

## Living Area

- Open-plan living area
- Tastefully furnished living room with comfortable sofas and TV
- Fully equipped kitchen
- Breakfast bar with seating
- Dining table and chairs