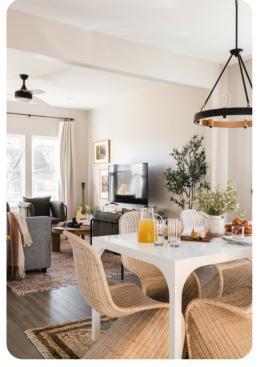

## Living Area

- Open-plan living area
- Tastefully furnished living room with comfortable sofas and TV
- Fully equipped kitchen
- Breakfast bar with seating
- Dining table and chairs