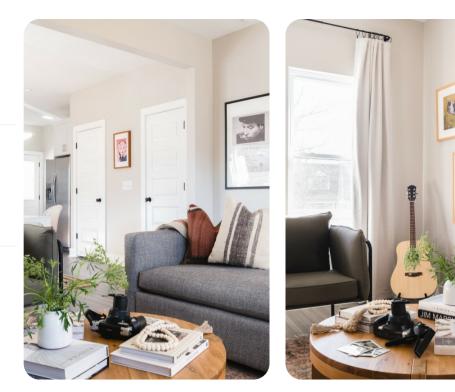

## Living Area

- Open-plan living area
- Tastefully furnished living room with comfortable sofas and TV
- Fully equipped kitchen
- Breakfast bar with seating
- Dining table and chairs