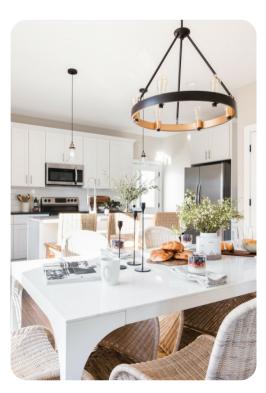

## Living Area

- Open-plan living area
- Tastefully furnished living room with comfortable sofas and TV
- Fully equipped kitchen
- Breakfast bar with seating
- Dining table and chairs