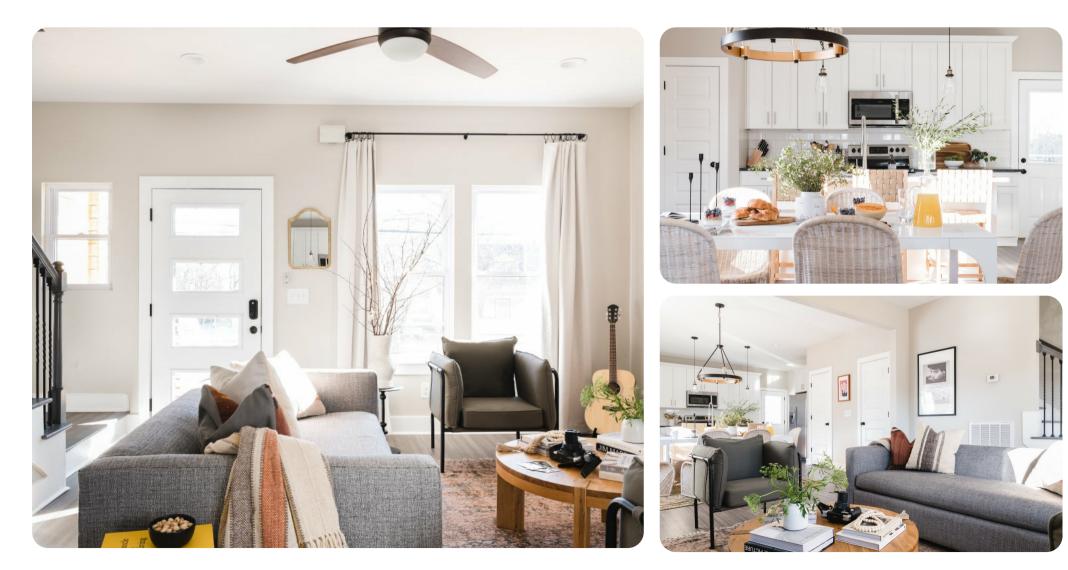

## Living Area

- Open-plan living area
- Tastefully furnished living room with comfortable sofas and TV
- Fully equipped kitchen
- Breakfast bar with seating
- Dining table and chairs