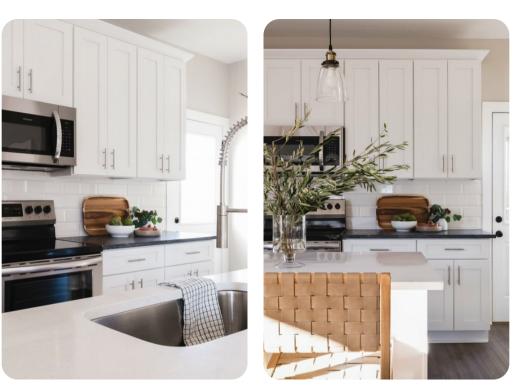

## Living Area

- Open-plan living area
- Tastefully furnished living room with comfortable sofas and TV
- Fully equipped kitchen
- Breakfast bar with seating
- Dining table and chairs