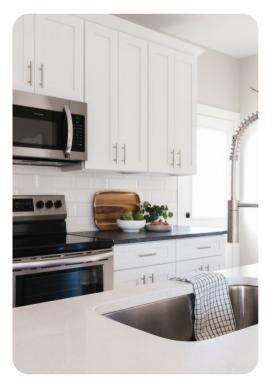

## Living Area

- Open-plan living area
- Tastefully furnished living room with comfortable sofa and TV
- Fully equipped kitchen
- Breakfast bar with seating
- Dining table and chairs