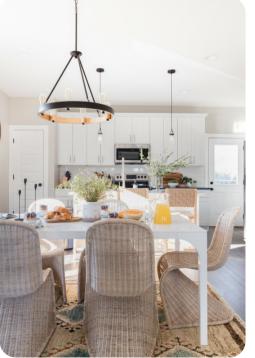

## Living Area

- Open-plan living area
- Tastefully furnished living room with comfortable sofa and TV
- Fully equipped kitchen
- Breakfast bar with seating
- Dining table and chairs