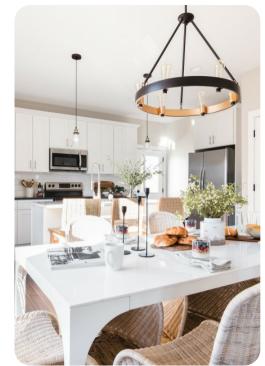

## Living Area

- Open-plan living area
- Tastefully furnished living room with comfortable sofa and TV
- Fully equipped kitchen
- Breakfast bar with seating
- Dining table and chairs