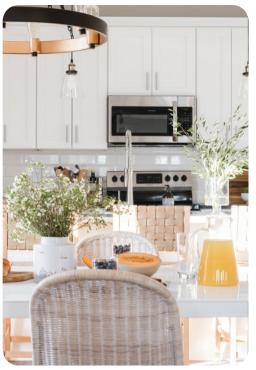

## Living Area

- Open-plan living area
- Tastefully furnished living room with comfortable sofa and TV
- Fully equipped kitchen
- Breakfast bar with seating
- Dining table and chairs