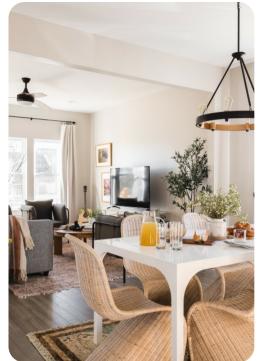

## Living Area

- Open-plan living area
- Tastefully furnished living room with comfortable sofa and TV
- Fully equipped kitchen
- Breakfast bar with seating
- Dining table and chairs