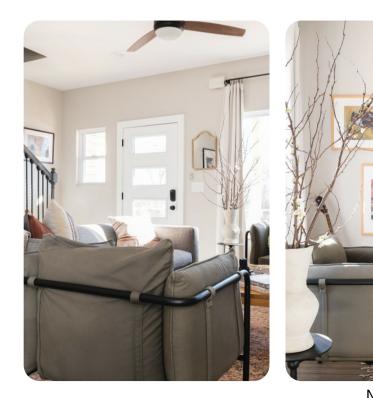

## Living Area

- Open-plan living area
- Tastefully furnished living room with comfortable sofa and TV
- Fully equipped kitchen
- Breakfast bar with seating
- Dining table and chairs