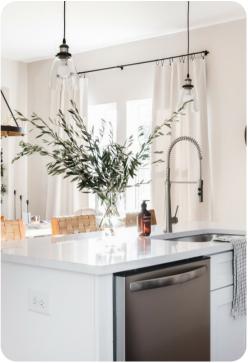

## Living Area

- Open-plan living area
- Tastefully furnished living room with comfortable sofa and TV
- Fully equipped kitchen
- Breakfast bar with seating
- Dining table and chairs