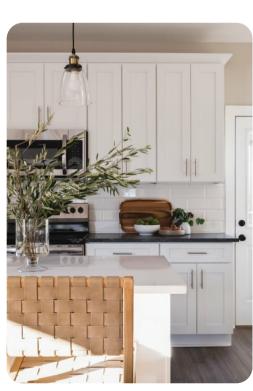

## Living Area

- Open-plan living area
- Tastefully furnished living room with comfortable sofa and TV
- Fully equipped kitchen
- Breakfast bar with seating
- Dining table and chairs