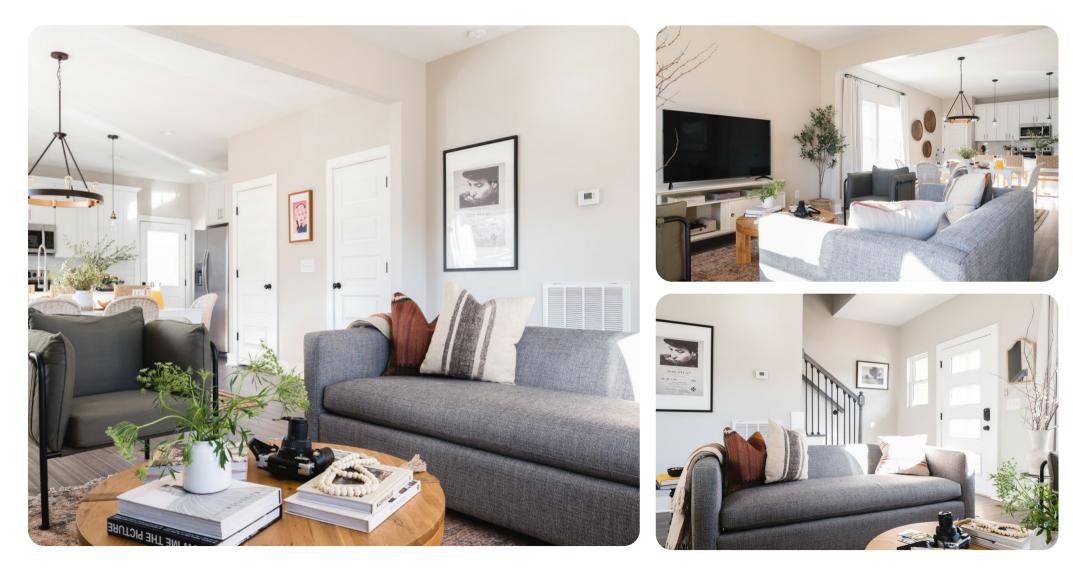

## Living Area

- Open-plan living area
- Tastefully furnished living room with comfortable sofa and TV
- Fully equipped kitchen
- Breakfast bar with seating
- Dining table and chairs