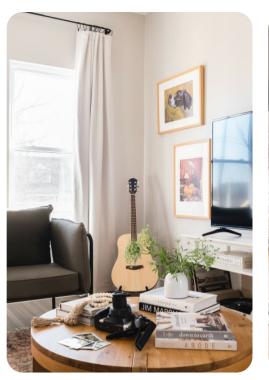

## Living Area

- Open-plan living area
- Tastefully furnished living room with comfortable sofa and TV
- Fully equipped kitchen
- Breakfast bar with seating
- Dining table and chairs