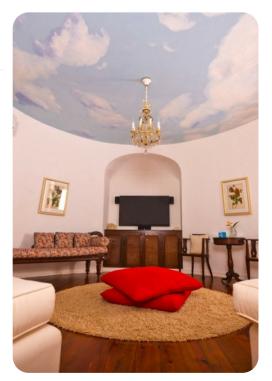

## Living area

- Open plan living area
- Fully equipped kitchen
- Butler's pantry
- Dining table and chairs
- Tastefully furnished living room with flat-screen TV and comfortable sofas

Mullins Mill - 6-bed | Page 2 of 8

## Home entertainment

- Flat-screen TV in living area
- iPhone clock radios in all bedrooms
- VoIP phone
- Home office with printer, computer, books and board games
- CD player
- DVD player
- iPod dock
- Stereo
- Cable TV