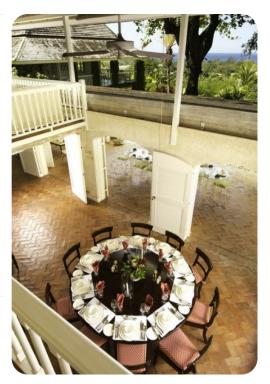

## Pool area

- Private infinity edge pool
- Verandah
- Sunloungers
- Terrace
- Gazebo
- Alfresco dining area
- Outdoor lounge area
- Landscaped gardens
- Hot tub
- Tennis court
- BBQ
- Pool shower