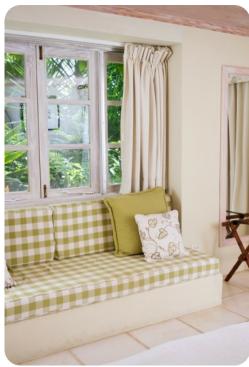

#### **Bedrooms**

- Bedroom 1 King-size bed; en-suite bathroom with double vanity, bath tub and walk-in shower
- Bedroom 2 Queen-size bed; en-suite bathroom with single vanity and walk-in shower
- Bedroom 3 2 twin beds; en-suite bathroom with single vanity and bathtub/shower combination
- Bedroom 4 2 twin beds; en-suite bathroom with single vanity and walk-in shower
- Bedroom 5 (Cottage) 2 twin beds; en-suite bathroom with single vanity and walk-in shower
- Bedroom 6 (Cottage) 2 twin beds; en-suite bathroom with single vanity and walk-in shower