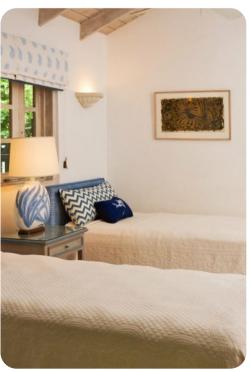

#### **Bedrooms**

- Bedroom 1 King-size bed; en-suite bathroom with double vanity, bath tub and walk-in shower
- Bedroom 2 Queen-size bed; en-suite bathroom with single vanity and walk-in shower
- Bedroom 3 2 twin beds; en-suite bathroom with single vanity and bathtub/shower combination
- Bedroom 4 2 twin beds; en-suite bathroom with single vanity and walk-in shower
- Bedroom 5 (Cottage) 2 twin beds; en-suite bathroom with single vanity and walk-in shower
- Bedroom 6 (Cottage) 2 twin beds; en-suite bathroom with single vanity and walk-in shower