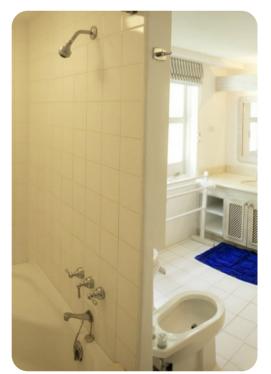

#### **Bedrooms**

- Bedroom 1 King-size bed; en-suite bathroom with double vanity, bath tub and walk-in shower
- Bedroom 2 Queen-size bed; en-suite bathroom with single vanity and walk-in shower
- Bedroom 3 2 twin beds; en-suite bathroom with single vanity and bathtub/shower combination
- Bedroom 4 2 twin beds; en-suite bathroom with single vanity and walk-in shower
- Bedroom 5 (Cottage) 2 twin beds; en-suite bathroom with single vanity and walk-in shower
- Bedroom 6 (Cottage) 2 twin beds; en-suite bathroom with single vanity and walk-in shower