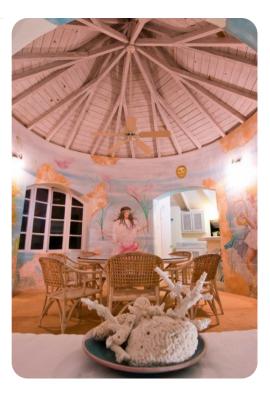

## Pool area

- Private infinity edge pool
- Verandah
- Sunloungers
- Terrace
- Gazebo
- Alfresco dining area
- Outdoor lounge area
- Landscaped gardens
- Hot tub
- Tennis court
- BBQ
- Pool shower