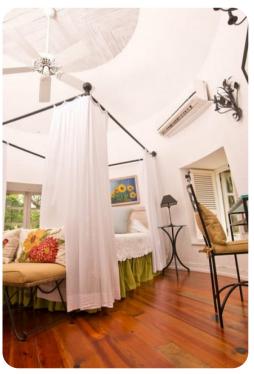

#### **Bedrooms**

- Bedroom 1 King-size bed; en-suite bathroom with double vanity, bath tub and walk-in shower
- Bedroom 2 Queen-size bed; en-suite bathroom with single vanity and walk-in shower
- Bedroom 3 2 twin beds; en-suite bathroom with single vanity and bathtub/shower combination
- Bedroom 4 2 twin beds; en-suite bathroom with single vanity and walk-in shower
- Bedroom 5 (Cottage) 2 twin beds; en-suite bathroom with single vanity and walk-in shower
- Bedroom 6 (Cottage) 2 twin beds; en-suite bathroom with single vanity and walk-in shower