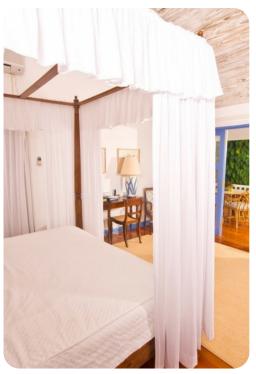

#### **Bedrooms**

- Bedroom 1 King-size bed; en-suite bathroom with double vanity, bath tub and walk-in shower
- Bedroom 2 Queen-size bed; en-suite bathroom with single vanity and walk-in shower
- Bedroom 3 2 twin beds; en-suite bathroom with single vanity and bathtub/shower combination
- Bedroom 4 2 twin beds; en-suite bathroom with single vanity and walk-in shower
- Bedroom 5 (Cottage) 2 twin beds; en-suite bathroom with single vanity and walk-in shower
- Bedroom 6 (Cottage) 2 twin beds; en-suite bathroom with single vanity and walk-in shower