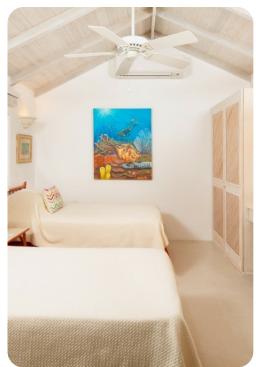

#### **Bedrooms**

- Bedroom 1 King-size bed; en-suite bathroom with double vanity, bath tub and walk-in shower
- Bedroom 2 Queen-size bed; en-suite bathroom with single vanity and walk-in shower
- Bedroom 3 2 twin beds; en-suite bathroom with single vanity and bathtub/shower combination
- Bedroom 4 2 twin beds; en-suite bathroom with single vanity and walk-in shower
- Bedroom 5 (Cottage) 2 twin beds; en-suite bathroom with single vanity and walk-in shower
- Bedroom 6 (Cottage) 2 twin beds; en-suite bathroom with single vanity and walk-in shower