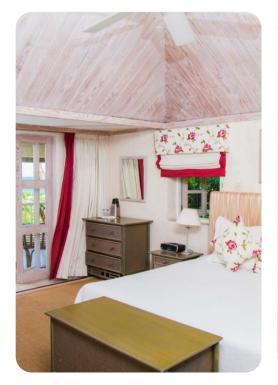

#### **Bedrooms**

- Bedroom 1 King-size bed; en-suite bathroom with double vanity, bath tub and walk-in shower
- Bedroom 2 Queen-size bed; en-suite bathroom with single vanity and walk-in shower
- Bedroom 3 2 twin beds; en-suite bathroom with single vanity and bathtub/shower combination
- Bedroom 4 2 twin beds; en-suite bathroom with single vanity and walk-in shower
- Bedroom 5 (Cottage) 2 twin beds; en-suite bathroom with single vanity and walk-in shower
- Bedroom 6 (Cottage) 2 twin beds; en-suite bathroom with single vanity and walk-in shower