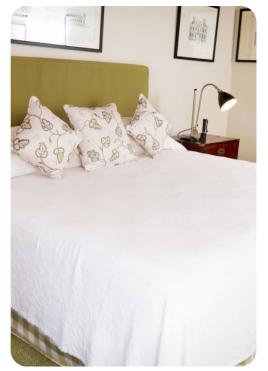

#### **Bedrooms**

- Bedroom 1 King-size bed; en-suite bathroom with double vanity, bath tub and walk-in shower
- Bedroom 2 Queen-size bed; en-suite bathroom with single vanity and walk-in shower
- Bedroom 3 2 twin beds; en-suite bathroom with single vanity and bathtub/shower combination
- Bedroom 4 2 twin beds; en-suite bathroom with single vanity and walk-in shower
- Bedroom 5 (Cottage) 2 twin beds; en-suite bathroom with single vanity and walk-in shower
- Bedroom 6 (Cottage) 2 twin beds; en-suite bathroom with single vanity and walk-in shower