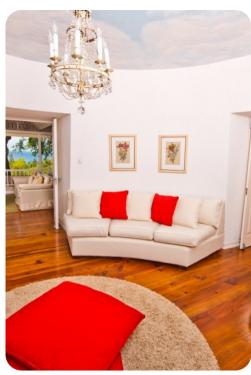

## Living area

- Open plan living area
- Fully equipped kitchen
- Butler's pantry
- Dining table and chairs
- Tastefully furnished living room with flat-screen TV and comfortable sofas

Mullins Mill - 6-bed | Page 2 of 8