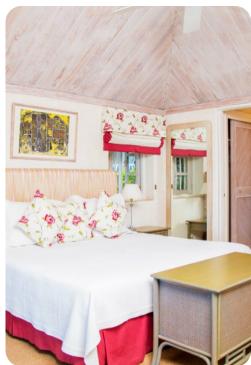

#### **Bedrooms**

- Bedroom 1 King-size bed; en-suite bathroom with double vanity, bath tub and walk-in shower
- Bedroom 2 Queen-size bed; en-suite bathroom with single vanity and walk-in shower
- Bedroom 3 2 twin beds; en-suite bathroom with single vanity and bathtub/shower combination
- Bedroom 4 2 twin beds; en-suite bathroom with single vanity and walk-in shower
- Bedroom 5 (Cottage) 2 twin beds; en-suite bathroom with single vanity and walk-in shower
- Bedroom 6 (Cottage) 2 twin beds; en-suite bathroom with single vanity and walk-in shower