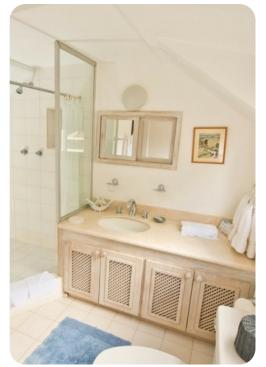

#### **Bedrooms**

- Bedroom 1 King-size bed; en-suite bathroom with double vanity, bath tub and walk-in shower
- Bedroom 2 Queen-size bed; en-suite bathroom with single vanity and walk-in shower
- Bedroom 3 2 twin beds; en-suite bathroom with single vanity and bathtub/shower combination
- Bedroom 4 2 twin beds; en-suite bathroom with single vanity and walk-in shower
- Bedroom 5 (Cottage) 2 twin beds; en-suite bathroom with single vanity and walk-in shower
- Bedroom 6 (Cottage) 2 twin beds; en-suite bathroom with single vanity and walk-in shower