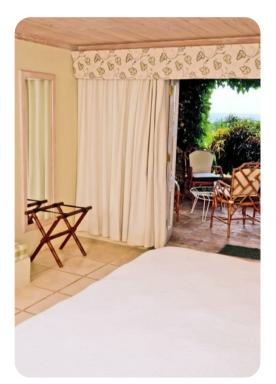

## Living area

- Open plan living area
- Fully equipped kitchen
- Butler's pantry
- Dining table and chairs
- Tastefully furnished living room with flat-screen TV and comfortable sofas

Mullins Mill - 6-bed | Page 2 of 8