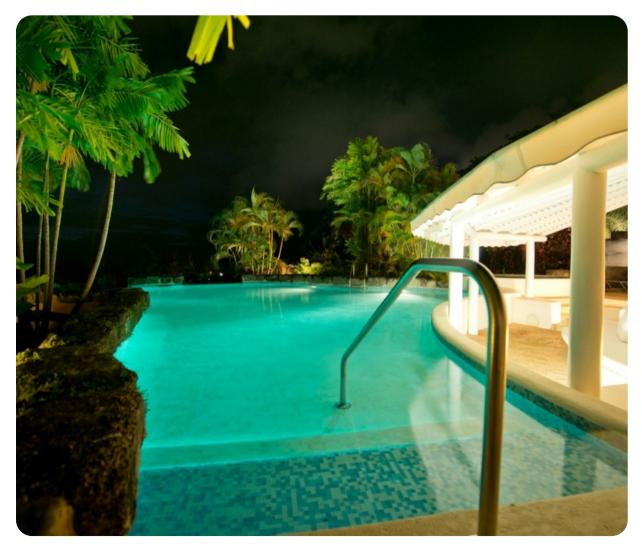

## Pool area

- Private infinity edge pool
- Verandah
- Sunloungers
- Terrace
- Gazebo
- Alfresco dining area
- Outdoor lounge area
- Landscaped gardens
- Hot tub
- Tennis court
- BBQ
- Pool shower