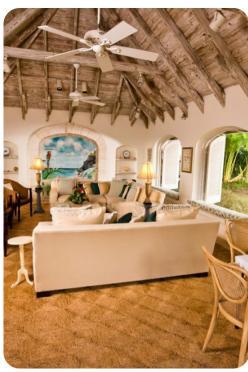

## Living area

- Open plan living area
- Fully equipped kitchen
- Butler's pantry
- Dining table and chairs
- Tastefully furnished living room with flat-screen TV and comfortable sofas

Mullins Mill - 6-bed | Page 2 of 8