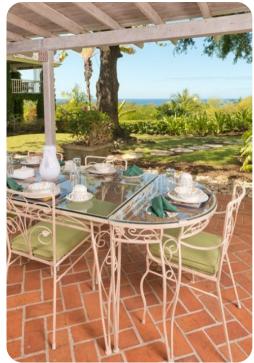

## Living area

- Open plan living area
- Fully equipped kitchen
- Butler's pantry
- Dining table and chairs
- Tastefully furnished living room with flat-screen TV and comfortable sofas

Mullins Mill - 6-bed | Page 2 of 8