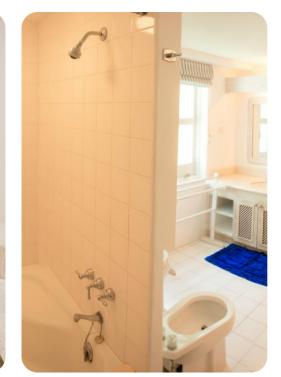

#### Bedrooms

- Bedroom 1 King-size bed; en-suite bathroom with double vanity, bath tub and walk-in shower
- Bedroom 2 Queen-size bed; en-suite bathroom with single vanity and walk-in shower
- Bedroom 3 2 twin beds; en-suite bathroom with single vanity and bathtub/shower combination
- Bedroom 4 2 twin beds; en-suite bathroom with single vanity and walk-in shower
- Bedroom 5 (Cottage) 2 twin beds; en-suite bathroom with single vanity and walk-in shower
- Bedroom 6 (Cottage) 2 twin beds; en-suite bathroom with single vanity and walk-in shower
- Bedroom 7 (Cottage) 2 twin beds; en-suite bathroom with single vanity and walk-in shower
- Bedroom 8 (Cottage) 2 twin beds; en-suite bathroom with single vanity and walk-in shower