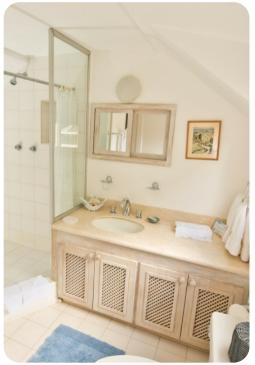

#### Bedrooms

- Bedroom 1 King-size bed; en-suite bathroom with double vanity, bath tub and walk-in shower
- Bedroom 2 Queen-size bed; en-suite bathroom with single vanity and walk-in shower
- Bedroom 3 2 twin beds; en-suite bathroom with single vanity and bathtub/shower combination
- Bedroom 4 2 twin beds; en-suite bathroom with single vanity and walk-in shower
- Bedroom 5 (Cottage) 2 twin beds; en-suite bathroom with single vanity and walk-in shower
- Bedroom 6 (Cottage) 2 twin beds; en-suite bathroom with single vanity and walk-in shower
- Bedroom 7 (Cottage) 2 twin beds; en-suite bathroom with single vanity and walk-in shower
- Bedroom 8 (Cottage) 2 twin beds; en-suite bathroom with single vanity and walk-in shower