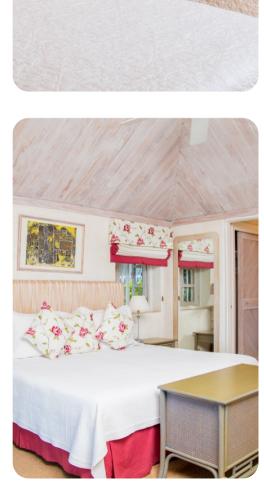

#### Bedrooms

- Bedroom 1 King-size bed; en-suite bathroom with double vanity, bath tub and walk-in shower
- Bedroom 2 Queen-size bed; en-suite bathroom with single vanity and walk-in shower
- Bedroom 3 2 twin beds; en-suite bathroom with single vanity and bathtub/shower combination
- Bedroom 4 2 twin beds; en-suite bathroom with single vanity and walk-in shower
- Bedroom 5 (Cottage) 2 twin beds; en-suite bathroom with single vanity and walk-in shower
- Bedroom 6 (Cottage) 2 twin beds; en-suite bathroom with single vanity and walk-in shower
- Bedroom 7 (Cottage) 2 twin beds; en-suite bathroom with single vanity and walk-in shower
- Bedroom 8 (Cottage) 2 twin beds; en-suite bathroom with single vanity and walk-in shower

Bedrooms 3-8 can be converted to contain a king-size bed upon request.