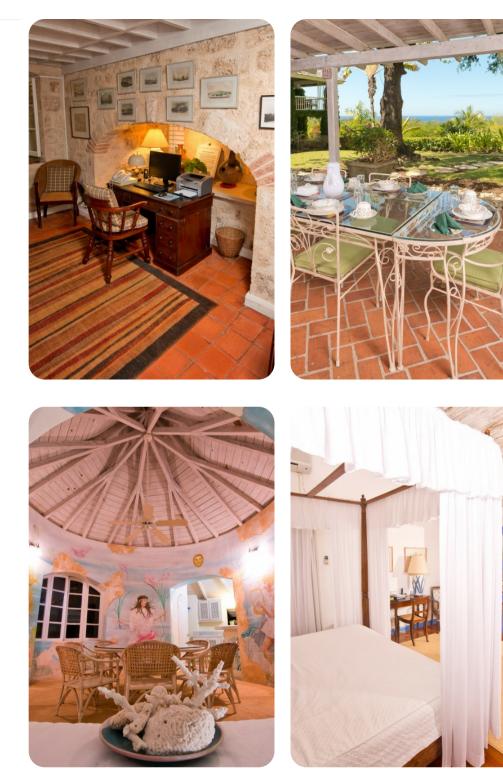

#### Bedrooms

- Bedroom 1 King-size bed; en-suite bathroom with double vanity, bath tub and walk-in shower
- Bedroom 2 Queen-size bed; en-suite bathroom with single vanity and walk-in shower
- Bedroom 3 2 twin beds; en-suite bathroom with single vanity and bathtub/shower combination
- Bedroom 4 2 twin beds; en-suite bathroom with single vanity and walk-in shower
- Bedroom 5 (Cottage) 2 twin beds; en-suite bathroom with single vanity and walk-in shower
- Bedroom 6 (Cottage) 2 twin beds; en-suite bathroom with single vanity and walk-in shower
- Bedroom 7 (Cottage) 2 twin beds; en-suite bathroom with single vanity and walk-in shower
- Bedroom 8 (Cottage) 2 twin beds; en-suite bathroom with single vanity and walk-in shower

## Living area

- Open plan living area
- Fully equipped kitchen
- Butler's pantry
- Dining table and chairs
- Tastefully furnished living room with flat-screen TV and comfortable sofas

#### Home entertainment

- Flat-screen TV in living area
- Home office with printer, computer, books and board games
- CD player
- DVD player
- Stereo
- Books
- Cable TV
- Watersports by request