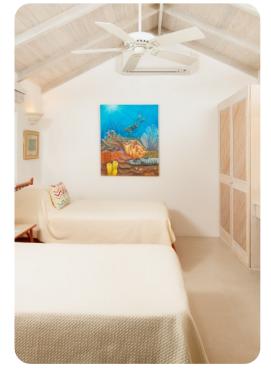

#### Bedrooms

- Bedroom 1 King-size bed; en-suite bathroom with double vanity, bath tub and walk-in shower
- Bedroom 2 Queen-size bed; en-suite bathroom with single vanity and walk-in shower
- Bedroom 3 2 twin beds; en-suite bathroom with single vanity and bathtub/shower combination
- Bedroom 4 2 twin beds; en-suite bathroom with single vanity and walk-in shower
- Bedroom 5 (Cottage) 2 twin beds; en-suite bathroom with single vanity and walk-in shower
- Bedroom 6 (Cottage) 2 twin beds; en-suite bathroom with single vanity and walk-in shower
- Bedroom 7 (Cottage) 2 twin beds; en-suite bathroom with single vanity and walk-in shower
- Bedroom 8 (Cottage) 2 twin beds; en-suite bathroom with single vanity and walk-in shower

Bedrooms 3-8 can be converted to contain a king-size bed upon request.