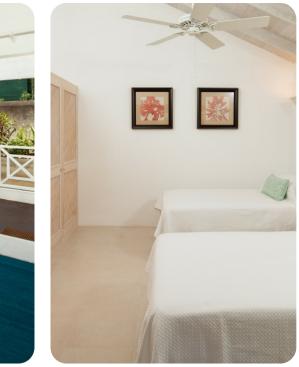

#### Bedrooms

- Bedroom 1 King-size bed; en-suite bathroom with double vanity, bath tub and walk-in shower
- Bedroom 2 Queen-size bed; en-suite bathroom with single vanity and walk-in shower
- Bedroom 3 2 twin beds; en-suite bathroom with single vanity and bathtub/shower combination
- Bedroom 4 2 twin beds; en-suite bathroom with single vanity and walk-in shower
- Bedroom 5 (Cottage) 2 twin beds; en-suite bathroom with single vanity and walk-in shower
- Bedroom 6 (Cottage) 2 twin beds; en-suite bathroom with single vanity and walk-in shower
- Bedroom 7 (Cottage) 2 twin beds; en-suite bathroom with single vanity and walk-in shower
- Bedroom 8 (Cottage) 2 twin beds; en-suite bathroom with single vanity and walk-in shower