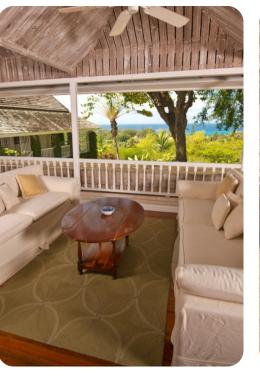

## Living area

- Open plan living area
- Fully equipped kitchen
- Butler's pantry
- Dining table and chairs
- Tastefully furnished living room with flat-screen TV and comfortable sofas