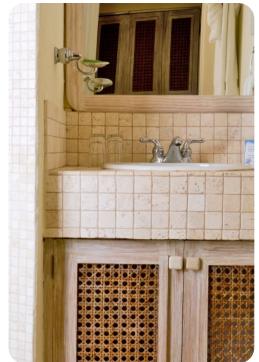

#### Bedrooms

- Bedroom 1 King-size bed; en-suite bathroom with double vanity, bath tub and walk-in shower
- Bedroom 2 Queen-size bed; en-suite bathroom with single vanity and walk-in shower
- Bedroom 3 2 twin beds; en-suite bathroom with single vanity and bathtub/shower combination
- Bedroom 4 2 twin beds; en-suite bathroom with single vanity and walk-in shower
- Bedroom 5 (Cottage) 2 twin beds; en-suite bathroom with single vanity and walk-in shower
- Bedroom 6 (Cottage) 2 twin beds; en-suite bathroom with single vanity and walk-in shower
- Bedroom 7 (Cottage) 2 twin beds; en-suite bathroom with single vanity and walk-in shower
- Bedroom 8 (Cottage) 2 twin beds; en-suite bathroom with single vanity and walk-in shower