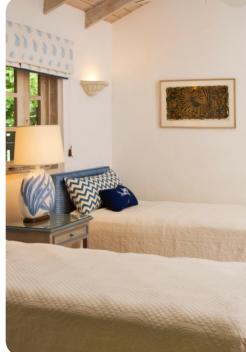

#### Bedrooms

- Bedroom 1 King-size bed; en-suite bathroom with double vanity, bath tub and walk-in shower
- Bedroom 2 Queen-size bed; en-suite bathroom with single vanity and walk-in shower
- Bedroom 3 2 twin beds; en-suite bathroom with single vanity and bathtub/shower combination
- Bedroom 4 2 twin beds; en-suite bathroom with single vanity and walk-in shower
- Bedroom 5 (Cottage) 2 twin beds; en-suite bathroom with single vanity and walk-in shower
- Bedroom 6 (Cottage) 2 twin beds; en-suite bathroom with single vanity and walk-in shower
- Bedroom 7 (Cottage) 2 twin beds; en-suite bathroom with single vanity and walk-in shower
- Bedroom 8 (Cottage) 2 twin beds; en-suite bathroom with single vanity and walk-in shower

Bedrooms 3-8 can be converted to contain a king-size bed upon request.