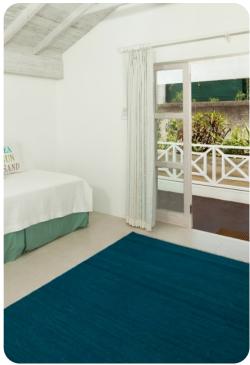

#### Bedrooms

- Bedroom 1 King-size bed; en-suite bathroom with double vanity, bath tub and walk-in shower
- Bedroom 2 Queen-size bed; en-suite bathroom with single vanity and walk-in shower
- Bedroom 3 2 twin beds; en-suite bathroom with single vanity and bathtub/shower combination
- Bedroom 4 2 twin beds; en-suite bathroom with single vanity and walk-in shower
- Bedroom 5 (Cottage) 2 twin beds; en-suite bathroom with single vanity and walk-in shower
- Bedroom 6 (Cottage) 2 twin beds; en-suite bathroom with single vanity and walk-in shower
- Bedroom 7 (Cottage) 2 twin beds; en-suite bathroom with single vanity and walk-in shower
- Bedroom 8 (Cottage) 2 twin beds; en-suite bathroom with single vanity and walk-in shower