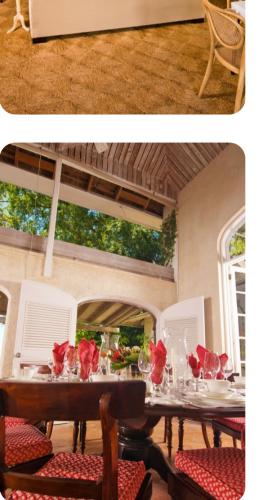

## Living area

- Open plan living area
- Fully equipped kitchen
- Butler's pantry
- Dining table and chairs
- Tastefully furnished living room with flat-screen TV and comfortable sofas

# General

- Air conditioning in bedrooms
- Ceiling fans throughout
- Complimentary wifi
- Security safe
- Bedding and towels included
- Hair dryers

- Staff
  - Two housekeepers
  - Assistant housekeeper
  - Laundress
  - Butler
  - Cook On chef's day off prepares 2 meals: Breakfast & Lunch
  - Chef Prepares 3 meals per day
  - Guard (12 hours)