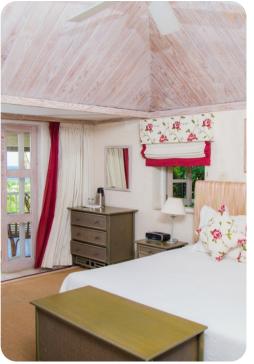

#### Bedrooms

- Bedroom 1 King-size bed; en-suite bathroom with double vanity, bath tub and walk-in shower
- Bedroom 2 Queen-size bed; en-suite bathroom with single vanity and walk-in shower
- Bedroom 3 2 twin beds; en-suite bathroom with single vanity and bathtub/shower combination
- Bedroom 4 2 twin beds; en-suite bathroom with single vanity and walk-in shower
- Bedroom 5 (Cottage) 2 twin beds; en-suite bathroom with single vanity and walk-in shower
- Bedroom 6 (Cottage) 2 twin beds; en-suite bathroom with single vanity and walk-in shower
- Bedroom 7 (Cottage) 2 twin beds; en-suite bathroom with single vanity and walk-in shower
- Bedroom 8 (Cottage) 2 twin beds; en-suite bathroom with single vanity and walk-in shower

Bedrooms 3-8 can be converted to contain a king-size bed upon request.