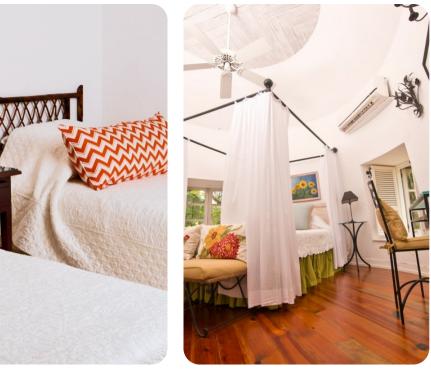

#### Bedrooms

- Bedroom 1 King-size bed; en-suite bathroom with double vanity, bath tub and walk-in shower
- Bedroom 2 Queen-size bed; en-suite bathroom with single vanity and walk-in shower
- Bedroom 3 2 twin beds; en-suite bathroom with single vanity and bathtub/shower combination
- Bedroom 4 2 twin beds; en-suite bathroom with single vanity and walk-in shower
- Bedroom 5 (Cottage) 2 twin beds; en-suite bathroom with single vanity and walk-in shower
- Bedroom 6 (Cottage) 2 twin beds; en-suite bathroom with single vanity and walk-in shower
- Bedroom 7 (Cottage) 2 twin beds; en-suite bathroom with single vanity and walk-in shower
- Bedroom 8 (Cottage) 2 twin beds; en-suite bathroom with single vanity and walk-in shower

Bedrooms 3-8 can be converted to contain a king-size bed upon request.