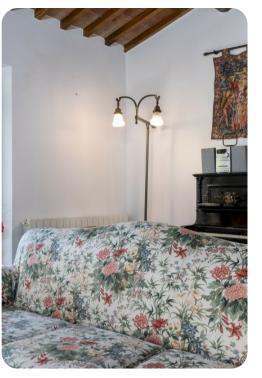

# Living area

- Furnished living room with comfortable sofas and TV
- Dining table and chairs
- Fully equipped kitchen