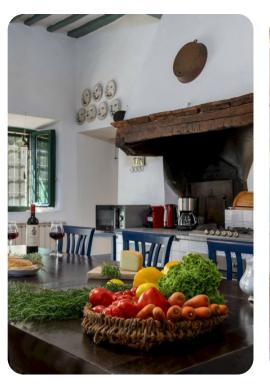

# Living area

- Furnished living room with comfortable sofas and TV
- Dining table and chairs
- Fully equipped kitchen