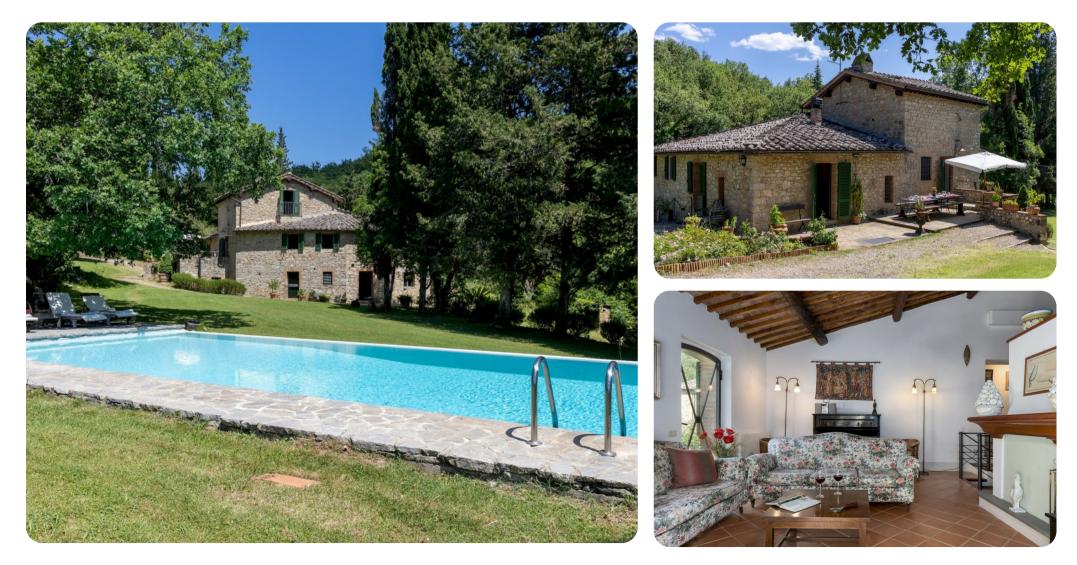

# Key Features

- 5 bedrooms
- 4 bathrooms
- Sleeps 10
- Private pool
- Landscaped gardens

# Living area

- Furnished living room with comfortable sofas and TV
- Dining table and chairs
- Fully equipped kitchen

## Outdoor area

- Private pool
- Sun loungers
- Al fresco dining
- Landscaped garden
- Stone BBQ