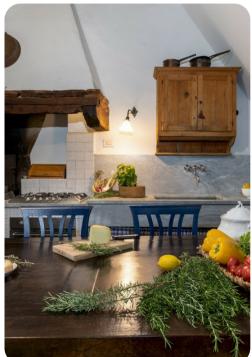

# Living area

- Furnished living room with comfortable sofas and TV
- Dining table and chairs
- Fully equipped kitchen