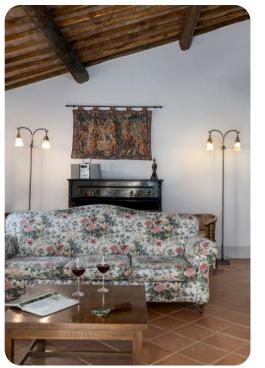

# Living area

- Furnished living room with comfortable sofas and TV
- Dining table and chairs
- Fully equipped kitchen