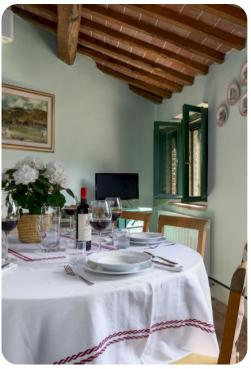

# Living area

- Furnished living room with comfortable sofas and TV
- Dining table and chairs
- Fully equipped kitchen