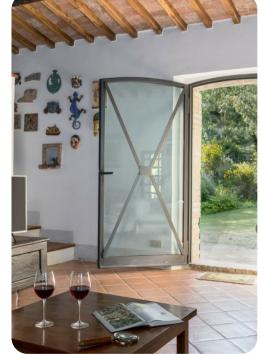

# Living area

- Furnished living room with comfortable sofas and TV
- Dining table and chairs
- Fully equipped kitchen