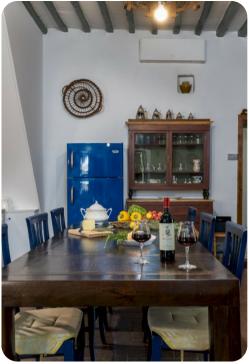

# Living area

- Furnished living room with comfortable sofas and TV
- Dining table and chairs
- Fully equipped kitchen