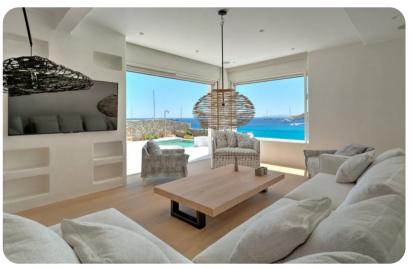

#### Ground level

- 2 Master en-suite Bedrooms (king-size bed, sea view)
- 2 En-suite bedrooms (double beds)
- Living room & dining area
- Fully equipped kitchen
- Outdoor shaded lounge & dining area
- Pool