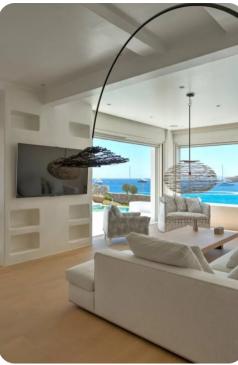

#### Layout

#### Ground level

- 2 Master en-suite Bedrooms (king-size bed, sea view)
- 2 En-suite bedrooms (double beds)
- Living room & dining area
- Fully equipped kitchen
- Outdoor shaded lounge & dining area
- Pool