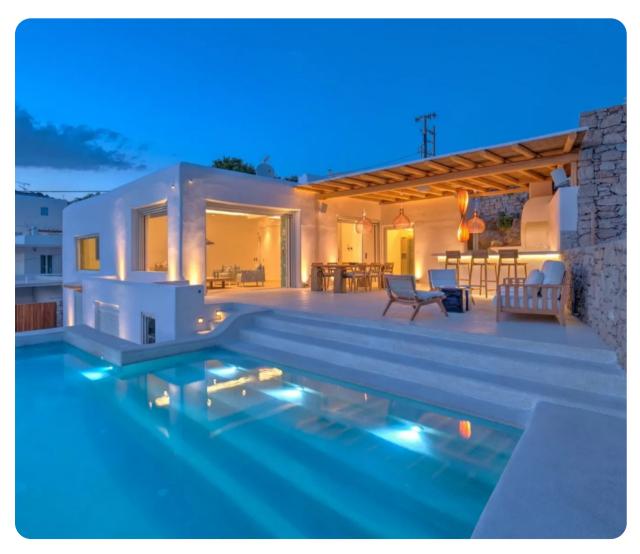

### **Key Features**

- 6 bedrooms
- 7 bathrooms
- Sleeps 12
- Private infinity pool
- Sea views

#### Pool area

- Private Infinity Pool
- Sunbeds
- Pergola
- Parking

Morpheus | Page 2 of 8