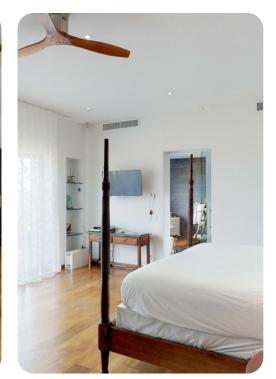

# Entry level

• Bedroom 1 - King-size bed; en-suite bathroom includes single vanity and walk-in rain shower. Access to terrace

### Upper level

• Bedroom 2 - King-size bed; en-suite bathroom includes double vanity, bathtub and walk-in rain shower. Access to private terrace