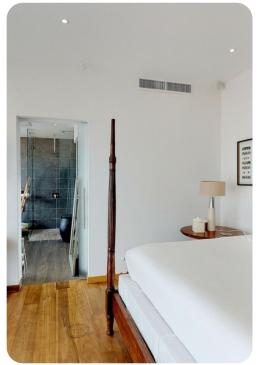

# Entry level

• Bedroom 1 - King-size bed; en-suite bathroom includes single vanity and walk-in rain shower. Access to terrace

### Upper level

• Bedroom 2 - King-size bed; en-suite bathroom includes double vanity, bathtub and walk-in rain shower. Access to private terrace