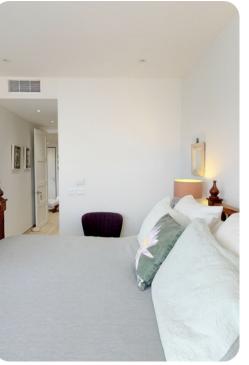

# Entry level

• Bedroom 1 - King-size bed; en-suite bathroom includes single vanity and walk-in rain shower. Access to terrace

### Upper level

• Bedroom 2 - King-size bed; en-suite bathroom includes double vanity, bathtub and walk-in rain shower. Access to private terrace