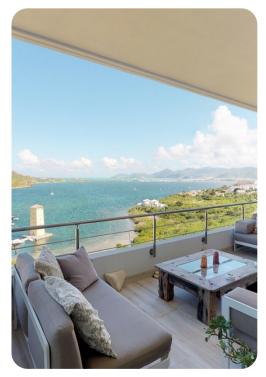

### Outside area

- Sunloungers
- Covered terrace
- Open terrace
- Alfresco dining area
- Outdoor lounge area
- Communal swimming pool
- Area boat dock