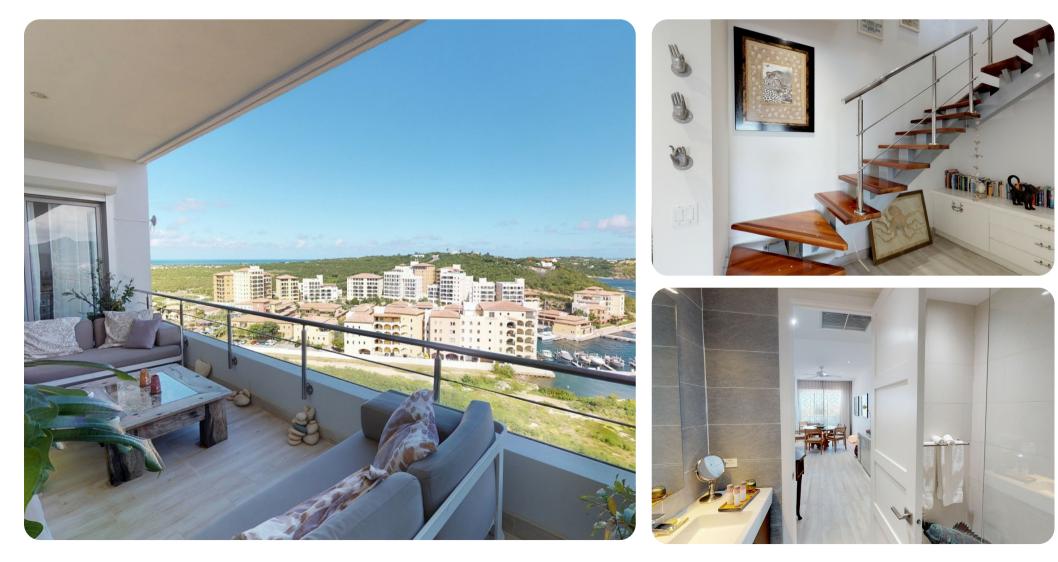

#### Key features

- 2 bedrooms
- 3 bathrooms
- Sleeps 4
- Ocean views
- Access to communal swimming pool
- Close to Cupecoy Beach

### Living area

- Open-plan living area
- Fully equipped kitchen
- Breakfast bar with seating
- Dining table and chairs
- Tastefully furnished living room with comfortable sofas

### Outside area

- Sunloungers
- Covered terrace
- Open terrace
- Alfresco dining area
- Outdoor lounge area
- Communal swimming pool
- Area boat dock