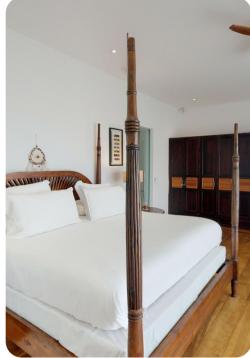

# Entry level

• Bedroom 1 - King-size bed; en-suite bathroom includes single vanity and walk-in rain shower. Access to terrace

### Upper level

• Bedroom 2 - King-size bed; en-suite bathroom includes double vanity, bathtub and walk-in rain shower. Access to private terrace