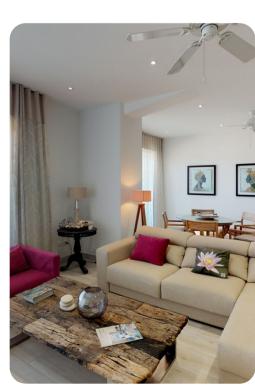

### Living area

- Open-plan living area
- Fully equipped kitchen
- Breakfast bar with seating
- Dining table and chairs
- Tastefully furnished living room with comfortable sofas