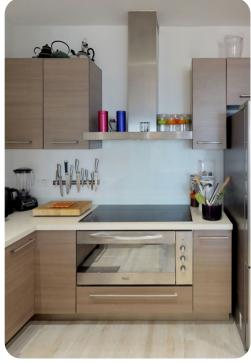

### Living area

- Open-plan living area
- Fully equipped kitchen
- Breakfast bar with seating
- Dining table and chairs
- Tastefully furnished living room with comfortable sofas