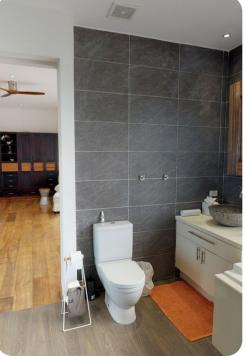

# Entry level

• Bedroom 1 - King-size bed; en-suite bathroom includes single vanity and walk-in rain shower. Access to terrace

### Upper level

• Bedroom 2 - King-size bed; en-suite bathroom includes double vanity, bathtub and walk-in rain shower. Access to private terrace