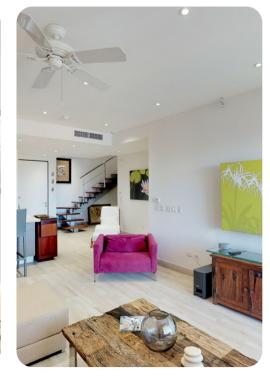

### Living area

- Open-plan living area
- Fully equipped kitchen
- Breakfast bar with seating
- Dining table and chairs
- Tastefully furnished living room with comfortable sofas