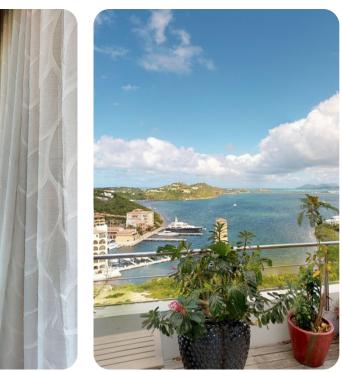

#### Key features

- 2 bedrooms
- 3 bathrooms
- Sleeps 4
- Ocean views
- Access to communal swimming pool
- Close to Cupecoy Beach

### Outside area

- Sunloungers
- Covered terrace
- Open terrace
- Alfresco dining area
- Outdoor lounge area
- Communal swimming pool
- Area boat dock