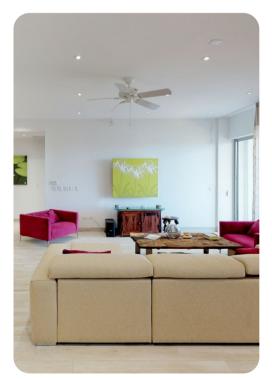

### Living area

- Open-plan living area
- Fully equipped kitchen
- Breakfast bar with seating
- Dining table and chairs
- Tastefully furnished living room with comfortable sofas