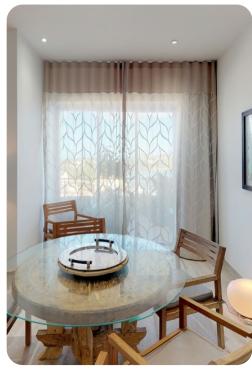

### Living area

- Open-plan living area
- Fully equipped kitchen
- Breakfast bar with seating
- Dining table and chairs
- Tastefully furnished living room with comfortable sofas