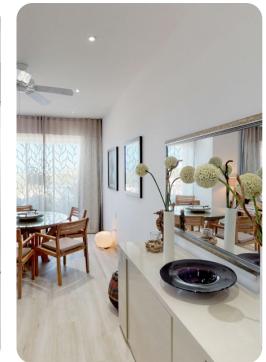

### Living area

- Open-plan living area
- Fully equipped kitchen
- Breakfast bar with seating
- Dining table and chairs
- Tastefully furnished living room with comfortable sofas