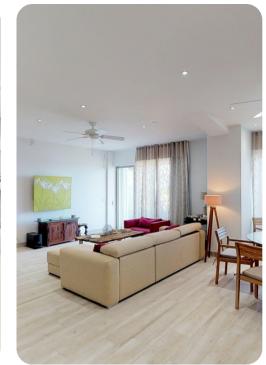

### Living area

- Open-plan living area
- Fully equipped kitchen
- Breakfast bar with seating
- Dining table and chairs
- Tastefully furnished living room with comfortable sofas