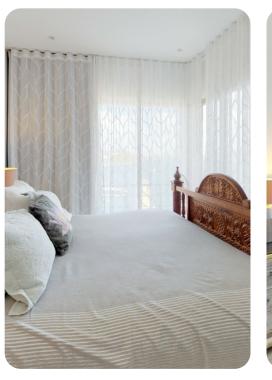

# Entry level

• Bedroom 1 - King-size bed; en-suite bathroom includes single vanity and walk-in rain shower. Access to terrace

### Upper level

• Bedroom 2 - King-size bed; en-suite bathroom includes double vanity, bathtub and walk-in rain shower. Access to private terrace