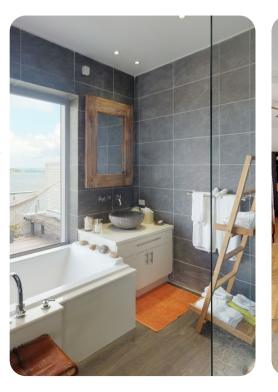

# Entry level

• Bedroom 1 - King-size bed; en-suite bathroom includes single vanity and walk-in rain shower. Access to terrace

### Upper level

• Bedroom 2 - King-size bed; en-suite bathroom includes double vanity, bathtub and walk-in rain shower. Access to private terrace