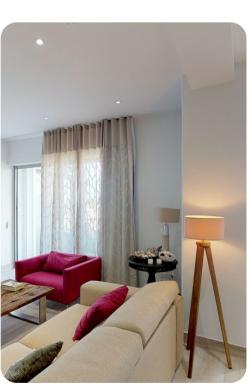

### Living area

- Open-plan living area
- Fully equipped kitchen
- Breakfast bar with seating
- Dining table and chairs
- Tastefully furnished living room with comfortable sofas