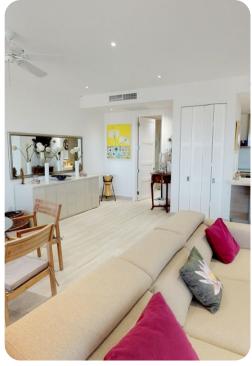

### Living area

- Open-plan living area
- Fully equipped kitchen
- Breakfast bar with seating
- Dining table and chairs
- Tastefully furnished living room with comfortable sofas