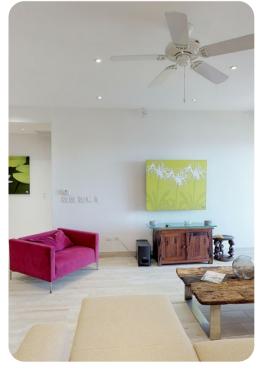

### Living area

- Open-plan living area
- Fully equipped kitchen
- Breakfast bar with seating
- Dining table and chairs
- Tastefully furnished living room with comfortable sofas