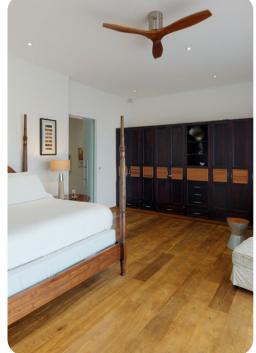

# Entry level

• Bedroom 1 - King-size bed; en-suite bathroom includes single vanity and walk-in rain shower. Access to terrace

### Upper level

• Bedroom 2 - King-size bed; en-suite bathroom includes double vanity, bathtub and walk-in rain shower. Access to private terrace