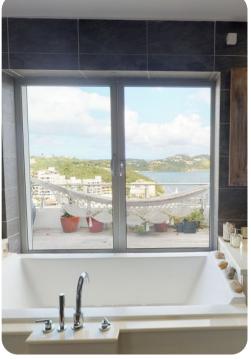

### Upper level

• Bedroom 2 - King-size bed; en-suite bathroom includes double vanity, bathtub and walk-in rain shower. Access to private terrace