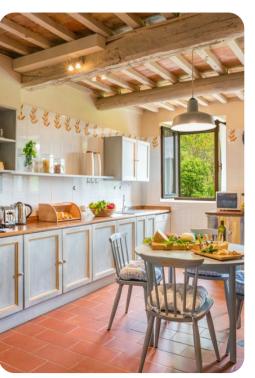

# Living areas

- Sitting room with comfortable sofas and terrace access
- TV room
- Dining area
- Equipped kitchen
- Annex: Living room with sofas and TV, dining area and equipped kitchen