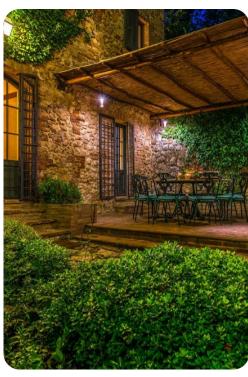

# Living areas

- Sitting room with comfortable sofas and terrace access
- TV room
- Dining area
- Equipped kitchen
- Annex: Living room with sofas and TV, dining area and equipped kitchen

## Outdoor area

- Private pool
- Sun beds
- Outdoor dining area
- Outdoor furniture