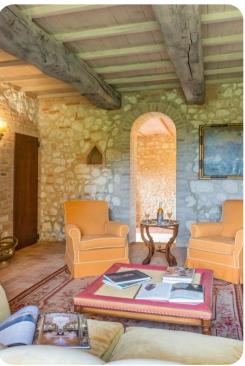

# Living areas

- Sitting room with comfortable sofas and terrace access
- TV room
- Dining area
- Equipped kitchen
- Annex: Living room with sofas and TV, dining area and equipped kitchen