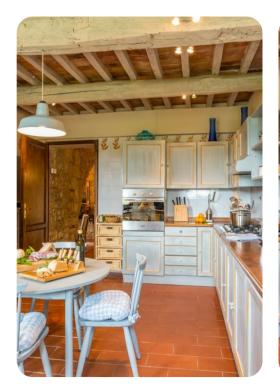

# Living areas

- Sitting room with comfortable sofas and terrace access
- TV room
- Dining area
- Equipped kitchen
- Annex: Living room with sofas and TV, dining area and equipped kitchen