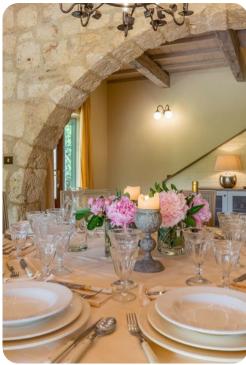

# Living areas

- Sitting room with comfortable sofas and terrace access
- TV room
- Dining area
- Equipped kitchen
- Annex: Living room with sofas and TV, dining area and equipped kitchen