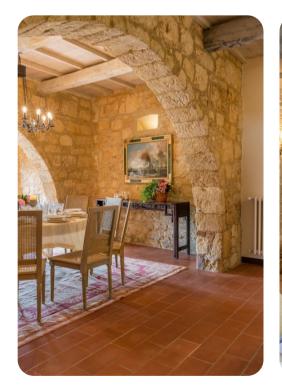

# Living areas

- Sitting room with comfortable sofas and terrace access
- TV room
- Dining area
- Equipped kitchen
- Annex: Living room with sofas and TV, dining area and equipped kitchen