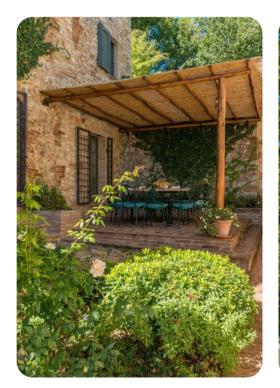

# Living areas

- Sitting room with comfortable sofas and terrace access
- TV room
- Dining area
- Equipped kitchen
- Annex: Living room with sofas and TV, dining area and equipped kitchen

## Outdoor area

- Private pool
- Sun beds
- Outdoor dining area
- Outdoor furniture