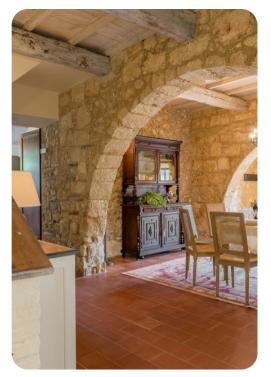

# Living areas

- Sitting room with comfortable sofas and terrace access
- TV room
- Dining area
- Equipped kitchen
- Annex: Living room with sofas and TV, dining area and equipped kitchen