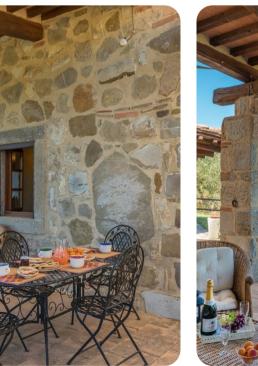

## Living area

- Open-plan living area
- Living room with comfortable sofas, fireplace and TV
- Dining table and chairs
- Equipped kitchen
- First Floor: Study room with terrace access

#### Outdoor area

- Private pool
- Sun beds
- Gazebo with outdoor furniture
- Portico with dining area and BBQ
- Outdoor kitchenette with BBQ