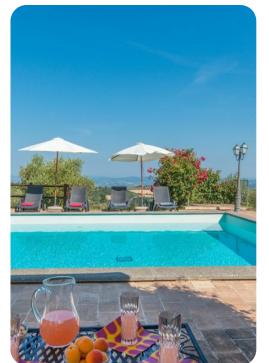

#### Outdoor area

- Private pool
- Sun beds
- Gazebo with outdoor furniture
- Portico with dining area and BBQ
- Outdoor kitchenette with BBQ