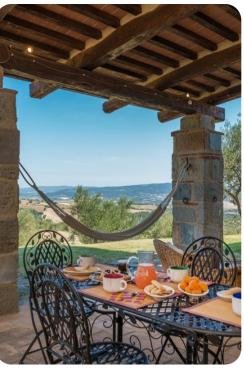

## Living area

- Open-plan living area
- Living room with comfortable sofas, fireplace and TV
- Dining table and chairs
- Equipped kitchen
- First Floor: Study room with terrace access

#### Outdoor area

- Private pool
- Sun beds
- Gazebo with outdoor furniture
- Portico with dining area and BBQ
- Outdoor kitchenette with BBQ