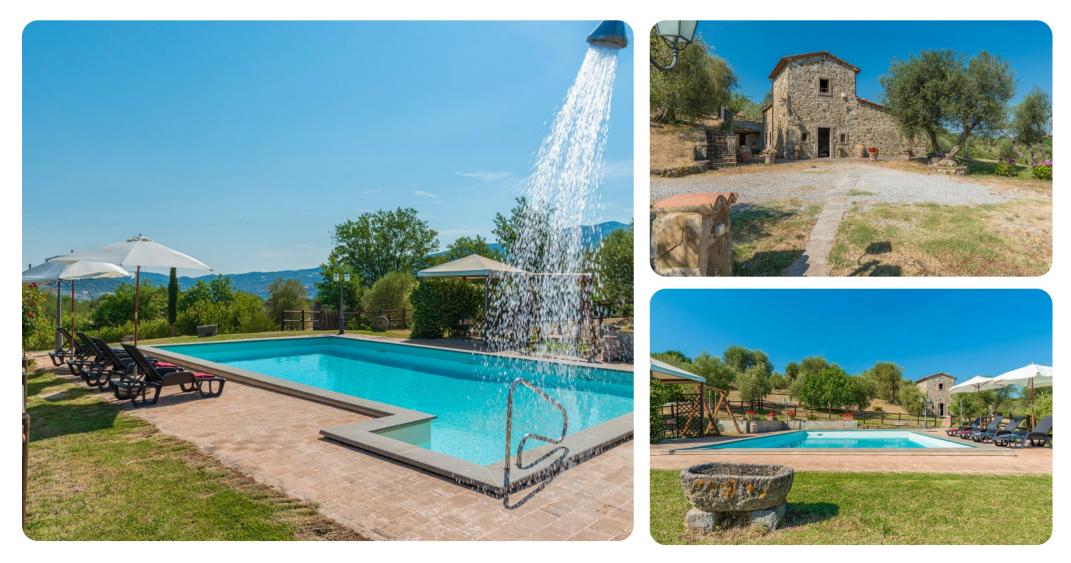

### **Key Features**

- 2 bedrooms
- 2 bathrooms
- Sleeps 4
- Private pool
- Landscaped garden

#### Outdoor area

- Private pool
- Sun beds
- Gazebo with outdoor furniture
- Portico with dining area and BBQ
- Outdoor kitchenette with BBQ

### Good to know

- Pets: Yes.
- The pool is open from the last Saturday in April to the first Saturday in October