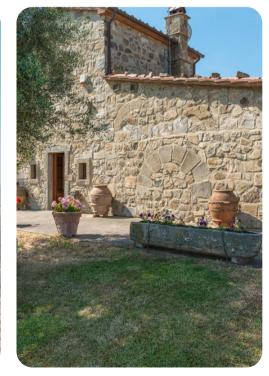

## Living area

- Open-plan living area
- Living room with comfortable sofas, fireplace and TV
- Dining table and chairs
- Equipped kitchen
- First Floor: Study room with terrace access