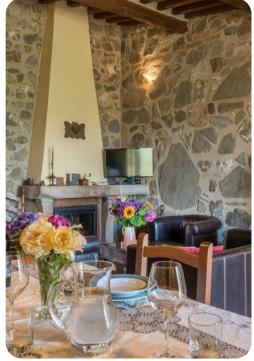

## Living area

- Open-plan living area
- Living room with comfortable sofas, fireplace and TV
- Dining table and chairs
- Equipped kitchen
- First Floor: Study room with terrace access