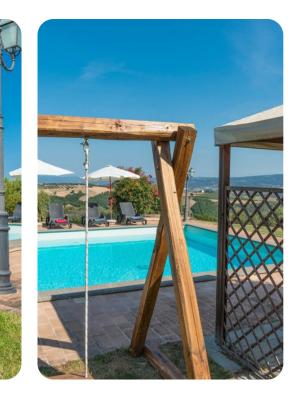

#### Outdoor area

- Private pool
- Sun beds
- Gazebo with outdoor furniture
- Portico with dining area and BBQ
- Outdoor kitchenette with BBQ