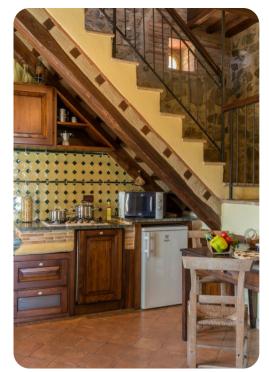

## Living area

- Open-plan living area
- Living room with comfortable sofas, fireplace and TV
- Dining table and chairs
- Equipped kitchen
- First Floor: Study room with terrace access