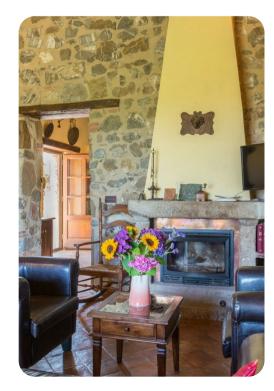

## Living area

- Open-plan living area
- Living room with comfortable sofas, fireplace and TV
- Dining table and chairs
- Equipped kitchen
- First Floor: Study room with terrace access