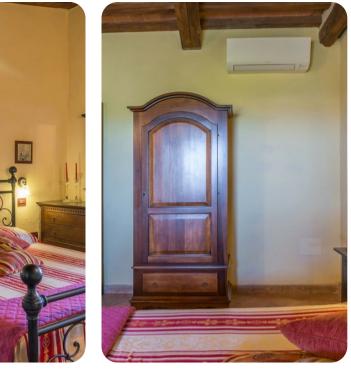

### Bedrooms

- Bedroom 1 2 twin beds, shared bathroom with shower
- Bedroom 2 Double bed, en-suite bathroom with shower

#### General

- Air conditioning in the bedrooms
- WiFi
- Bedding and towels provided
- Private parking
- Iron and ironing board
- Valuables safe
- Washing machine
- High chair & baby cot
- Hairdryer