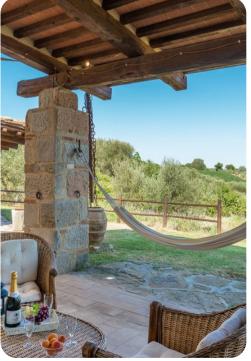

## Living area

- Open-plan living area
- Living room with comfortable sofas, fireplace and TV
- Dining table and chairs
- Equipped kitchen
- First Floor: Study room with terrace access

#### Outdoor area

- Private pool
- Sun beds
- Gazebo with outdoor furniture
- Portico with dining area and BBQ
- Outdoor kitchenette with BBQ