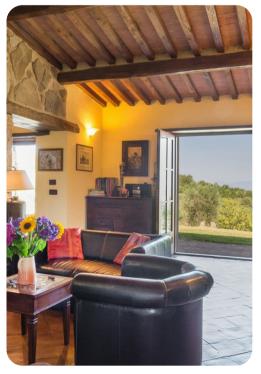

## Living area

- Open-plan living area
- Living room with comfortable sofas, fireplace and TV
- Dining table and chairs
- Equipped kitchen
- First Floor: Study room with terrace access