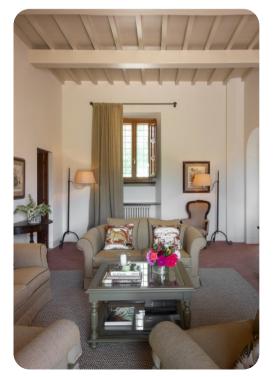

## Living area

### Main Villa

- Ground Floor: Welcoming sitting room, dining room with table and seating adjacent fully equipped kitchen
- First Floor: Lounge room with comfortable sofa and fireplace

#### Annex

• Spacious open plan combines the dining area and the fully equipped kitchen - Intimate sitting room with plush seating and fireplace