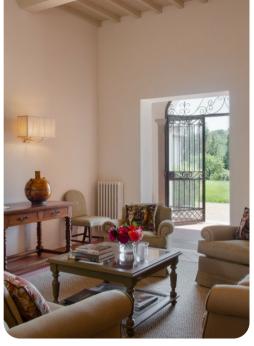

### Main Villa

- Ground Floor: Welcoming sitting room, dining room with table and seating adjacent fully equipped kitchen
- First Floor: Lounge room with comfortable sofa and fireplace

#### Annex

• Spacious open plan combines the dining area and the fully equipped kitchen - Intimate sitting room with plush seating and fireplace