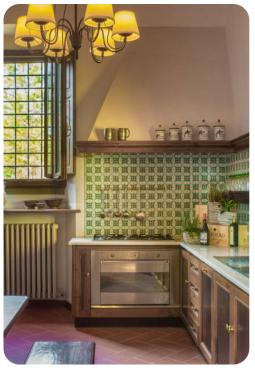

### Main Villa

- Ground Floor: Welcoming sitting room, dining room with table and seating adjacent fully equipped kitchen
- First Floor: Lounge room with comfortable sofa and fireplace

#### Annex

• Spacious open plan combines the dining area and the fully equipped kitchen - Intimate sitting room with plush seating and fireplace