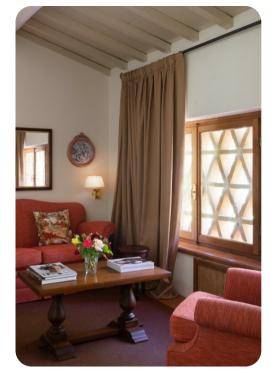

### Main Villa

- Ground Floor: Welcoming sitting room, dining room with table and seating adjacent fully equipped kitchen
- First Floor: Lounge room with comfortable sofa and fireplace

#### Annex

• Spacious open plan combines the dining area and the fully equipped kitchen - Intimate sitting room with plush seating and fireplace