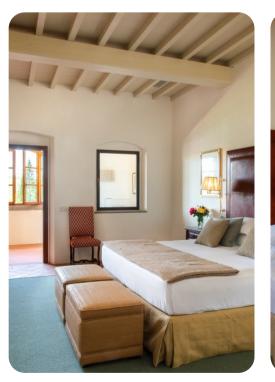

### Bedrooms

#### Main Villa

- Bedroom 1 Queen bedroom with en-suite bathroom with tub and wall shower
- Bedroom 2 Queen bedroom with en-suite bathroom with shower
- Bedroom 3 Queen bedroom with private bathroom with tub and wall shower

### Annex

- Bedroom 4 Queen bedroom with private bathroom
- Bedroom 5 Queen bedroom with two twin beds sharing a bathroom
- Bedroom 6 Queen bedroom sharing a bathroom