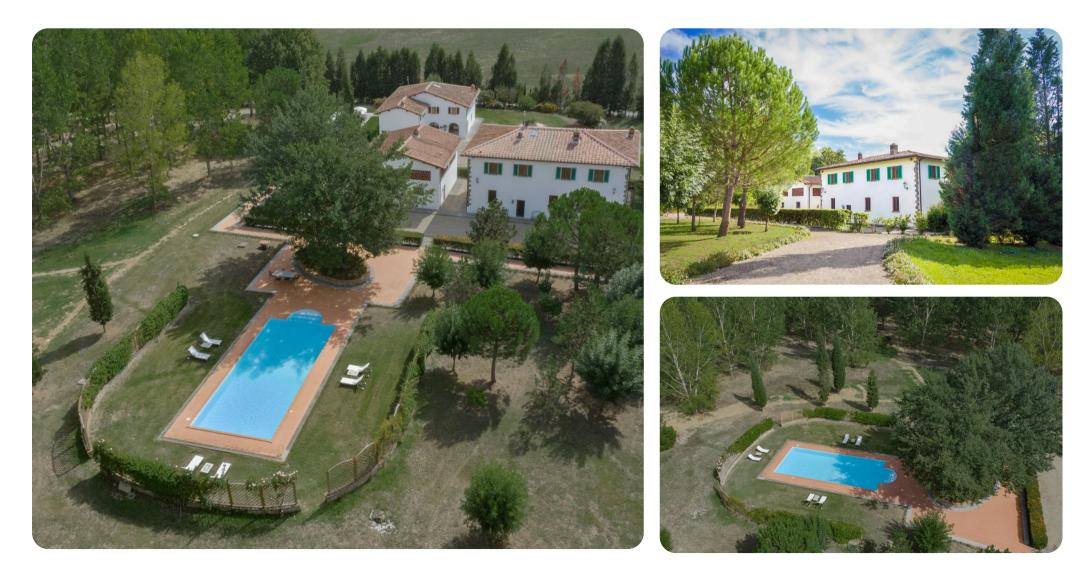

♥ Florence
Miriel
№ 6 € 5 Å 11



### Key features

- 6 bedrooms
- 6 bathrooms
- Sleeps 12
- Private pool
- Immersive views of Tuscany
- Close to Florence

### Bedrooms

#### Main Villa

- Bedroom 1 Queen bedroom with en-suite bathroom with tub and wall shower
- Bedroom 2 Queen bedroom with en-suite bathroom with shower
- Bedroom 3 Queen bedroom with private bathroom with tub and wall shower

### Annex

- Bedroom 4 Queen bedroom with private bathroom
- Bedroom 5 Queen bedroom with two twin beds sharing a bathroom
- Bedroom 6 Queen bedroom sharing a bathroom

## Living area

### Main Villa

- Ground Floor: Welcoming sitting room, dining room with table and seating adjacent fully equipped kitchen
- First Floor: Lounge room with comfortable sofa and fireplace

#### Annex

• Spacious open plan combines the dining area and th