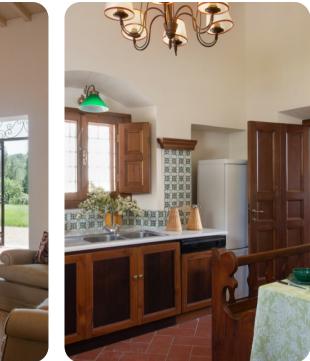

### Main Villa

- Ground Floor: Welcoming sitting room, dining room with table and seating adjacent fully equipped kitchen
- First Floor: Lounge room with comfortable sofa and fireplace

#### Annex

• Spacious open plan combines the dining area and the fully equipped kitchen - Intimate sitting room with plush seating and fireplace