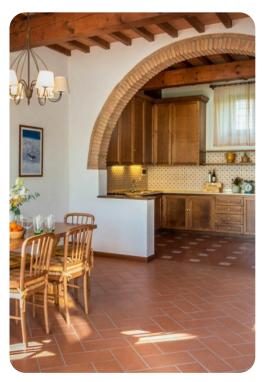

#### Annex

• Spacious open plan combines the dining area and the fully equipped kitchen - Intimate sitting room with plush seating and fireplace