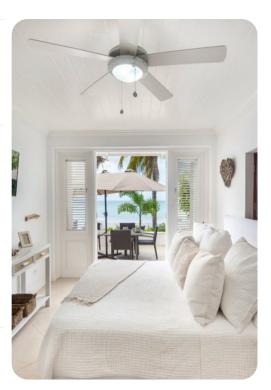

#### Bedrooms

- Bedroom 1 King-size bed; en-suite bathroom with single vanity and walk-in shower
- Bedroom 2 2 twin beds (convertible to king); en-suite bathroom with double vanity and walk-in shower
- Bedroom 3 Queen-size bed; en-suite bathroom with single vanity and walk-in shower.