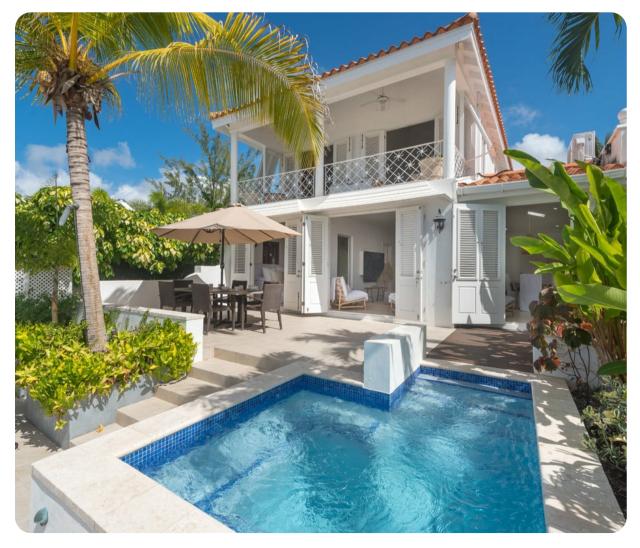

# Key features

- 3 bedrooms
- 4 bathrooms
- Sleeps 6
- Private plunge pool
- Housekeeper/cook
- Direct beach access
- Beachfront

#### Outside area

- Balcony
- Private plunge pool
- Sunloungers
- Terrace
- Barbecue
- Alfresco dining area
- Outdoor lounge area
- Landscaped gardens

Milord Sunsets | Page 2 of 4