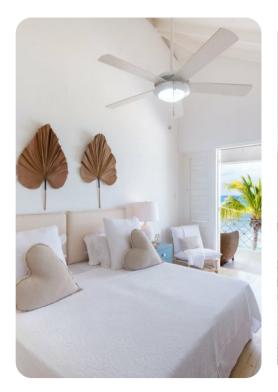

#### Bedrooms

- Bedroom 1 King-size bed; en-suite bathroom with single vanity and walk-in shower
- Bedroom 2 2 twin beds (convertible to king); en-suite bathroom with double vanity and walk-in shower
- Bedroom 3 Queen-size bed; en-suite bathroom with single vanity and walk-in shower.