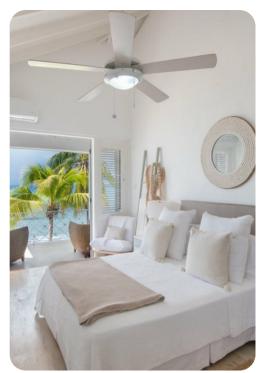

#### Bedrooms

- Bedroom 1 King-size bed; en-suite bathroom with single vanity and walk-in shower
- Bedroom 2 2 twin beds (convertible to king); en-suite bathroom with double vanity and walk-in shower
- Bedroom 3 Queen-size bed; en-suite bathroom with single vanity and walk-in shower.