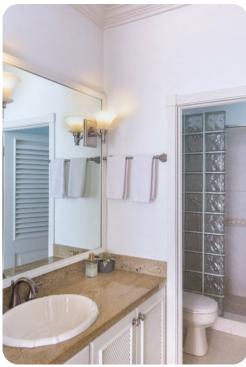

#### Bedrooms

- Bedroom 1 King-size bed; en-suite bathroom with single vanity and walk-in shower
- Bedroom 2 2 twin beds (convertible to king); en-suite bathroom with double vanity and walk-in shower
- Bedroom 3 Queen-size bed; en-suite bathroom with single vanity and walk-in shower.