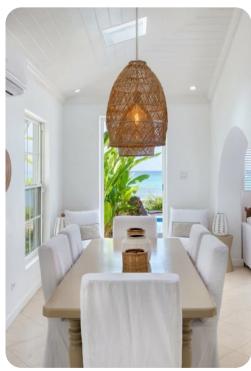

# Living area

- Open-plan living area
- Fully equipped kitchen
- Dining table and chairs
- Tastefully furnished living room with flat-screen TV and comfortable sofas