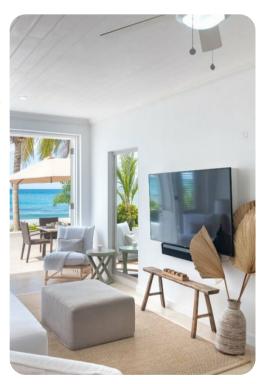

# Living area

- Open-plan living area
- Fully equipped kitchen
- Dining table and chairs
- Tastefully furnished living room with flat-screen TV and comfortable sofas

# Home entertainment

• Flat-screen TVs in living area and all bedrooms