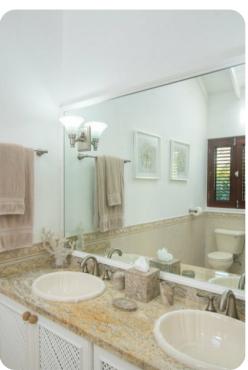

#### Bedrooms

- Bedroom 1 King-size bed; en-suite bathroom with single vanity and walk-in shower
- Bedroom 2 2 twin beds (convertible to king); en-suite bathroom with double vanity and walk-in shower
- Bedroom 3 Queen-size bed; en-suite bathroom with single vanity and walk-in shower.