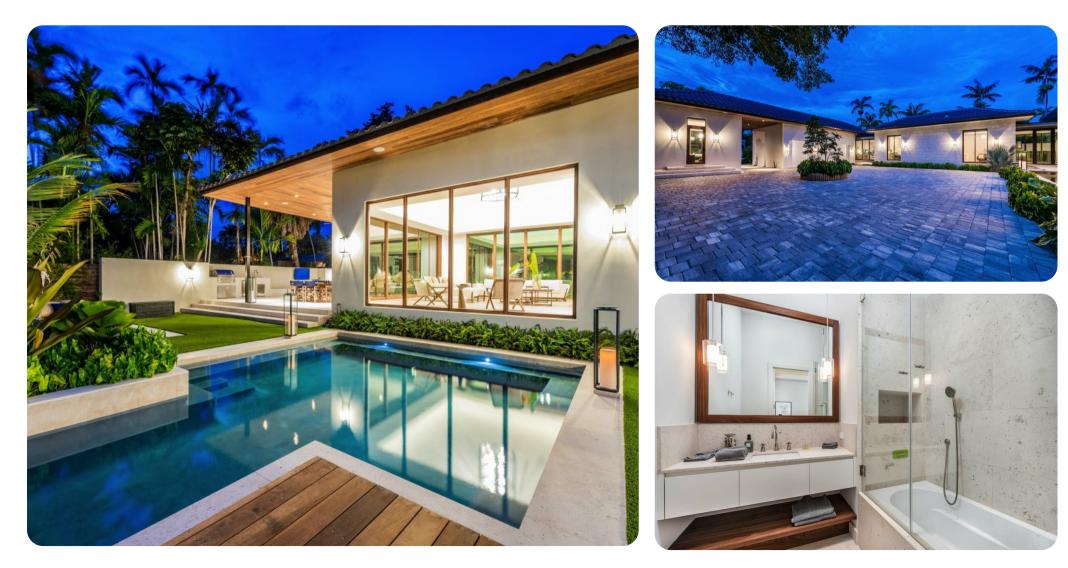

## © Miami Miami 56

🖾 6 🚰 5.5 ሰී 13

The interior offers a cool counterpart to the sun-kissed terrace, with smooth marble floors, natural wood accents, and superb touches of Balinese decor and contemporary artistry. Enjoy quiet afternoons or festive evenings in the TV lounge, and savor a special dinner before a night on the town.

The single-level home features 6 bedrooms opening to patios or terraces. The master suite with king bed overlooks the pool and includes an ample en-suite bathroom. The bedroom arrangements are perfect for families, business travelers, and groups of friends seeking extra privacy amid the city delights.