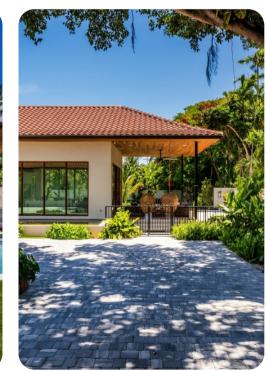

## © Miami Miami 56

🖾 6 🚰 5.5 ሰී 13

The interior offers a cool counterpart to the sun-kissed terrace, with smooth marble floors, natural wood accents, and superb touches of Balinese decor and contemporary artistry. Enjoy quiet afternoons or festive evenings in the TV lounge, and savor a special dinner before a night on the town.