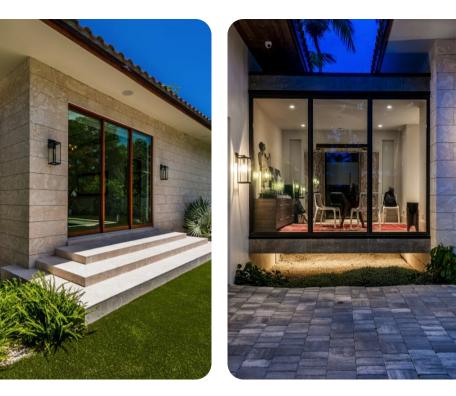

## © Miami Miami 56

🖾 6 🚰 5.5 ሰී 13

The interior offers a cool counterpart to the sun-kissed terrace, with smooth marble floors, natural wood accents, and superb touches of Balinese decor and contemporary artistry. Enjoy quiet afternoons or festive evenings in the TV lounge, and savor a special dinner before a night on the town.