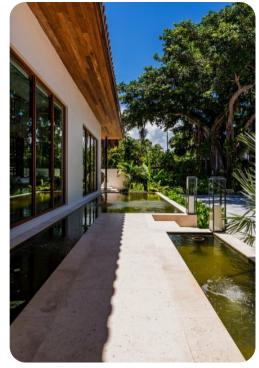

## © Miami Miami 56

🖾 6 🚰 5.5 ሰී 13

The interior offers a cool counterpart to the sun-kissed terrace, with smooth marble floors, natural wood accents, and superb touches of Balinese decor and contemporary artistry. Enjoy quiet afternoons or festive evenings in the TV lounge, and savor a special dinner before a night on the town.