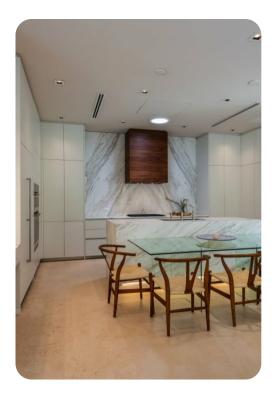

## © Miami Miami 56

🖾 6 🚰 5.5 ሰී 13

The interior offers a cool counterpart to the sun-kissed terrace, with smooth marble floors, natural wood accents, and superb touches of Balinese decor and contemporary artistry. Enjoy quiet afternoons or festive evenings in the TV lounge, and savor a special dinner before a night on the town.