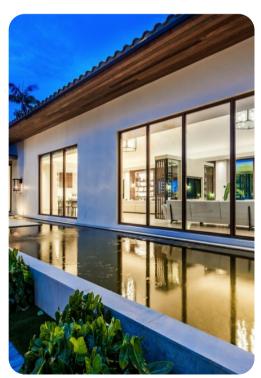

## © Miami Miami 56

🖾 6 🚰 5.5 ሰී 13

The interior offers a cool counterpart to the sun-kissed terrace, with smooth marble floors, natural wood accents, and superb touches of Balinese decor and contemporary artistry. Enjoy quiet afternoons or festive evenings in the TV lounge, and savor a special dinner before a night on the town.