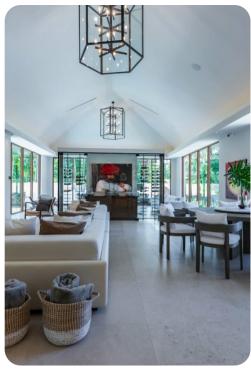

## © Miami Miami 56

🖾 6 🚰 5.5 ሰී 13

The interior offers a cool counterpart to the sun-kissed terrace, with smooth marble floors, natural wood accents, and superb touches of Balinese decor and contemporary artistry. Enjoy quiet afternoons or festive evenings in the TV lounge, and savor a special dinner before a night on the town.