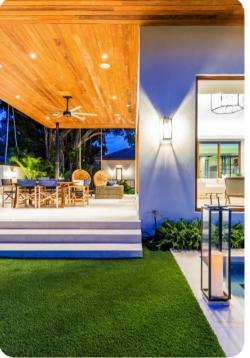

## © Miami Miami 56

🖾 6 🚰 5.5 ሰී 13

The interior offers a cool counterpart to the sun-kissed terrace, with smooth marble floors, natural wood accents, and superb touches of Balinese decor and contemporary artistry. Enjoy quiet afternoons or festive evenings in the TV lounge, and savor a special dinner before a night on the town.