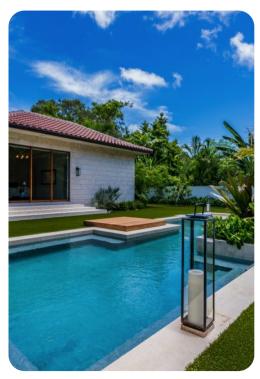

## © Miami Miami 56

🖾 6 🚰 5.5 ሰී 13

The interior offers a cool counterpart to the sun-kissed terrace, with smooth marble floors, natural wood accents, and superb touches of Balinese decor and contemporary artistry. Enjoy quiet afternoons or festive evenings in the TV lounge, and savor a special dinner before a night on the town.