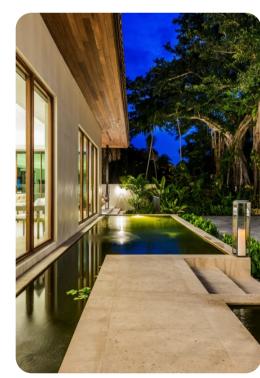

## © Miami Miami 56

🖾 6 🚰 5.5 ሰී 13

The interior offers a cool counterpart to the sun-kissed terrace, with smooth marble floors, natural wood accents, and superb touches of Balinese decor and contemporary artistry. Enjoy quiet afternoons or festive evenings in the TV lounge, and savor a special dinner before a night on the town.