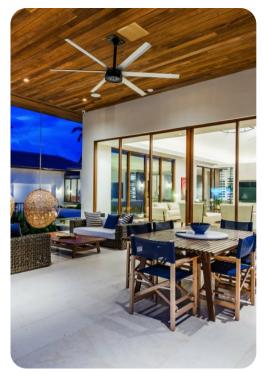

## © Miami Miami 56

🖾 6 🚰 5.5 ሰී 13

The interior offers a cool counterpart to the sun-kissed terrace, with smooth marble floors, natural wood accents, and superb touches of Balinese decor and contemporary artistry. Enjoy quiet afternoons or festive evenings in the TV lounge, and savor a special dinner before a night on the town.