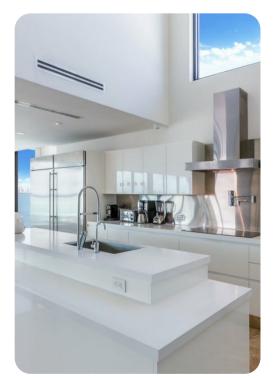

### Living area

- Open-plan living area
- Fully equipped kitchen
- Dining table and chairs
- Home theatre with DVD player and sound system
- Panoramic views