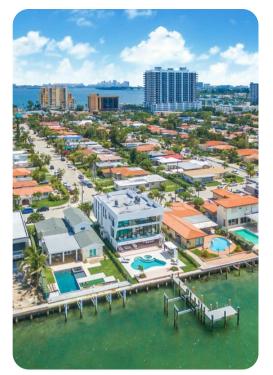

edroom 4 Queen-size bed; en-suite bathroom includes single vanity and walk-in shower
- Bedroom 5 Queen-size bed; adjacent bathroom includes single vanity and walk-in shower
- Bedroom 6 2 queen-size beds; en-suite bathroom includes single vanity and walk-in shower





### Living area

- Open-plan living area
- Fully equipped kitchen
- Dining table and chairs
- Home theatre with DVD player and sound system
- Panoramic views

#### Outside area

- Private pool
- Spillover tub
- Sunloungers
- Table and chairs
- Outdoor kitchen
- Wet bar
- Casual seating area
- Private boat dock





Miami 45 | Page 2 of 8

## General

- Complimentary WiFi
- Bedding and towels included
- Private parking

## Laundry room

- Washing machine
- Dryer









Miami 45 | Page 3 of 8









Miami 45 | Page 4 of 8









Miami 45 | Page 5 of 8









Miami 45 | Page 6 of 8









Miami 45 | Page 7 of 8









Miami 45 | Page 8 of 8