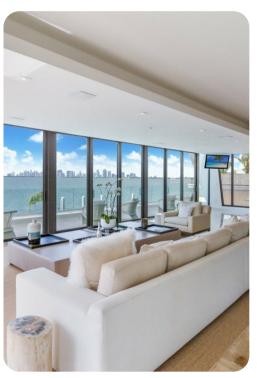

### Living area

- Open-plan living area
- Fully equipped kitchen
- Dining table and chairs
- Home theatre with DVD player and sound system
- Panoramic views