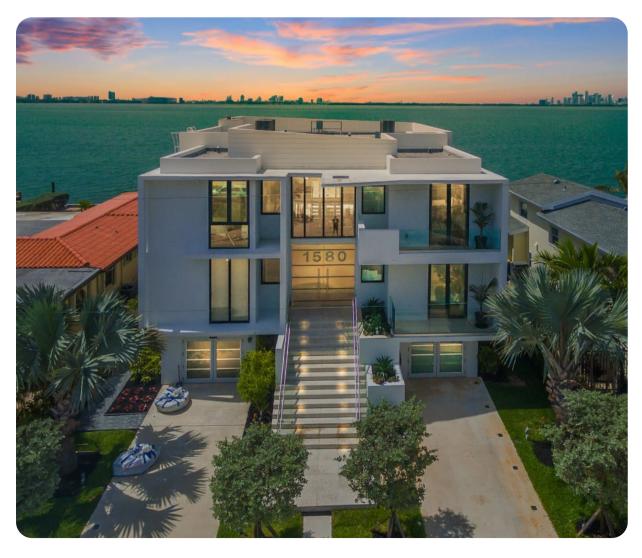

Miami

# Miami 45

<u>№ 6</u> 5.5 👭 14

#### Key features

- 6 bedrooms
- 5.5 bathrooms
- Sleeps 14
- Home theatre
- Private pool
- Outdoor kitchen
- Wet bar
- Private boat dock