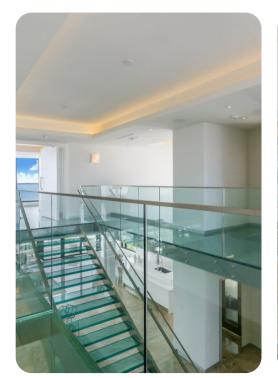

### Living area

- Open-plan living area
- Fully equipped kitchen
- Dining table and chairs
- Home theatre with DVD player and sound system
- Panoramic views