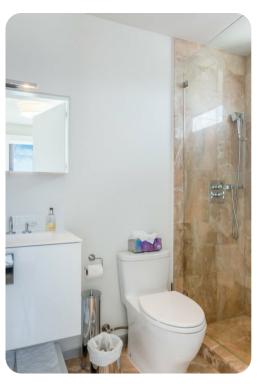

#### **Bedrooms**

- Bedroom 1 King-size bed; en-suite bathroom includes double vanity, walk-in shower and bathtub
- Bedroom 2 Queen-size bed; en-suite bathroom includes single vanity and walk-in shower
- Bedroom 3 Queen-size bed; en-suite bathroom includes single vanity and walk-in shower
- Bedroom 4 Queen-size bed; en-suite bathroom includes single vanity and walk-in shower
- Bedroom 5 Queen-size bed; adjacent bathroom includes single vanity and walk-in shower
- Bedroom 6 2 queen-size beds; en-suite bathroom includes single vanity and walk-in shower