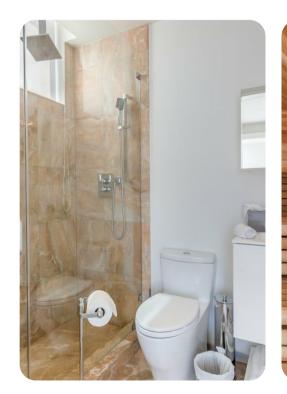

#### **Bedrooms**

- Bedroom 1 King-size bed; en-suite bathroom includes double vanity, walk-in shower and bathtub
- Bedroom 2 Queen-size bed; en-suite bathroom includes single vanity and walk-in shower
- Bedroom 3 Queen-size bed; en-suite bathroom includes single vanity and walk-in shower
- Bedroom 4 Queen-size bed; en-suite bathroom includes single vanity and walk-in shower
- Bedroom 5 Queen-size bed; adjacent bathroom includes single vanity and walk-in shower
- Bedroom 6 2 queen-size beds; en-suite bathroom includes single vanity and walk-in shower