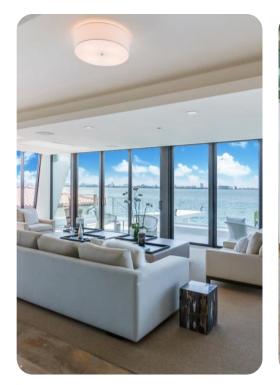

### Living area

- Open-plan living area
- Fully equipped kitchen
- Dining table and chairs
- Home theatre with DVD player and sound system
- Panoramic views