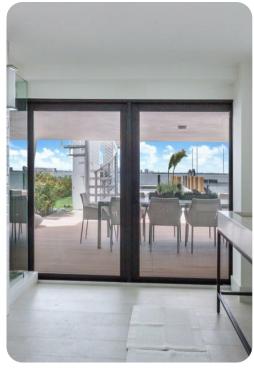

### Living area

- Open-plan living area
- Fully equipped kitchen
- Dining table and chairs
- Home theatre with DVD player and sound system
- Panoramic views

#### Outside area

- Private pool
- Spillover tub
- Sunloungers
- Table and chairs
- Outdoor kitchen
- Wet bar
- Casual seating area
- Private boat dock

Miami 45 | Page 2 of 8