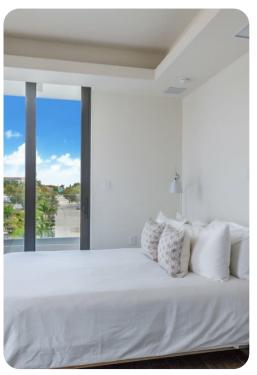

#### **Bedrooms**

- Bedroom 1 King-size bed; en-suite bathroom includes double vanity, walk-in shower and bathtub
- Bedroom 2 Queen-size bed; en-suite bathroom includes single vanity and walk-in shower
- Bedroom 3 Queen-size bed; en-suite bathroom includes single vanity and walk-in shower
- Bedroom 4 Queen-size bed; en-suite bathroom includes single vanity and walk-in shower
- Bedroom 5 Queen-size bed; adjacent bathroom includes single vanity and walk-in shower
- Bedroom 6 2 queen-size beds; en-suite bathroom includes single vanity and walk-in shower