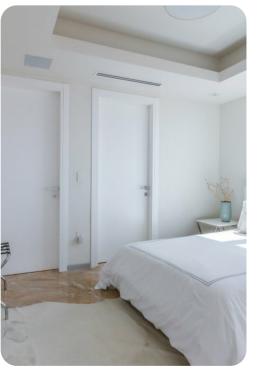

#### **Bedrooms**

- Bedroom 1 King-size bed; en-suite bathroom includes double vanity, walk-in shower and bathtub
- Bedroom 2 Queen-size bed; en-suite bathroom includes single vanity and walk-in shower
- Bedroom 3 Queen-size bed; en-suite bathroom includes single vanity and walk-in shower
- Bedroom 4 Queen-size bed; en-suite bathroom includes single vanity and walk-in shower
- Bedroom 5 Queen-size bed; adjacent bathroom includes single vanity and walk-in shower
- Bedroom 6 2 queen-size beds; en-suite bathroom includes single vanity and walk-in shower