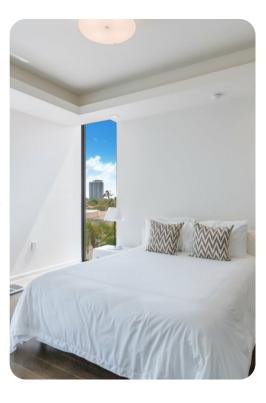

#### **Bedrooms**

- Bedroom 1 King-size bed; en-suite bathroom includes double vanity, walk-in shower and bathtub
- Bedroom 2 Queen-size bed; en-suite bathroom includes single vanity and walk-in shower
- Bedroom 3 Queen-size bed; en-suite bathroom includes single vanity and walk-in shower
- Bedroom 4 Queen-size bed; en-suite bathroom includes single vanity and walk-in shower
- Bedroom 5 Queen-size bed; adjacent bathroom includes single vanity and walk-in shower
- Bedroom 6 2 queen-size beds; en-suite bathroom includes single vanity and walk-in shower