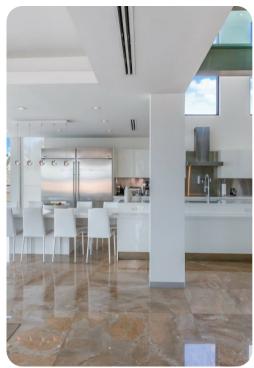

### Living area

- Open-plan living area
- Fully equipped kitchen
- Dining table and chairs
- Home theatre with DVD player and sound system
- Panoramic views