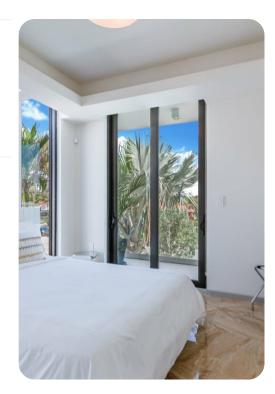

#### **Bedrooms**

- Bedroom 1 King-size bed; en-suite bathroom includes double vanity, walk-in shower and bathtub
- Bedroom 2 Queen-size bed; en-suite bathroom includes single vanity and walk-in shower
- Bedroom 3 Queen-size bed; en-suite bathroom includes single vanity and walk-in shower
- Bedroom 4 Queen-size bed; en-suite bathroom includes single vanity and walk-in shower
- Bedroom 5 Queen-size bed; adjacent bathroom includes single vanity and walk-in shower
- Bedroom 6 2 queen-size beds; en-suite bathroom includes single vanity and walk-in shower