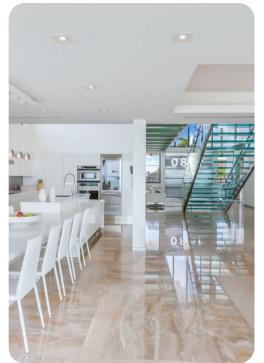

### Living area

- Open-plan living area
- Fully equipped kitchen
- Dining table and chairs
- Home theatre with DVD player and sound system
- Panoramic views