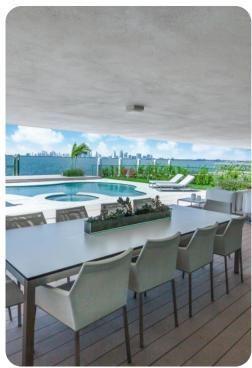

### Living area

- Open-plan living area
- Fully equipped kitchen
- Dining table and chairs
- Home theatre with DVD player and sound system
- Panoramic views

#### Outside area

- Private pool
- Spillover tub
- Sunloungers
- Table and chairs
- Outdoor kitchen
- Wet bar
- Casual seating area
- Private boat dock

Miami 45 | Page 2 of 8