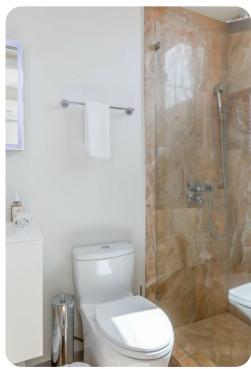

#### **Bedrooms**

- Bedroom 1 King-size bed; en-suite bathroom includes double vanity, walk-in shower and bathtub
- Bedroom 2 Queen-size bed; en-suite bathroom includes single vanity and walk-in shower
- Bedroom 3 Queen-size bed; en-suite bathroom includes single vanity and walk-in shower
- Bedroom 4 Queen-size bed; en-suite bathroom includes single vanity and walk-in shower
- Bedroom 5 Queen-size bed; adjacent bathroom includes single vanity and walk-in shower
- Bedroom 6 2 queen-size beds; en-suite bathroom includes single vanity and walk-in shower