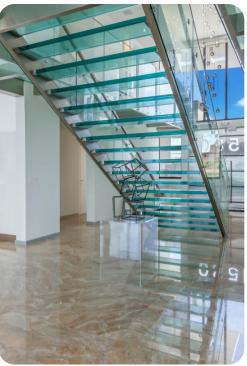

### Living area

- Open-plan living area
- Fully equipped kitchen
- Dining table and chairs
- Home theatre with DVD player and sound system
- Panoramic views