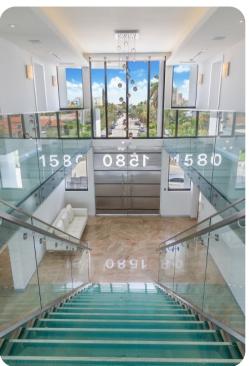

### Living area

- Open-plan living area
- Fully equipped kitchen
- Dining table and chairs
- Home theatre with DVD player and sound system
- Panoramic views