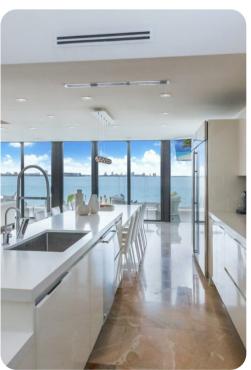

### Living area

- Open-plan living area
- Fully equipped kitchen
- Dining table and chairs
- Home theatre with DVD player and sound system
- Panoramic views