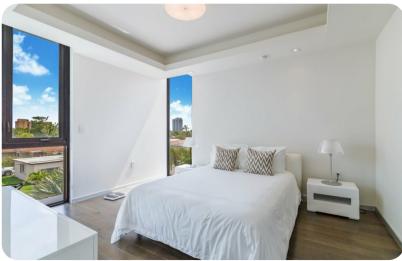

#### **Bedrooms**

- Bedroom 1 King-size bed; en-suite bathroom includes double vanity, walk-in shower and bathtub
- Bedroom 2 Queen-size bed; en-suite bathroom includes single vanity and walk-in shower
- Bedroom 3 Queen-size bed; en-suite bathroom includes single vanity and walk-in shower
- Bedroom 4 Queen-size bed; en-suite bathroom includes single vanity and walk-in shower
- Bedroom 5 Queen-size bed; adjacent bathroom includes single vanity and walk-in shower
- Bedroom 6 2 queen-size beds; en-suite bathroom includes single vanity and walk-in shower