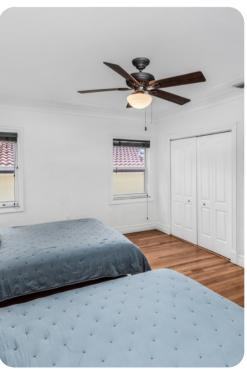

#### **Bedrooms**

- Bedroom 1 King-size bed; 2 en-suite bathrooms include 2 single vanities, 2 walk-in showers and bathtub. Dressing room. Home office. Access to pool area
- Bedroom 2 Queen-size bed; en-suite bathroom includes single vanity and walk-in shower
- Bedroom 3 Queen-size bed; adjacent bathroom includes single vanity and walk-in shower
- Bedroom 4 Queen-size bed; adjacent bathroom includes double vanity and bathtub/shower combination
- Bedroom 5 2 queen-size beds; adjacent bathroom includes double vanity and walk-in shower
- Bedroom 6 2 twin beds; adjacent bathroom includes double vanity and walk-in shower
- Bedroom 7 Queen-size bed; en-suite half bathroom. Access to pool area