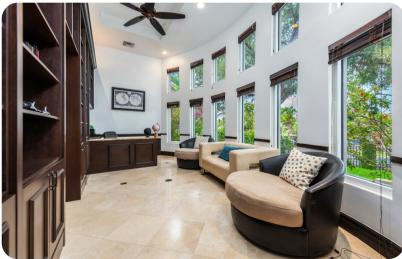

## Living area

- Open-plan living area
- Fully equipped kitchen
- Wet bar
- Lounge area with sectional sofa and flat-screen TV
- Dining room
- Formal living room with sofas and fireplace
- Guest washroom

#### Home entertainment

- Home theater with sofa bed
- Kitchenette and wet bar
- Pool table