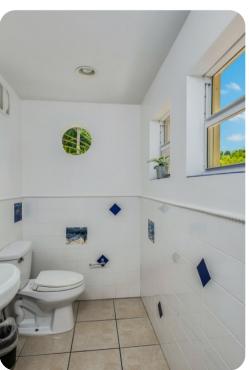

#### **Bedrooms**

- Bedroom 1 King-size bed; 2 en-suite bathrooms include 2 single vanities, 2 walk-in showers and bathtub. Dressing room. Home office. Access to pool area
- Bedroom 2 Queen-size bed; en-suite bathroom includes single vanity and walk-in shower
- Bedroom 3 Queen-size bed; adjacent bathroom includes single vanity and walk-in shower
- Bedroom 4 Queen-size bed; adjacent bathroom includes double vanity and bathtub/shower combination
- Bedroom 5 2 queen-size beds; adjacent bathroom includes double vanity and walk-in shower
- Bedroom 6 2 twin beds; adjacent bathroom includes double vanity and walk-in shower
- Bedroom 7 Queen-size bed; en-suite half bathroom. Access to pool area