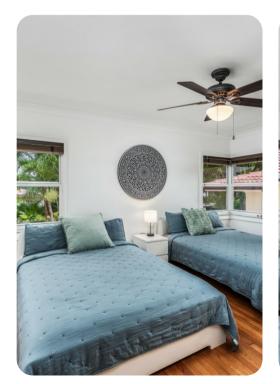

#### **Bedrooms**

- Bedroom 1 King-size bed; 2 en-suite bathrooms include 2 single vanities, 2 walk-in showers and bathtub. Dressing room. Home office. Access to pool area
- Bedroom 2 Queen-size bed; en-suite bathroom includes single vanity and walk-in shower
- Bedroom 3 Queen-size bed; adjacent bathroom includes single vanity and walk-in shower
- Bedroom 4 Queen-size bed; adjacent bathroom includes double vanity and bathtub/shower combination
- Bedroom 5 2 queen-size beds; adjacent bathroom includes double vanity and walk-in shower
- Bedroom 6 2 twin beds; adjacent bathroom includes double vanity and walk-in shower
- Bedroom 7 Queen-size bed; en-suite half bathroom. Access to pool area