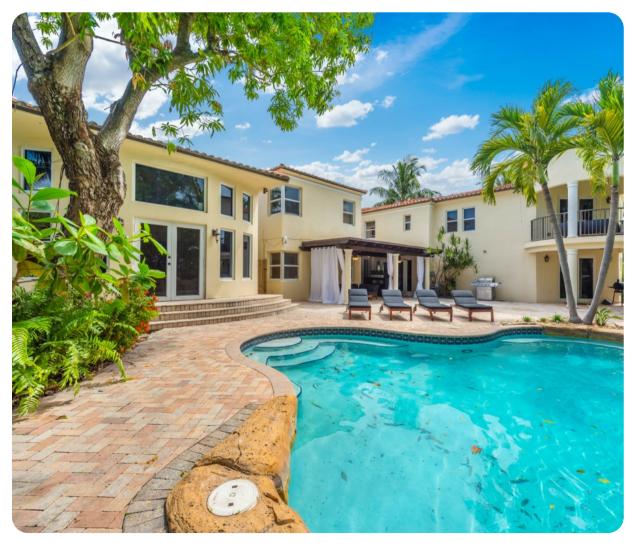

## Key features

- 7 bedrooms
- 5.5 bathrooms
- Sleeps 20
- Private heated pool
- Waterslide
- Private enclosed garden
- Private parking
- Ping pong table
- Basketball hoop

# Outside area

- Private pool
- Waterslide
- Sunloungers
- Private enclosed garden
- Gas BBQ grill
- Cabana
- Casual seating area
- Ping pong table
- Basketball hoop