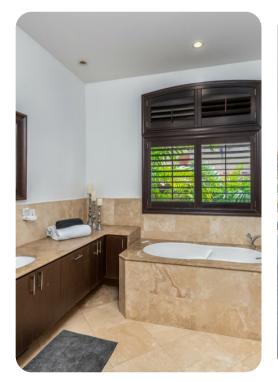

#### **Bedrooms**

- Bedroom 1 King-size bed; 2 en-suite bathrooms include 2 single vanities, 2 walk-in showers and bathtub. Dressing room. Home office. Access to pool area
- Bedroom 2 Queen-size bed; en-suite bathroom includes single vanity and walk-in shower
- Bedroom 3 Queen-size bed; adjacent bathroom includes single vanity and walk-in shower
- Bedroom 4 Queen-size bed; adjacent bathroom includes double vanity and bathtub/shower combination
- Bedroom 5 2 queen-size beds; adjacent bathroom includes double vanity and walk-in shower
- Bedroom 6 2 twin beds; adjacent bathroom includes double vanity and walk-in shower
- Bedroom 7 Queen-size bed; en-suite half bathroom. Access to pool area