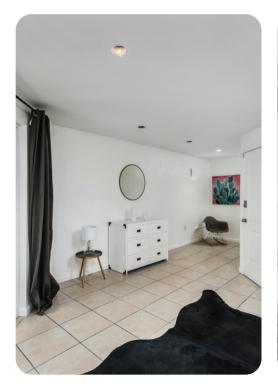

## Living area

- Open-plan living area
- Fully equipped kitchen
- Wet bar
- Lounge area with sectional sofa and flat-screen TV
- Dining room
- Formal living room with sofas and fireplace
- Guest washroom