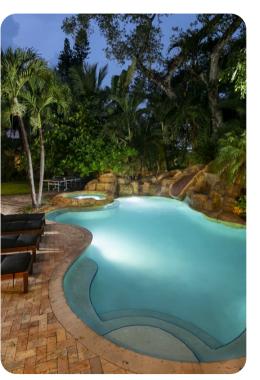

## Key features

- 7 bedrooms
- 5.5 bathrooms
- Sleeps 20
- Private heated pool
- Waterslide
- Private enclosed garden
- Private parking
- Ping pong table
- Basketball hoop

# Outside area

- Private pool
- Waterslide
- Sunloungers
- Private enclosed garden
- Gas BBQ grill
- Cabana
- Casual seating area
- Ping pong table
- Basketball hoop