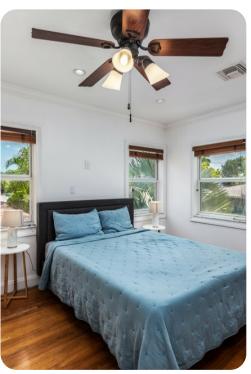

#### **Bedrooms**

- Bedroom 1 King-size bed; 2 en-suite bathrooms include 2 single vanities, 2 walk-in showers and bathtub. Dressing room. Home office. Access to pool area
- Bedroom 2 Queen-size bed; en-suite bathroom includes single vanity and walk-in shower
- Bedroom 3 Queen-size bed; adjacent bathroom includes single vanity and walk-in shower
- Bedroom 4 Queen-size bed; adjacent bathroom includes double vanity and bathtub/shower combination
- Bedroom 5 2 queen-size beds; adjacent bathroom includes double vanity and walk-in shower
- Bedroom 6 2 twin beds; adjacent bathroom includes double vanity and walk-in shower
- Bedroom 7 Queen-size bed; en-suite half bathroom. Access to pool area