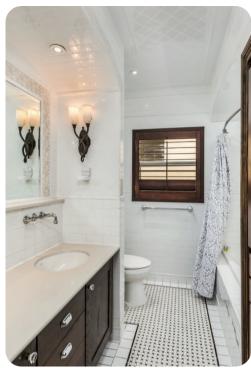

#### **Bedrooms**

- Bedroom 1 King-size bed; 2 en-suite bathrooms include 2 single vanities, 2 walk-in showers and bathtub. Dressing room. Home office. Access to pool area
- Bedroom 2 Queen-size bed; en-suite bathroom includes single vanity and walk-in shower
- Bedroom 3 Queen-size bed; adjacent bathroom includes single vanity and walk-in shower
- Bedroom 4 Queen-size bed; adjacent bathroom includes double vanity and bathtub/shower combination
- Bedroom 5 2 queen-size beds; adjacent bathroom includes double vanity and walk-in shower
- Bedroom 6 2 twin beds; adjacent bathroom includes double vanity and walk-in shower
- Bedroom 7 Queen-size bed; en-suite half bathroom. Access to pool area