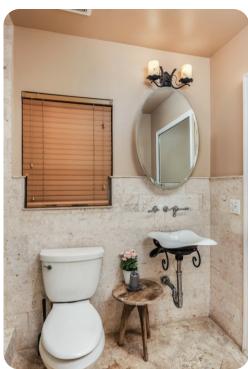

#### **Bedrooms**

- Bedroom 1 King-size bed; 2 en-suite bathrooms include 2 single vanities, 2 walk-in showers and bathtub. Dressing room. Home office. Access to pool area
- Bedroom 2 Queen-size bed; en-suite bathroom includes single vanity and walk-in shower
- Bedroom 3 Queen-size bed; adjacent bathroom includes single vanity and walk-in shower
- Bedroom 4 Queen-size bed; adjacent bathroom includes double vanity and bathtub/shower combination
- Bedroom 5 2 queen-size beds; adjacent bathroom includes double vanity and walk-in shower
- Bedroom 6 2 twin beds; adjacent bathroom includes double vanity and walk-in shower
- Bedroom 7 Queen-size bed; en-suite half bathroom. Access to pool area