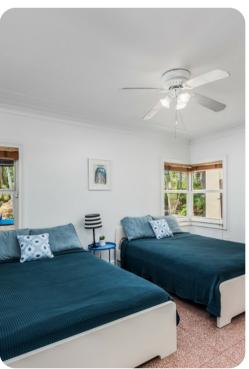

#### **Bedrooms**

- Bedroom 1 King-size bed; 2 en-suite bathrooms include 2 single vanities, 2 walk-in showers and bathtub. Dressing room. Home office. Access to pool area
- Bedroom 2 Queen-size bed; en-suite bathroom includes single vanity and walk-in shower
- Bedroom 3 Queen-size bed; adjacent bathroom includes single vanity and walk-in shower
- Bedroom 4 Queen-size bed; adjacent bathroom includes double vanity and bathtub/shower combination
- Bedroom 5 2 queen-size beds; adjacent bathroom includes double vanity and walk-in shower
- Bedroom 6 2 twin beds; adjacent bathroom includes double vanity and walk-in shower
- Bedroom 7 Queen-size bed; en-suite half bathroom. Access to pool area