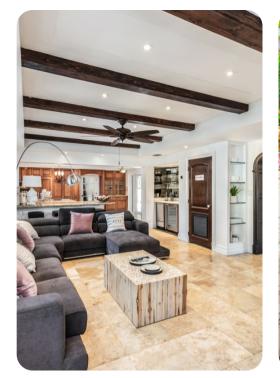

## Living area

- Open-plan living area
- Fully equipped kitchen
- Wet bar
- Lounge area with sectional sofa and flat-screen TV
- Dining room
- Formal living room with sofas and fireplace
- Guest washroom