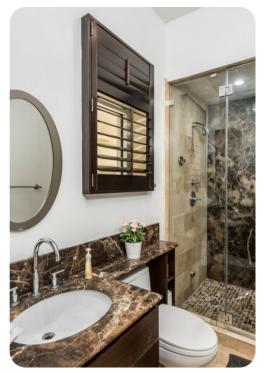

#### **Bedrooms**

- Bedroom 1 King-size bed; 2 en-suite bathrooms include 2 single vanities, 2 walk-in showers and bathtub. Dressing room. Home office. Access to pool area
- Bedroom 2 Queen-size bed; en-suite bathroom includes single vanity and walk-in shower
- Bedroom 3 Queen-size bed; adjacent bathroom includes single vanity and walk-in shower
- Bedroom 4 Queen-size bed; adjacent bathroom includes double vanity and bathtub/shower combination
- Bedroom 5 2 queen-size beds; adjacent bathroom includes double vanity and walk-in shower
- Bedroom 6 2 twin beds; adjacent bathroom includes double vanity and walk-in shower
- Bedroom 7 Queen-size bed; en-suite half bathroom. Access to pool area