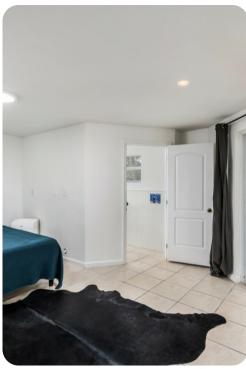

#### **Bedrooms**

- Bedroom 1 King-size bed; 2 en-suite bathrooms include 2 single vanities, 2 walk-in showers and bathtub. Dressing room. Home office. Access to pool area
- Bedroom 2 Queen-size bed; en-suite bathroom includes single vanity and walk-in shower
- Bedroom 3 Queen-size bed; adjacent bathroom includes single vanity and walk-in shower
- Bedroom 4 Queen-size bed; adjacent bathroom includes double vanity and bathtub/shower combination
- Bedroom 5 2 queen-size beds; adjacent bathroom includes double vanity and walk-in shower
- Bedroom 6 2 twin beds; adjacent bathroom includes double vanity and walk-in shower
- Bedroom 7 Queen-size bed; en-suite half bathroom. Access to pool area