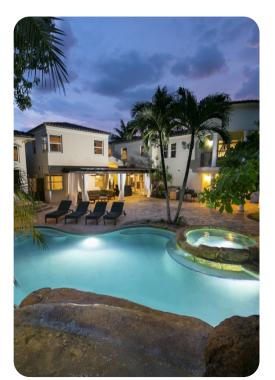

## Key features

- 7 bedrooms
- 5.5 bathrooms
- Sleeps 20
- Private heated pool
- Waterslide
- Private enclosed garden
- Private parking
- Ping pong table
- Basketball hoop

# Outside area

- Private pool
- Waterslide
- Sunloungers
- Private enclosed garden
- Gas BBQ grill
- Cabana
- Casual seating area
- Ping pong table
- Basketball hoop