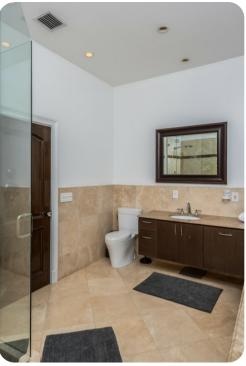

#### **Bedrooms**

- Bedroom 1 King-size bed; 2 en-suite bathrooms include 2 single vanities, 2 walk-in showers and bathtub. Dressing room. Home office. Access to pool area
- Bedroom 2 Queen-size bed; en-suite bathroom includes single vanity and walk-in shower
- Bedroom 3 Queen-size bed; adjacent bathroom includes single vanity and walk-in shower
- Bedroom 4 Queen-size bed; adjacent bathroom includes double vanity and bathtub/shower combination
- Bedroom 5 2 queen-size beds; adjacent bathroom includes double vanity and walk-in shower
- Bedroom 6 2 twin beds; adjacent bathroom includes double vanity and walk-in shower
- Bedroom 7 Queen-size bed; en-suite half bathroom. Access to pool area