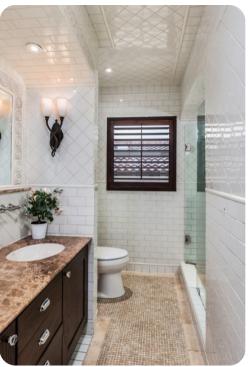

#### **Bedrooms**

- Bedroom 1 King-size bed; 2 en-suite bathrooms include 2 single vanities, 2 walk-in showers and bathtub. Dressing room. Home office. Access to pool area
- Bedroom 2 Queen-size bed; en-suite bathroom includes single vanity and walk-in shower
- Bedroom 3 Queen-size bed; adjacent bathroom includes single vanity and walk-in shower
- Bedroom 4 Queen-size bed; adjacent bathroom includes double vanity and bathtub/shower combination
- Bedroom 5 2 queen-size beds; adjacent bathroom includes double vanity and walk-in shower
- Bedroom 6 2 twin beds; adjacent bathroom includes double vanity and walk-in shower
- Bedroom 7 Queen-size bed; en-suite half bathroom. Access to pool area