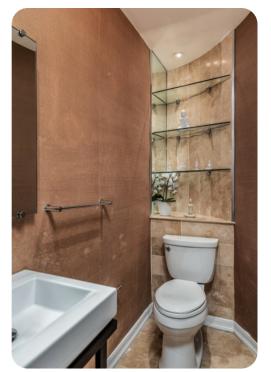

#### **Bedrooms**

- Bedroom 1 King-size bed; 2 en-suite bathrooms include 2 single vanities, 2 walk-in showers and bathtub. Dressing room. Home office. Access to pool area
- Bedroom 2 Queen-size bed; en-suite bathroom includes single vanity and walk-in shower
- Bedroom 3 Queen-size bed; adjacent bathroom includes single vanity and walk-in shower
- Bedroom 4 Queen-size bed; adjacent bathroom includes double vanity and bathtub/shower combination
- Bedroom 5 2 queen-size beds; adjacent bathroom includes double vanity and walk-in shower
- Bedroom 6 2 twin beds; adjacent bathroom includes double vanity and walk-in shower
- Bedroom 7 Queen-size bed; en-suite half bathroom. Access to pool area