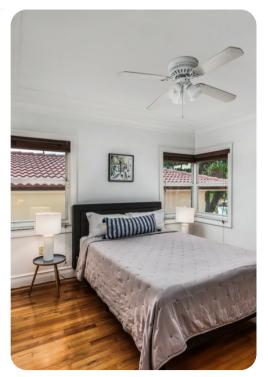

#### **Bedrooms**

- Bedroom 1 King-size bed; 2 en-suite bathrooms include 2 single vanities, 2 walk-in showers and bathtub. Dressing room. Home office. Access to pool area
- Bedroom 2 Queen-size bed; en-suite bathroom includes single vanity and walk-in shower
- Bedroom 3 Queen-size bed; adjacent bathroom includes single vanity and walk-in shower
- Bedroom 4 Queen-size bed; adjacent bathroom includes double vanity and bathtub/shower combination
- Bedroom 5 2 queen-size beds; adjacent bathroom includes double vanity and walk-in shower
- Bedroom 6 2 twin beds; adjacent bathroom includes double vanity and walk-in shower
- Bedroom 7 Queen-size bed; en-suite half bathroom. Access to pool area