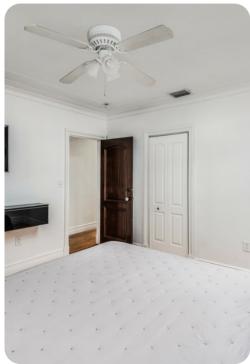

#### **Bedrooms**

- Bedroom 1 King-size bed; 2 en-suite bathrooms include 2 single vanities, 2 walk-in showers and bathtub. Dressing room. Home office. Access to pool area
- Bedroom 2 Queen-size bed; en-suite bathroom includes single vanity and walk-in shower
- Bedroom 3 Queen-size bed; adjacent bathroom includes single vanity and walk-in shower
- Bedroom 4 Queen-size bed; adjacent bathroom includes double vanity and bathtub/shower combination
- Bedroom 5 2 queen-size beds; adjacent bathroom includes double vanity and walk-in shower
- Bedroom 6 2 twin beds; adjacent bathroom includes double vanity and walk-in shower
- Bedroom 7 Queen-size bed; en-suite half bathroom. Access to pool area