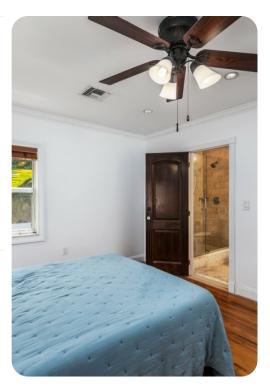

#### **Bedrooms**

- Bedroom 1 King-size bed; 2 en-suite bathrooms include 2 single vanities, 2 walk-in showers and bathtub. Dressing room. Home office. Access to pool area
- Bedroom 2 Queen-size bed; en-suite bathroom includes single vanity and walk-in shower
- Bedroom 3 Queen-size bed; adjacent bathroom includes single vanity and walk-in shower
- Bedroom 4 Queen-size bed; adjacent bathroom includes double vanity and bathtub/shower combination
- Bedroom 5 2 queen-size beds; adjacent bathroom includes double vanity and walk-in shower
- Bedroom 6 2 twin beds; adjacent bathroom includes double vanity and walk-in shower
- Bedroom 7 Queen-size bed; en-suite half bathroom. Access to pool area