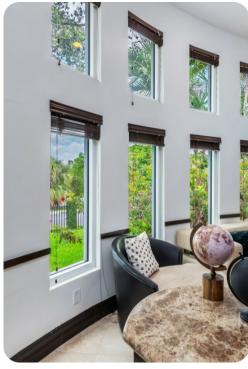

## Living area

- Open-plan living area
- Fully equipped kitchen
- Wet bar
- Lounge area with sectional sofa and flat-screen TV
- Dining room
- Formal living room with sofas and fireplace
- Guest washroom