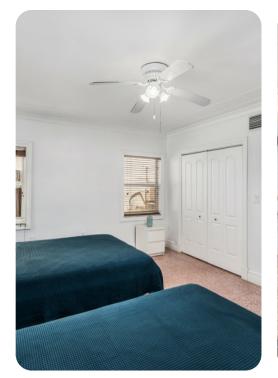

#### **Bedrooms**

- Bedroom 1 King-size bed; 2 en-suite bathrooms include 2 single vanities, 2 walk-in showers and bathtub. Dressing room. Home office. Access to pool area
- Bedroom 2 Queen-size bed; en-suite bathroom includes single vanity and walk-in shower
- Bedroom 3 Queen-size bed; adjacent bathroom includes single vanity and walk-in shower
- Bedroom 4 Queen-size bed; adjacent bathroom includes double vanity and bathtub/shower combination
- Bedroom 5 2 queen-size beds; adjacent bathroom includes double vanity and walk-in shower
- Bedroom 6 2 twin beds; adjacent bathroom includes double vanity and walk-in shower
- Bedroom 7 Queen-size bed; en-suite half bathroom. Access to pool area