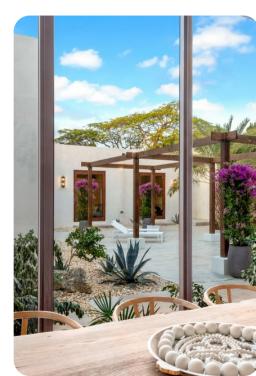

🗠 6 🖺 6.5 🕅 12 🔒 6150 sq.ft

Miami 10 | Page 1 of 8

The terrace and interior of this home are seamlessly fused, with ample living areas in the sun or shade. Play under the palms or relax in the Heated Pool. Spark the grill in the afternoon and gather for meals on the veranda. Linger outdoors under the evening sky, dipping into the floodlit pool and sipping drinks. The interior offers a cool counterpart to the sun-kissed terrace, with smooth polish concrete floors, natural wood accents, and superb touches of African decor and contemporary artistry. Enjoy quiet afternoons or festive evenings in the TV lounge, and savor a special dinner before a night on the town.