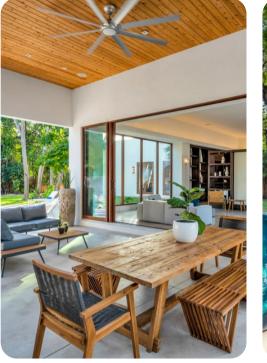

🗠 6 🖺 6.5 🕅 12 🔒 6150 sq.ft

Miami 10 | Page 1 of 8

The terrace and interior of this home are seamlessly fused, with ample living areas in the sun or shade. Play under the palms or relax in the Heated Pool. Spark the grill in the afternoon and gather for meals on the veranda. Linger outdoors under the evening sky, dipping into the floodlit pool and sipping drinks. The interior offers a cool counterpart to the sun-kissed terrace, with smooth polish concrete floors, natural wood accents, and superb touches of African decor and contemporary artistry. Enjoy quiet afternoons or festive evenings in the TV lounge, and savor a special dinner before a night on the town.