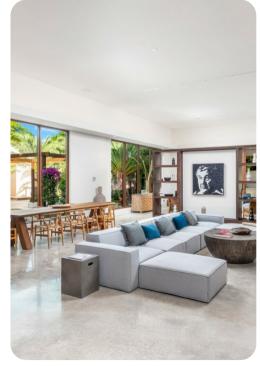

🗠 6 🖺 6.5 🕅 12 🔒 6150 sq.ft

Miami 10 | Page 1 of 8

The terrace and interior of this home are seamlessly fused, with ample living areas in the sun or shade. Play under the palms or relax in the Heated Pool. Spark the grill in the afternoon and gather for meals on the veranda. Linger outdoors under the evening sky, dipping into the floodlit pool and sipping drinks. The interior offers a cool counterpart to the sun-kissed terrace, with smooth polish concrete floors, natural wood accents, and superb touches of African decor and contemporary artistry. Enjoy quiet afternoons or festive evenings in the TV lounge, and savor a special dinner before a night on the town.