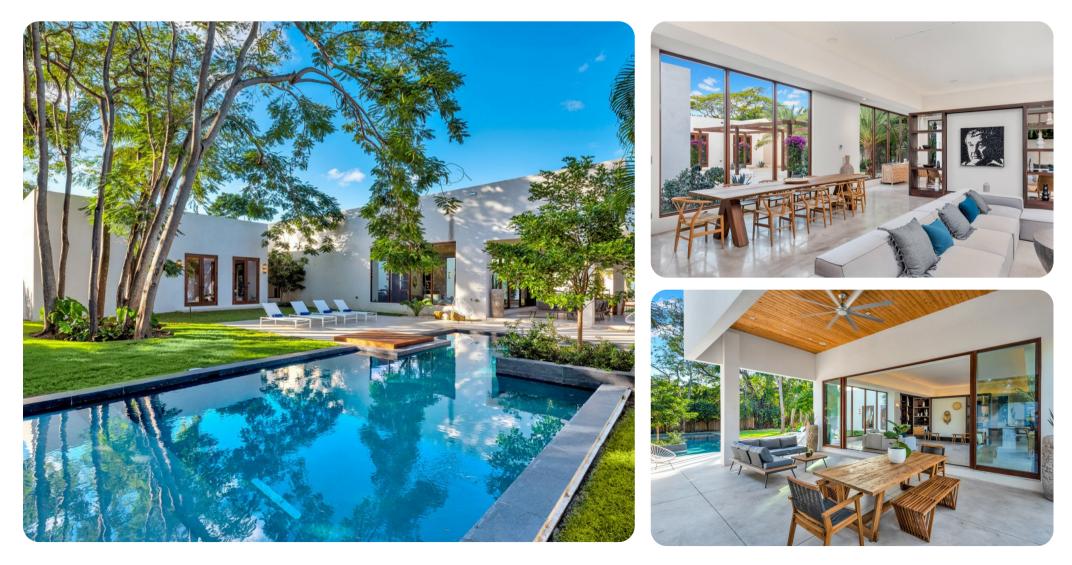

🗠 6 🖺 6.5 🕅 12 🔒 6150 sq.ft

Miami 10 | Page 1 of 8

The terrace and interior of this home are seamlessly fused, with ample living areas in the sun or shade. Play under the palms or relax in the Heated Pool. Spark the grill in the afternoon and gather for meals on the veranda. Linger outdoors under the evening sky, dipping into the floodlit pool and sipping drinks. The interior offers a cool counterpart to the sun-kissed terrace, with smooth polish concrete floors, natural wood accents, and superb touches of African decor and contemporary artistry. Enjoy quiet afternoons or festive evenings in the TV lounge, and savor a special dinner before a night on the town.

The single-level home features 6 bedrooms opening to patios or terraces. The master suite with king bed overlooks the pool and includes an ample ensuite bathroom. The bedroom arrangements are perfect for families, business travelers, and groups of friends seeking extra privacy amid the city's myriad delights.