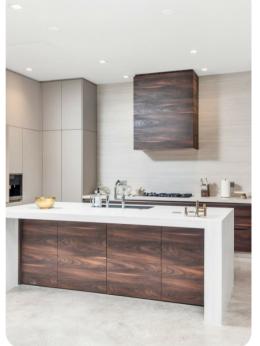

🗠 6 🖺 6.5 🕅 12 🔒 6150 sq.ft

Miami 10 | Page 1 of 8

The terrace and interior of this home are seamlessly fused, with ample living areas in the sun or shade. Play under the palms or relax in the Heated Pool. Spark the grill in the afternoon and gather for meals on the veranda. Linger outdoors under the evening sky, dipping into the floodlit pool and sipping drinks. The interior offers a cool counterpart to the sun-kissed terrace, with smooth polish concrete floors, natural wood accents, and superb touches of African decor and contemporary artistry. Enjoy quiet afternoons or festive evenings in the TV lounge, and savor a special dinner before a night on the town.