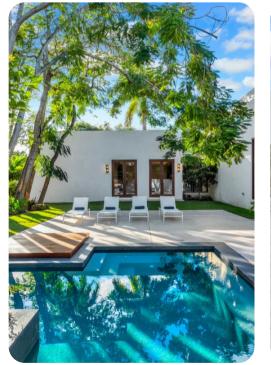

🗠 6 🖺 6.5 🕅 12 🔒 6150 sq.ft

Miami 10 | Page 1 of 8

The terrace and interior of this home are seamlessly fused, with ample living areas in the sun or shade. Play under the palms or relax in the Heated Pool. Spark the grill in the afternoon and gather for meals on the veranda. Linger outdoors under the evening sky, dipping into the floodlit pool and sipping drinks. The interior offers a cool counterpart to the sun-kissed terrace, with smooth polish concrete floors, natural wood accents, and superb touches of African decor and contemporary artistry. Enjoy quiet afternoons or festive evenings in the TV lounge, and savor a special dinner before a night on the town.