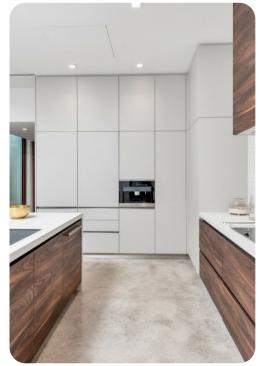

🗠 6 🖺 6.5 🕅 12 🔒 6150 sq.ft

Miami 10 | Page 1 of 8

The terrace and interior of this home are seamlessly fused, with ample living areas in the sun or shade. Play under the palms or relax in the Heated Pool. Spark the grill in the afternoon and gather for meals on the veranda. Linger outdoors under the evening sky, dipping into the floodlit pool and sipping drinks. The interior offers a cool counterpart to the sun-kissed terrace, with smooth polish concrete floors, natural wood accents, and superb touches of African decor and contemporary artistry. Enjoy quiet afternoons or festive evenings in the TV lounge, and savor a special dinner before a night on the town.