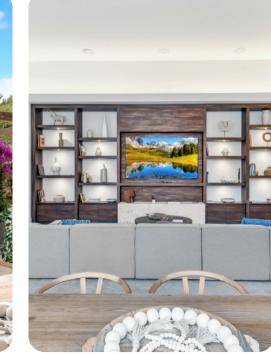

🗠 6 🖺 6.5 🕅 12 🔒 6150 sq.ft

Miami 10 | Page 1 of 8

The terrace and interior of this home are seamlessly fused, with ample living areas in the sun or shade. Play under the palms or relax in the Heated Pool. Spark the grill in the afternoon and gather for meals on the veranda. Linger outdoors under the evening sky, dipping into the floodlit pool and sipping drinks. The interior offers a cool counterpart to the sun-kissed terrace, with smooth polish concrete floors, natural wood accents, and superb touches of African decor and contemporary artistry. Enjoy quiet afternoons or festive evenings in the TV lounge, and savor a special dinner before a night on the town.