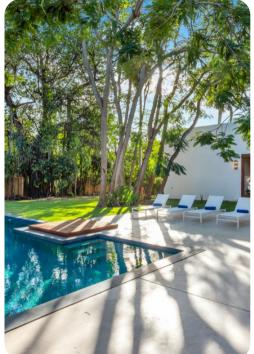

🗠 6 🖺 6.5 🕅 12 🔒 6150 sq.ft

Miami 10 | Page 1 of 8

The terrace and interior of this home are seamlessly fused, with ample living areas in the sun or shade. Play under the palms or relax in the Heated Pool. Spark the grill in the afternoon and gather for meals on the veranda. Linger outdoors under the evening sky, dipping into the floodlit pool and sipping drinks. The interior offers a cool counterpart to the sun-kissed terrace, with smooth polish concrete floors, natural wood accents, and superb touches of African decor and contemporary artistry. Enjoy quiet afternoons or festive evenings in the TV lounge, and savor a special dinner before a night on the town.