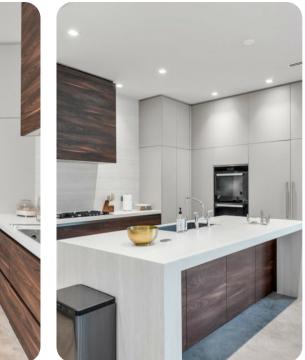

🗠 6 🖺 6.5 🕅 12 🔒 6150 sq.ft

Miami 10 | Page 1 of 8

The terrace and interior of this home are seamlessly fused, with ample living areas in the sun or shade. Play under the palms or relax in the Heated Pool. Spark the grill in the afternoon and gather for meals on the veranda. Linger outdoors under the evening sky, dipping into the floodlit pool and sipping drinks. The interior offers a cool counterpart to the sun-kissed terrace, with smooth polish concrete floors, natural wood accents, and superb touches of African decor and contemporary artistry. Enjoy quiet afternoons or festive evenings in the TV lounge, and savor a special dinner before a night on the town.