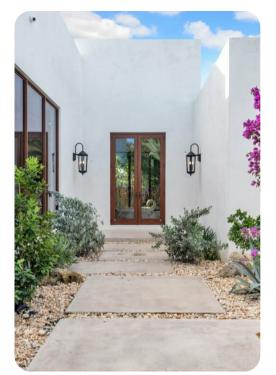

🗠 6 🖺 6.5 🕅 12 🔒 6150 sq.ft

Miami 10 | Page 1 of 8

The terrace and interior of this home are seamlessly fused, with ample living areas in the sun or shade. Play under the palms or relax in the Heated Pool. Spark the grill in the afternoon and gather for meals on the veranda. Linger outdoors under the evening sky, dipping into the floodlit pool and sipping drinks. The interior offers a cool counterpart to the sun-kissed terrace, with smooth polish concrete floors, natural wood accents, and superb touches of African decor and contemporary artistry. Enjoy quiet afternoons or festive evenings in the TV lounge, and savor a special dinner before a night on the town.