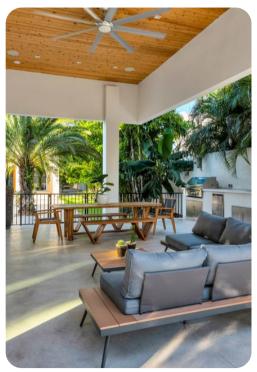

🗠 6 🖺 6.5 🕅 12 🔒 6150 sq.ft

Miami 10 | Page 1 of 8

The terrace and interior of this home are seamlessly fused, with ample living areas in the sun or shade. Play under the palms or relax in the Heated Pool. Spark the grill in the afternoon and gather for meals on the veranda. Linger outdoors under the evening sky, dipping into the floodlit pool and sipping drinks. The interior offers a cool counterpart to the sun-kissed terrace, with smooth polish concrete floors, natural wood accents, and superb touches of African decor and contemporary artistry. Enjoy quiet afternoons or festive evenings in the TV lounge, and savor a special dinner before a night on the town.