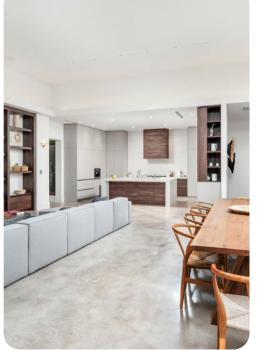

🗠 6 🖺 6.5 🕅 12 🔒 6150 sq.ft

Miami 10 | Page 1 of 8

The terrace and interior of this home are seamlessly fused, with ample living areas in the sun or shade. Play under the palms or relax in the Heated Pool. Spark the grill in the afternoon and gather for meals on the veranda. Linger outdoors under the evening sky, dipping into the floodlit pool and sipping drinks. The interior offers a cool counterpart to the sun-kissed terrace, with smooth polish concrete floors, natural wood accents, and superb touches of African decor and contemporary artistry. Enjoy quiet afternoons or festive evenings in the TV lounge, and savor a special dinner before a night on the town.