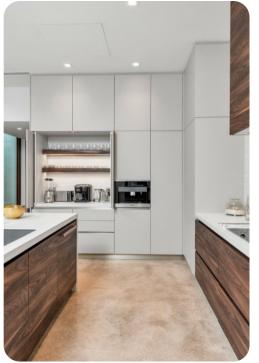

🗠 6 🖺 6.5 🕅 12 🔒 6150 sq.ft

Miami 10 | Page 1 of 8

The terrace and interior of this home are seamlessly fused, with ample living areas in the sun or shade. Play under the palms or relax in the Heated Pool. Spark the grill in the afternoon and gather for meals on the veranda. Linger outdoors under the evening sky, dipping into the floodlit pool and sipping drinks. The interior offers a cool counterpart to the sun-kissed terrace, with smooth polish concrete floors, natural wood accents, and superb touches of African decor and contemporary artistry. Enjoy quiet afternoons or festive evenings in the TV lounge, and savor a special dinner before a night on the town.