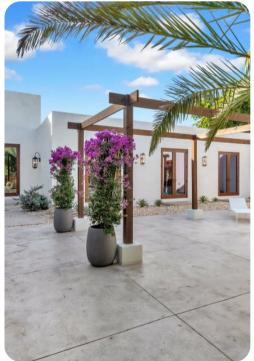

🗠 6 🖺 6.5 🕅 12 🔒 6150 sq.ft

Miami 10 | Page 1 of 8

The terrace and interior of this home are seamlessly fused, with ample living areas in the sun or shade. Play under the palms or relax in the Heated Pool. Spark the grill in the afternoon and gather for meals on the veranda. Linger outdoors under the evening sky, dipping into the floodlit pool and sipping drinks. The interior offers a cool counterpart to the sun-kissed terrace, with smooth polish concrete floors, natural wood accents, and superb touches of African decor and contemporary artistry. Enjoy quiet afternoons or festive evenings in the TV lounge, and savor a special dinner before a night on the town.