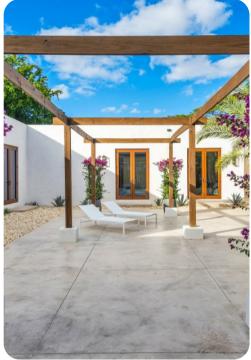

🗠 6 🖺 6.5 🕅 12 🔒 6150 sq.ft

Miami 10 | Page 1 of 8

The terrace and interior of this home are seamlessly fused, with ample living areas in the sun or shade. Play under the palms or relax in the Heated Pool. Spark the grill in the afternoon and gather for meals on the veranda. Linger outdoors under the evening sky, dipping into the floodlit pool and sipping drinks. The interior offers a cool counterpart to the sun-kissed terrace, with smooth polish concrete floors, natural wood accents, and superb touches of African decor and contemporary artistry. Enjoy quiet afternoons or festive evenings in the TV lounge, and savor a special dinner before a night on the town.