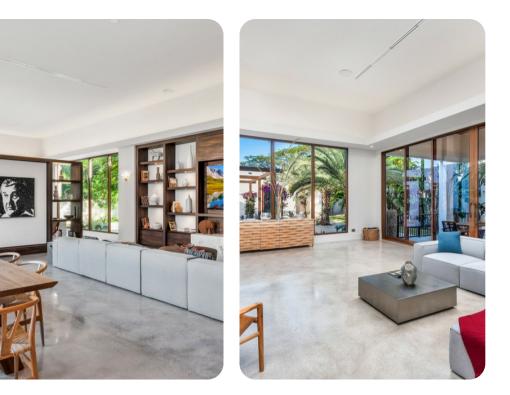

🗠 6 🖺 6.5 🕅 12 🔒 6150 sq.ft

Miami 10 | Page 1 of 8

The terrace and interior of this home are seamlessly fused, with ample living areas in the sun or shade. Play under the palms or relax in the Heated Pool. Spark the grill in the afternoon and gather for meals on the veranda. Linger outdoors under the evening sky, dipping into the floodlit pool and sipping drinks. The interior offers a cool counterpart to the sun-kissed terrace, with smooth polish concrete floors, natural wood accents, and superb touches of African decor and contemporary artistry. Enjoy quiet afternoons or festive evenings in the TV lounge, and savor a special dinner before a night on the town.