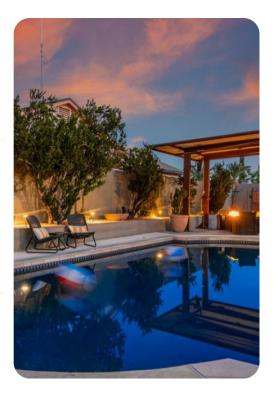

## Outdoor area

- Private pool
- Sunloungers
- Multiple seating areas
- BBQ
- Outdoor dining area