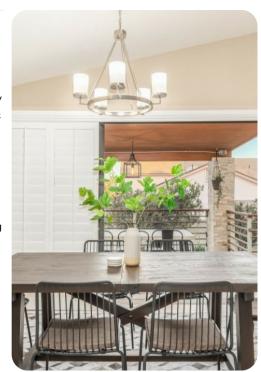

## Living area

- Open-plan living area
- Tastefully furnished living room with Smart TV
- Fully equipped kitchen
- Dining table and chairs