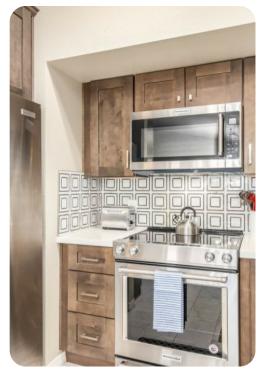

## Living area

- Open-plan living area
- Tastefully furnished living room with Smart TV
- Fully equipped kitchen
- Dining table and chairs