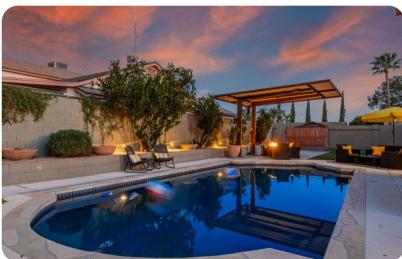

## Outdoor area

- Private pool
- Sunloungers
- Multiple seating areas
- BBQ
- Outdoor dining area