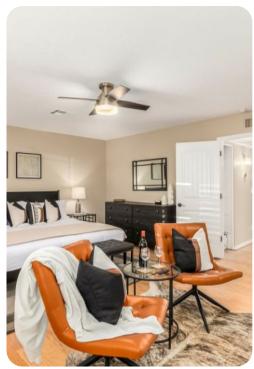

#### Bedrooms

- Bedroom 1 King-size bed
- Bedroom 2 Queen-size bed
- Bedroom 3 Queen-size bed
- Bedroom 4 2 bunk beds (Twin/Double)

## Living area

- Open-plan living area
- Tastefully furnished living room with Smart TV
- Fully equipped kitchen
- Dining table and chairs