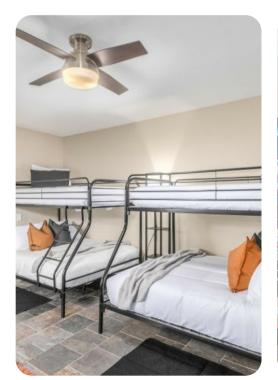

#### Bedrooms

- Bedroom 1 King-size bed
- Bedroom 2 Queen-size bed
- Bedroom 3 Queen-size bed
- Bedroom 4 2 bunk beds (Twin/Double)