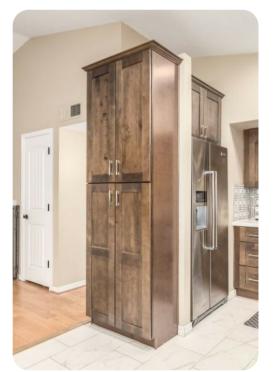

## Living area

- Open-plan living area
- Tastefully furnished living room with Smart TV
- Fully equipped kitchen
- Dining table and chairs