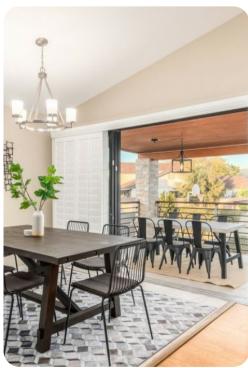

## Living area

- Open-plan living area
- Tastefully furnished living room with Smart TV
- Fully equipped kitchen
- Dining table and chairs