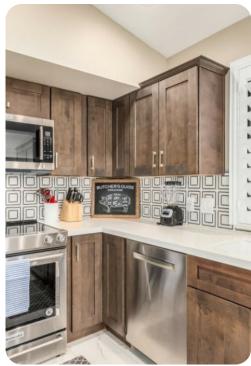

## Living area

- Open-plan living area
- Tastefully furnished living room with Smart TV
- Fully equipped kitchen
- Dining table and chairs