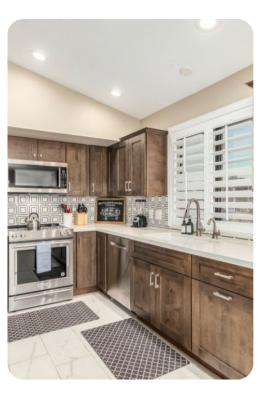

## Living area

- Open-plan living area
- Tastefully furnished living room with Smart TV
- Fully equipped kitchen
- Dining table and chairs