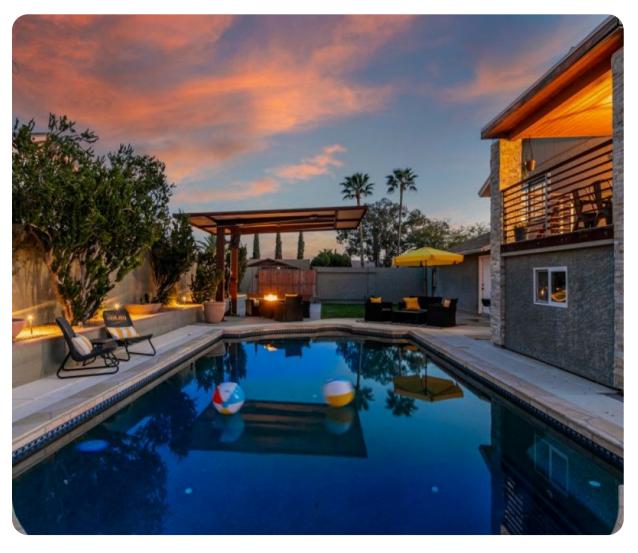

## Outdoor area

- Private pool
- Sunloungers
- Multiple seating areas
- BBQ
- Outdoor dining area