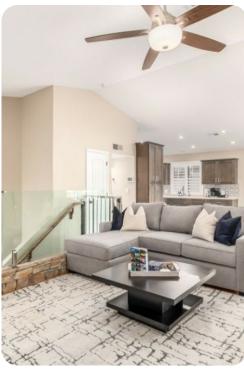

## Living area

- Open-plan living area
- Tastefully furnished living room with Smart TV
- Fully equipped kitchen
- Dining table and chairs