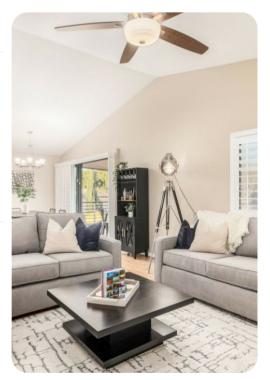

## Living area

- Open-plan living area
- Tastefully furnished living room with Smart TV
- Fully equipped kitchen
- Dining table and chairs