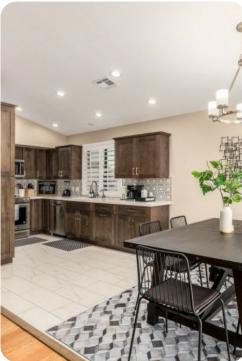

## Living area

- Open-plan living area
- Tastefully furnished living room with Smart TV
- Fully equipped kitchen
- Dining table and chairs