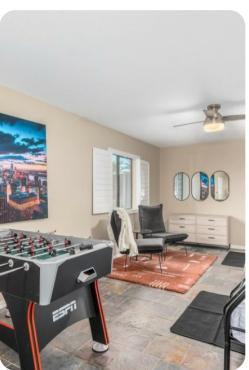

## Living area

- Open-plan living area
- Tastefully furnished living room with Smart TV
- Fully equipped kitchen
- Dining table and chairs