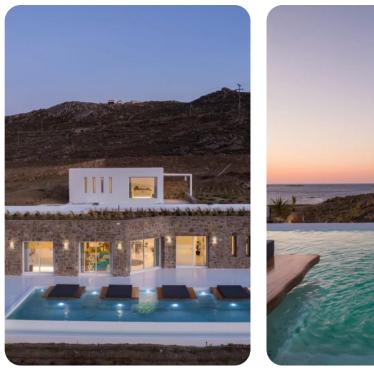

# Pool area

- Private Pool
- Sunbeds
- Pergola
- Parking

### Key Features

- 6 bedrooms
- 5 bathrooms
- Sleeps 12
- Private infinity pool
- Sea views