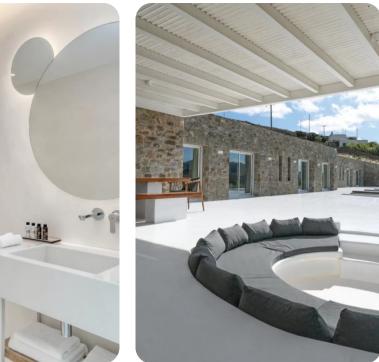

# Mykonos Mega Mansion I

🖾 6 🖰 5 🖧 12



Mega Mansion I | Page 1 of 8

### Key Features

- 6 bedrooms
- 5 bathrooms
- Sleeps 12
- Private infinity pool
- Sea views

# Layout

### Ground level

- 3 En-suite bedrooms (double beds)
- Living room & dining area
- Fully equipped kitchen
- Outdoor lounge area
- Pool

## First level

• 3 En-suite Bedrooms (double beds)

# Pool area

- Private Pool
- Sunbeds
- Pergola
- Parking









# General

- Air-conditioning
- Wifi
- Sound system
- SAT-TV
- Hairdryers
- Iron
- Baby cot bed
- A refundable security deposit is payable in cash upon arrival. The amount is estimated by the rate of a night-stay within the period of the reservation.









Mega Mansion I | Page 3 of 8















Mega Mansion I | Page 5 of 8









Mega Mansion I | Page 6 of 8







Mega Mansion I | Page 7 of 8