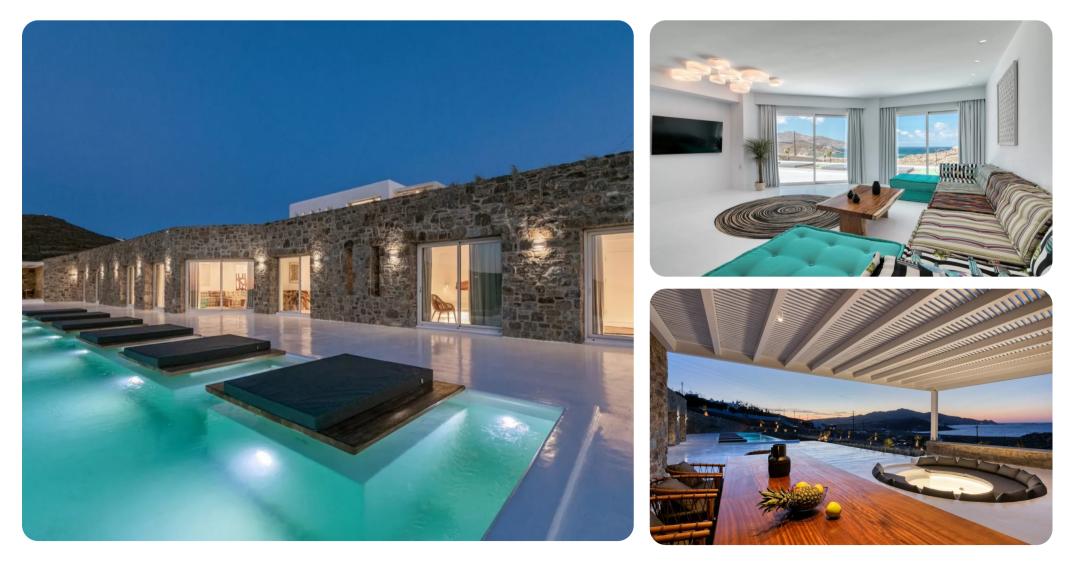

# Mykonos Mega Mansion I

🖾 6 🖰 5 🖧 12

Mega Mansion I | Page 1 of 8

### Key Features

- 6 bedrooms
- 5 bathrooms
- Sleeps 12
- Private infinity pool
- Sea views

# Pool area

- Private Pool
- Sunbeds
- Pergola
- Parking