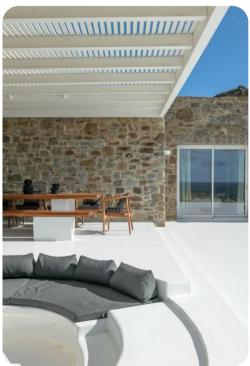

# Mykonos Mega Mansion I

🖾 6 🖰 5 🖧 12



Mega Mansion I | Page 1 of 8

### Key Features

- 6 bedrooms
- 5 bathrooms
- Sleeps 12
- Private infinity pool
- Sea views

# Layout

### Ground level

- 3 En-suite bedrooms (double beds)
- Living room & dining area
- Fully equipped kitchen
- Outdoor lounge area
- Pool

## First level

• 3 En-suite Bedrooms (double beds)

# Pool area

- Private Pool
- Sunbeds
- Pergola
- Parking









# General

- Air-conditioning
- Wifi
- Sound system
- SAT-TV
- Hairdryers
- Iron
- Baby cot bed
- A refundable security deposit is payable in cash upon arrival. The amount is estimated by the rate of a night-stay within the period of the reservation.









Mega Mansion I | Page 3 of 8















Mega Mansion I | Page 5 of 8









Mega Mansion I | Page 6 of 8







Mega Mansion I | Page 7 of 8