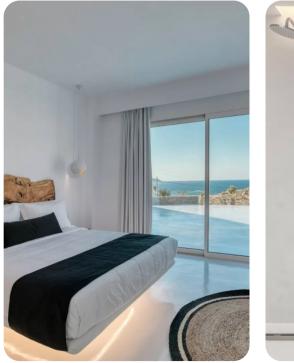

# Mykonos Mega Mansion I

🖾 6 🖰 5 🖧 12



Mega Mansion I | Page 1 of 8

### Key Features

- 6 bedrooms
- 5 bathrooms
- Sleeps 12
- Private infinity pool
- Sea views

# Layout

### Ground level

- 3 En-suite bedrooms (double beds)
- Living room & dining area
- Fully equipped kitchen
- Outdoor lounge area
- Pool

## First level

• 3 En-suite Bedrooms (double beds)

# Pool area

- Private Pool
- Sunbeds
- Pergola
- Parking









# General

- Air-conditioning
- Wifi
- Sound system
- SAT-TV
- Hairdryers
- Iron
- Baby cot bed
- A refundable security deposit is payable in cash upon arrival. The amount is estimated by the rate of a night-stay within the period of the reservation.









Mega Mansion I | Page 3 of 8















Mega Mansion I | Page 5 of 8









Mega Mansion I | Page 6 of 8







Mega Mansion I | Page 7 of 8