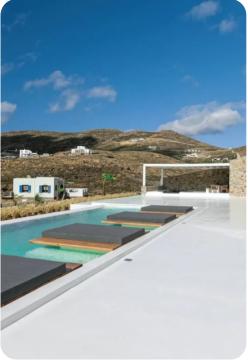

os Mega Mansion I

🖾 6 🖰 5 🖧 12



Mega Mansion I | Page 1 of 8

### Key Features

- 6 bedrooms
- 5 bathrooms
- Sleeps 12
- Private infinity pool
- Sea views

# Layout

### Ground level

- 3 En-suite bedrooms (double beds)
- Living room & dining area
- Fully equipped kitchen
- Outdoor lounge area
- Pool

## First level

• 3 En-suite Bedrooms (double beds)

# Pool area

- Private Pool
- Sunbeds
- Pergola
- Parking









# General

- Air-conditioning
- Wifi
- Sound system
- SAT-TV
- Hairdryers
- Iron
- Baby cot bed
- A refundable security deposit is payable in cash upon arrival. The amount is estimated by the rate of a night-stay within the period of the reservation.









Mega Mansion I | Page 3 of 8















Mega Mansion I | Page 5 of 8









Mega Mansion I | Page 6 of 8







Mega Mansion I | Page 7 of 8