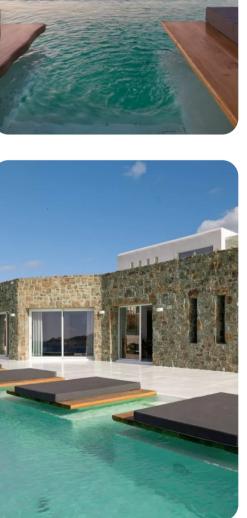

# Mykonos Mega Mansion I

🖾 6 🖰 5 🖧 12



Mega Mansion I | Page 1 of 8

### Key Features

- 6 bedrooms
- 5 bathrooms
- Sleeps 12
- Private infinity pool
- Sea views

# Layout

### Ground level

- 3 En-suite bedrooms (double beds)
- Living room & dining area
- Fully equipped kitchen
- Outdoor lounge area
- Pool

## First level

• 3 En-suite Bedrooms (double beds)

# Pool area

- Private Pool
- Sunbeds
- Pergola
- Parking









# General

- Air-conditioning
- Wifi
- Sound system
- SAT-TV
- Hairdryers
- Iron
- Baby cot bed
- A refundable security deposit is payable in cash upon arrival. The amount is estimated by the rate of a night-stay within the period of the reservation.









Mega Mansion I | Page 3 of 8















Mega Mansion I | Page 5 of 8









Mega Mansion I | Page 6 of 8







Mega Mansion I | Page 7 of 8