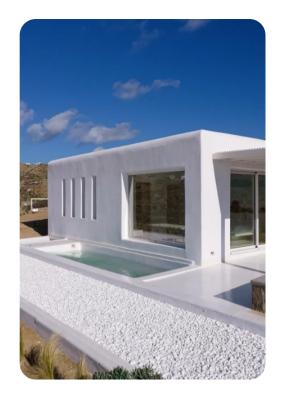

Mega Mansion I | Page 1 of 8

### Key Features

- 6 bedrooms
- 5 bathrooms
- Sleeps 12
- Private infinity pool
- Sea views

# Layout

### Ground level

- 3 En-suite bedrooms (double beds)
- Living room & dining area
- Fully equipped kitchen
- Outdoor lounge area
- Pool

## First level

• 3 En-suite Bedrooms (double beds)

# Pool area

- Private Pool
- Sunbeds
- Pergola
- Parking









# General

- Air-conditioning
- Wifi
- Sound system
- SAT-TV
- Hairdryers
- Iron
- Baby cot bed
- A refundable security deposit is payable in cash upon arrival. The amount is estimated by the rate of a night-stay within the period of the reservation.









Mega Mansion I | Page 3 of 8















Mega Mansion I | Page 5 of 8









Mega Mansion I | Page 6 of 8







Mega Mansion I | Page 7 of 8