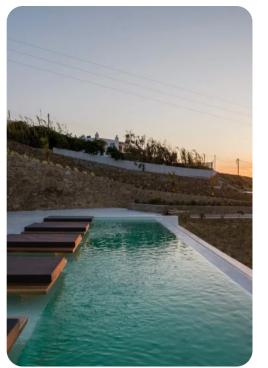

onos Mega Mansion I

🖾 6 🖰 5 🖧 12



Mega Mansion I | Page 1 of 8

### Key Features

- 6 bedrooms
- 5 bathrooms
- Sleeps 12
- Private infinity pool
- Sea views

# Layout

### Ground level

- 3 En-suite bedrooms (double beds)
- Living room & dining area
- Fully equipped kitchen
- Outdoor lounge area
- Pool

## First level

• 3 En-suite Bedrooms (double beds)

# Pool area

- Private Pool
- Sunbeds
- Pergola
- Parking









# General

- Air-conditioning
- Wifi
- Sound system
- SAT-TV
- Hairdryers
- Iron
- Baby cot bed
- A refundable security deposit is payable in cash upon arrival. The amount is estimated by the rate of a night-stay within the period of the reservation.









Mega Mansion I | Page 3 of 8















Mega Mansion I | Page 5 of 8









Mega Mansion I | Page 6 of 8







Mega Mansion I | Page 7 of 8