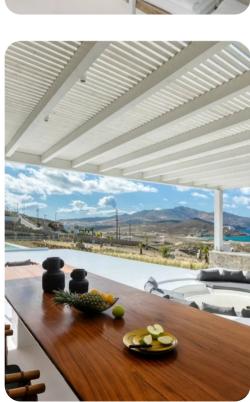

### Ground level

- 3 En-suite bedrooms (double beds)
- Living room & dining area
- Fully equipped kitchen
- Outdoor lounge area
- Pool

# General

- Air-conditioning
- Wifi
- Sound system
- SAT-TV
- Hairdryers
- Iron
- Baby cot bed
- A refundable security deposit is payable in cash upon arrival. The amount is estimated by the rate of a night-stay within the period of the reservation.