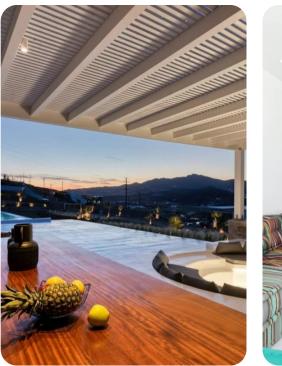

# Mykonos Mega Mansion I

🖾 6 🖰 5 🖧 12



Mega Mansion I | Page 1 of 8

### Key Features

- 6 bedrooms
- 5 bathrooms
- Sleeps 12
- Private infinity pool
- Sea views

# Layout

### Ground level

- 3 En-suite bedrooms (double beds)
- Living room & dining area
- Fully equipped kitchen
- Outdoor lounge area
- Pool

## First level

• 3 En-suite Bedrooms (double beds)

# Pool area

- Private Pool
- Sunbeds
- Pergola
- Parking









# General

- Air-conditioning
- Wifi
- Sound system
- SAT-TV
- Hairdryers
- Iron
- Baby cot bed
- A refundable security deposit is payable in cash upon arrival. The amount is estimated by the rate of a night-stay within the period of the reservation.









Mega Mansion I | Page 3 of 8















Mega Mansion I | Page 5 of 8









Mega Mansion I | Page 6 of 8







Mega Mansion I | Page 7 of 8