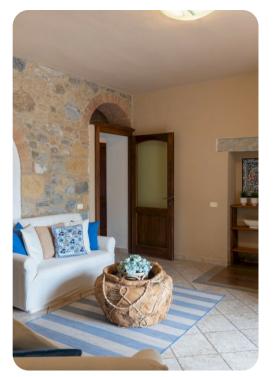

#### Main

- Reading area with comfortable seating
- Large living room with ornamental fireplace and TV
- Fully equipped kitchen with fireplace
- Dining area
- Bedroom Double bed, shared bathroom with tub
- Bedroom 2 twin beds (convertible to king size), shared bathroom with tub
- Bedroom Double bed, bathroom with shower