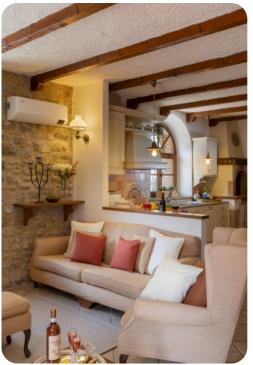

#### Main

- Reading area with comfortable seating
- Large living room with ornamental fireplace and TV
- Fully equipped kitchen with fireplace
- Dining area
- Bedroom Double bed, shared bathroom with tub
- Bedroom 2 twin beds (convertible to king size), shared bathroom with tub
- Bedroom Double bed, bathroom with shower