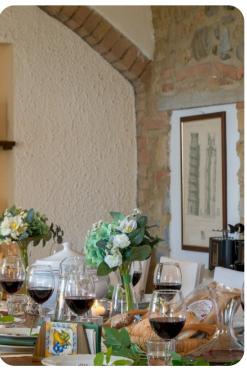

#### Main

- Reading area with comfortable seating
- Large living room with ornamental fireplace and TV
- Fully equipped kitchen with fireplace
- Dining area
- Bedroom Double bed, shared bathroom with tub
- Bedroom 2 twin beds (convertible to king size), shared bathroom with tub
- Bedroom Double bed, bathroom with shower