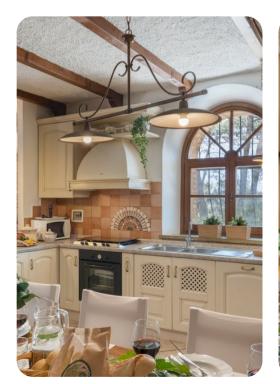

#### Main

- Reading area with comfortable seating
- Large living room with ornamental fireplace and TV
- Fully equipped kitchen with fireplace
- Dining area
- Bedroom Double bed, shared bathroom with tub
- Bedroom 2 twin beds (convertible to king size), shared bathroom with tub
- Bedroom Double bed, bathroom with shower