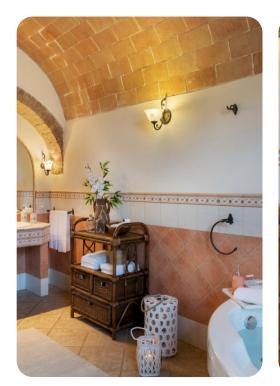

#### Main

- Reading area with comfortable seating
- Large living room with ornamental fireplace and TV
- Fully equipped kitchen with fireplace
- Dining area
- Bedroom Double bed, shared bathroom with tub
- Bedroom 2 twin beds (convertible to king size), shared bathroom with tub
- Bedroom Double bed, bathroom with shower