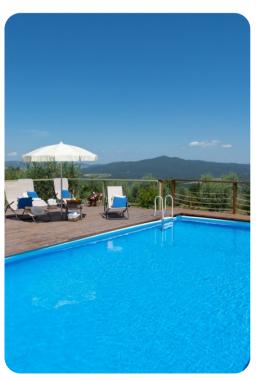

# **Key Features**

- 7 bedrooms
- 5 bathrooms
- Sleeps 14
- Private pool
- Landscaped garden

#### Outdoor area

- Private pool
- Sun beds
- Portico for alfresco dining
- Pergola with alfresco dining and brick-built BBQ

Masso delle Fanciulle | Page 2 of 8