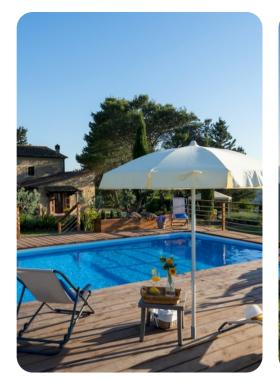

#### Outdoor area

- Private pool
- Sun beds
- Portico for alfresco dining
- Pergola with alfresco dining and brick-built BBQ

Masso delle Fanciulle | Page 2 of 8