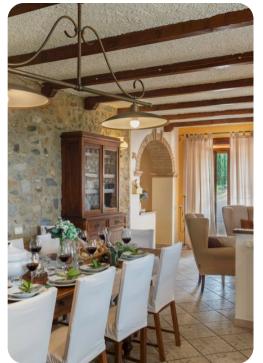

#### Main

- Reading area with comfortable seating
- Large living room with ornamental fireplace and TV
- Fully equipped kitchen with fireplace
- Dining area
- Bedroom Double bed, shared bathroom with tub
- Bedroom 2 twin beds (convertible to king size), shared bathroom with tub
- Bedroom Double bed, bathroom with shower