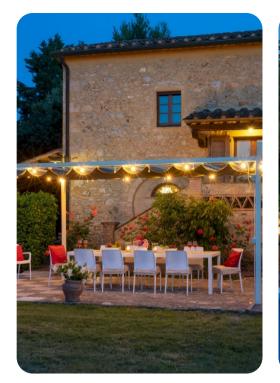

#### Outdoor area

- Private pool
- Sun beds
- Portico for alfresco dining
- Pergola with alfresco dining and brick-built BBQ

Masso delle Fanciulle | Page 2 of 8