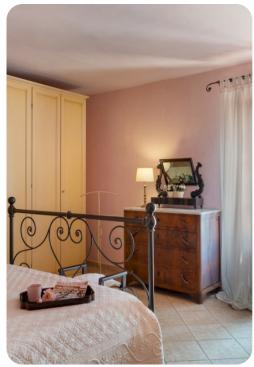

#### Main

- Reading area with comfortable seating
- Large living room with ornamental fireplace and TV
- Fully equipped kitchen with fireplace
- Dining area
- Bedroom Double bed, shared bathroom with tub
- Bedroom 2 twin beds (convertible to king size), shared bathroom with tub
- Bedroom Double bed, bathroom with shower