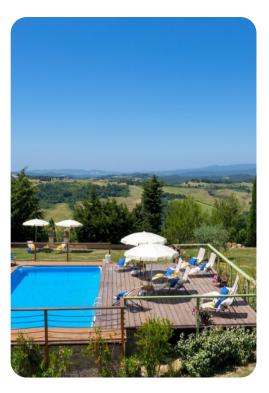

# **Key Features**

- 7 bedrooms
- 5 bathrooms
- Sleeps 14
- Private pool
- Landscaped garden

#### Outdoor area

- Private pool
- Sun beds
- Portico for alfresco dining
- Pergola with alfresco dining and brick-built BBQ

Masso delle Fanciulle | Page 2 of 8

# Good to know

• The swimming pool is open from the last Saturday in April to the first Saturday in October