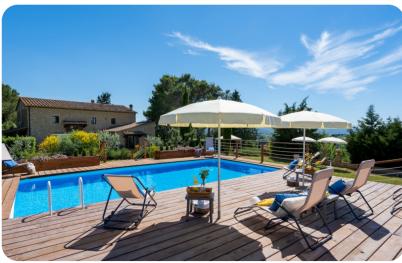

#### Outdoor area

- Private pool
- Sun beds
- Portico for alfresco dining
- Pergola with alfresco dining and brick-built BBQ

Masso delle Fanciulle | Page 2 of 8

# Good to know

• The swimming pool is open from the last Saturday in April to the first Saturday in October