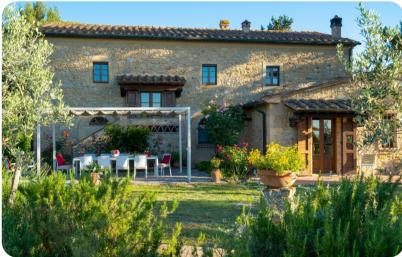

#### Main

- Reading area with comfortable seating
- Large living room with ornamental fireplace and TV
- Fully equipped kitchen with fireplace
- Dining area
- Bedroom Double bed, shared bathroom with tub
- Bedroom 2 twin beds (convertible to king size), shared bathroom with tub
- Bedroom Double bed, bathroom with shower

#### Outdoor area

- Private pool
- Sun beds
- Portico for alfresco dining
- Pergola with alfresco dining and brick-built BBQ

Masso delle Fanciulle | Page 2 of 8