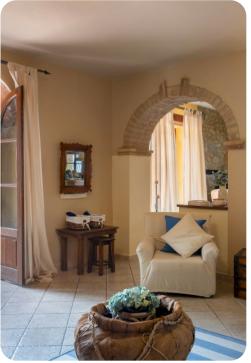

#### Main

- Reading area with comfortable seating
- Large living room with ornamental fireplace and TV
- Fully equipped kitchen with fireplace
- Dining area
- Bedroom Double bed, shared bathroom with tub
- Bedroom 2 twin beds (convertible to king size), shared bathroom with tub
- Bedroom Double bed, bathroom with shower