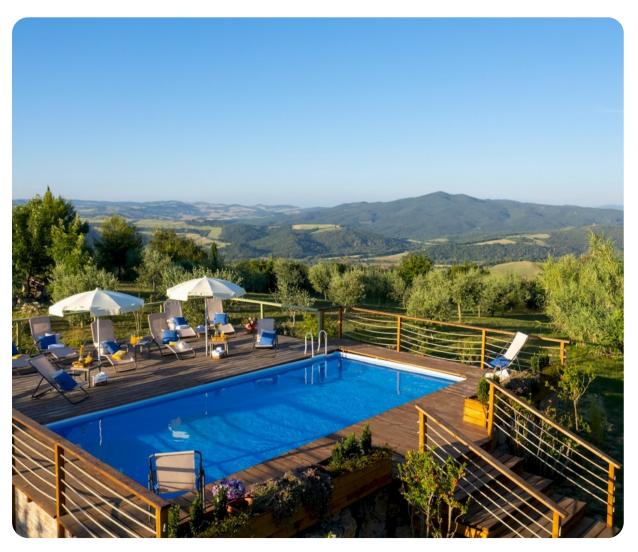

# **Key Features**

- 7 bedrooms
- 5 bathrooms
- Sleeps 14
- Private pool
- Landscaped garden

#### Outdoor area

- Private pool
- Sun beds
- Portico for alfresco dining
- Pergola with alfresco dining and brick-built BBQ

Masso delle Fanciulle | Page 2 of 8

# Good to know

• The swimming pool is open from the last Saturday in April to the first Saturday in October