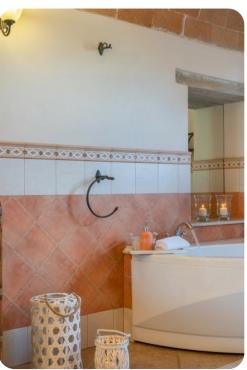

#### Main

- Reading area with comfortable seating
- Large living room with ornamental fireplace and TV
- Fully equipped kitchen with fireplace
- Dining area
- Bedroom Double bed, shared bathroom with tub
- Bedroom 2 twin beds (convertible to king size), shared bathroom with tub
- Bedroom Double bed, bathroom with shower