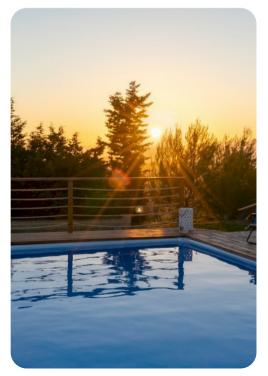

#### Outdoor area

- Private pool
- Sun beds
- Portico for alfresco dining
- Pergola with alfresco dining and brick-built BBQ

Masso delle Fanciulle | Page 2 of 8

# Good to know

• The swimming pool is open from the last Saturday in April to the first Saturday in October