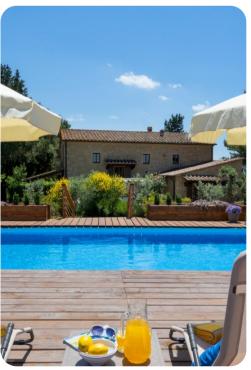

#### Outdoor area

- Private pool
- Sun beds
- Portico for alfresco dining
- Pergola with alfresco dining and brick-built BBQ

Masso delle Fanciulle | Page 2 of 8