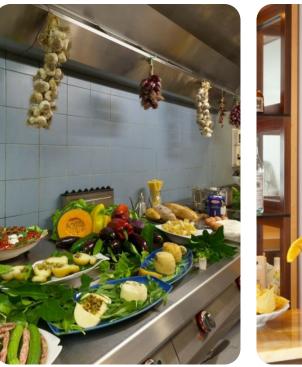

### Living area

- Open-plan living area
- Fully equipped kitchen
- Bar area
- Dining table and chairs
- Formal living room with comfortable sofas
- Additional living room with flat-screen TV and sofas