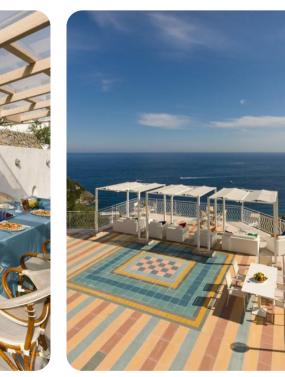

# Outside area

- Private pool
- Hot tub
- Veranda
- Sunloungers
- Terrace
- Gazebo
- Outdoor kitchen
- Alfresco dining area
- Outdoor lounge area
- Poolside lounge area
- Landscaped gardens