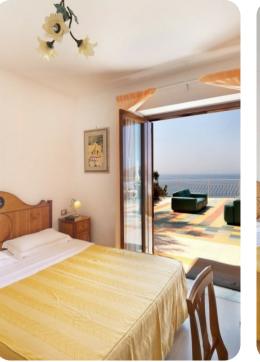

#### Bedrooms

#### First floor

- Bedroom 1 Queen-size bed; en-suite bathroom. Access to private terrace.
- Bedroom 2 Queen-size bed; en-suite bathroom. Access to private terrace.
- Bedroom 3 Queen-size bed; en-suite bathroom. Access to private terrace.
- Bedroom 4 Queen-size bed; en-suite bathroom

#### Ground floor

- Bedroom 5 Queen-size bed; en-suite bathroom. Access to main terrace.
- Bedroom 6 Queen-size bed; en-suite bathroom. Access to main terrace.
- Bedroom 7 Queen-size bed; en-suite bathroom. Access to main terrace.
- Bedroom 8 Queen-size bed; en-suite bathroom

#### Lower floor

- Bedroom 9 Queen-size bed; en-suite bathroom
- Bedroom 10 Queen-size bed; en-suite bathroom