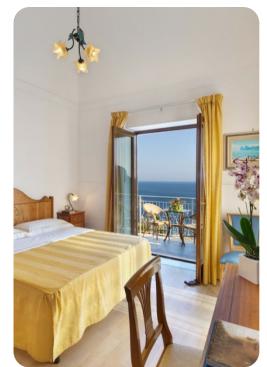

#### First floor

- Bedroom 1 Queen-size bed; en-suite bathroom. Access to private terrace.
- Bedroom 2 Queen-size bed; en-suite bathroom. Access to private terrace.
- Bedroom 3 Queen-size bed; en-suite bathroom. Access to private terrace.
- Bedroom 4 Queen-size bed; en-suite bathroom

#### Ground floor

- Bedroom 5 Queen-size bed; en-suite bathroom. Access to main terrace.
- Bedroom 6 Queen-size bed; en-suite bathroom. Access to main terrace.
- Bedroom 7 Queen-size bed; en-suite bathroom. Access to main terrace.
- Bedroom 8 Queen-size bed; en-suite bathroom

#### Lower floor

- Bedroom 9 Queen-size bed; en-suite bathroom
- Bedroom 10 Queen-size bed; en-suite bathroom