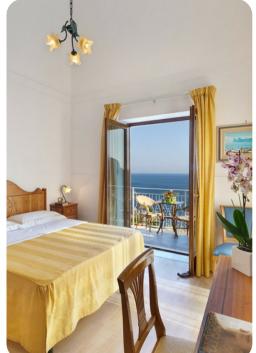

#### Bedrooms

#### First floor

- Bedroom 1 Queen-size bed; en-suite bathroom. Access to private terrace.
- Bedroom 2 Queen-size bed; en-suite bathroom. Access to private terrace.
- Bedroom 3 Queen-size bed; en-suite bathroom. Access to private terrace.
- Bedroom 4 Queen-size bed; en-suite bathroom

#### Ground floor

- Bedroom 5 Queen-size bed; en-suite bathroom. Access to main terrace.
- Bedroom 6 Queen-size bed; en-suite bathroom. Access to main terrace.
- Bedroom 7 Queen-size bed; en-suite bathroom. Access to main terrace.
- Bedroom 8 Queen-size bed; en-suite bathroom

#### Lower floor

- Bedroom 9 Queen-size bed; en-suite bathroom
- Bedroom 10 Queen-size bed; en-suite bathroom