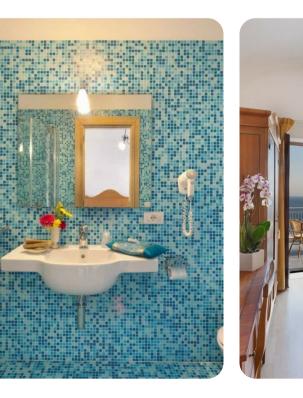

#### First floor

- Bedroom 1 Queen-size bed; en-suite bathroom. Access to private terrace.
- Bedroom 2 Queen-size bed; en-suite bathroom. Access to private terrace.
- Bedroom 3 Queen-size bed; en-suite bathroom. Access to private terrace.
- Bedroom 4 Queen-size bed; en-suite bathroom

#### Ground floor

- Bedroom 5 Queen-size bed; en-suite bathroom. Access to main terrace.
- Bedroom 6 Queen-size bed; en-suite bathroom. Access to main terrace.
- Bedroom 7 Queen-size bed; en-suite bathroom. Access to main terrace.
- Bedroom 8 Queen-size bed; en-suite bathroom

#### Lower floor

- Bedroom 9 Queen-size bed; en-suite bathroom
- Bedroom 10 Queen-size bed; en-suite bathroom