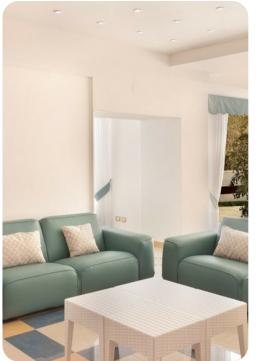

### Living area

- Open-plan living area
- Fully equipped kitchen
- Bar area
- Dining table and chairs
- Formal living room with comfortable sofas
- Additional living room with flat-screen TV and sofas