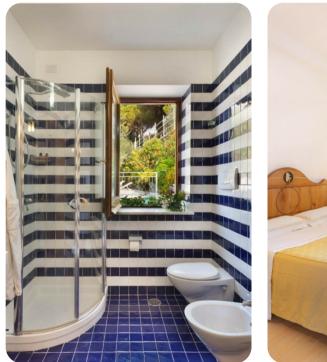

#### Bedrooms

#### First floor

- Bedroom 1 Queen-size bed; en-suite bathroom. Access to private terrace.
- Bedroom 2 Queen-size bed; en-suite bathroom. Access to private terrace.
- Bedroom 3 Queen-size bed; en-suite bathroom. Access to private terrace.
- Bedroom 4 Queen-size bed; en-suite bathroom

#### Ground floor

- Bedroom 5 Queen-size bed; en-suite bathroom. Access to main terrace.
- Bedroom 6 Queen-size bed; en-suite bathroom. Access to main terrace.
- Bedroom 7 Queen-size bed; en-suite bathroom. Access to main terrace.
- Bedroom 8 Queen-size bed; en-suite bathroom

#### Lower floor

- Bedroom 9 Queen-size bed; en-suite bathroom
- Bedroom 10 Queen-size bed; en-suite bathroom