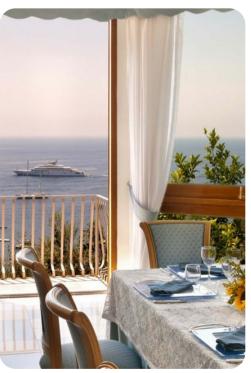

### Living area

- Open-plan living area
- Fully equipped kitchen
- Bar area
- Dining table and chairs
- Formal living room with comfortable sofas
- Additional living room with flat-screen TV and sofas

# Outside area

- Private pool
- Hot tub
- Veranda
- Sunloungers
- Terrace
- Gazebo
- Outdoor kitchen
- Alfresco dining area
- Outdoor lounge area
- Poolside lounge area
- Landscaped gardens