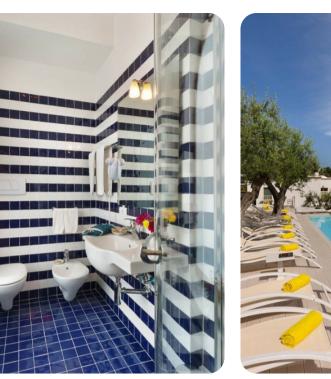

### Key features

- 10 bedrooms
- 10 bathrooms
- Sleeps 20
- Private pool
- Hot tub
- Housekeeper, gardener and pool maintenance
- Sea views
- Close to Marina del Cantone beach

# Outside area

- Private pool
- Hot tub
- Veranda
- Sunloungers
- Terrace
- Gazebo
- Outdoor kitchen
- Alfresco dining area
- Outdoor lounge area
- Poolside lounge area
- Landscaped gardens