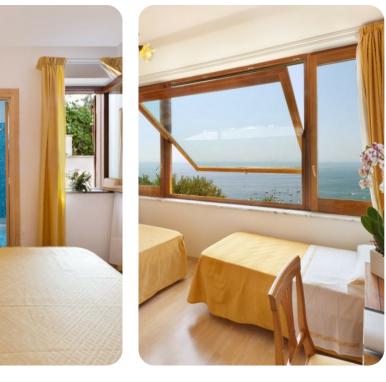

#### Bedrooms

#### First floor

- Bedroom 1 Queen-size bed; en-suite bathroom. Access to private terrace.
- Bedroom 2 Queen-size bed; en-suite bathroom. Access to private terrace.
- Bedroom 3 Queen-size bed; en-suite bathroom. Access to private terrace.
- Bedroom 4 Queen-size bed; en-suite bathroom

#### Ground floor

- Bedroom 5 Queen-size bed; en-suite bathroom. Access to main terrace.
- Bedroom 6 Queen-size bed; en-suite bathroom. Access to main terrace.
- Bedroom 7 Queen-size bed; en-suite bathroom. Access to main terrace.
- Bedroom 8 Queen-size bed; en-suite bathroom

#### Lower floor

- Bedroom 9 Queen-size bed; en-suite bathroom
- Bedroom 10 Queen-size bed; en-suite bathroom