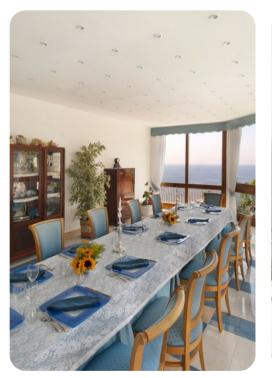

### Living area

- Open-plan living area
- Fully equipped kitchen
- Bar area
- Dining table and chairs
- Formal living room with comfortable sofas
- Additional living room with flat-screen TV and sofas