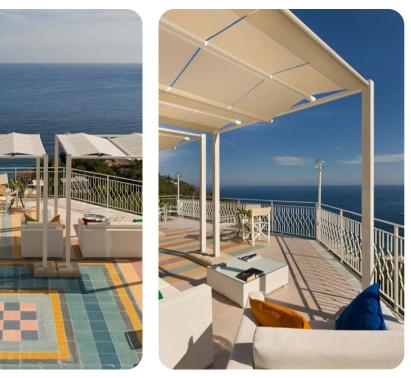

# Outside area

- Private pool
- Hot tub
- Veranda
- Sunloungers
- Terrace
- Gazebo
- Outdoor kitchen
- Alfresco dining area
- Outdoor lounge area
- Poolside lounge area
- Landscaped gardens