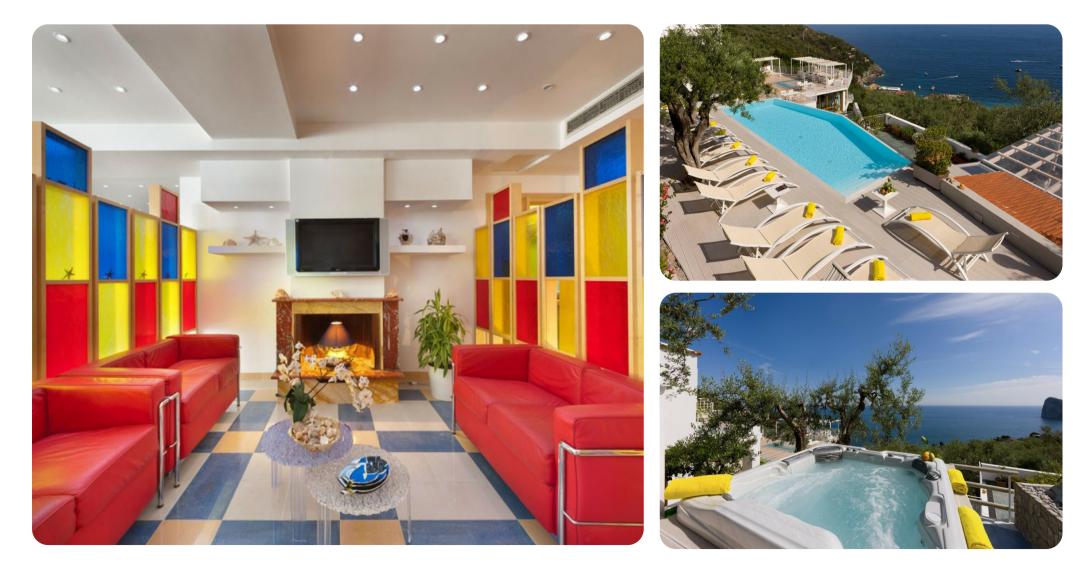

### Key features

- 10 bedrooms
- 10 bathrooms
- Sleeps 20
- Private pool
- Hot tub
- Housekeeper, gardener and pool maintenance
- Sea views
- Close to Marina del Cantone beach

### Living area

- Open-plan living area
- Fully equipped kitchen
- Bar area
- Dining table and chairs
- Formal living room with comfortable sofas
- Additional living room with flat-screen TV and sofas

# Outside area

- Private pool
- Hot tub
- Veranda
- Sunloungers
- Terrace
- Gazebo
- Outdoor kitchen
- Alfresco dining area
- Outdoor lounge area
- Poolside lounge area
- Landscaped gardens