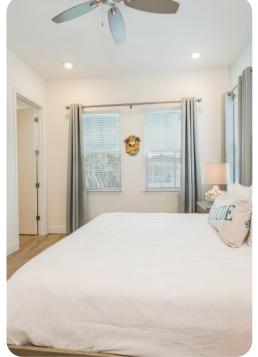

## Bedrooms

- Bedroom 1 Queen-size bed; adjacent bathroom includes single vanity and walk-in shower
- Bedroom 2 Queen-size bed; adjacent bathroom includes single vanity and walk-in shower

## Home entertainment

• Flat-screen TVs in living area and all bedrooms