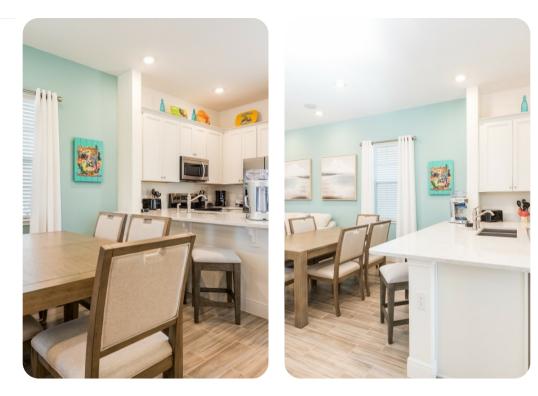

## Living area

- Open-plan living area
- Fully equipped kitchen with frozen concoction maker
- Dining table and chairs
- Tastefully furnished living room with flat-screen TV and comfortable sofas
- Lounge area with sleeper sofa