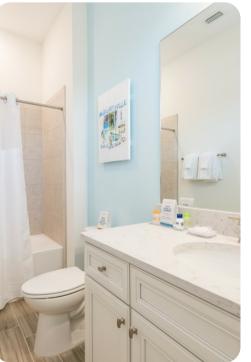

## Bedrooms

- Bedroom 1 Queen-size bed; adjacent bathroom includes single vanity and walk-in shower
- Bedroom 2 Queen-size bed; adjacent bathroom includes single vanity and walk-in shower