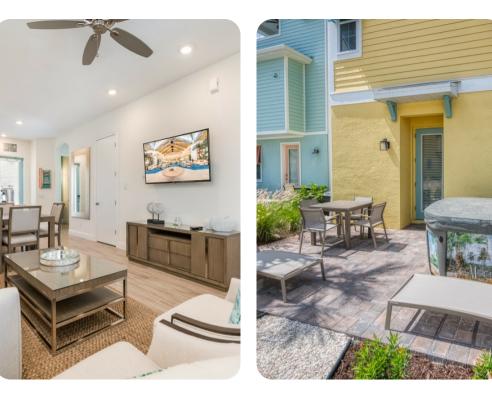

## Living area

- Open-plan living area
- Fully equipped kitchen with frozen concoction maker
- Dining table and chairs
- Tastefully furnished living room with flat-screen TV and comfortable sofas
- Lounge area with sleeper sofa

## Outdoor area

- Hot tub
- Sunloungers
- Table and chairs
- Private patio