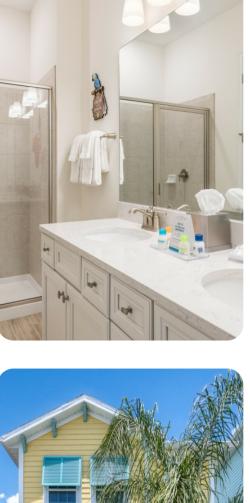

## Bedrooms

- Bedroom 1 Queen-size bed; adjacent bathroom includes single vanity and walk-in shower
- Bedroom 2 Queen-size bed; adjacent bathroom includes single vanity and walk-in shower