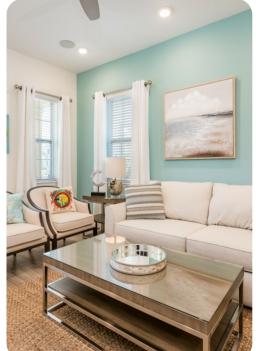

## Living area

- Open-plan living area
- Fully equipped kitchen with frozen concoction maker
- Dining table and chairs
- Tastefully furnished living room with flat-screen TV and comfortable sofas
- Lounge area with sleeper sofa