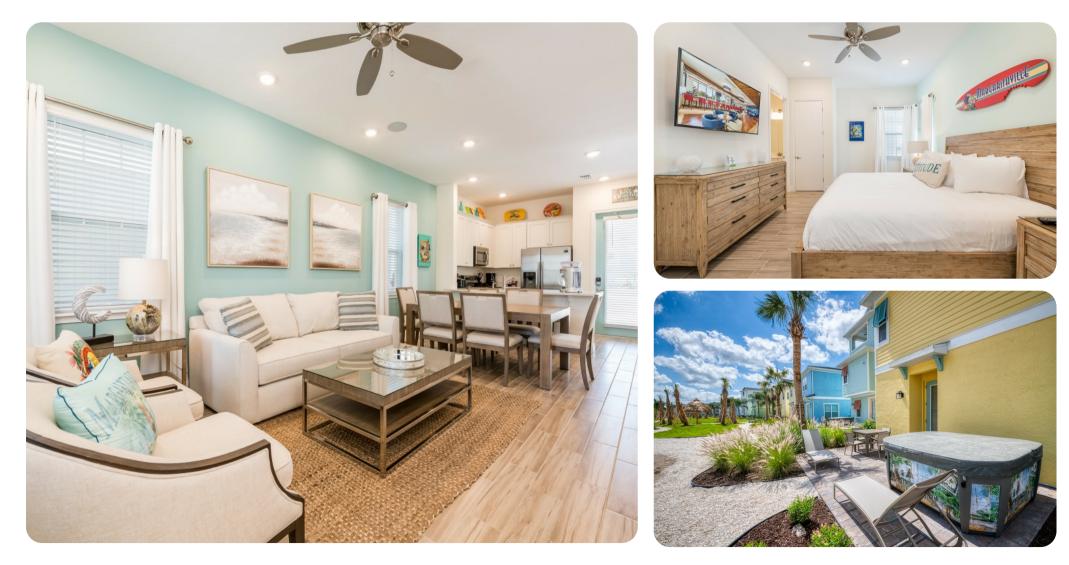

## Key features

- 2 bedrooms
- 2 bathrooms
- Sleeps 5
- Hot tub
- Complimentary shuttle to theme parks
- Access to resort amenities

## Bedrooms

- Bedroom 1 Queen-size bed; adjacent bathroom includes single vanity and walk-in shower
- Bedroom 2 Queen-size bed; adjacent bathroom includes single vanity and walk-in shower

## Living area

- Open-plan living area
- Fully equipped kitchen with frozen concoction maker
- Dining table and chairs
- Tastefully furnished living room with flat-screen TV and comfortable sofas
- Lounge area with sleeper sofa

## Outdoor area

- Hot tub
- Sunloungers
- Table and chairs
- Private patio

## Home entertainment

• Flat-screen TVs in living area and all bedrooms