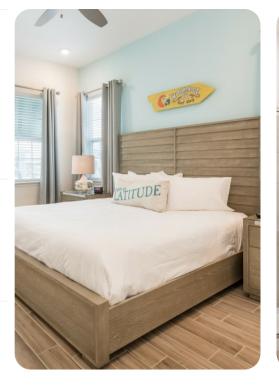

## Bedrooms

- Bedroom 1 Queen-size bed; adjacent bathroom includes single vanity and walk-in shower
- Bedroom 2 Queen-size bed; adjacent bathroom includes single vanity and walk-in shower

## Home entertainment

• Flat-screen TVs in living area and all bedrooms