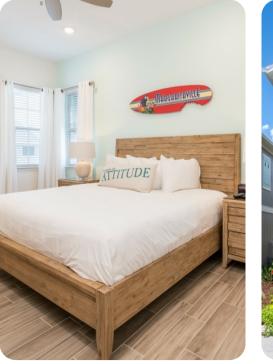

## Bedrooms

- Bedroom 1 Queen-size bed; adjacent bathroom includes single vanity and walk-in shower
- Bedroom 2 Queen-size bed; adjacent bathroom includes single vanity and walk-in shower

## Home entertainment

• Flat-screen TVs in living area and all bedrooms