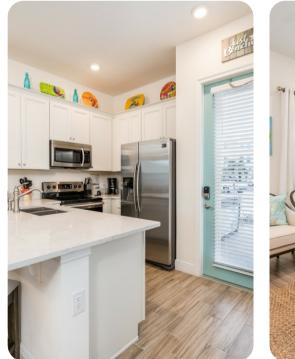

## Living area

- Open-plan living area
- Fully equipped kitchen with frozen concoction maker
- Dining table and chairs
- Tastefully furnished living room with flat-screen TV and comfortable sofas
- Lounge area with sleeper sofa