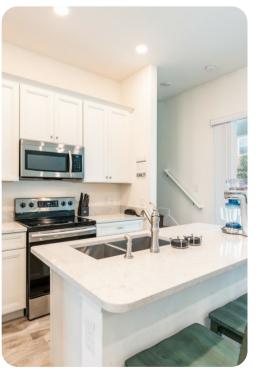

# Living area

- Open-plan living area
- Fully equipped kitchen with frozen concoction maker
- Breakfast bar and seating
- Dining table and chairs
- Tastefully furnished living room with flat-screen TV and comfortable sleeper sofa