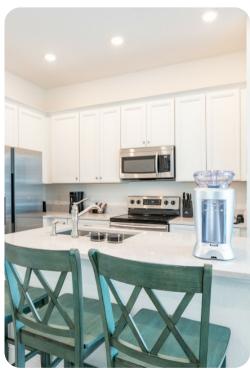

# Living area

- Open-plan living area
- Fully equipped kitchen with frozen concoction maker
- Breakfast bar and seating
- Dining table and chairs
- Tastefully furnished living room with flat-screen TV and comfortable sleeper sofa