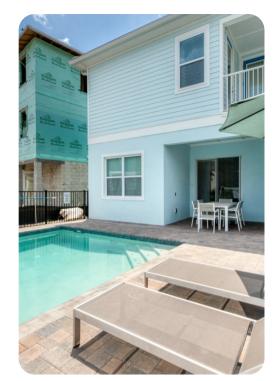

# Key features

- 5 bedrooms
- 5 bathrooms
- Sleeps 12
- Private pool
- Access to resort amenities

## Pool area

- Private pool
- Sunloungers
- Table and chairs