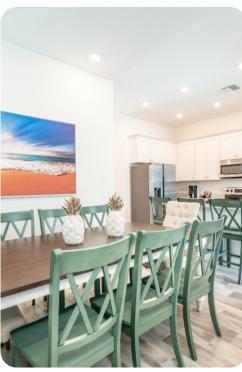

# Living area

- Open-plan living area
- Fully equipped kitchen with frozen concoction maker
- Breakfast bar and seating
- Dining table and chairs
- Tastefully furnished living room with flat-screen TV and comfortable sleeper sofa