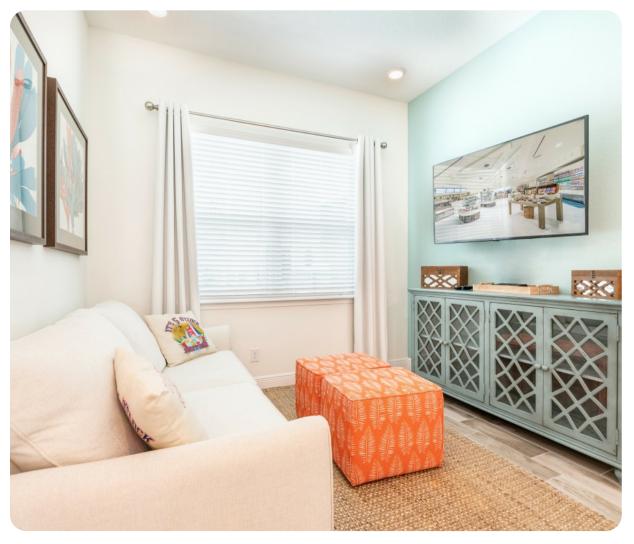

# Living area

- Open-plan living area
- Fully equipped kitchen with frozen concoction maker
- Breakfast bar and seating
- Dining table and chairs
- Tastefully furnished living room with flat-screen TV and comfortable sleeper sofa

# Home entertainment

• Flat-screen TVs in living area and all bedrooms

Margaritaville 240 | Page 2 of 7