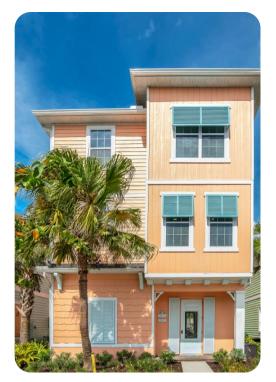

Margaritaville

## Margaritaville 211

<u>№ 5</u> 5.5 🕅 12







## Bedrooms

- Bedroom 1 King-size bed; en-suite bathroom includes double vanity and walk-in shower. Access to private balcony.
- Bedroom 2 Queen-size bed; en-suite bathroom includes single vanity and bathtub/shower combination
- Bedroom 3 King-size bed; en-suite bathroom includes single vanity and walk-in shower
- Bedroom 4 Queen-size bed; en-suite bathroom includes single vanity and bathtub/shower combination
- Bedroom 5 King-size bed; en-suite bathroom includes double vanity, bathtub and walk-in shower. Access to private balcony.









Margaritaville 211 | Page 2 of 8









Margaritaville 211 | Page 3 of 8









Margaritaville 211 | Page 4 of 8









Margaritaville 211 | Page 5 of 8









Margaritaville 211 | Page 6 of 8









Margaritaville 211 | Page 7 of 8









Margaritaville 211 | Page 8 of 8