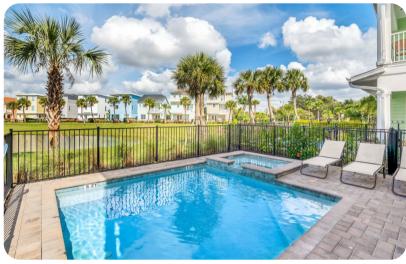

Margaritaville

## Margaritaville 211

<u>№ 5</u> 5.5 🕅 12







## Bedrooms

- Bedroom 1 King-size bed; en-suite bathroom includes double vanity and walk-in shower. Access to private balcony.
- Bedroom 2 Queen-size bed; en-suite bathroom includes single vanity and bathtub/shower combination
- Bedroom 3 King-size bed; en-suite bathroom includes single vanity and walk-in shower
- Bedroom 4 Queen-size bed; en-suite bathroom includes single vanity and bathtub/shower combination
- Bedroom 5 King-size bed; en-suite bathroom includes double vanity, bathtub and walk-in shower. Access to private balcony.









Margaritaville 211 | Page 2 of 8









Margaritaville 211 | Page 3 of 8









Margaritaville 211 | Page 4 of 8









Margaritaville 211 | Page 5 of 8









Margaritaville 211 | Page 6 of 8









Margaritaville 211 | Page 7 of 8