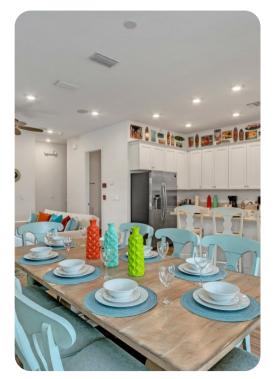

Margaritaville

## Margaritaville 211

<u>№ 5</u> 5.5 🕅 12







## Bedrooms

- Bedroom 1 King-size bed; en-suite bathroom includes double vanity and walk-in shower. Access to private balcony.
- Bedroom 2 Queen-size bed; en-suite bathroom includes single vanity and bathtub/shower combination
- Bedroom 3 King-size bed; en-suite bathroom includes single vanity and walk-in shower
- Bedroom 4 Queen-size bed; en-suite bathroom includes single vanity and bathtub/shower combination
- Bedroom 5 King-size bed; en-suite bathroom includes double vanity, bathtub and walk-in shower. Access to private balcony.









Margaritaville 211 | Page 2 of 8









Margaritaville 211 | Page 3 of 8









Margaritaville 211 | Page 4 of 8









Margaritaville 211 | Page 5 of 8









Margaritaville 211 | Page 6 of 8









Margaritaville 211 | Page 7 of 8









Margaritaville 211 | Page 8 of 8