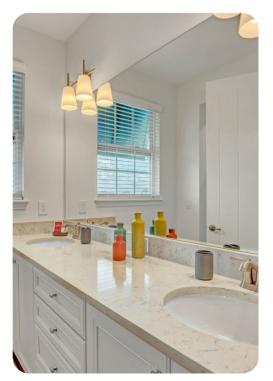

## Bedrooms

- Bedroom 1 King-size bed; en-suite bathroom includes double vanity and walk-in shower. Access to private balcony.
- Bedroom 2 Queen-size bed; en-suite bathroom includes single vanity and bathtub/shower combination
- Bedroom 3 King-size bed; en-suite bathroom includes single vanity and walk-in shower
- Bedroom 4 Queen-size bed; en-suite bathroom includes single vanity and bathtub/shower combination
- Bedroom 5 King-size bed; en-suite bathroom includes double vanity, bathtub and walk-in shower. Access to private balcony.