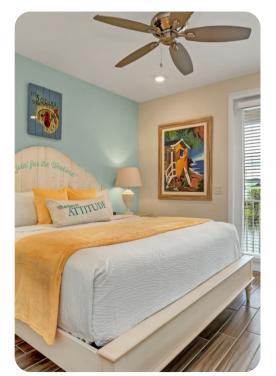

## Bedrooms

- Bedroom 1 King-size bed; en-suite bathroom includes double vanity and walk-in shower. Access to private balcony.
- Bedroom 2 Queen-size bed; en-suite bathroom includes single vanity and bathtub/shower combination
- Bedroom 3 King-size bed; en-suite bathroom includes single vanity and walk-in shower
- Bedroom 4 Queen-size bed; en-suite bathroom includes single vanity and bathtub/shower combination
- Bedroom 5 King-size bed; en-suite bathroom includes double vanity, bathtub and walk-in shower. Access to private balcony.