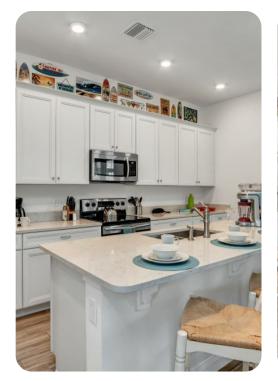

Margaritaville

## Margaritaville 211

<u>№ 5</u> 5.5 🕅 12







## Bedrooms

- Bedroom 1 King-size bed; en-suite bathroom includes double vanity and walk-in shower. Access to private balcony.
- Bedroom 2 Queen-size bed; en-suite bathroom includes single vanity and bathtub/shower combination
- Bedroom 3 King-size bed; en-suite bathroom includes single vanity and walk-in shower
- Bedroom 4 Queen-size bed; en-suite bathroom includes single vanity and bathtub/shower combination
- Bedroom 5 King-size bed; en-suite bathroom includes double vanity, bathtub and walk-in shower. Access to private balcony.









Margaritaville 211 | Page 2 of 8









Margaritaville 211 | Page 3 of 8









Margaritaville 211 | Page 4 of 8









Margaritaville 211 | Page 5 of 8









Margaritaville 211 | Page 6 of 8









Margaritaville 211 | Page 7 of 8









Margaritaville 211 | Page 8 of 8