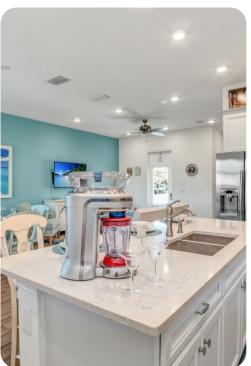

Margaritaville

## Margaritaville 211

<u>№ 5</u> 5.5 🕅 12







## Bedrooms

- Bedroom 1 King-size bed; en-suite bathroom includes double vanity and walk-in shower. Access to private balcony.
- Bedroom 2 Queen-size bed; en-suite bathroom includes single vanity and bathtub/shower combination
- Bedroom 3 King-size bed; en-suite bathroom includes single vanity and walk-in shower
- Bedroom 4 Queen-size bed; en-suite bathroom includes single vanity and bathtub/shower combination
- Bedroom 5 King-size bed; en-suite bathroom includes double vanity, bathtub and walk-in shower. Access to private balcony.









Margaritaville 211 | Page 2 of 8









Margaritaville 211 | Page 3 of 8









Margaritaville 211 | Page 4 of 8









Margaritaville 211 | Page 5 of 8









Margaritaville 211 | Page 6 of 8









Margaritaville 211 | Page 7 of 8









Margaritaville 211 | Page 8 of 8