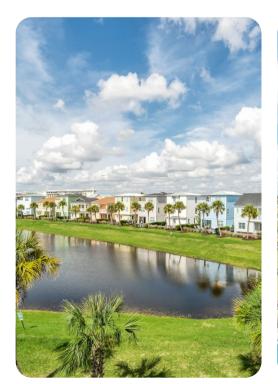

Margaritaville

## Margaritaville 211

<u>№ 5</u> 5.5 🕅 12







## Bedrooms

- Bedroom 1 King-size bed; en-suite bathroom includes double vanity and walk-in shower. Access to private balcony.
- Bedroom 2 Queen-size bed; en-suite bathroom includes single vanity and bathtub/shower combination
- Bedroom 3 King-size bed; en-suite bathroom includes single vanity and walk-in shower
- Bedroom 4 Queen-size bed; en-suite bathroom includes single vanity and bathtub/shower combination
- Bedroom 5 King-size bed; en-suite bathroom includes double vanity, bathtub and walk-in shower. Access to private balcony.









Margaritaville 211 | Page 2 of 8









Margaritaville 211 | Page 3 of 8









Margaritaville 211 | Page 4 of 8









Margaritaville 211 | Page 5 of 8









Margaritaville 211 | Page 6 of 8









Margaritaville 211 | Page 7 of 8









Margaritaville 211 | Page 8 of 8