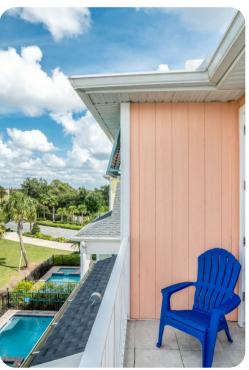

Margaritaville

## Margaritaville 211

<u>№ 5</u> 5.5 🕅 12







## Bedrooms

- Bedroom 1 King-size bed; en-suite bathroom includes double vanity and walk-in shower. Access to private balcony.
- Bedroom 2 Queen-size bed; en-suite bathroom includes single vanity and bathtub/shower combination
- Bedroom 3 King-size bed; en-suite bathroom includes single vanity and walk-in shower
- Bedroom 4 Queen-size bed; en-suite bathroom includes single vanity and bathtub/shower combination
- Bedroom 5 King-size bed; en-suite bathroom includes double vanity, bathtub and walk-in shower. Access to private balcony.









Margaritaville 211 | Page 2 of 8









Margaritaville 211 | Page 3 of 8









Margaritaville 211 | Page 4 of 8









Margaritaville 211 | Page 5 of 8









Margaritaville 211 | Page 6 of 8









Margaritaville 211 | Page 7 of 8









Margaritaville 211 | Page 8 of 8