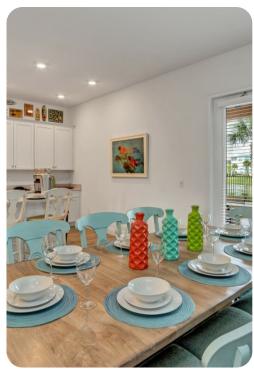

Margaritaville

## Margaritaville 211

<u>№ 5</u> 5.5 🕅 12







## Bedrooms

- Bedroom 1 King-size bed; en-suite bathroom includes double vanity and walk-in shower. Access to private balcony.
- Bedroom 2 Queen-size bed; en-suite bathroom includes single vanity and bathtub/shower combination
- Bedroom 3 King-size bed; en-suite bathroom includes single vanity and walk-in shower
- Bedroom 4 Queen-size bed; en-suite bathroom includes single vanity and bathtub/shower combination
- Bedroom 5 King-size bed; en-suite bathroom includes double vanity, bathtub and walk-in shower. Access to private balcony.









Margaritaville 211 | Page 2 of 8









Margaritaville 211 | Page 3 of 8









Margaritaville 211 | Page 4 of 8









Margaritaville 211 | Page 5 of 8









Margaritaville 211 | Page 6 of 8









Margaritaville 211 | Page 7 of 8









Margaritaville 211 | Page 8 of 8