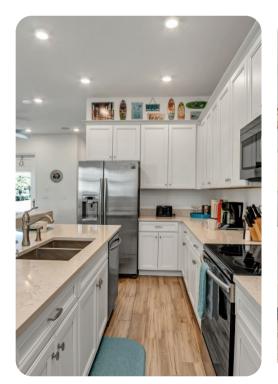

Margaritaville

## Margaritaville 211

<u>№ 5</u> 5.5 🕅 12







## Bedrooms

- Bedroom 1 King-size bed; en-suite bathroom includes double vanity and walk-in shower. Access to private balcony.
- Bedroom 2 Queen-size bed; en-suite bathroom includes single vanity and bathtub/shower combination
- Bedroom 3 King-size bed; en-suite bathroom includes single vanity and walk-in shower
- Bedroom 4 Queen-size bed; en-suite bathroom includes single vanity and bathtub/shower combination
- Bedroom 5 King-size bed; en-suite bathroom includes double vanity, bathtub and walk-in shower. Access to private balcony.









Margaritaville 211 | Page 2 of 8









Margaritaville 211 | Page 3 of 8









Margaritaville 211 | Page 4 of 8









Margaritaville 211 | Page 5 of 8









Margaritaville 211 | Page 6 of 8









Margaritaville 211 | Page 7 of 8









Margaritaville 211 | Page 8 of 8