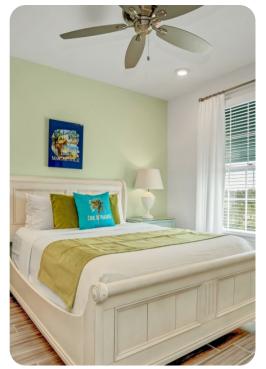

## Bedrooms

- Bedroom 1 King-size bed; en-suite bathroom includes double vanity and walk-in shower. Access to private balcony.
- Bedroom 2 Queen-size bed; en-suite bathroom includes single vanity and bathtub/shower combination
- Bedroom 3 King-size bed; en-suite bathroom includes single vanity and walk-in shower
- Bedroom 4 Queen-size bed; en-suite bathroom includes single vanity and bathtub/shower combination
- Bedroom 5 King-size bed; en-suite bathroom includes double vanity, bathtub and walk-in shower. Access to private balcony.