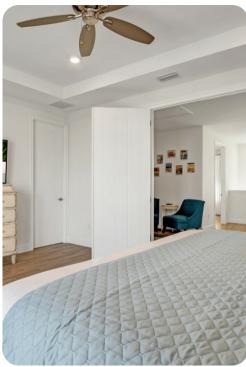

## Bedrooms

- Bedroom 1 King-size bed; en-suite bathroom includes double vanity and walk-in shower. Access to private balcony.
- Bedroom 2 Queen-size bed; en-suite bathroom includes single vanity and bathtub/shower combination
- Bedroom 3 King-size bed; en-suite bathroom includes single vanity and walk-in shower
- Bedroom 4 Queen-size bed; en-suite bathroom includes single vanity and bathtub/shower combination
- Bedroom 5 King-size bed; en-suite bathroom includes double vanity, bathtub and walk-in shower. Access to private balcony.