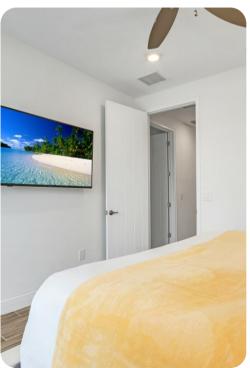

## Bedrooms

- Bedroom 1 King-size bed; en-suite bathroom includes double vanity and walk-in shower. Access to private balcony.
- Bedroom 2 Queen-size bed; en-suite bathroom includes single vanity and bathtub/shower combination
- Bedroom 3 King-size bed; en-suite bathroom includes single vanity and walk-in shower
- Bedroom 4 Queen-size bed; en-suite bathroom includes single vanity and bathtub/shower combination
- Bedroom 5 King-size bed; en-suite bathroom includes double vanity, bathtub and walk-in shower. Access to private balcony.