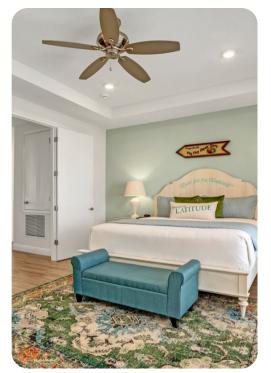

## Bedrooms

- Bedroom 1 King-size bed; en-suite bathroom includes double vanity and walk-in shower. Access to private balcony.
- Bedroom 2 Queen-size bed; en-suite bathroom includes single vanity and bathtub/shower combination
- Bedroom 3 King-size bed; en-suite bathroom includes single vanity and walk-in shower
- Bedroom 4 Queen-size bed; en-suite bathroom includes single vanity and bathtub/shower combination
- Bedroom 5 King-size bed; en-suite bathroom includes double vanity, bathtub and walk-in shower. Access to private balcony.