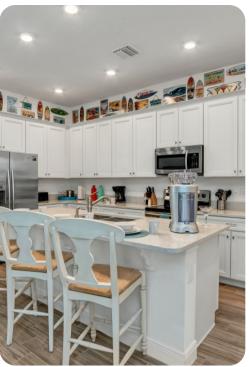

Margaritaville

## Margaritaville 211

<u>№ 5</u> 5.5 🕅 12







## Bedrooms

- Bedroom 1 King-size bed; en-suite bathroom includes double vanity and walk-in shower. Access to private balcony.
- Bedroom 2 Queen-size bed; en-suite bathroom includes single vanity and bathtub/shower combination
- Bedroom 3 King-size bed; en-suite bathroom includes single vanity and walk-in shower
- Bedroom 4 Queen-size bed; en-suite bathroom includes single vanity and bathtub/shower combination
- Bedroom 5 King-size bed; en-suite bathroom includes double vanity, bathtub and walk-in shower. Access to private balcony.









Margaritaville 211 | Page 2 of 8









Margaritaville 211 | Page 3 of 8









Margaritaville 211 | Page 4 of 8









Margaritaville 211 | Page 5 of 8









Margaritaville 211 | Page 6 of 8









Margaritaville 211 | Page 7 of 8









Margaritaville 211 | Page 8 of 8