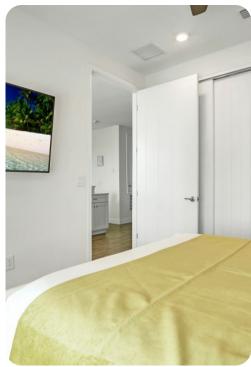

## Bedrooms

- Bedroom 1 King-size bed; en-suite bathroom includes double vanity and walk-in shower. Access to private balcony.
- Bedroom 2 Queen-size bed; en-suite bathroom includes single vanity and bathtub/shower combination
- Bedroom 3 King-size bed; en-suite bathroom includes single vanity and walk-in shower
- Bedroom 4 Queen-size bed; en-suite bathroom includes single vanity and bathtub/shower combination
- Bedroom 5 King-size bed; en-suite bathroom includes double vanity, bathtub and walk-in shower. Access to private balcony.