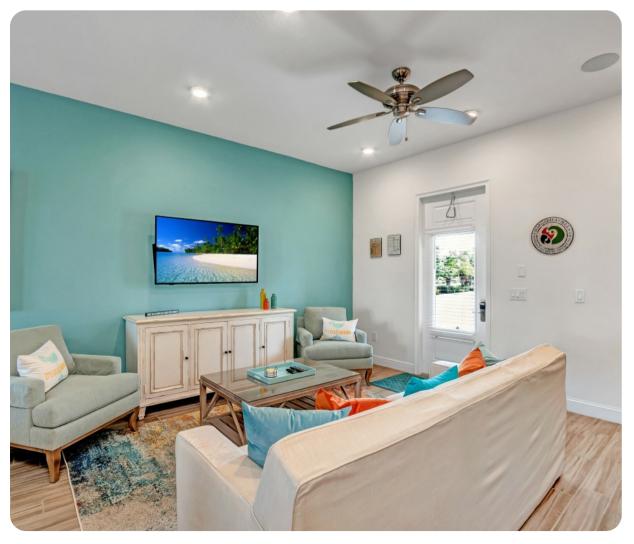

Margaritaville

## Margaritaville 211

<u>№ 5</u> 5.5 🕅 12







## Bedrooms

- Bedroom 1 King-size bed; en-suite bathroom includes double vanity and walk-in shower. Access to private balcony.
- Bedroom 2 Queen-size bed; en-suite bathroom includes single vanity and bathtub/shower combination
- Bedroom 3 King-size bed; en-suite bathroom includes single vanity and walk-in shower
- Bedroom 4 Queen-size bed; en-suite bathroom includes single vanity and bathtub/shower combination
- Bedroom 5 King-size bed; en-suite bathroom includes double vanity, bathtub and walk-in shower. Access to private balcony.









Margaritaville 211 | Page 2 of 8









Margaritaville 211 | Page 3 of 8









Margaritaville 211 | Page 4 of 8









Margaritaville 211 | Page 5 of 8









Margaritaville 211 | Page 6 of 8









Margaritaville 211 | Page 7 of 8