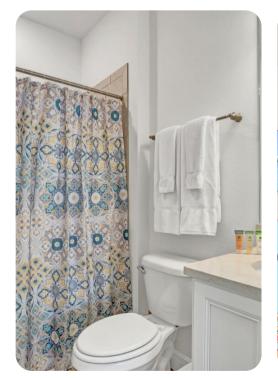

## Bedrooms

- Bedroom 1 King-size bed; en-suite bathroom includes double vanity and walk-in shower. Access to private balcony.
- Bedroom 2 Queen-size bed; en-suite bathroom includes single vanity and bathtub/shower combination
- Bedroom 3 King-size bed; en-suite bathroom includes single vanity and walk-in shower
- Bedroom 4 Queen-size bed; en-suite bathroom includes single vanity and bathtub/shower combination
- Bedroom 5 King-size bed; en-suite bathroom includes double vanity, bathtub and walk-in shower. Access to private balcony.