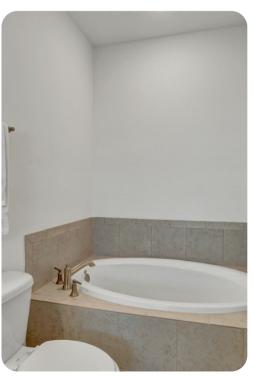

## Bedrooms

- Bedroom 1 King-size bed; en-suite bathroom includes double vanity and walk-in shower. Access to private balcony.
- Bedroom 2 Queen-size bed; en-suite bathroom includes single vanity and bathtub/shower combination
- Bedroom 3 King-size bed; en-suite bathroom includes single vanity and walk-in shower
- Bedroom 4 Queen-size bed; en-suite bathroom includes single vanity and bathtub/shower combination
- Bedroom 5 King-size bed; en-suite bathroom includes double vanity, bathtub and walk-in shower. Access to private balcony.