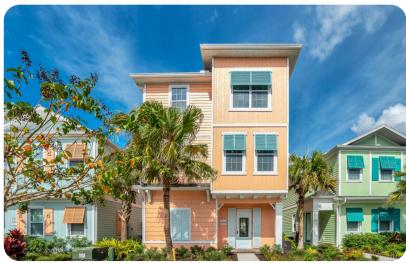

Margaritaville

## Margaritaville 211

<u>№ 5</u> 5.5 🕅 12







## Bedrooms

- Bedroom 1 King-size bed; en-suite bathroom includes double vanity and walk-in shower. Access to private balcony.
- Bedroom 2 Queen-size bed; en-suite bathroom includes single vanity and bathtub/shower combination
- Bedroom 3 King-size bed; en-suite bathroom includes single vanity and walk-in shower
- Bedroom 4 Queen-size bed; en-suite bathroom includes single vanity and bathtub/shower combination
- Bedroom 5 King-size bed; en-suite bathroom includes double vanity, bathtub and walk-in shower. Access to private balcony.









Margaritaville 211 | Page 2 of 8









Margaritaville 211 | Page 3 of 8









Margaritaville 211 | Page 4 of 8









Margaritaville 211 | Page 5 of 8









Margaritaville 211 | Page 6 of 8









Margaritaville 211 | Page 7 of 8