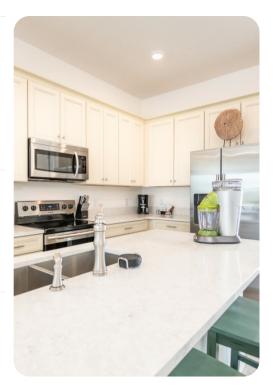

# Living area

- Open-plan living area
- Fully equipped kitchen with frozen concoction maker
- Breakfast bar with seating
- Dining table and chairs
- Tastefully furnished living room with flat-screen TV and comfortable sleeper sofa