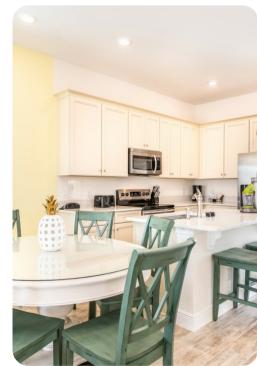

# Living area

- Open-plan living area
- Fully equipped kitchen with frozen concoction maker
- Breakfast bar with seating
- Dining table and chairs
- Tastefully furnished living room with flat-screen TV and comfortable sleeper sofa