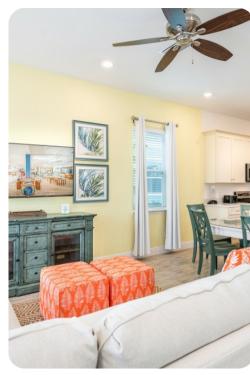

# Living area

- Open-plan living area
- Fully equipped kitchen with frozen concoction maker
- Breakfast bar with seating
- Dining table and chairs
- Tastefully furnished living room with flat-screen TV and comfortable sleeper sofa