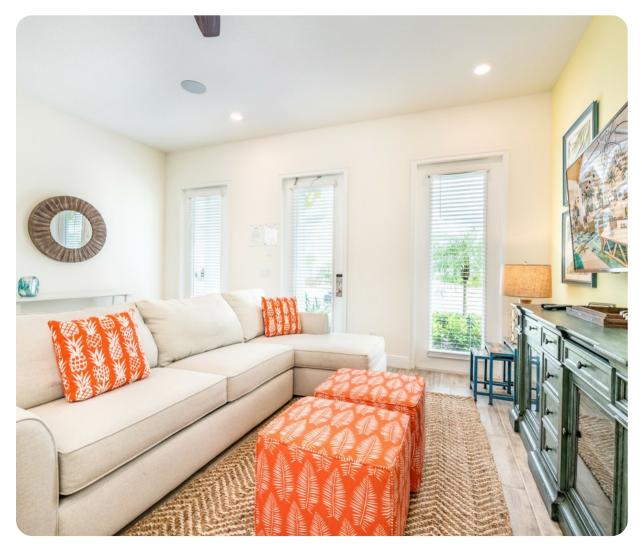

# Living area

- Open-plan living area
- Fully equipped kitchen with frozen concoction maker
- Breakfast bar with seating
- Dining table and chairs
- Tastefully furnished living room with flat-screen TV and comfortable sleeper sofa

#### Home entertainment

• Flat-screen TVs in living area and all bedrooms