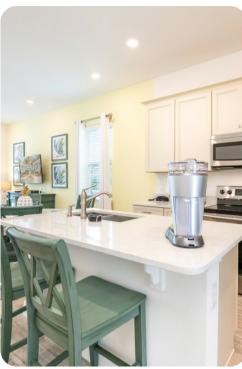

# Living area

- Open-plan living area
- Fully equipped kitchen with frozen concoction maker
- Breakfast bar with seating
- Dining table and chairs
- Tastefully furnished living room with flat-screen TV and comfortable sleeper sofa