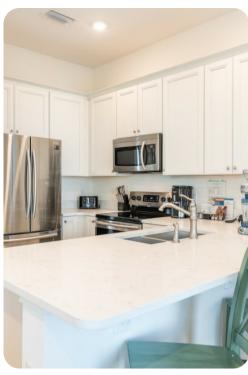

## Living area

- Open-plan living area
- Fully equipped kitchen
- Breakfast bar and seating
- Dining table and chairs
- Tastefully furnished living room with flat-screen TV and comfortable sleeper sofa