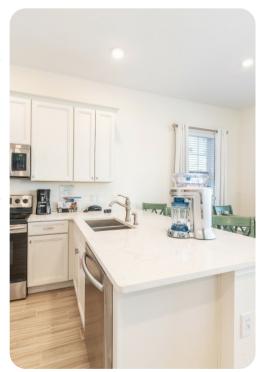

## Living area

- Open-plan living area
- Fully equipped kitchen
- Breakfast bar and seating
- Dining table and chairs
- Tastefully furnished living room with flat-screen TV and comfortable sleeper sofa