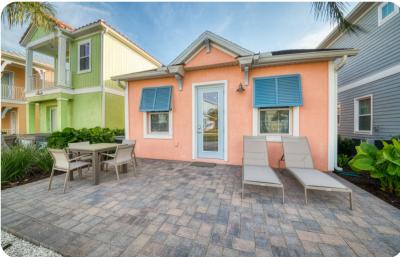

Margaritaville

# Margaritaville 134







Please Note: A refundable security deposit of up to \$500 is to be collected upon check-in

## Key features

- 1 bedroom
- 1 bathroom
- Sleeps 4
- Private patio
- Access to resort amenities

## Bedrooms

• Bedroom 1 - King-size bed

## Living area

- Open-plan living area
- Fully equipped kitchen
- Breakfast bar and seating
- Dining table and chairs
- Tastefully furnished living room with flat-screen TV and comfortable sleeper sofa

## Outdoor area

- Private patio
- Sunloungers
- Table and chairs

## Home entertainment

• Flat-screen TVs in living area and bedroom









Margaritaville 134 | Page 2 of 4

#### General

- Air conditioning
- Internet access
- Parking

## Laundry facilities

- Washer and dryer
- Iron and ironing board

#### Resort facilities

A beautiful resort where luxu