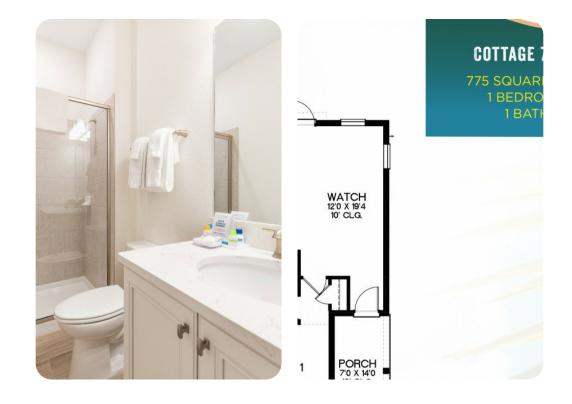

## Key features

- 1 bedroom
- 1 bathroom
- Sleeps 4
- Private patio
- Access to resort amenities