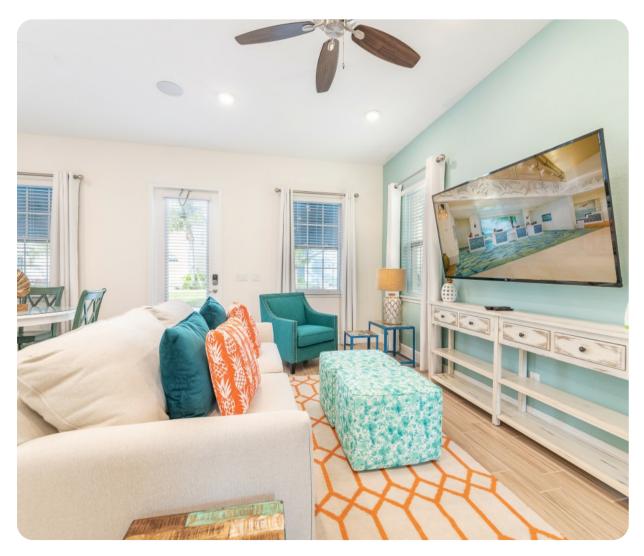

## Living area

- Open-plan living area
- Fully equipped kitchen
- Breakfast bar and seating
- Dining table and chairs
- Tastefully furnished living room with flat-screen TV and comfortable sleeper sofa

## Home entertainment

• Flat-screen TVs in living area and bedroom

Margaritaville 134 | Page 2 of 4