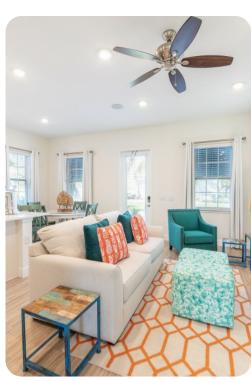

## Living area

- Open-plan living area
- Fully equipped kitchen
- Breakfast bar and seating
- Dining table and chairs
- Tastefully furnished living room with flat-screen TV and comfortable sleeper sofa