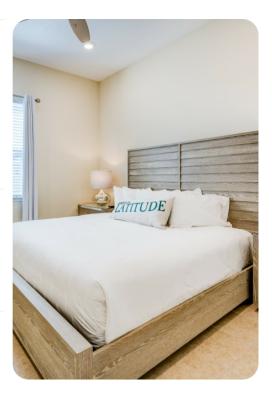

# Bedrooms

- Bedroom 1 Queen-size bed; adjacent bathroom includes single vanity and walk-in shower
- Bedroom 2 Double bed; adjacent bathroom includes single vanity and walk-in shower
- Bedroom 3 Queen-size bed; adjacent bathroom includes single vanity and walk-in shower