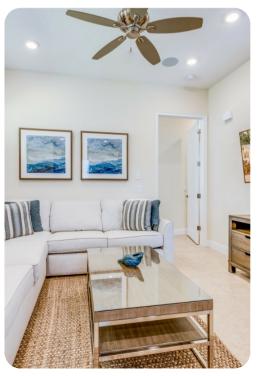

# Living area

- Open-plan living area
- Fully equipped kitchen with frozen concoction maker
- Dining table and chairs
- Tastefully furnished living room with flat-screen TV and comfortable sofas
- Loft area with comfortable sofa and flat-screen TV
- Lounge room with sleeper sofa