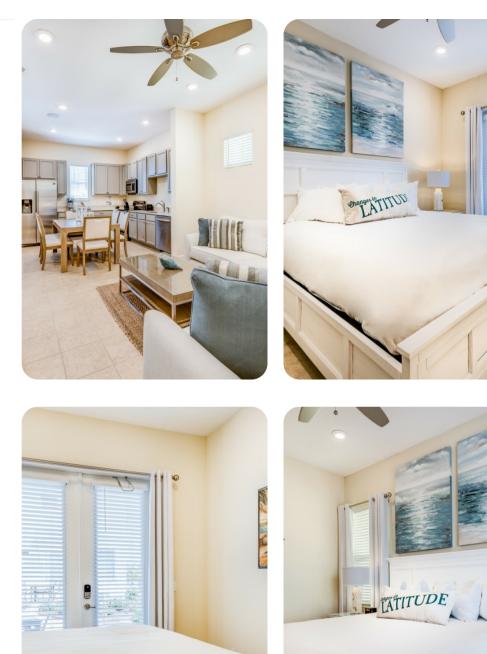

# Bedrooms

- Bedroom 1 Queen-size bed; adjacent bathroom includes single vanity and walk-in shower
- Bedroom 2 Double bed; adjacent bathroom includes single vanity and walk-in shower
- Bedroom 3 Queen-size bed; adjacent bathroom includes single vanity and walk-in shower

# Living area

- Open-plan living area
- Fully equipped kitchen with frozen concoction maker
- Dining table and chairs
- Tastefully furnished living room with flat-screen TV and comfortable sofas
- Loft area with comfortable sofa and flat-screen TV
- Lounge room with sleeper sofa