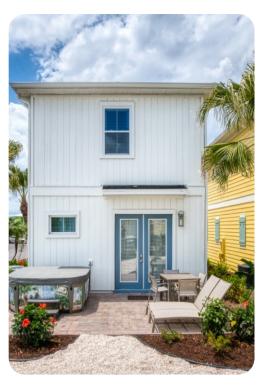

# Margaritaville Margaritaville 13

📼 3 📇 3 🖧 7



Please Note: A refundable security deposit of up to \$500 is to be collected upon check-in

#### Key features

- 3 bedrooms
- 3 bathrooms
- Sleeps 7
- Hot tub
- Complimentary shuttle to theme parks
- Access to resort amenities

# Bedrooms

- Bedroom 1 Queen-size bed; adjacent bathroom includes single vanity and walk-in shower
- Bedroom 2 Double bed; adjacent bathroom includes single vanity and walk-in shower
- Bedroom 3 Queen-size bed; adjacent bathroom includes single vanity and walk-in shower





# Living area

- Open-plan living area
- Fully equipped kitchen with frozen concoction maker
- Dining table and chairs
- Tastefully furnished living room with flat-screen TV and comfortable sofas
- Loft area with comfortable sofa and flat-screen TV
- Lounge room with sleeper sofa

# Outdoor area

- Hot tub
- Sun loungers
- Table and chairs
- Private patio

## Home entertainment

• Flat-screen TVs in living area and all bedrooms





# Margaritaville 13 | Page 2 of 6

#### General

- Air conditioning throughout
- Complimentary wifi
- Bedding and towels included
- Private parking
- Pet friendly home (additional charges apply)

#### Laundry facilities

- Washer and dryer
- Iron and ironing board

#### Children's equipment available for hire

- Crib
- Stroller
- High chair
- Pack and play