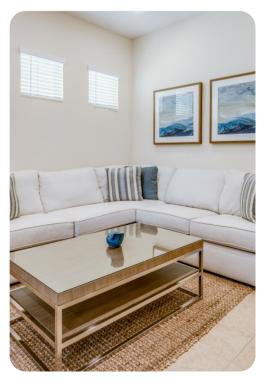

# Living area

- Open-plan living area
- Fully equipped kitchen with frozen concoction maker
- Dining table and chairs
- Tastefully furnished living room with flat-screen TV and comfortable sofas
- Loft area with comfortable sofa and flat-screen TV
- Lounge room with sleeper sofa