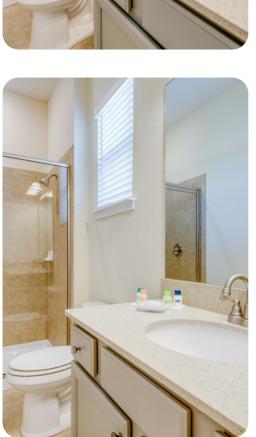

# Bedrooms

- Bedroom 1 Queen-size bed; adjacent bathroom includes single vanity and walk-in shower
- Bedroom 2 Double bed; adjacent bathroom includes single vanity and walk-in shower
- Bedroom 3 Queen-size bed; adjacent bathroom includes single vanity and walk-in shower