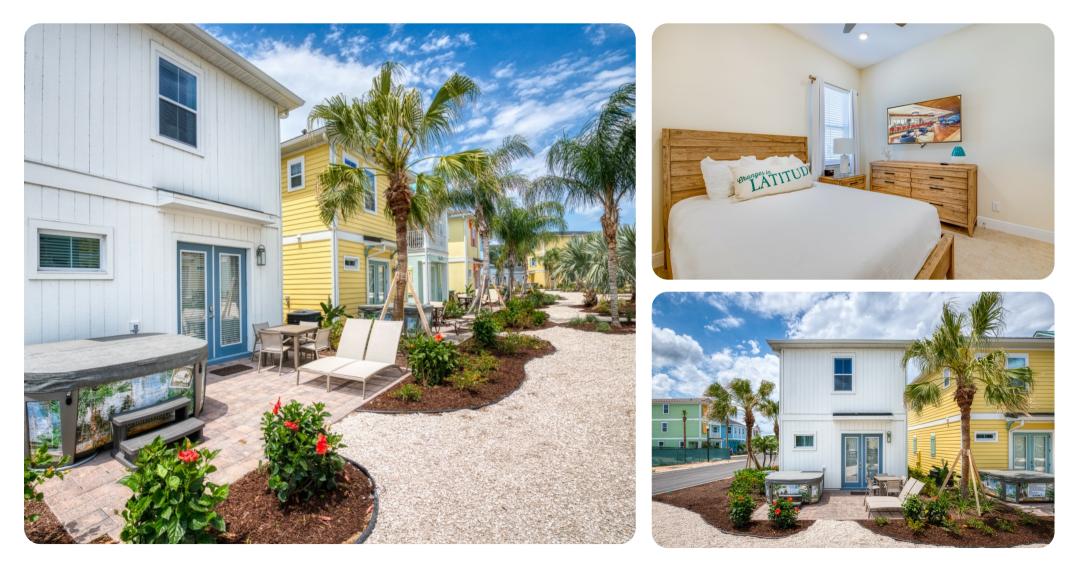

# Margaritaville Margaritaville 13

📼 3 📇 3 🖧 7

Please Note: A refundable security deposit of up to \$500 is to be collected upon check-in

#### Key features

- 3 bedrooms
- 3 bathrooms
- Sleeps 7
- Hot tub
- Complimentary shuttle to theme parks
- Access to resort amenities

# Bedrooms

- Bedroom 1 Queen-size bed; adjacent bathroom includes single vanity and walk-in shower
- Bedroom 2 Double bed; adjacent bathroom includes single vanity and walk-in shower
- Bedroom 3 Queen-size bed; adjacent bathroom includes single vanity and walk-in shower

# Living area

- Open-plan living area
- Fully equipped kitchen with frozen concoction maker
- Dining table and chairs
- Tastefully furnished living room with flat-screen TV and comfortable sofas
- Loft area with comfortable sofa and flat-screen TV
- Lounge room with sleeper sofa

# Outdoor area

- Hot tub
- Sun loungers
- Table and chairs
- Private patio

## Home entertainment

• Flat-screen TVs in living area and all bedrooms