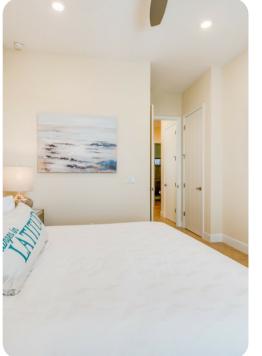

# Bedrooms

- Bedroom 1 Queen-size bed; adjacent bathroom includes single vanity and walk-in shower
- Bedroom 2 Double bed; adjacent bathroom includes single vanity and walk-in shower
- Bedroom 3 Queen-size bed; adjacent bathroom includes single vanity and walk-in shower