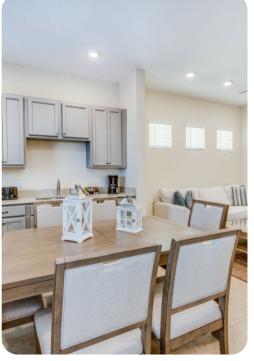

# Living area

- Open-plan living area
- Fully equipped kitchen with frozen concoction maker
- Dining table and chairs
- Tastefully furnished living room with flat-screen TV and comfortable sofas
- Loft area with comfortable sofa and flat-screen TV
- Lounge room with sleeper sofa