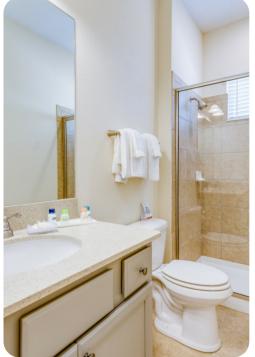

# Bedrooms

- Bedroom 1 Queen-size bed; adjacent bathroom includes single vanity and walk-in shower
- Bedroom 2 Double bed; adjacent bathroom includes single vanity and walk-in shower
- Bedroom 3 Queen-size bed; adjacent bathroom includes single vanity and walk-in shower