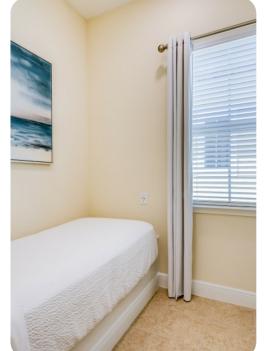

# Bedrooms

- Bedroom 1 Queen-size bed; adjacent bathroom includes single vanity and walk-in shower
- Bedroom 2 Double bed; adjacent bathroom includes single vanity and walk-in shower
- Bedroom 3 Queen-size bed; adjacent bathroom includes single vanity and walk-in shower