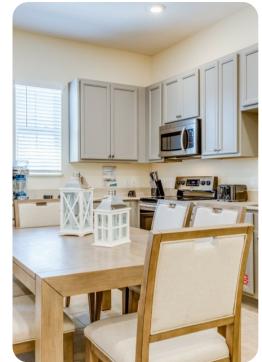

# Living area

- Open-plan living area
- Fully equipped kitchen with frozen concoction maker
- Dining table and chairs
- Tastefully furnished living room with flat-screen TV and comfortable sofas
- Loft area with comfortable sofa and flat-screen TV
- Lounge room with sleeper sofa