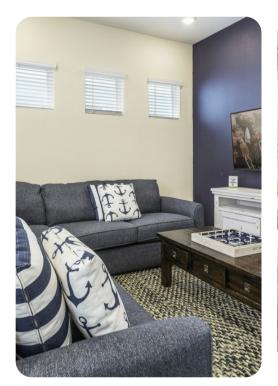

## Living area

- Open-plan living area
- Fully equipped kitchen with frozen concoction maker
- Dining table and chairs
- Tastefully furnished living room with flat-screen TV and comfortable sofa
- Lounge area with sleeper sofa

#### Home entertainment

• Flat-screen TVs in living area and all bedrooms