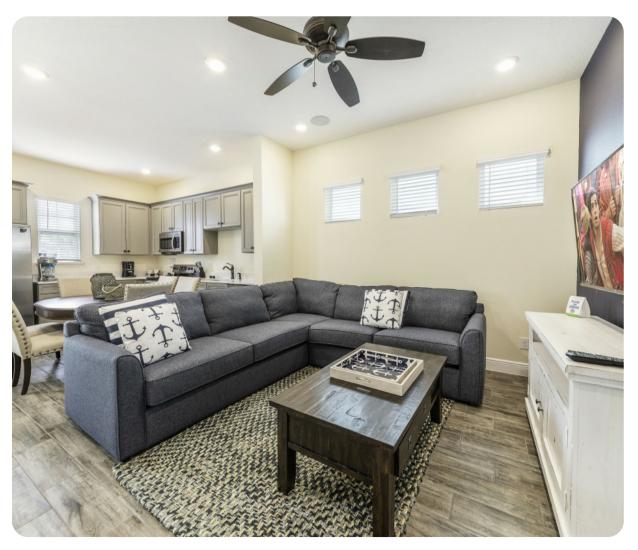

## Living area

- Open-plan living area
- Fully equipped kitchen with frozen concoction maker
- Dining table and chairs
- Tastefully furnished living room with flat-screen TV and comfortable sofa
- Lounge area with sleeper sofa

#### Home entertainment

• Flat-screen TVs in living area and all bedrooms