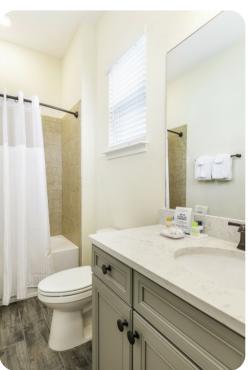

#### **Bedrooms**

- Bedroom 1 King-size bed; en-suite bathroom includes single vanity and walk-in shower
- Bedroom 2 Queen-size bed; en-suite bathroom includes single vanity and walk-in shower
- Bedroom 3 Queen-size bed; adjacent bathroom includes single vanity and walk-in shower