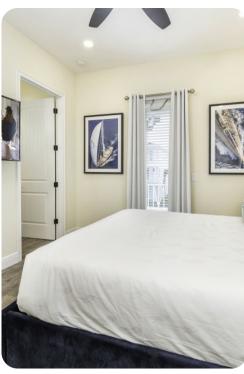

#### **Bedrooms**

- Bedroom 1 King-size bed; en-suite bathroom includes single vanity and walk-in shower
- Bedroom 2 Queen-size bed; en-suite bathroom includes single vanity and walk-in shower
- Bedroom 3 Queen-size bed; adjacent bathroom includes single vanity and walk-in shower