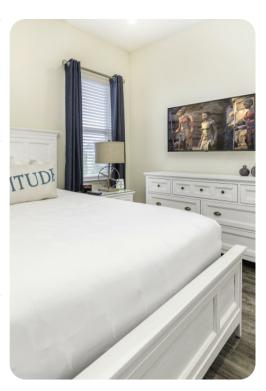

#### **Bedrooms**

- Bedroom 1 King-size bed; en-suite bathroom includes single vanity and walk-in shower
- Bedroom 2 Queen-size bed; en-suite bathroom includes single vanity and walk-in shower
- Bedroom 3 Queen-size bed; adjacent bathroom includes single vanity and walk-in shower

#### Home entertainment

• Flat-screen TVs in living area and all bedrooms