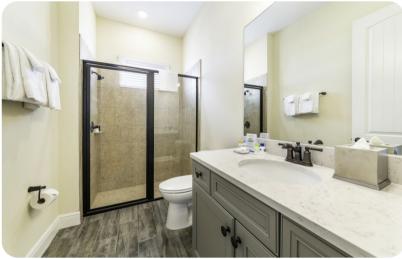

#### **Bedrooms**

- Bedroom 1 King-size bed; en-suite bathroom includes single vanity and walk-in shower
- Bedroom 2 Queen-size bed; en-suite bathroom includes single vanity and walk-in shower
- Bedroom 3 Queen-size bed; adjacent bathroom includes single vanity and walk-in shower