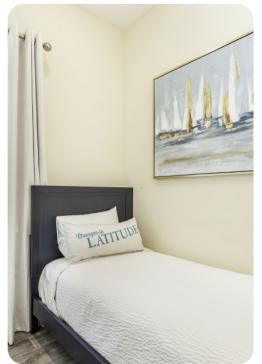

#### **Bedrooms**

- Bedroom 1 King-size bed; en-suite bathroom includes single vanity and walk-in shower
- Bedroom 2 Queen-size bed; en-suite bathroom includes single vanity and walk-in shower
- Bedroom 3 Queen-size bed; adjacent bathroom includes single vanity and walk-in shower