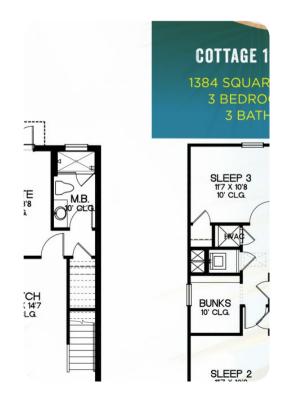

# Key features

- 3 bedrooms
- 3 bathrooms
- Sleeps 6
- Access to resort amenities

#### **Bedrooms**

- Bedroom 1 King-size bed; en-suite bathroom includes single vanity and walk-in shower
- Bedroom 2 Queen-size bed; en-suite bathroom includes single vanity and walk-in shower
- Bedroom 3 Queen-size bed; adjacent bathroom includes single vanity and walk-in shower