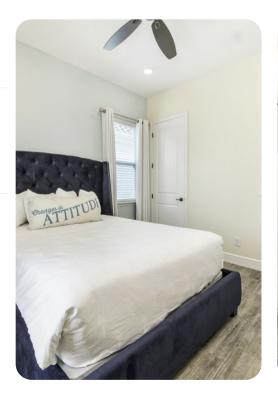

#### **Bedrooms**

- Bedroom 1 King-size bed; en-suite bathroom includes single vanity and walk-in shower
- Bedroom 2 Queen-size bed; en-suite bathroom includes single vanity and walk-in shower
- Bedroom 3 Queen-size bed; adjacent bathroom includes single vanity and walk-in shower