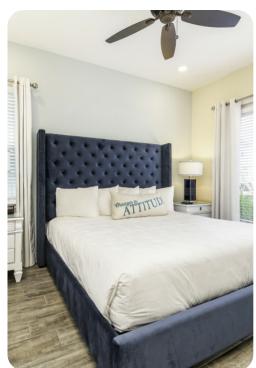

#### **Bedrooms**

- Bedroom 1 King-size bed; en-suite bathroom includes single vanity and walk-in shower
- Bedroom 2 Queen-size bed; en-suite bathroom includes single vanity and walk-in shower
- Bedroom 3 Queen-size bed; adjacent bathroom includes single vanity and walk-in shower