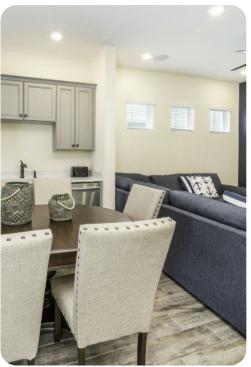

## Living area

- Open-plan living area
- Fully equipped kitchen with frozen concoction maker
- Dining table and chairs
- Tastefully furnished living room with flat-screen TV and comfortable sofa
- Lounge area with sleeper sofa