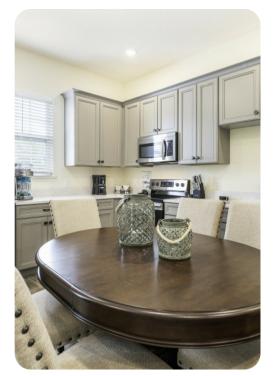

## Living area

- Open-plan living area
- Fully equipped kitchen with frozen concoction maker
- Dining table and chairs
- Tastefully furnished living room with flat-screen TV and comfortable sofa
- Lounge area with sleeper sofa