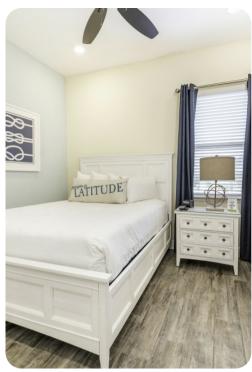

#### **Bedrooms**

- Bedroom 1 King-size bed; en-suite bathroom includes single vanity and walk-in shower
- Bedroom 2 Queen-size bed; en-suite bathroom includes single vanity and walk-in shower
- Bedroom 3 Queen-size bed; adjacent bathroom includes single vanity and walk-in shower