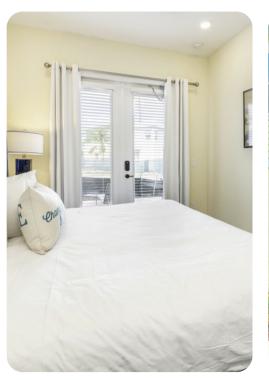

#### **Bedrooms**

- Bedroom 1 King-size bed; en-suite bathroom includes single vanity and walk-in shower
- Bedroom 2 Queen-size bed; en-suite bathroom includes single vanity and walk-in shower
- Bedroom 3 Queen-size bed; adjacent bathroom includes single vanity and walk-in shower