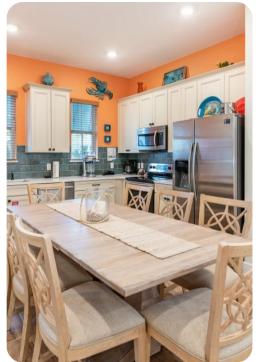

# Living area

- Open-plan living area
- Fully equipped kitchen with frozen concoction maker
- Dining table and chairs
- Tastefully furnished living room with flat-screen TV and comfortable sofa
- Lounge area with sleeper sofa