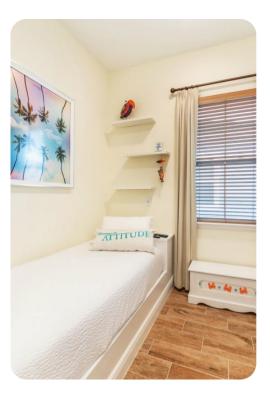

# **Bedrooms**

- Bedroom 1 King-size bed; en-suite bathroom includes single vanity and walk-in shower
- Bedroom 2 King-size bed; en-suite bathroom includes single vanity and walk-in shower
- Bedroom 3 Queen-size bed; en-suite bathroom includes single vanity and shower/bathtub combination