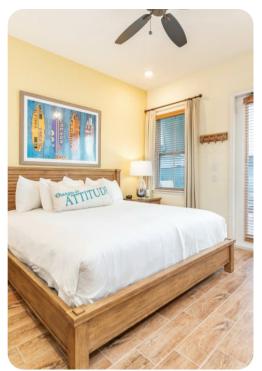

# **Bedrooms**

- Bedroom 1 King-size bed; en-suite bathroom includes single vanity and walk-in shower
- Bedroom 2 King-size bed; en-suite bathroom includes single vanity and walk-in shower
- Bedroom 3 Queen-size bed; en-suite bathroom includes single vanity and shower/bathtub combination