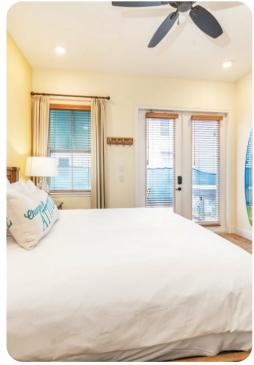

# **Bedrooms**

- Bedroom 1 King-size bed; en-suite bathroom includes single vanity and walk-in shower
- Bedroom 2 King-size bed; en-suite bathroom includes single vanity and walk-in shower
- Bedroom 3 Queen-size bed; en-suite bathroom includes single vanity and shower/bathtub combination