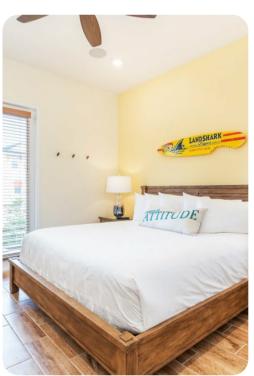

# **Bedrooms**

- Bedroom 1 King-size bed; en-suite bathroom includes single vanity and walk-in shower
- Bedroom 2 King-size bed; en-suite bathroom includes single vanity and walk-in shower
- Bedroom 3 Queen-size bed; en-suite bathroom includes single vanity and shower/bathtub combination