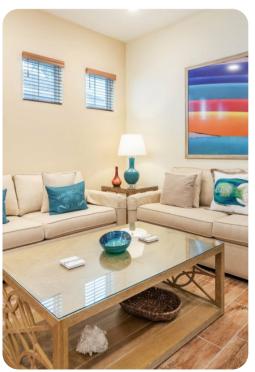

# Living area

- Open-plan living area
- Fully equipped kitchen with frozen concoction maker
- Dining table and chairs
- Tastefully furnished living room with flat-screen TV and comfortable sofa
- Lounge area with sleeper sofa