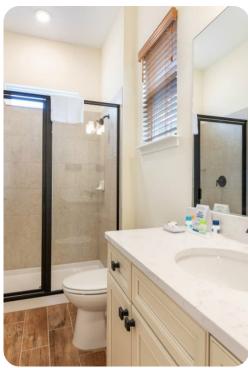

# **Bedrooms**

- Bedroom 1 King-size bed; en-suite bathroom includes single vanity and walk-in shower
- Bedroom 2 King-size bed; en-suite bathroom includes single vanity and walk-in shower
- Bedroom 3 Queen-size bed; en-suite bathroom includes single vanity and shower/bathtub combination