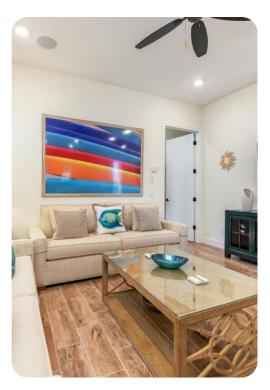

# Living area

- Open-plan living area
- Fully equipped kitchen with frozen concoction maker
- Dining table and chairs
- Tastefully furnished living room with flat-screen TV and comfortable sofa
- Lounge area with sleeper sofa