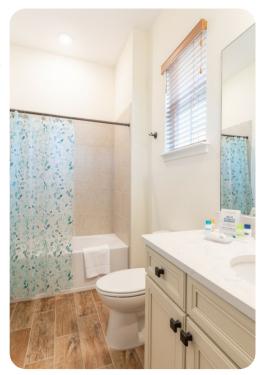

# **Bedrooms**

- Bedroom 1 King-size bed; en-suite bathroom includes single vanity and walk-in shower
- Bedroom 2 King-size bed; en-suite bathroom includes single vanity and walk-in shower
- Bedroom 3 Queen-size bed; en-suite bathroom includes single vanity and shower/bathtub combination