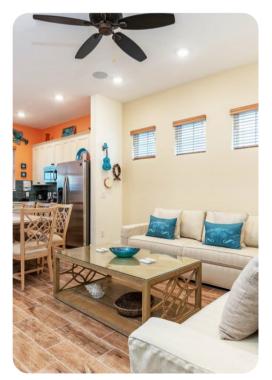

# Living area

- Open-plan living area
- Fully equipped kitchen with frozen concoction maker
- Dining table and chairs
- Tastefully furnished living room with flat-screen TV and comfortable sofa
- Lounge area with sleeper sofa