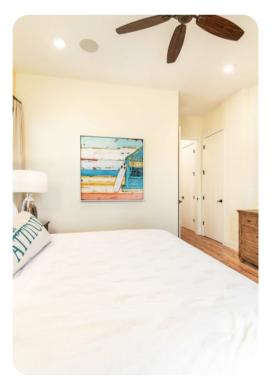

# **Bedrooms**

- Bedroom 1 King-size bed; en-suite bathroom includes single vanity and walk-in shower
- Bedroom 2 King-size bed; en-suite bathroom includes single vanity and walk-in shower
- Bedroom 3 Queen-size bed; en-suite bathroom includes single vanity and shower/bathtub combination