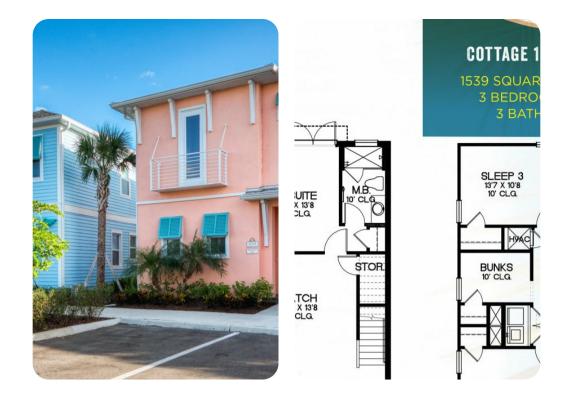

# Key features

- 3 bedrooms
- 3 bathrooms
- Sleeps 6
- Private patio
- Hot tub
- Complimentary shuttle to theme parks
- Access to resort amenities

# **Bedrooms**

- Bedroom 1 King-size bed; en-suite bathroom includes single vanity and walk-in shower
- Bedroom 2 King-size bed; en-suite bathroom includes single vanity and walk-in shower
- Bedroom 3 Queen-size bed; en-suite bathroom includes single vanity and shower/bathtub combination