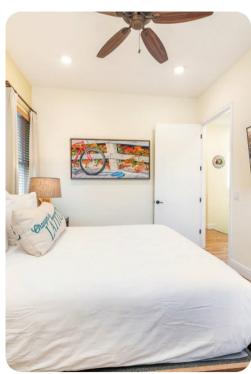

# **Bedrooms**

- Bedroom 1 King-size bed; en-suite bathroom includes single vanity and walk-in shower
- Bedroom 2 King-size bed; en-suite bathroom includes single vanity and walk-in shower
- Bedroom 3 Queen-size bed; en-suite bathroom includes single vanity and shower/bathtub combination