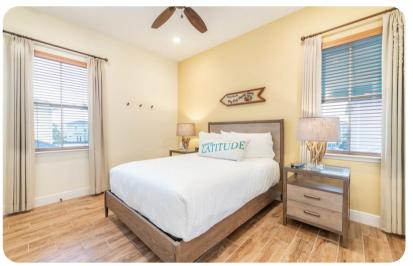

# **Bedrooms**

- Bedroom 1 King-size bed; en-suite bathroom includes single vanity and walk-in shower
- Bedroom 2 King-size bed; en-suite bathroom includes single vanity and walk-in shower
- Bedroom 3 Queen-size bed; en-suite bathroom includes single vanity and shower/bathtub combination