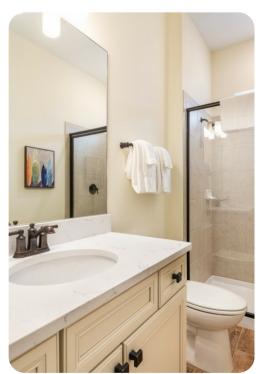

# **Bedrooms**

- Bedroom 1 King-size bed; en-suite bathroom includes single vanity and walk-in shower
- Bedroom 2 King-size bed; en-suite bathroom includes single vanity and walk-in shower
- Bedroom 3 Queen-size bed; en-suite bathroom includes single vanity and shower/bathtub combination