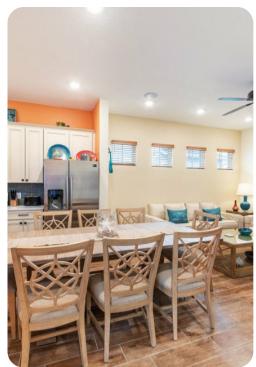

# Living area

- Open-plan living area
- Fully equipped kitchen with frozen concoction maker
- Dining table and chairs
- Tastefully furnished living room with flat-screen TV and comfortable sofa
- Lounge area with sleeper sofa