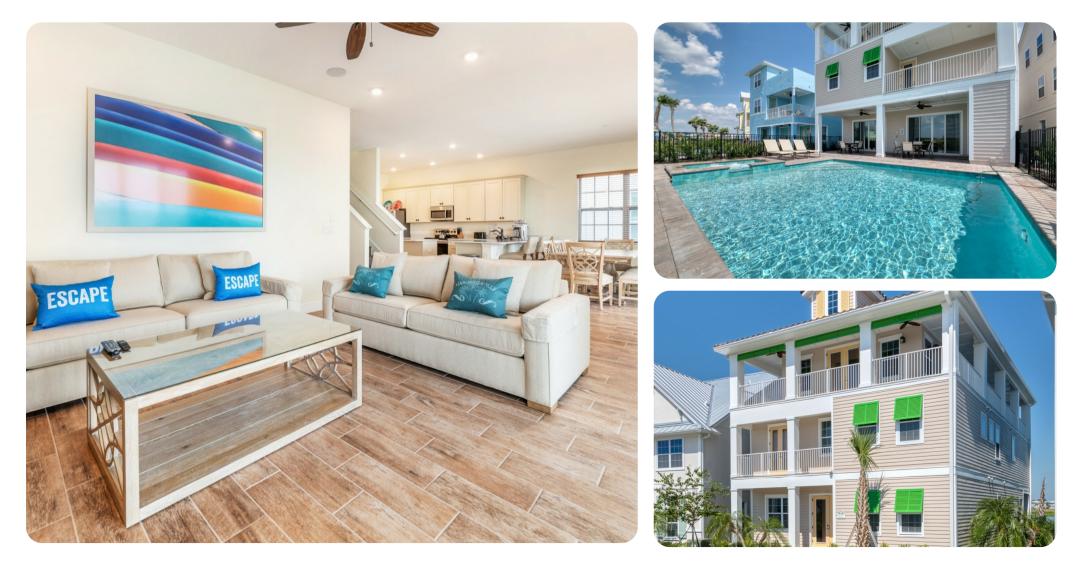

### Key features

- 8 bedrooms
- 9 bathrooms
- Sleeps 16
- Private pool
- Spillover tub
- Complimentary shuttle to theme parks
- Access to resort amenities

## Living area

- Open-plan living area
- Fully equipped kitchen with frozen concoction maker
- Breakfast bar with seating
- Dining table and chairs
- Tastefully furnished living room with flat-screen TV and comfortable sleeper sofa
- 2 Loft areas with flat-screen TV and sofa seating

## Outdoor area

- Private pool
- Spillover tub
- Sunloungers
- Table and chairs