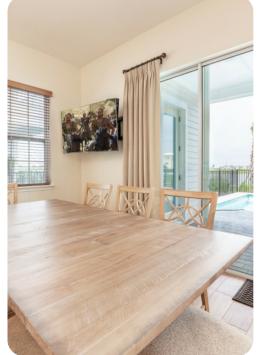

## Living area

- Open-plan living area
- Fully equipped kitchen with frozen concoction maker
- Breakfast bar with seating
- Dining table and chairs
- Tastefully furnished living room with flat-screen TV and comfortable sleeper sofa
- 2 Loft areas with flat-screen TV and sofa seating