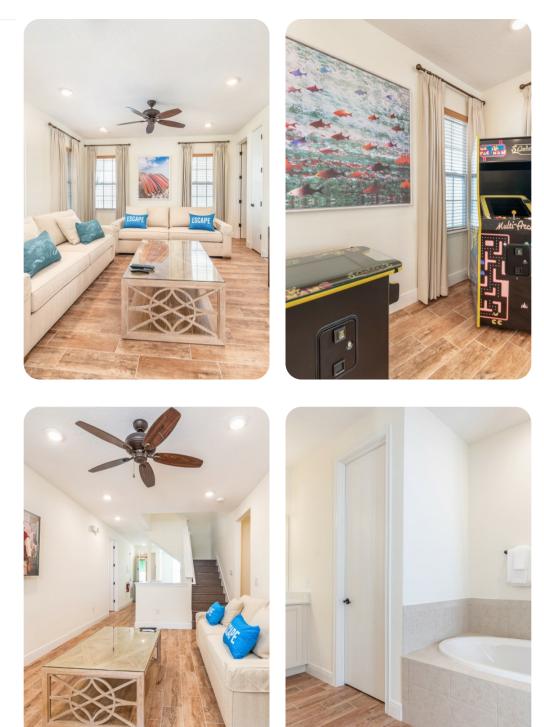

## Living area

- Open-plan living area
- Fully equipped kitchen with frozen concoction maker
- Breakfast bar with seating
- Dining table and chairs
- Tastefully furnished living room with flat-screen TV and comfortable sleeper sofa
- 2 Loft areas with flat-screen TV and sofa seating

#### Home entertainment

• Flat-screen TVs in living area and all bedrooms