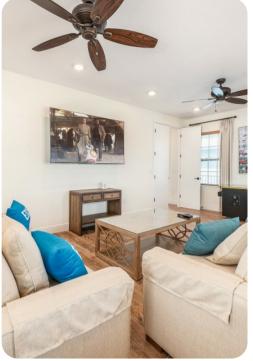

## Living area

- Open-plan living area
- Fully equipped kitchen with frozen concoction maker
- Breakfast bar with seating
- Dining table and chairs
- Tastefully furnished living room with flat-screen TV and comfortable sleeper sofa
- 2 Loft areas with flat-screen TV and sofa seating