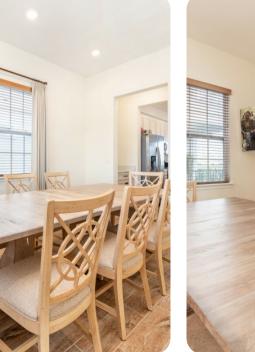

## Living area

- Open-plan living area
- Fully equipped kitchen with frozen concoction maker
- Breakfast bar with seating
- Dining table and chairs
- Tastefully furnished living room with flat-screen TV and comfortable sleeper sofa
- 2 Loft areas with flat-screen TV and sofa seating