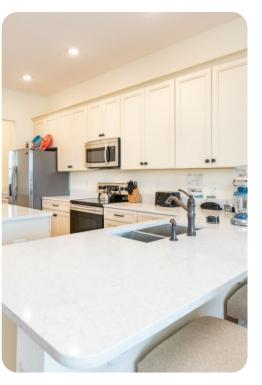

## Living area

- Open-plan living area
- Fully equipped kitchen with frozen concoction maker
- Breakfast bar with seating
- Dining table and chairs
- Tastefully furnished living room with flat-screen TV and comfortable sleeper sofa
- 2 Loft areas with flat-screen TV and sofa seating