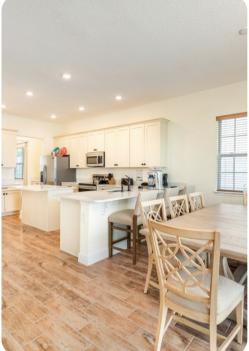

## Living area

- Open-plan living area
- Fully equipped kitchen with frozen concoction maker
- Breakfast bar with seating
- Dining table and chairs
- Tastefully furnished living room with flat-screen TV and comfortable sleeper sofa
- 2 Loft areas with flat-screen TV and sofa seating