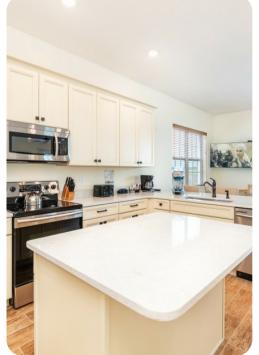

## Living area

- Open-plan living area
- Fully equipped kitchen with frozen concoction maker
- Breakfast bar with seating
- Dining table and chairs
- Tastefully furnished living room with flat-screen TV and comfortable sleeper sofa
- 2 Loft areas with flat-screen TV and sofa seating