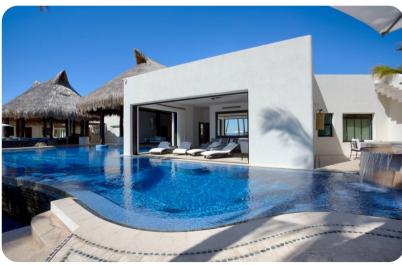

# Marcella Up

שם 2 🖰 2 👯 5 🗓 984 sq.ft

Living, dining area, terrace, Pool and hot tub all shared with Marcella Up

## **Key Features**

- 2 Bedrooms
- 2 Bathrooms
- Sleeps 5
- Shared pool
- Shared hot tub
- Access to estate amenities

## Outdoor area

- Shared pool
- Shared hot tub
- Covered lanai with comfortable seating
- Shared terrace