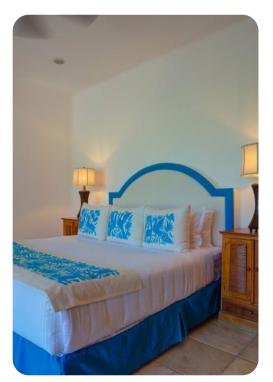

#### Bedrooms

- Bedroom 1 King-size bed; en-suite bathroom includes double vanity and walk-in shower
- Bedroom 2 Double bed; en-suite bathroom includes single vanity and walk-in shower