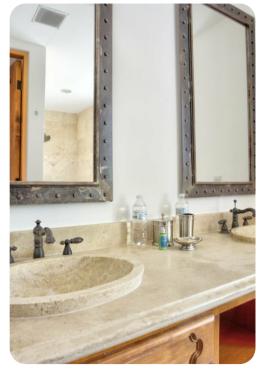

#### Bedrooms

- Bedroom 1 King-size bed; en-suite bathroom includes double vanity and walk-in shower
- Bedroom 2 Double bed; en-suite bathroom includes single vanity and walk-in shower