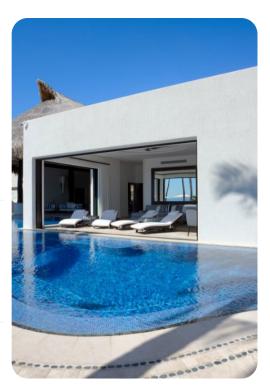

# Marcella Up

שם 2 🖰 2 👯 5 🗓 984 sq.ft

Living, dining area, terrace, Pool and hot tub all shared with Marcella Up

## **Key Features**

- 2 Bedrooms
- 2 Bathrooms
- Sleeps 5
- Shared pool
- Shared hot tub
- Access to estate amenities

## Outdoor area

- Shared pool
- Shared hot tub
- Covered lanai with comfortable seating
- Shared terrace