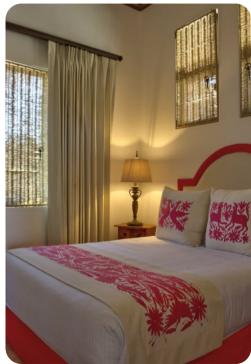

#### Bedrooms

- Bedroom 1 King-size bed; en-suite bathroom includes double vanity and walk-in shower
- Bedroom 2 Double bed; en-suite bathroom includes single vanity and walk-in shower