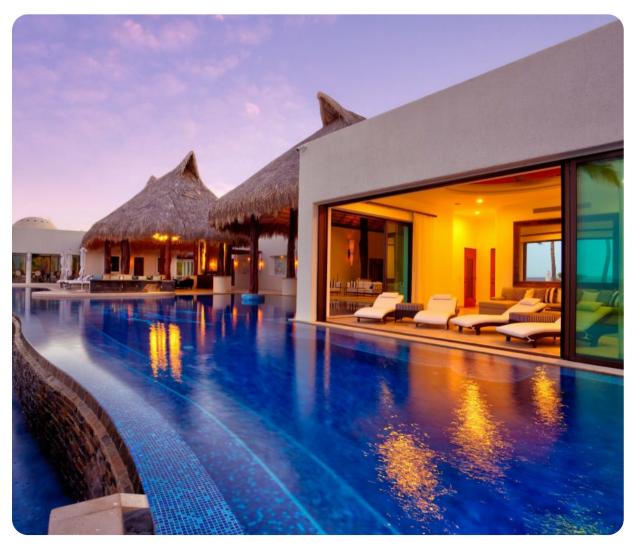

# Marcella Up

שם 2 🖰 2 👯 5 🗓 984 sq.ft

Living, dining area, terrace, Pool and hot tub all shared with Marcella Up

## **Key Features**

- 2 Bedrooms
- 2 Bathrooms
- Sleeps 5
- Shared pool
- Shared hot tub
- Access to estate amenities

## Outdoor area

- Shared pool
- Shared hot tub
- Covered lanai with comfortable seating
- Shared terrace