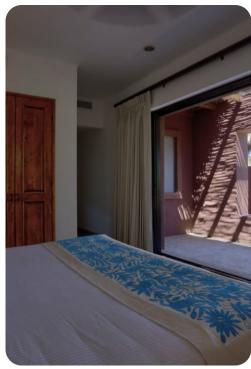

#### Bedrooms

- Bedroom 1 King-size bed; en-suite bathroom includes double vanity and walk-in shower
- Bedroom 2 Double bed; en-suite bathroom includes single vanity and walk-in shower