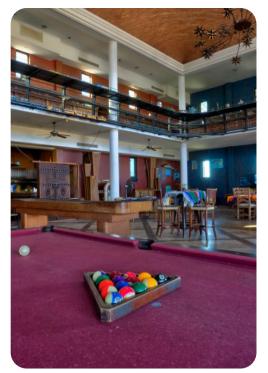

#### Amenities

- Communal living area
- Restaurant (serving breakfast, lunch, dinner and drinks)
- Centro de Trenes (event center, full-service bar and pool tables)
- Home theater
- Gym access
- Main pool and hot tub
- Tennis court
- Chapel