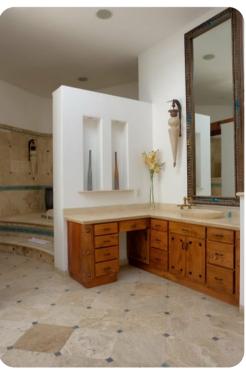

#### Bedrooms

- Bedroom 1 King-size bed; en-suite bathroom includes double vanity and walk-in shower
- Bedroom 2 Double bed; en-suite bathroom includes single vanity and walk-in shower