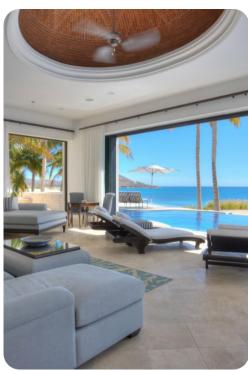

# Marcella Up

שם 2 🖰 2 👯 5 🗓 984 sq.ft

Living, dining area, terrace, Pool and hot tub all shared with Marcella Up

## Outdoor area

- Shared pool
- Shared hot tub
- Covered lanai with comfortable seating
- Shared terrace