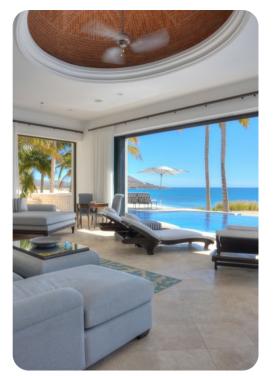

# Marcela LW

<u></u> 2 분 2 유유 5

Living, dining area, terrace, Pool and hot tub all shared with Marcella Up

#### Ground floor

- Bedroom 1 King-size bed; en-suite bathroom includes double vanity and walk-in shower
- Bedroom 2 Double bed; en-suite bathroom includes single vanity and walk-in shower

- Shared pool
- Shared hot tub
- Covered lanai with comfortable seating
- Shared terrace