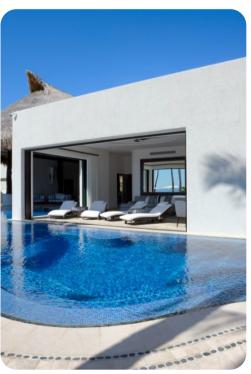

#### Ground floor

- Bedroom 1 King-size bed; en-suite bathroom includes double vanity and walk-in shower
- Bedroom 2 Double bed; en-suite bathroom includes single vanity and walk-in shower

- Shared pool
- Shared hot tub
- Covered lanai with comfortable seating
- Shared terrace