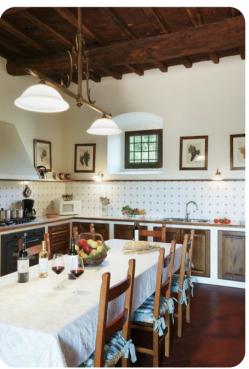

# Living areas

- Open-plan living area
- Sitting room with comfortable sofas, TV and fireplace
- Dining room
- Fully equipped kitchen with original fireplace
- Portico with dining table