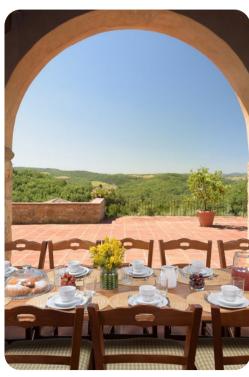

# Living areas

- Open-plan living area
- Sitting room with comfortable sofas, TV and fireplace
- Dining room
- Fully equipped kitchen with original fireplace
- Portico with dining table