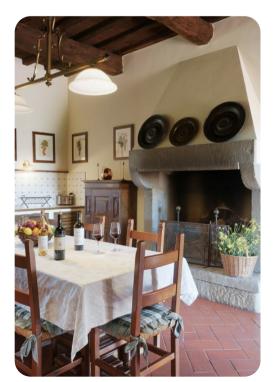

# Living areas

- Open-plan living area
- Sitting room with comfortable sofas, TV and fireplace
- Dining room
- Fully equipped kitchen with original fireplace
- Portico with dining table