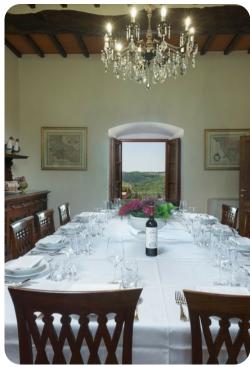

# Living areas

- Open-plan living area
- Sitting room with comfortable sofas, TV and fireplace
- Dining room
- Fully equipped kitchen with original fireplace
- Portico with dining table