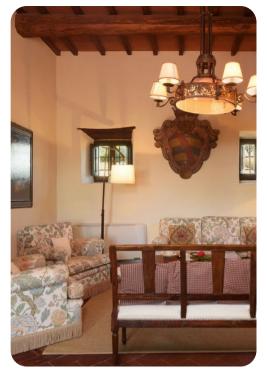

# Living areas

- Open-plan living area
- Sitting room with comfortable sofas, TV and fireplace
- Dining room
- Fully equipped kitchen with original fireplace
- Portico with dining table