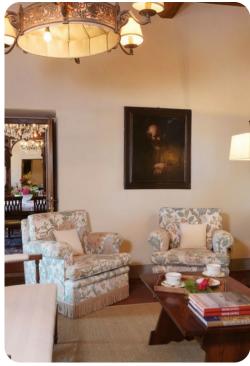

# Living areas

- Open-plan living area
- Sitting room with comfortable sofas, TV and fireplace
- Dining room
- Fully equipped kitchen with original fireplace
- Portico with dining table