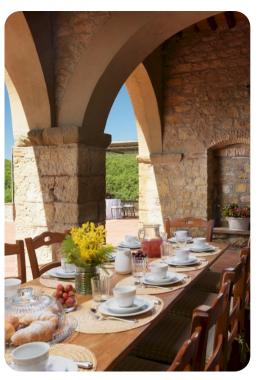

# Living areas

- Open-plan living area
- Sitting room with comfortable sofas, TV and fireplace
- Dining room
- Fully equipped kitchen with original fireplace
- Portico with dining table