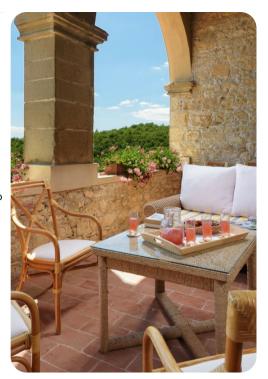

# Living areas

- Open-plan living area
- Sitting room with comfortable sofas, TV and fireplace
- Dining room
- Fully equipped kitchen with original fireplace
- Portico with dining table

### Outdoor area

- Private pool
- Sun beds
- Table and chairs
- Cold-water shower