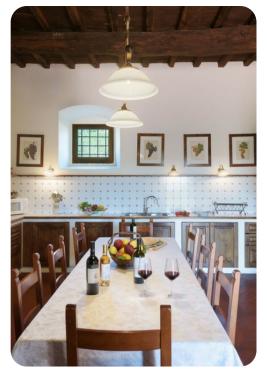

# Living areas

- Open-plan living area
- Sitting room with comfortable sofas, TV and fireplace
- Dining room
- Fully equipped kitchen with original fireplace
- Portico with dining table