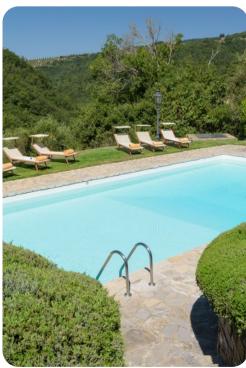

### Outdoor area

- Private pool
- Sun beds
- Table and chairs
- Cold-water shower