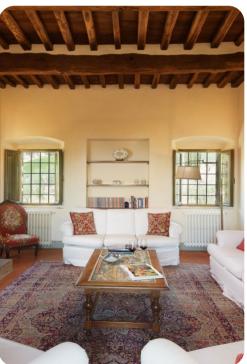

# Living areas

- Open-plan living area
- Sitting room with comfortable sofas, TV and fireplace
- Dining room
- Fully equipped kitchen with original fireplace
- Portico with dining table