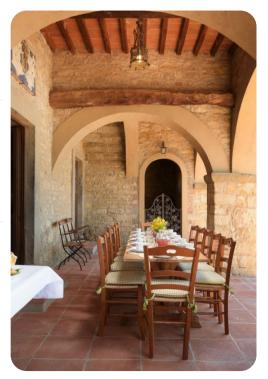

# Living areas

- Open-plan living area
- Sitting room with comfortable sofas, TV and fireplace
- Dining room
- Fully equipped kitchen with original fireplace
- Portico with dining table