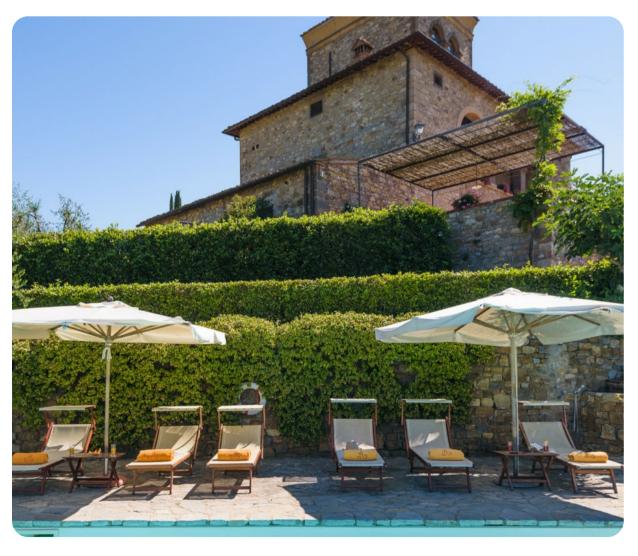

### Outdoor area

- Private pool
- Sun beds
- Table and chairs
- Cold-water shower