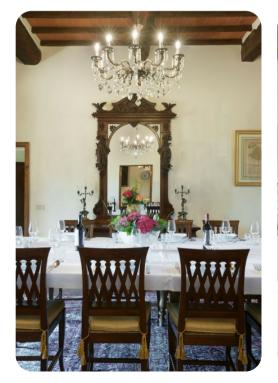

# Living areas

- Open-plan living area
- Sitting room with comfortable sofas, TV and fireplace
- Dining room
- Fully equipped kitchen with original fireplace
- Portico with dining table