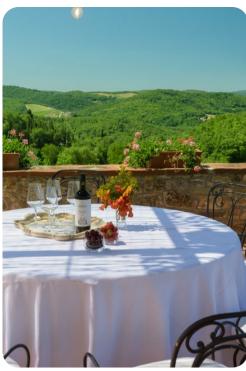

# Living areas

- Open-plan living area
- Sitting room with comfortable sofas, TV and fireplace
- Dining room
- Fully equipped kitchen with original fireplace
- Portico with dining table