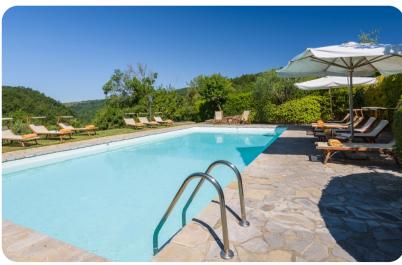

### Outdoor area

- Private pool
- Sun beds
- Table and chairs
- Cold-water shower