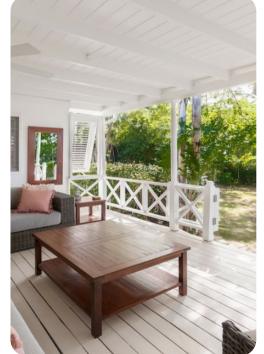

# Outside area

- Sunloungers and umbrellas
- Spacious terrace
- Alfresco dining area
- Outdoor lounge area
- Landscaped tropical gardens