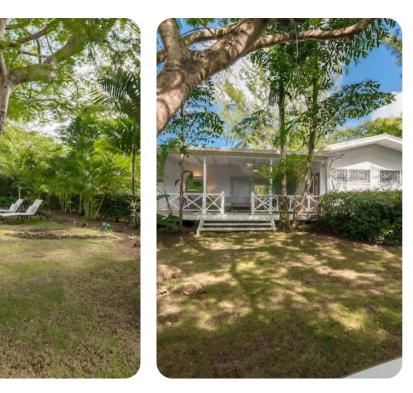

# Outside area

- Sunloungers and umbrellas
- Spacious terrace
- Alfresco dining area
- Outdoor lounge area
- Landscaped tropical gardens