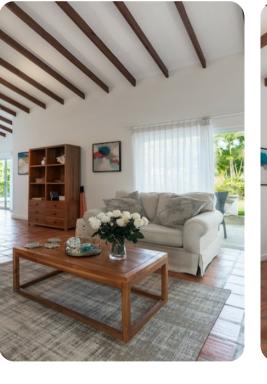

## Living area

- Open-plan living area
- Separate fully-equipped kitchen
- Dining table and chairs
- Tastefully furnished living room with flat-screen TV and comfortable sofas