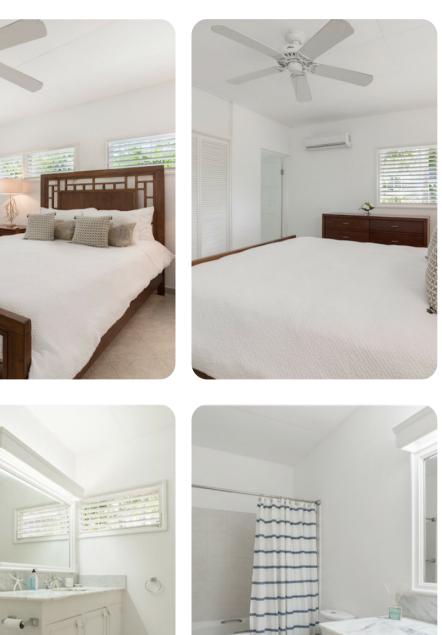

#### Main house

- Bedroom 1 King-size bed; en-suite bathroom
- Bedroom 2 King-size bed; en-suite bathroom
- Bedroom 3 King-size bed; en-suite bathroom

# General

- Air conditioning
- Ceiling fans
- Complimentary wifi
- Bedding and towels included
- Private parking
- Iron and ironing board
- Residential neighborhood

Staff

Housekeeping

Maple Villa | Page 3 of 8