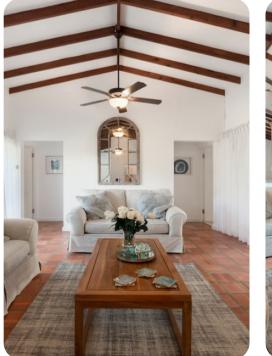

## Living area

- Open-plan living area
- Separate fully-equipped kitchen
- Dining table and chairs
- Tastefully furnished living room with flat-screen TV and comfortable sofas