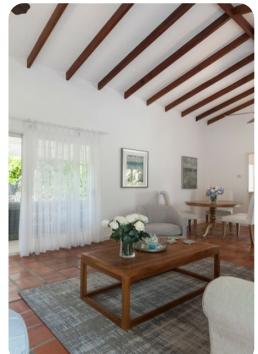

## Living area

- Open-plan living area
- Separate fully-equipped kitchen
- Dining table and chairs
- Tastefully furnished living room with flat-screen TV and comfortable sofas