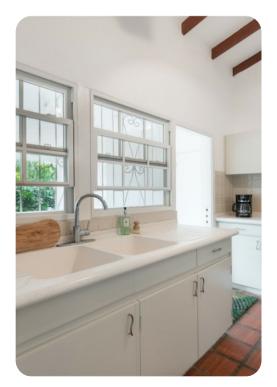

## Living area

- Open-plan living area
- Separate fully-equipped kitchen
- Dining table and chairs
- Tastefully furnished living room with flat-screen TV and comfortable sofas