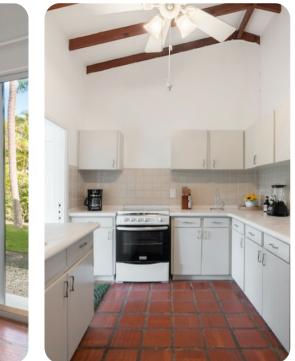

## Living area

- Open-plan living area
- Separate fully-equipped kitchen
- Dining table and chairs
- Tastefully furnished living room with flat-screen TV and comfortable sofas