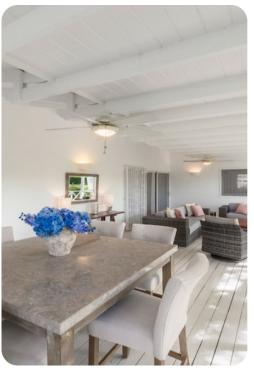

## Living area

- Open-plan living area
- Separate fully-equipped kitchen
- Dining table and chairs
- Tastefully furnished living room with flat-screen TV and comfortable sofas