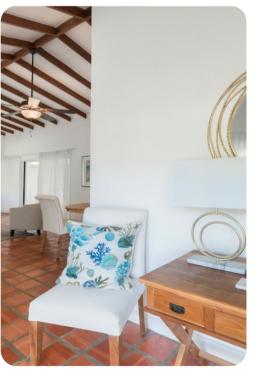

## Living area

- Open-plan living area
- Separate fully-equipped kitchen
- Dining table and chairs
- Tastefully furnished living room with flat-screen TV and comfortable sofas