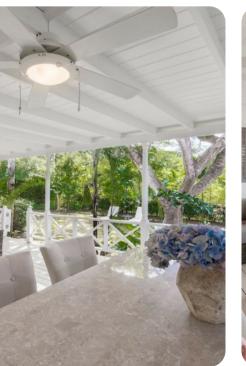

# Outside area

- Sunloungers and umbrellas
- Spacious terrace
- Alfresco dining area
- Outdoor lounge area
- Landscaped tropical gardens