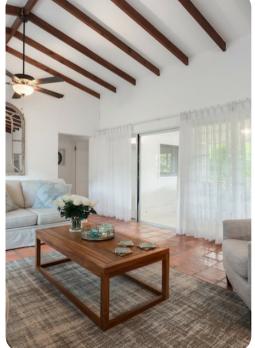

## Living area

- Open-plan living area
- Separate fully-equipped kitchen
- Dining table and chairs
- Tastefully furnished living room with flat-screen TV and comfortable sofas