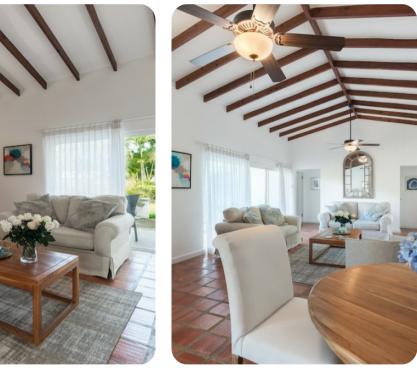

## Living area

- Open-plan living area
- Separate fully-equipped kitchen
- Dining table and chairs
- Tastefully furnished living room with flat-screen TV and comfortable sofas