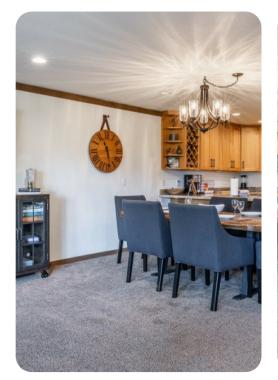

The spacious open living area is ideal for family gatherings off the slopes, where you can warm yourself by the cozy wood burning stove or watch your favorite movie on the large 42-inch flat screen TV. The master bedroom features an upgraded pillowtop king bed, en suite bath, and private TV. The second bedroom is great for the kids, featuring a bunk bed, plus an extra twin, for sleeping up to 3. Additional sleeping is available on the pull-out couch in the living area.