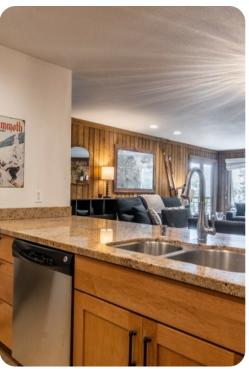

## Mammoth Lakes 78

This cozy 2 bedroom, 2 bath property in the popular Mountainback complex is ideally located just a short walk from Canyon Lodge and a quick drive from the lakes basin. Guests will appreciate the excellent views of the Mammoth area and the Sherwin Mountains from the comfort of this condo.

The spacious open living area is ideal for family gatherings off the slopes, where you can warm yourself by the cozy wood burning stove or watch your favorite movie on the large 42-inch flat screen TV. The master bedroom features an upgraded pillowtop king bed, en suite bath, and private TV. The second bedroom is great for the kids, featuring a bunk bed, plus an extra twin, for sleeping up to 3. Additional sleeping is available on the pull-out couch in the living area.

Mountainback offers a heated pool and hot tub for year-round guest use as well as underground parking. The condo is pet friendly (for an additional fee) and provides complimentary WiFi.

\*We are licensed under Business Tax Certificate #7648-0054 with The Town of Mammoth Lakes and we are required to collect Transient Occupancy Tax.