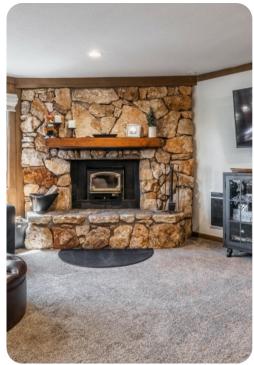

The spacious open living area is ideal for family gatherings off the slopes, where you can warm yourself by the cozy wood burning stove or watch your favorite movie on the large 42-inch flat screen TV. The master bedroom features an upgraded pillowtop king bed, en suite bath, and private TV. The second bedroom is great for the kids, featuring a bunk bed, plus an extra twin, for sleeping up to 3. Additional sleeping is available on the pull-out couch in the living area.