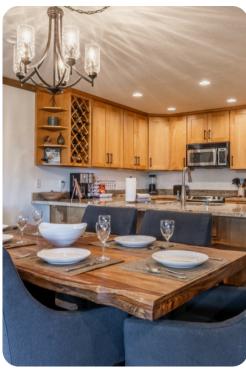

## Mammoth Lakes 78

This cozy 2 bedroom, 2 bath property in the popular Mountainback complex is ideally located just a short walk from Canyon Lodge and a quick drive from the lakes basin. Guests will appreciate the excellent views of the Mammoth area and the Sherwin Mountains from the comfort of this condo.

The spacious open living area is ideal for family gatherings off the slopes, where you can warm yourself by the cozy wood burning stove or watch your favorite movie on the large 42-inch flat screen TV. The master bedroom features an upgraded pillowtop king bed, en suite bath, and private TV. The second bedroom is great for the kids, featuring a bunk bed, plus an extra twin, for sleeping up to 3. Additional sleeping is available on the pull-out couch in the living area.