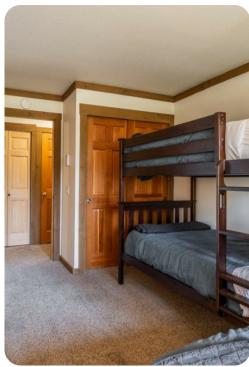

The spacious open living area is ideal for family gatherings off the slopes, where you can warm yourself by the cozy wood burning stove or watch your favorite movie on the large 42-inch flat screen TV. The master bedroom features an upgraded pillowtop king bed, en suite bath, and private TV. The second bedroom is great for the kids, featuring a bunk bed, plus an extra twin, for sleeping up to 3. Additional sleeping is available on the pull-out couch in the living area.