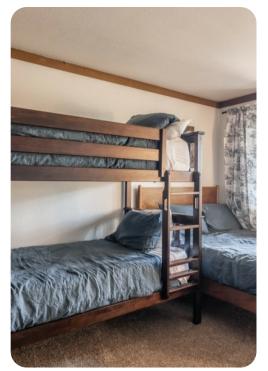

The spacious open living area is ideal for family gatherings off the slopes, where you can warm yourself by the cozy wood burning stove or watch your favorite movie on the large 42-inch flat screen TV. The master bedroom features an upgraded pillowtop king bed, en suite bath, and private TV. The second bedroom is great for the kids, featuring a bunk bed, plus an extra twin, for sleeping up to 3. Additional sleeping is available on the pull-out couch in the living area.