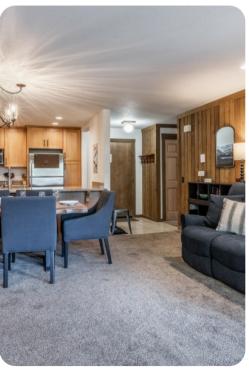

The spacious open living area is ideal for family gatherings off the slopes, where you can warm yourself by the cozy wood burning stove or watch your favorite movie on the large 42-inch flat screen TV. The master bedroom features an upgraded pillowtop king bed, en suite bath, and private TV. The second bedroom is great for the kids, featuring a bunk bed, plus an extra twin, for sleeping up to 3. Additional sleeping is available on the pull-out couch in the living area.