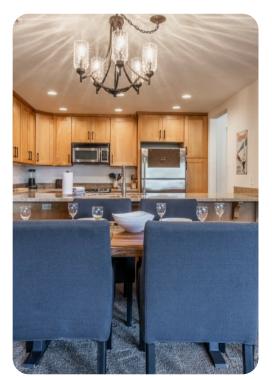

## Mammoth Lakes 78

This cozy 2 bedroom, 2 bath property in the popular Mountainback complex is ideally located just a short walk from Canyon Lodge and a quick drive from the lakes basin. Guests will appreciate the excellent views of the Mammoth area and the Sherwin Mountains from the comfort of this condo.

The spacious open living area is ideal for family gatherings off the slopes, where you can warm yourself by the cozy wood burning stove or watch your favorite movie on the large 42-inch flat screen TV. The master bedroom features an upgraded pillowtop king bed, en suite bath, and private TV. The second bedroom is great for the kids, featuring a bunk bed, plus an extra twin, for sleeping up to 3. Additional sleeping is available on the pull-out couch in the living area.