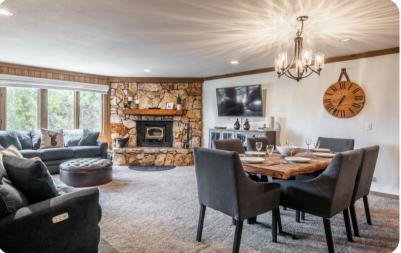

The spacious open living area is ideal for family gatherings off the slopes, where you can warm yourself by the cozy wood burning stove or watch your favorite movie on the large 42-inch flat screen TV. The master bedroom features an upgraded pillowtop king bed, en suite bath, and private TV. The second bedroom is great for the kids, featuring a bunk bed, plus an extra twin, for sleeping up to 3. Additional sleeping is available on the pull-out couch in the living area.