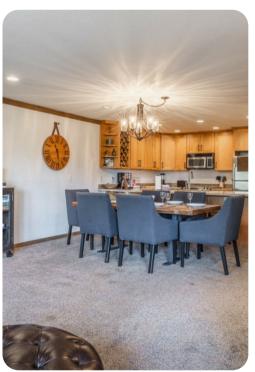

## Mammoth Lakes 78

This cozy 2 bedroom, 2 bath property in the popular Mountainback complex is ideally located just a short walk from Canyon Lodge and a quick drive from the lakes basin. Guests will appreciate the excellent views of the Mammoth area and the Sherwin Mountains from the comfort of this condo.

The spacious open living area is ideal for family gatherings off the slopes, where you can warm yourself by the cozy wood burning stove or watch your favorite movie on the large 42-inch flat screen TV. The master bedroom features an upgraded pillowtop king bed, en suite bath, and private TV. The second bedroom is great for the kids, featuring a bunk bed, plus an extra twin, for sleeping up to 3. Additional sleeping is available on the pull-out couch in the living area.