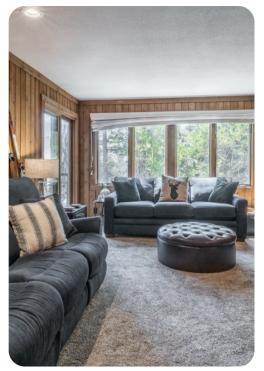

The spacious open living area is ideal for family gatherings off the slopes, where you can warm yourself by the cozy wood burning stove or watch your favorite movie on the large 42-inch flat screen TV. The master bedroom features an upgraded pillowtop king bed, en suite bath, and private TV. The second bedroom is great for the kids, featuring a bunk bed, plus an extra twin, for sleeping up to 3. Additional sleeping is available on the pull-out couch in the living area.