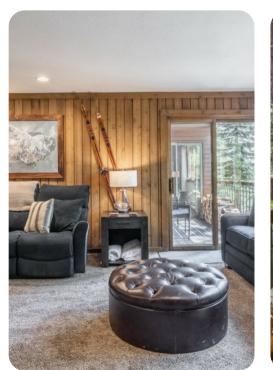

The spacious open living area is ideal for family gatherings off the slopes, where you can warm yourself by the cozy wood burning stove or watch your favorite movie on the large 42-inch flat screen TV. The master bedroom features an upgraded pillowtop king bed, en suite bath, and private TV. The second bedroom is great for the kids, featuring a bunk bed, plus an extra twin, for sleeping up to 3. Additional sleeping is available on the pull-out couch in the living area.