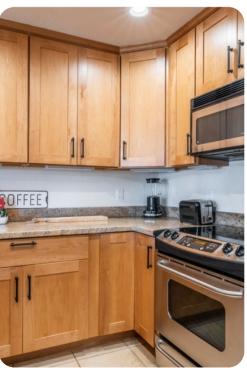

## Mammoth Lakes 78

This cozy 2 bedroom, 2 bath property in the popular Mountainback complex is ideally located just a short walk from Canyon Lodge and a quick drive from the lakes basin. Guests will appreciate the excellent views of the Mammoth area and the Sherwin Mountains from the comfort of this condo.

The spacious open living area is ideal for family gatherings off the slopes, where you can warm yourself by the cozy wood burning stove or watch your favorite movie on the large 42-inch flat screen TV. The master bedroom features an upgraded pillowtop king bed, en suite bath, and private TV. The second bedroom is great for the kids, featuring a bunk bed, plus an extra twin, for sleeping up to 3. Additional sleeping is available on the pull-out couch in the living area.