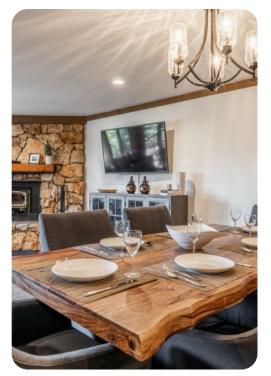

The spacious open living area is ideal for family gatherings off the slopes, where you can warm yourself by the cozy wood burning stove or watch your favorite movie on the large 42-inch flat screen TV. The master bedroom features an upgraded pillowtop king bed, en suite bath, and private TV. The second bedroom is great for the kids, featuring a bunk bed, plus an extra twin, for sleeping up to 3. Additional sleeping is available on the pull-out couch in the living area.