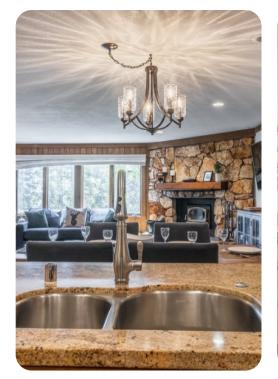

## Mammoth Lakes 78

This cozy 2 bedroom, 2 bath property in the popular Mountainback complex is ideally located just a short walk from Canyon Lodge and a quick drive from the lakes basin. Guests will appreciate the excellent views of the Mammoth area and the Sherwin Mountains from the comfort of this condo.

The spacious open living area is ideal for family gatherings off the slopes, where you can warm yourself by the cozy wood burning stove or watch your favorite movie on the large 42-inch flat screen TV. The master bedroom features an upgraded pillowtop king bed, en suite bath, and private TV. The second bedroom is great for the kids, featuring a bunk bed, plus an extra twin, for sleeping up to 3. Additional sleeping is available on the pull-out couch in the living area.