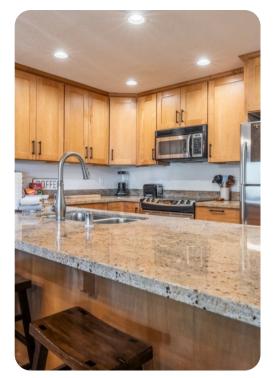

## Mammoth Lakes 78

This cozy 2 bedroom, 2 bath property in the popular Mountainback complex is ideally located just a short walk from Canyon Lodge and a quick drive from the lakes basin. Guests will appreciate the excellent views of the Mammoth area and the Sherwin Mountains from the comfort of this condo.

The spacious open living area is ideal for family gatherings off the slopes, where you can warm yourself by the cozy wood burning stove or watch your favorite movie on the large 42-inch flat screen TV. The master bedroom features an upgraded pillowtop king bed, en suite bath, and private TV. The second bedroom is great for the kids, featuring a bunk bed, plus an extra twin, for sleeping up to 3. Additional sleeping is available on the pull-out couch in the living area.