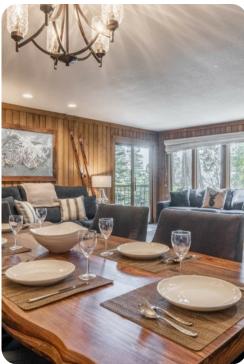

## Mammoth Lakes 78

This cozy 2 bedroom, 2 bath property in the popular Mountainback complex is ideally located just a short walk from Canyon Lodge and a quick drive from the lakes basin. Guests will appreciate the excellent views of the Mammoth area and the Sherwin Mountains from the comfort of this condo.

The spacious open living area is ideal for family gatherings off the slopes, where you can warm yourself by the cozy wood burning stove or watch your favorite movie on the large 42-inch flat screen TV. The master bedroom features an upgraded pillowtop king bed, en suite bath, and private TV. The second bedroom is great for the kids, featuring a bunk bed, plus an extra twin, for sleeping up to 3. Additional sleeping is available on the pull-out couch in the living area.