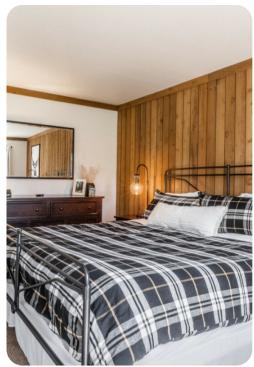

The spacious open living area is ideal for family gatherings off the slopes, where you can warm yourself by the cozy wood burning stove or watch your favorite movie on the large 42-inch flat screen TV. The master bedroom features an upgraded pillowtop king bed, en suite bath, and private TV. The second bedroom is great for the kids, featuring a bunk bed, plus an extra twin, for sleeping up to 3. Additional sleeping is available on the pull-out couch in the living area.