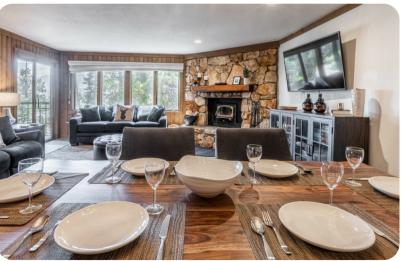

The spacious open living area is ideal for family gatherings off the slopes, where you can warm yourself by the cozy wood burning stove or watch your favorite movie on the large 42-inch flat screen TV. The master bedroom features an upgraded pillowtop king bed, en suite bath, and private TV. The second bedroom is great for the kids, featuring a bunk bed, plus an extra twin, for sleeping up to 3. Additional sleeping is available on the pull-out couch in the living area.