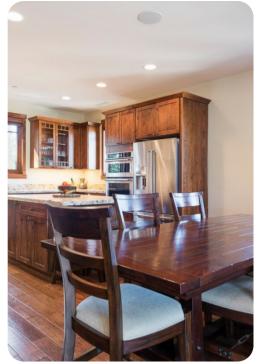

On the second floor is the the living room which offers a gas fireplace, TV, Stereo, DVR and pull out sofa. The fully equipped kitchen and dining room can seat up to 10 people. The master bedroom is also found on this floor which contains a king bed with an en-suite bathroom.