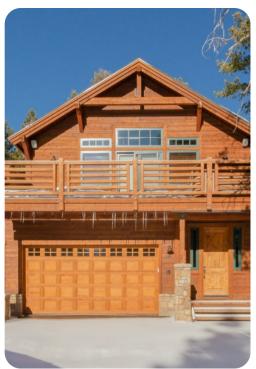

## Mammoth Lakes 60

<u>№</u> 4.5 % 10

This newly constructed single family home has window views of both the Sierra Star Golf Course and the Sherwin Mountains.

The first floor of this 2 story home contains three bedrooms: 2 master bedrooms with king beds and ensuite bathrooms as well as a bedroom with a full size bunk bed, trundle, and ensuite bathroom.

When you are not on the slopes, or out enjoying the magnificent Eastern Sierras, you will be able to sit in your private hot tub enjoying the unsurpassed views of the Sherwins. Other highlights of this property include a washer and dryer, gas outdoor grill, and private 3 car garage.