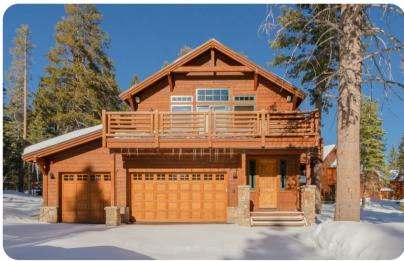

## Mammoth Lakes 60

<u>№</u> 4.5 % 10

This newly constructed single family home has window views of both the Sierra Star Golf Course and the Sherwin Mountains.

The first floor of this 2 story home contains three bedrooms: 2 master bedrooms with king beds and ensuite bathrooms as well as a bedroom with a full size bunk bed, trundle, and ensuite bathroom.

When you are not on the slopes, or out enjoying the magnificent Eastern Sierras, you will be able to sit in your private hot tub enjoying the unsurpassed views of the Sherwins. Other highlights of this property include a washer and dryer, gas outdoor grill, and private 3 car garage.