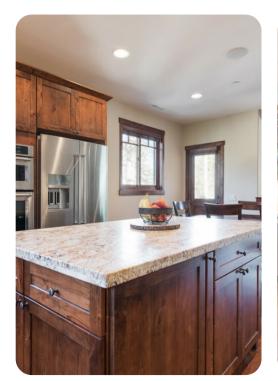

On the second floor is the the living room which offers a gas fireplace, TV, Stereo, DVR and pull out sofa. The fully equipped kitchen and dining room can seat up to 10 people. The master bedroom is also found on this floor which contains a king bed with an en-suite bathroom.