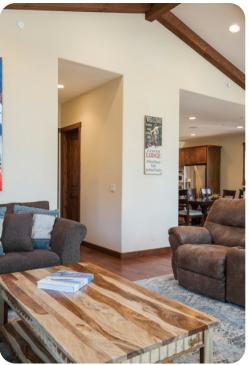

On the second floor is the the living room which offers a gas fireplace, TV, Stereo, DVR and pull out sofa. The fully equipped kitchen and dining room can seat up to 10 people. The master bedroom is also found on this floor which contains a king bed with an en-suite bathroom.