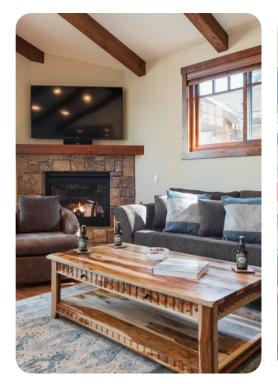

On the second floor is the the living room which offers a gas fireplace, TV, Stereo, DVR and pull out sofa. The fully equipped kitchen and dining room can seat up to 10 people. The master bedroom is also found on this floor which contains a king bed with an en-suite bathroom.