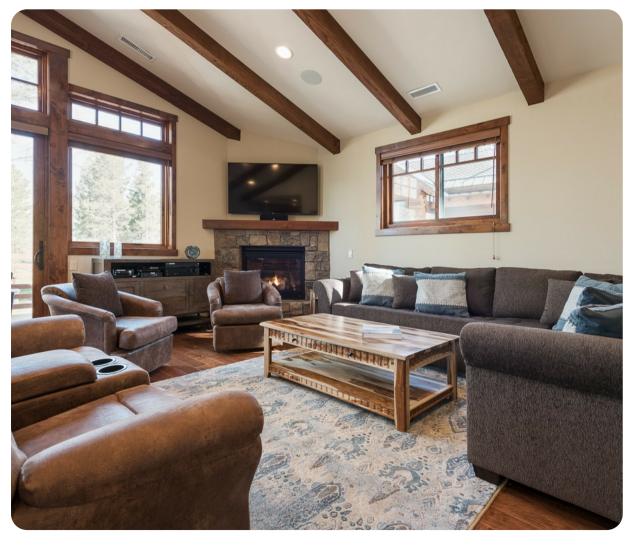

On the second floor is the the living room which offers a gas fireplace, TV, Stereo, DVR and pull out sofa. The fully equipped kitchen and dining room can seat up to 10 people. The master bedroom is also found on this floor which contains a king bed with an en-suite bathroom.