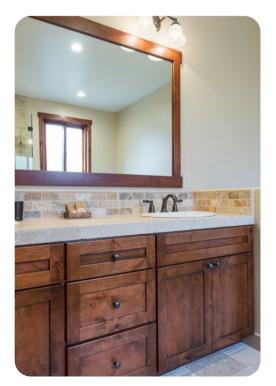

## Mammoth Lakes 60

<u>№</u> 4.5 % 10

This newly constructed single family home has window views of both the Sierra Star Golf Course and the Sherwin Mountains.

The first floor of this 2 story home contains three bedrooms: 2 master bedrooms with king beds and ensuite bathrooms as well as a bedroom with a full size bunk bed, trundle, and ensuite bathroom.

On the second floor is the the living room which offers a gas fireplace, TV, Stereo, DVR and pull out sofa. The fully equipped kitchen and dining room can seat up to 10 people. The master bedroom is also found on this floor which contains a king bed with an en-suite bathroom.