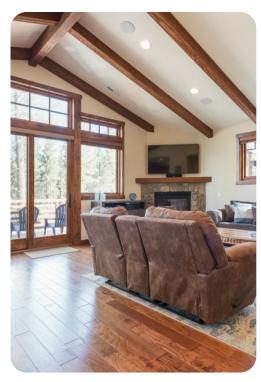

On the second floor is the the living room which offers a gas fireplace, TV, Stereo, DVR and pull out sofa. The fully equipped kitchen and dining room can seat up to 10 people. The master bedroom is also found on this floor which contains a king bed with an en-suite bathroom.