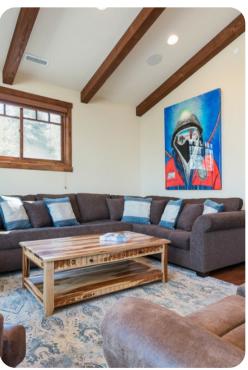

On the second floor is the the living room which offers a gas fireplace, TV, Stereo, DVR and pull out sofa. The fully equipped kitchen and dining room can seat up to 10 people. The master bedroom is also found on this floor which contains a king bed with an en-suite bathroom.