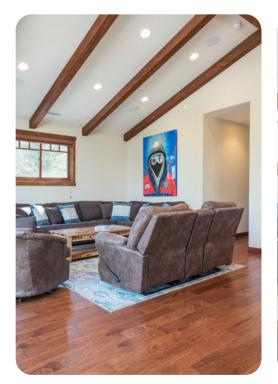

On the second floor is the the living room which offers a gas fireplace, TV, Stereo, DVR and pull out sofa. The fully equipped kitchen and dining room can seat up to 10 people. The master bedroom is also found on this floor which contains a king bed with an en-suite bathroom.