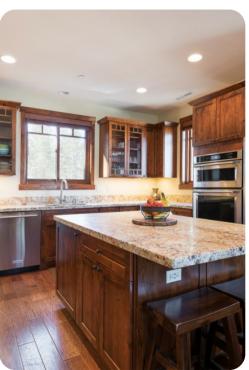

On the second floor is the the living room which offers a gas fireplace, TV, Stereo, DVR and pull out sofa. The fully equipped kitchen and dining room can seat up to 10 people. The master bedroom is also found on this floor which contains a king bed with an en-suite bathroom.