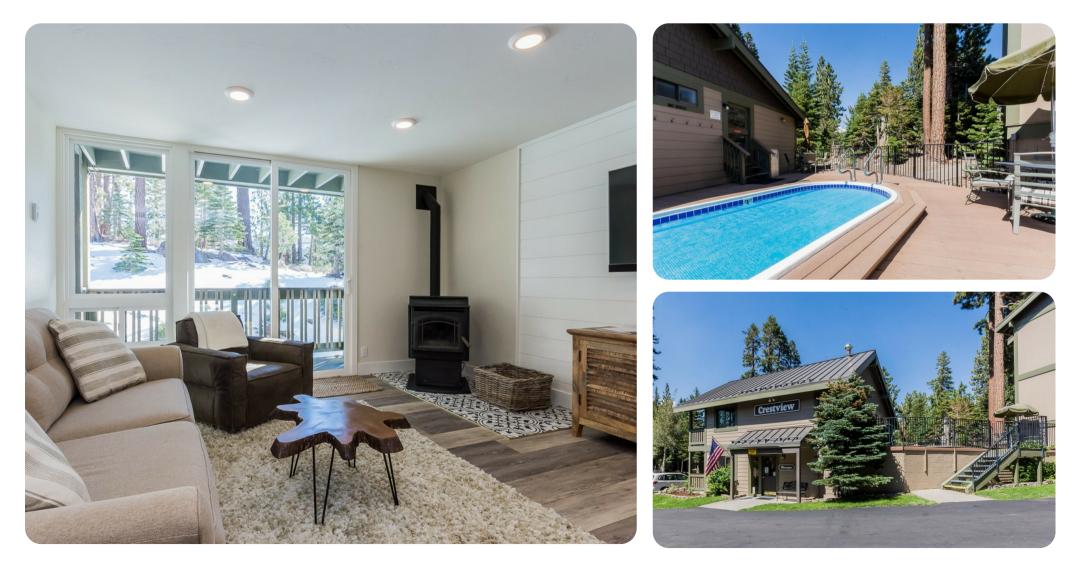

Ideal for skiers who don't want to compromise comfort for convenience, the newly remodeled Crestview 35 offers chic, modern decor, lodge amenities, mountain views and space to entertain -- all within walking distance of shops, restaurants, and skiing or hiking at The Village at Mammoth and Canyon Lodge. The free shuttle stops just outside the building.

After a day on the mountain, recover in front of the Smart TV in the living room, or gather in the dining area for a meal with friends prepared in the gourmet kitchen. You'll find seating for 6 and an additional 3 at the kitchen island.

As a guest, you will also enjoy year-round access to Crestview's recreation room offering a sauna, hot tub, pool table, and BBQ grills with summer tennis courts.

We are licensed under Business Tax Certificate #7648-0079 with The Town of Mammoth Lakes and we are required to collect Transient Occupancy Tax.