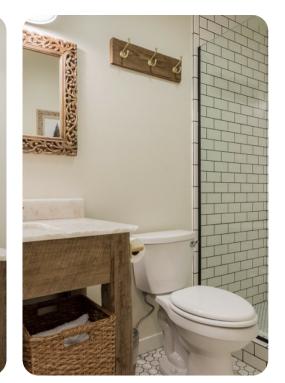

With 2 spacious bedrooms and a queen sleeper sofa, this light-filled corner condo comfortably sleeps 6 guests. The master features a king memory foam bed and en-suite bathroom with shower and bathtub, while the second bedroom offers a twin memory foam bed with trundle and a shared bath with shower in the hallway.