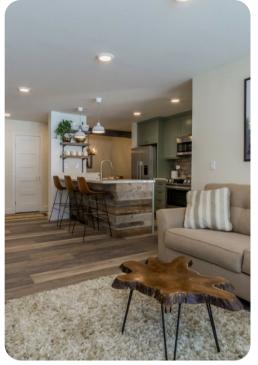

After a day on the mountain, recover in front of the Smart TV in the living room, or gather in the dining area for a meal with friends prepared in the gourmet kitchen. You'll find seating for 6 and an additional 3 at the kitchen island.