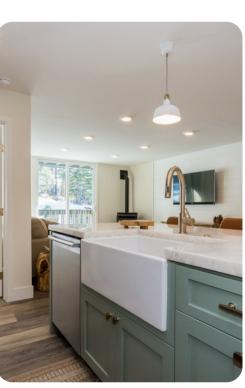

After a day on the mountain, recover in front of the Smart TV in the living room, or gather in the dining area for a meal with friends prepared in the gourmet kitchen. You'll find seating for 6 and an additional 3 at the kitchen island.