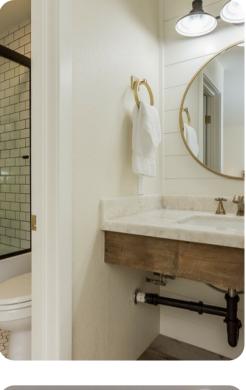

With 2 spacious bedrooms and a queen sleeper sofa, this light-filled corner condo comfortably sleeps 6 guests. The master features a king memory foam bed and en-suite bathroom with shower and bathtub, while the second bedroom offers a twin memory foam bed with trundle and a shared bath with shower in the hallway.