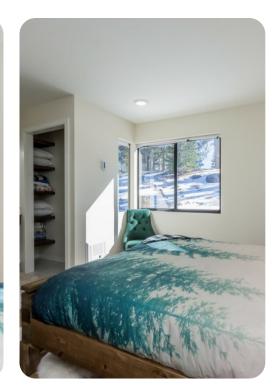

With 2 spacious bedrooms and a queen sleeper sofa, this light-filled corner condo comfortably sleeps 6 guests. The master features a king memory foam bed and en-suite bathroom with shower and bathtub, while the second bedroom offers a twin memory foam bed with trundle and a shared bath with shower in the hallway.