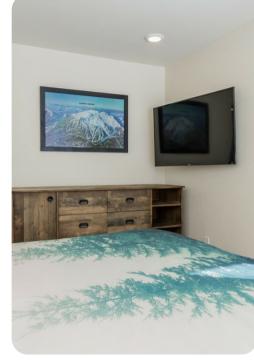

With 2 spacious bedrooms and a queen sleeper sofa, this light-filled corner condo comfortably sleeps 6 guests. The master features a king memory foam bed and en-suite bathroom with shower and bathtub, while the second bedroom offers a twin memory foam bed with trundle and a shared bath with shower in the hallway.

After a day on the mountain, recover in front of the Smart TV in the living room, or gather in the dining area for a meal with friends prepared in the gourmet kitchen. You'll find seating for 6 and an additional 3 at the kitchen island.