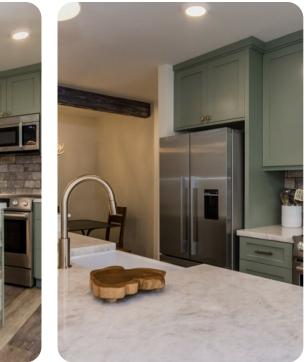

After a day on the mountain, recover in front of the Smart TV in the living room, or gather in the dining area for a meal with friends prepared in the gourmet kitchen. You'll find seating for 6 and an additional 3 at the kitchen island.