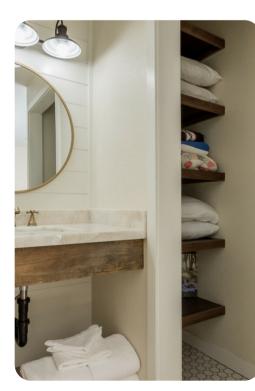

With 2 spacious bedrooms and a queen sleeper sofa, this light-filled corner condo comfortably sleeps 6 guests. The master features a king memory foam bed and en-suite bathroom with shower and bathtub, while the second bedroom offers a twin memory foam bed with trundle and a shared bath with shower in the hallway.