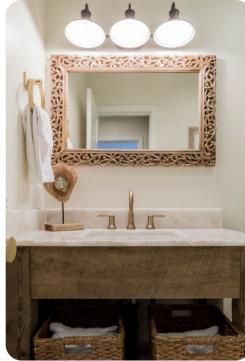

With 2 spacious bedrooms and a queen sleeper sofa, this light-filled corner condo comfortably sleeps 6 guests. The master features a king memory foam bed and en-suite bathroom with shower and bathtub, while the second bedroom offers a twin memory foam bed with trundle and a shared bath with shower in the hallway.