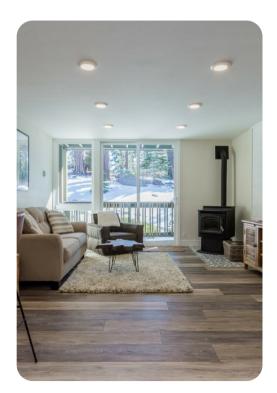

After a day on the mountain, recover in front of the Smart TV in the living room, or gather in the dining area for a meal with friends prepared in the gourmet kitchen. You'll find seating for 6 and an additional 3 at the kitchen island.