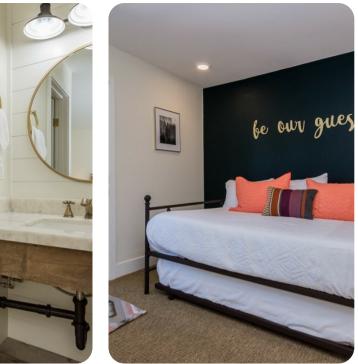

With 2 spacious bedrooms and a queen sleeper sofa, this light-filled corner condo comfortably sleeps 6 guests. The master features a king memory foam bed and en-suite bathroom with shower and bathtub, while the second bedroom offers a twin memory foam bed with trundle and a shared bath with shower in the hallway.