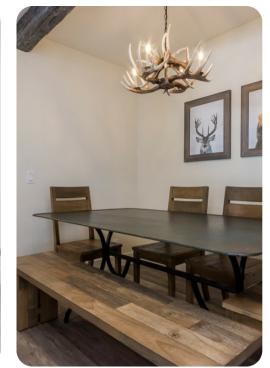

After a day on the mountain, recover in front of the Smart TV in the living room, or gather in the dining area for a meal with friends prepared in the gourmet kitchen. You'll find seating for 6 and an additional 3 at the kitchen island.