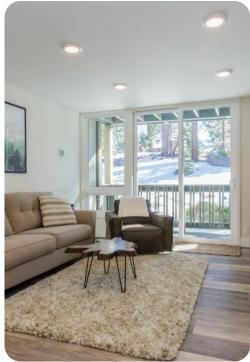

After a day on the mountain, recover in front of the Smart TV in the living room, or gather in the dining area for a meal with friends prepared in the gourmet kitchen. You'll find seating for 6 and an additional 3 at the kitchen island.

Pellet Stove is not for Guest Use but the home is equipped with Central Heating.

Mammoth Lakes 36 | Page 4 of 8

Mammoth Lakes 36 | Page 5 of 8

Mammoth Lakes 36 | Page 6 of 8

Mammoth Lakes 36 | Page 8 of 8