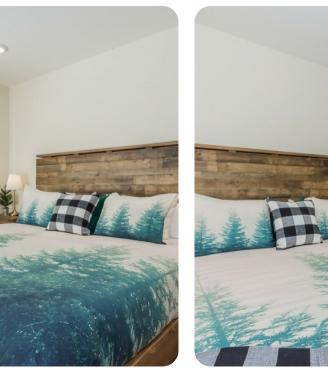

With 2 spacious bedrooms and a queen sleeper sofa, this light-filled corner condo comfortably sleeps 6 guests. The master features a king memory foam bed and en-suite bathroom with shower and bathtub, while the second bedroom offers a twin memory foam bed with trundle and a shared bath with shower in the hallway.