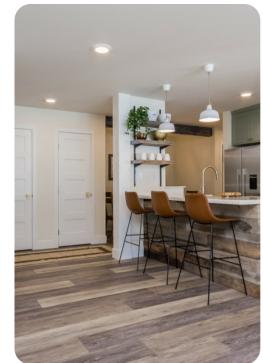

After a day on the mountain, recover in front of the Smart TV in the living room, or gather in the dining area for a meal with friends prepared in the gourmet kitchen. You'll find seating for 6 and an additional 3 at the kitchen island.