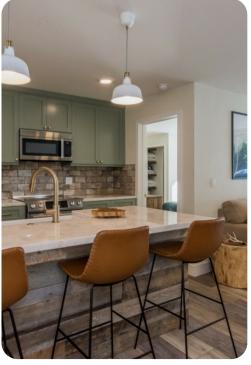

After a day on the mountain, recover in front of the Smart TV in the living room, or gather in the dining area for a meal with friends prepared in the gourmet kitchen. You'll find seating for 6 and an additional 3 at the kitchen island.