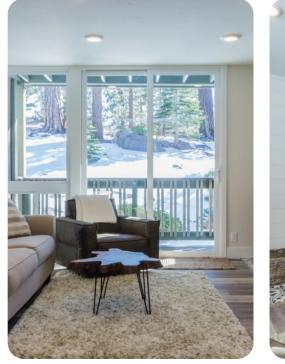

After a day on the mountain, recover in front of the Smart TV in the living room, or gather in the dining area for a meal with friends prepared in the gourmet kitchen. You'll find seating for 6 and an additional 3 at the kitchen island.