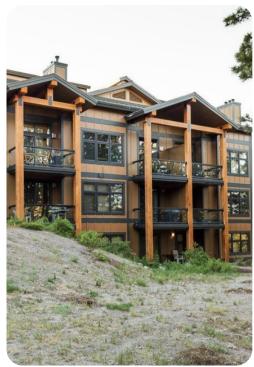

## Mammoth Lakes 28

<u>№</u> 3 <u></u>2 00 9

Situated just a couple of blocks from Eagle Lodge, and only a short drive to the Village, this spacious 3 bedroom plus loft property in the popular Solstice complex is located right on Sierra Star golf course.

Amenities of Solstice include a year-round outdoor hot tub, secure underground parking with elevator access to the main level and crisp mountain air. For access to the slopes, or just getting around town, catch the free town shuttle from the nearest stop, just a 1/2 block from your front door. Solstice is conveniently located only 5 minutes from Eagle Run and is next to the shuttle stop to the Village and the mountain lodges.