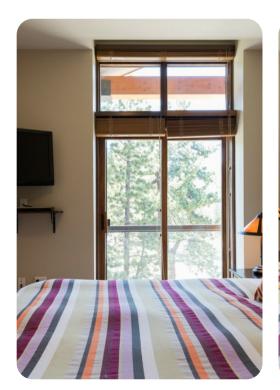

The home offers a comfortable king bed in the master bedroom, along with an en suite bath and flat screen TV. The second bedroom provides a plush queen bed, while the 3rd bedroom offers a double bed as well as a twin bed and a comfortable pullout couch for additional sleeping. Both bedrooms provide their own 32-inch flat screen TVs. As a bonus the unit offers a roomy loft area with a large 42-inch flat screen TV, and seating that can be converted to a sleeping area.