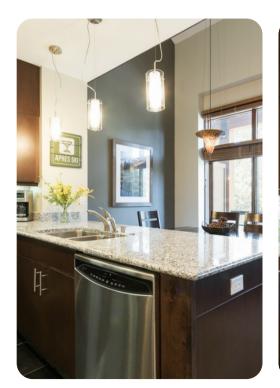

Amenities of Solstice include a year-round outdoor hot tub, secure underground parking with elevator access to the main level and crisp mountain air. For access to the slopes, or just getting around town, catch the free town shuttle from the nearest stop, just a 1/2 block from your front door. Solstice is conveniently located only 5 minutes from Eagle Run and is next to the shuttle stop to the Village and the mountain lodges.