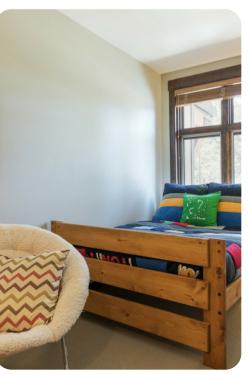

The home offers a comfortable king bed in the master bedroom, along with an en suite bath and flat screen TV. The second bedroom provides a plush queen bed, while the 3rd bedroom offers a double bed as well as a twin bed and a comfortable pullout couch for additional sleeping. Both bedrooms provide their own 32-inch flat screen TVs. As a bonus the unit offers a roomy loft area with a large 42-inch flat screen TV, and seating that can be converted to a sleeping area.