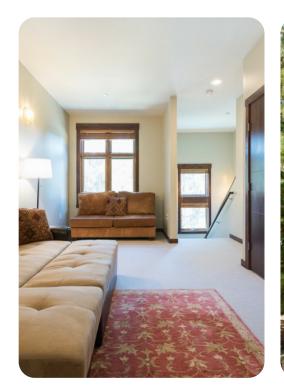

The home offers a comfortable king bed in the master bedroom, along with an en suite bath and flat screen TV. The second bedroom provides a plush queen bed, while the 3rd bedroom offers a double bed as well as a twin bed and a comfortable pullout couch for additional sleeping. Both bedrooms provide their own 32-inch flat screen TVs. As a bonus the unit offers a roomy loft area with a large 42-inch flat screen TV, and seating that can be converted to a sleeping area.