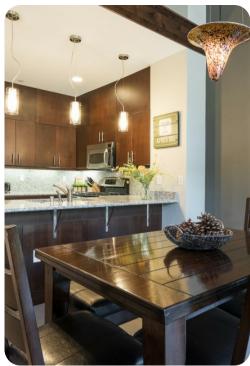

## Mammoth Lakes 28

<u>№</u> 3 <u></u>2 00 9

Situated just a couple of blocks from Eagle Lodge, and only a short drive to the Village, this spacious 3 bedroom plus loft property in the popular Solstice complex is located right on Sierra Star golf course.

The home offers a comfortable king bed in the master bedroom, along with an en suite bath and flat screen TV. The second bedroom provides a plush queen bed, while the 3rd bedroom offers a double bed as well as a twin bed and a comfortable pullout couch for additional sleeping. Both bedrooms provide their own 32-inch flat screen TVs. As a bonus the unit offers a roomy loft area with a large 42-inch flat screen TV, and seating that can be converted to a sleeping area.