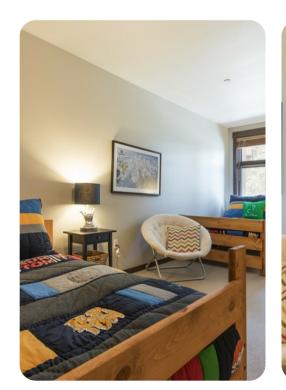

The home offers a comfortable king bed in the master bedroom, along with an en suite bath and flat screen TV. The second bedroom provides a plush queen bed, while the 3rd bedroom offers a double bed as well as a twin bed and a comfortable pullout couch for additional sleeping. Both bedrooms provide their own 32-inch flat screen TVs. As a bonus the unit offers a roomy loft area with a large 42-inch flat screen TV, and seating that can be converted to a sleeping area.