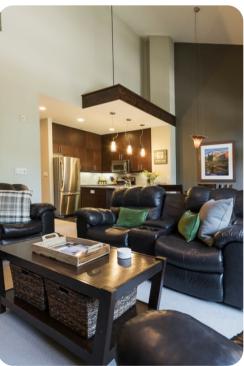

## Mammoth Lakes 28

<u>№</u> 3 <u></u>2 00 9

Situated just a couple of blocks from Eagle Lodge, and only a short drive to the Village, this spacious 3 bedroom plus loft property in the popular Solstice complex is located right on Sierra Star golf course.

The home offers a comfortable king bed in the master bedroom, along with an en suite bath and flat screen TV. The second bedroom provides a plush queen bed, while the 3rd bedroom offers a double bed as well as a twin bed and a comfortable pullout couch for additional sleeping. Both bedrooms provide their own 32-inch flat screen TVs. As a bonus the unit offers a roomy loft area with a large 42-inch flat screen TV, and seating that can be converted to a sleeping area.

Amenities of Solstice include a year-round outdoor hot tub, secure underground parking with elevator access to the main level and crisp mountain air. For access to the slopes, or just getting around town, catch the free town shuttle from the nearest stop, just a 1/2 block from your front door. Solstice is conveniently located only 5 minutes from Eagle Run and is next to the shuttle stop to the Village and the mountain lodges.