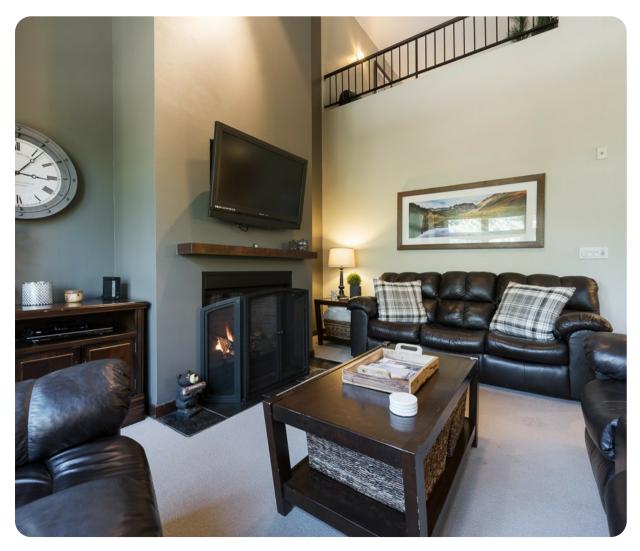

The home offers a comfortable king bed in the master bedroom, along with an en suite bath and flat screen TV. The second bedroom provides a plush queen bed, while the 3rd bedroom offers a double bed as well as a twin bed and a comfortable pullout couch for additional sleeping. Both bedrooms provide their own 32-inch flat screen TVs. As a bonus the unit offers a roomy loft area with a large 42-inch flat screen TV, and seating that can be converted to a sleeping area.