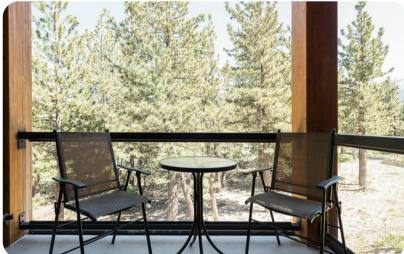

Amenities of Solstice include a year-round outdoor hot tub, secure underground parking with elevator access to the main level and crisp mountain air. For access to the slopes, or just getting around town, catch the free town shuttle from the nearest stop, just a 1/2 block from your front door. Solstice is conveniently located only 5 minutes from Eagle Run and is next to the shuttle stop to the Village and the mountain lodges.