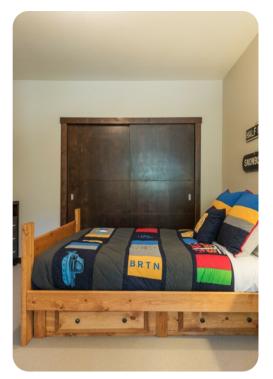

The home offers a comfortable king bed in the master bedroom, along with an en suite bath and flat screen TV. The second bedroom provides a plush queen bed, while the 3rd bedroom offers a double bed as well as a twin bed and a comfortable pullout couch for additional sleeping. Both bedrooms provide their own 32-inch flat screen TVs. As a bonus the unit offers a roomy loft area with a large 42-inch flat screen TV, and seating that can be converted to a sleeping area.