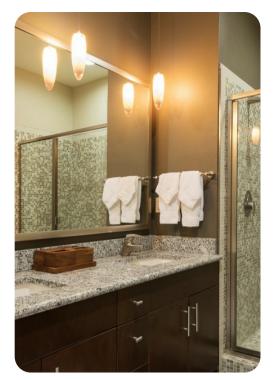

The home offers a comfortable king bed in the master bedroom, along with an en suite bath and flat screen TV. The second bedroom provides a plush queen bed, while the 3rd bedroom offers a double bed as well as a twin bed and a comfortable pullout couch for additional sleeping. Both bedrooms provide their own 32-inch flat screen TVs. As a bonus the unit offers a roomy loft area with a large 42-inch flat screen TV, and seating that can be converted to a sleeping area.