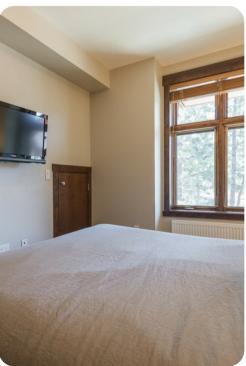

The home offers a comfortable king bed in the master bedroom, along with an en suite bath and flat screen TV. The second bedroom provides a plush queen bed, while the 3rd bedroom offers a double bed as well as a twin bed and a comfortable pullout couch for additional sleeping. Both bedrooms provide their own 32-inch flat screen TVs. As a bonus the unit offers a roomy loft area with a large 42-inch flat screen TV, and seating that can be converted to a sleeping area.