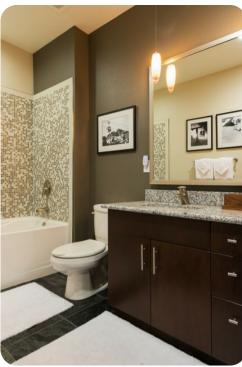

The home offers a comfortable king bed in the master bedroom, along with an en suite bath and flat screen TV. The second bedroom provides a plush queen bed, while the 3rd bedroom offers a double bed as well as a twin bed and a comfortable pullout couch for additional sleeping. Both bedrooms provide their own 32-inch flat screen TVs. As a bonus the unit offers a roomy loft area with a large 42-inch flat screen TV, and seating that can be converted to a sleeping area.

Amenities of Solstice include a year-round outdoor hot tub, secure underground parking with elevator access to the main level and crisp mountain air. For access to the slopes, or just getting around town, catch the free town shuttle from the nearest stop, just a 1/2 block from your front door. Solstice is conveniently located only 5 minutes from Eagle Run and is next to the shuttle stop to the Village and the mountain lodges.