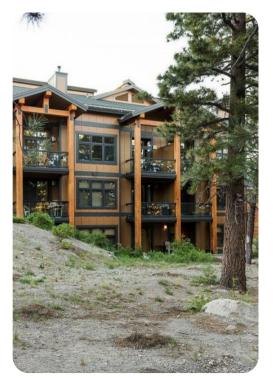

## Mammoth Lakes 28

<u>№</u> 3 <u></u>2 00 9

Situated just a couple of blocks from Eagle Lodge, and only a short drive to the Village, this spacious 3 bedroom plus loft property in the popular Solstice complex is located right on Sierra Star golf course.

Amenities of Solstice include a year-round outdoor hot tub, secure underground parking with elevator access to the main level and crisp mountain air. For access to the slopes, or just getting around town, catch the free town shuttle from the nearest stop, just a 1/2 block from your front door. Solstice is conveniently located only 5 minutes from Eagle Run and is next to the shuttle stop to the Village and the mountain lodges.