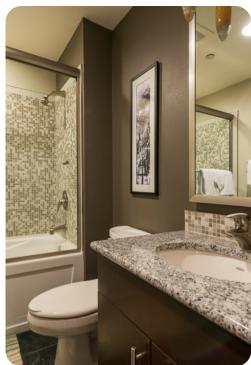

The home offers a comfortable king bed in the master bedroom, along with an en suite bath and flat screen TV. The second bedroom provides a plush queen bed, while the 3rd bedroom offers a double bed as well as a twin bed and a comfortable pullout couch for additional sleeping. Both bedrooms provide their own 32-inch flat screen TVs. As a bonus the unit offers a roomy loft area with a large 42-inch flat screen TV, and seating that can be converted to a sleeping area.