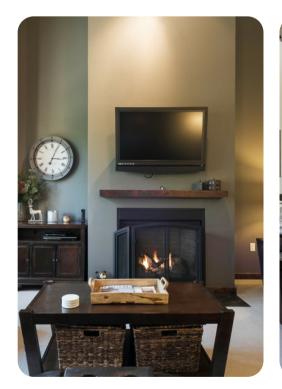

## Mammoth Lakes 28

<u>№</u> 3 <u></u>2 00 9

Situated just a couple of blocks from Eagle Lodge, and only a short drive to the Village, this spacious 3 bedroom plus loft property in the popular Solstice complex is located right on Sierra Star golf course.

The home offers a comfortable king bed in the master bedroom, along with an en suite bath and flat screen TV. The second bedroom provides a plush queen bed, while the 3rd bedroom offers a double bed as well as a twin bed and a comfortable pullout couch for additional sleeping. Both bedrooms provide their own 32-inch flat screen TVs. As a bonus the unit offers a roomy loft area with a large 42-inch flat screen TV, and seating that can be converted to a sleeping area.