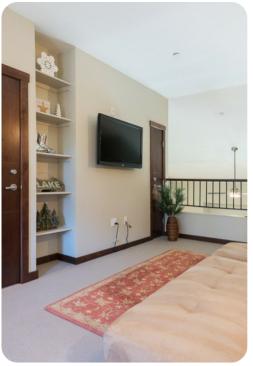

The home offers a comfortable king bed in the master bedroom, along with an en suite bath and flat screen TV. The second bedroom provides a plush queen bed, while the 3rd bedroom offers a double bed as well as a twin bed and a comfortable pullout couch for additional sleeping. Both bedrooms provide their own 32-inch flat screen TVs. As a bonus the unit offers a roomy loft area with a large 42-inch flat screen TV, and seating that can be converted to a sleeping area.