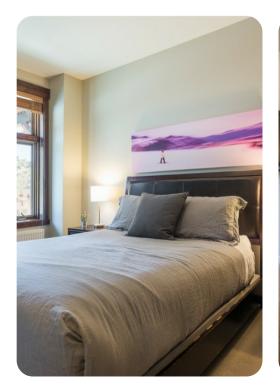

The home offers a comfortable king bed in the master bedroom, along with an en suite bath and flat screen TV. The second bedroom provides a plush queen bed, while the 3rd bedroom offers a double bed as well as a twin bed and a comfortable pullout couch for additional sleeping. Both bedrooms provide their own 32-inch flat screen TVs. As a bonus the unit offers a roomy loft area with a large 42-inch flat screen TV, and seating that can be converted to a sleeping area.