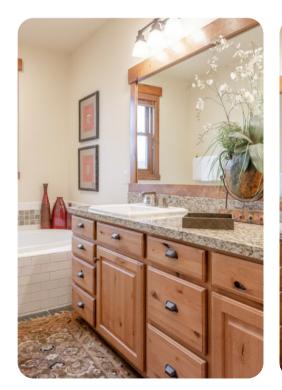

This home is great for two families with an upstairs master suite offering a king-size bed, private bath and separate shower, along with a downstairs suite also offering king-size bed and private bath. The third bedroom is great for the kids with a bunk bed and their own bathroom, and additional bedding is available on the large comfy couch in the living room. All rooms have their own TVs with DVD players.