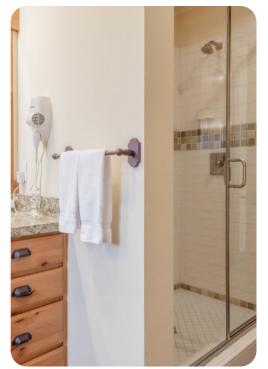

This home is great for two families with an upstairs master suite offering a king-size bed, private bath and separate shower, along with a downstairs suite also offering king-size bed and private bath. The third bedroom is great for the kids with a bunk bed and their own bathroom, and additional bedding is available on the large comfy couch in the living room. All rooms have their own TVs with DVD players.