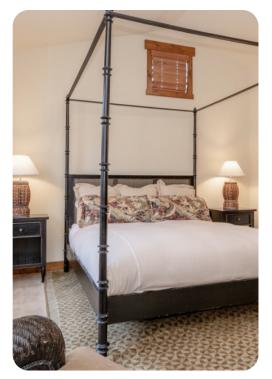

This home is great for two families with an upstairs master suite offering a king-size bed, private bath and separate shower, along with a downstairs suite also offering king-size bed and private bath. The third bedroom is great for the kids with a bunk bed and their own bathroom, and additional bedding is available on the large comfy couch in the living room. All rooms have their own TVs with DVD players.