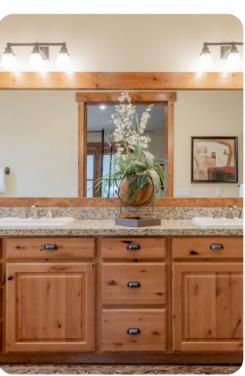

This home is great for two families with an upstairs master suite offering a king-size bed, private bath and separate shower, along with a downstairs suite also offering king-size bed and private bath. The third bedroom is great for the kids with a bunk bed and their own bathroom, and additional bedding is available on the large comfy couch in the living room. All rooms have their own TVs with DVD players.