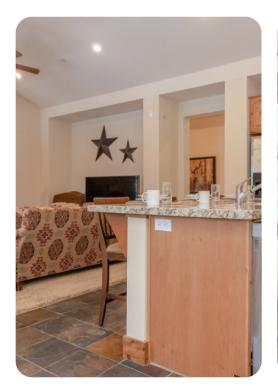

This home is great for two families with an upstairs master suite offering a king-size bed, private bath and separate shower, along with a downstairs suite also offering king-size bed and private bath. The third bedroom is great for the kids with a bunk bed and their own bathroom, and additional bedding is available on the large comfy couch in the living room. All rooms have their own TVs with DVD players.