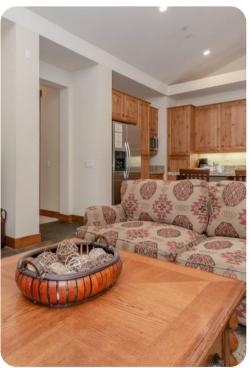

This home is great for two families with an upstairs master suite offering a king-size bed, private bath and separate shower, along with a downstairs suite also offering king-size bed and private bath. The third bedroom is great for the kids with a bunk bed and their own bathroom, and additional bedding is available on the large comfy couch in the living room. All rooms have their own TVs with DVD players.