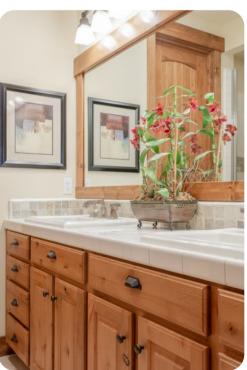

This home is great for two families with an upstairs master suite offering a king-size bed, private bath and separate shower, along with a downstairs suite also offering king-size bed and private bath. The third bedroom is great for the kids with a bunk bed and their own bathroom, and additional bedding is available on the large comfy couch in the living room. All rooms have their own TVs with DVD players.