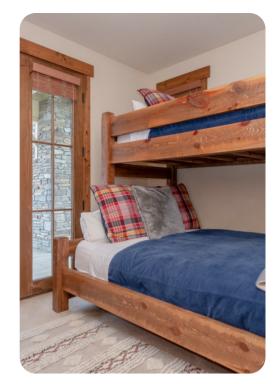

This home is great for two families with an upstairs master suite offering a king-size bed, private bath and separate shower, along with a downstairs suite also offering king-size bed and private bath. The third bedroom is great for the kids with a bunk bed and their own bathroom, and additional bedding is available on the large comfy couch in the living room. All rooms have their own TVs with DVD players.