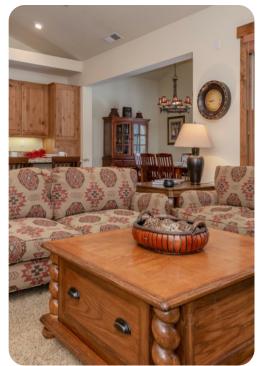

This home is great for two families with an upstairs master suite offering a king-size bed, private bath and separate shower, along with a downstairs suite also offering king-size bed and private bath. The third bedroom is great for the kids with a bunk bed and their own bathroom, and additional bedding is available on the large comfy couch in the living room. All rooms have their own TVs with DVD players.