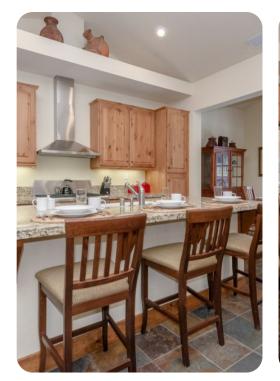

This home is great for two families with an upstairs master suite offering a king-size bed, private bath and separate shower, along with a downstairs suite also offering king-size bed and private bath. The third bedroom is great for the kids with a bunk bed and their own bathroom, and additional bedding is available on the large comfy couch in the living room. All rooms have their own TVs with DVD players.