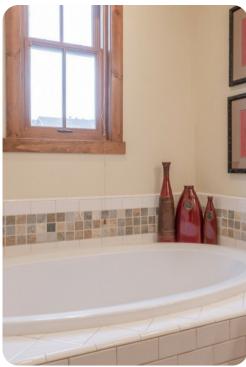

This home is great for two families with an upstairs master suite offering a king-size bed, private bath and separate shower, along with a downstairs suite also offering king-size bed and private bath. The third bedroom is great for the kids with a bunk bed and their own bathroom, and additional bedding is available on the large comfy couch in the living room. All rooms have their own TVs with DVD players.