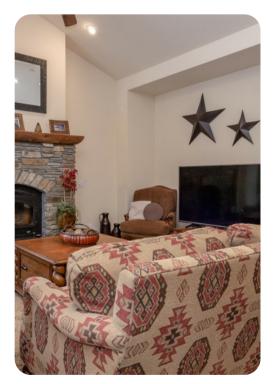

This home is great for two families with an upstairs master suite offering a king-size bed, private bath and separate shower, along with a downstairs suite also offering king-size bed and private bath. The third bedroom is great for the kids with a bunk bed and their own bathroom, and additional bedding is available on the large comfy couch in the living room. All rooms have their own TVs with DVD players.