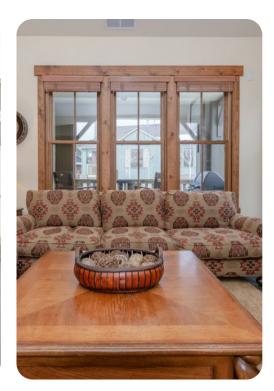

This home is great for two families with an upstairs master suite offering a king-size bed, private bath and separate shower, along with a downstairs suite also offering king-size bed and private bath. The third bedroom is great for the kids with a bunk bed and their own bathroom, and additional bedding is available on the large comfy couch in the living room. All rooms have their own TVs with DVD players.