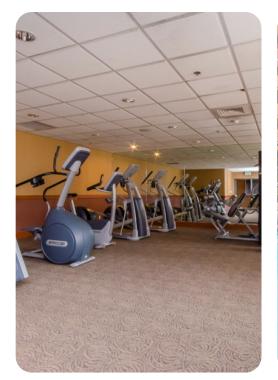

This home features a comfortable upgraded king pillowtop bed in the master with private bath and 32-inch flat screen TV. The second bedroom offers an upgraded queen pillowtop bed and private flat screen TV. Other amenities of the Village include free underground parking, full work-out rooms, free use of ski lockers.