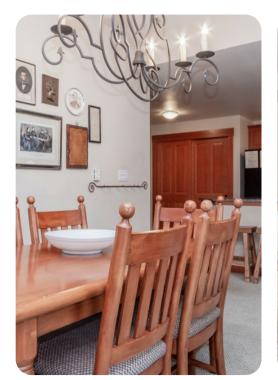

## Mammoth Lakes 25

<u></u> 2 분 2 있 6

This cozy mountain 2 bedroom, 2 bathroom condo in the Grand Sierra Lodge is conveniently located in the Village, with easy access to restaurants, shopping, and the slopes of Mammoth Mountain.

This home features a comfortable upgraded king pillowtop bed in the master with private bath and 32-inch flat screen TV. The second bedroom offers an upgraded queen pillowtop bed and private flat screen TV. Other amenities of the Village include free underground parking, full work-out rooms, free use of ski lockers.