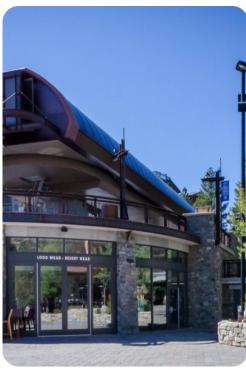

There are three Lodges nestled in the heart of The Village at Mammoth, their architecture adding to the European mountain village flair. From any of lodges in the Village at Mammoth, guests have access to the shops and restaurants The Village boasts throughout the open air plaza, which is within walking distance. Many of the restaurants have outdoor seating areas year-round, allowing a wonderful opportunity for people watching. Scattered throughout The Village are fire pits for warmth and atmosphere. This active haven makes Mammoth Lakes a hotspot for bustling year-round activity.