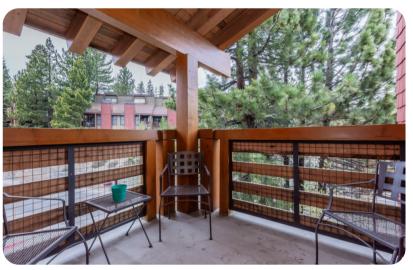

This home features a comfortable upgraded king pillowtop bed in the master with private bath and 32-inch flat screen TV. The second bedroom offers an upgraded queen pillowtop bed and private flat screen TV. Other amenities of the Village include free underground parking, full work-out rooms, free use of ski lockers.