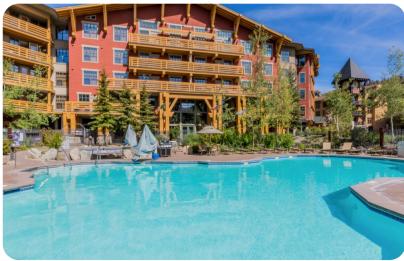

There are three Lodges nestled in the heart of The Village at Mammoth, their architecture adding to the European mountain village flair. From any of lodges in the Village at Mammoth, guests have access to the shops and restaurants The Village boasts throughout the open air plaza, which is within walking distance. Many of the restaurants have outdoor seating areas year-round, allowing a wonderful opportunity for people watching. Scattered throughout The Village are fire pits for warmth and atmosphere. This active haven makes Mammoth Lakes a hotspot for bustling year-round activity.