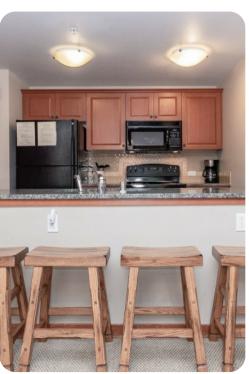

This home features a comfortable upgraded king pillowtop bed in the master with private bath and 32-inch flat screen TV. The second bedroom offers an upgraded queen pillowtop bed and private flat screen TV. Other amenities of the Village include free underground parking, full work-out rooms, free use of ski lockers.