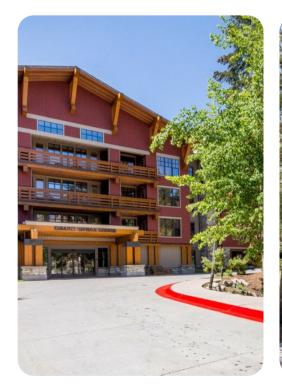

There are three Lodges nestled in the heart of The Village at Mammoth, their architecture adding to the European mountain village flair. From any of lodges in the Village at Mammoth, guests have access to the shops and restaurants The Village boasts throughout the open air plaza, which is within walking distance. Many of the restaurants have outdoor seating areas year-round, allowing a wonderful opportunity for people watching. Scattered throughout The Village are fire pits for warmth and atmosphere. This active haven makes Mammoth Lakes a hotspot for bustling year-round activity.