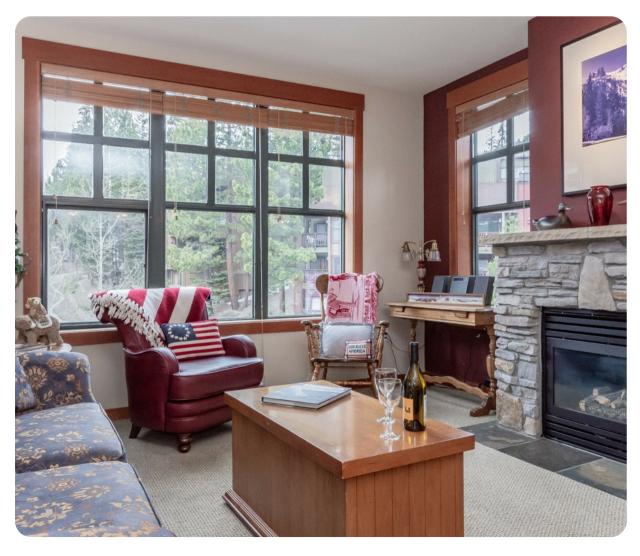

## Mammoth Lakes 25

<u></u> 2 분 2 있 6

This cozy mountain 2 bedroom, 2 bathroom condo in the Grand Sierra Lodge is conveniently located in the Village, with easy access to restaurants, shopping, and the slopes of Mammoth Mountain.

This home features a comfortable upgraded king pillowtop bed in the master with private bath and 32-inch flat screen TV. The second bedroom offers an upgraded queen pillowtop bed and private flat screen TV. Other amenities of the Village include free underground parking, full work-out rooms, free use of ski lockers.