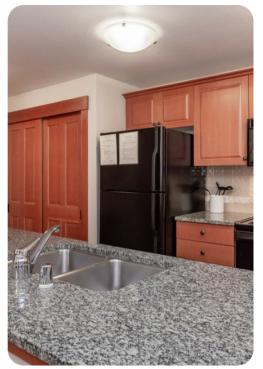

This home features a comfortable upgraded king pillowtop bed in the master with private bath and 32-inch flat screen TV. The second bedroom offers an upgraded queen pillowtop bed and private flat screen TV. Other amenities of the Village include free underground parking, full work-out rooms, free use of ski lockers.