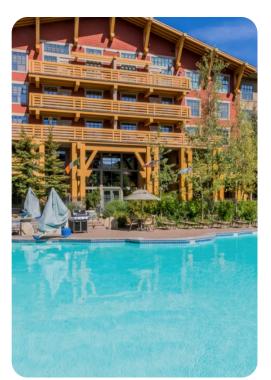

There are three Lodges nestled in the heart of The Village at Mammoth, their architecture adding to the European mountain village flair. From any of lodges in the Village at Mammoth, guests have access to the shops and restaurants The Village boasts throughout the open air plaza, which is within walking distance. Many of the restaurants have outdoor seating areas year-round, allowing a wonderful opportunity for people watching. Scattered throughout The Village are fire pits for warmth and atmosphere. This active haven makes Mammoth Lakes a hotspot for bustling year-round activity.