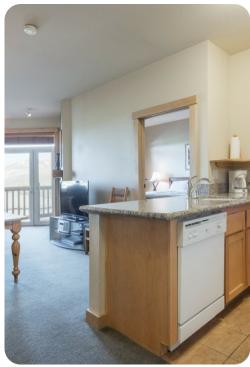

This comfortable top floor 2 bedroom, 2 bath unit has great views of the Sherwins and surrounding area, and offers a year-round heated pool and hot tub. The master suite offers an upgraded pillowtop king size bed with a private TV & bath. The second bedroom offers 2 upgraded twin beds, perfect for the kids or 2 singles. In the evenings you can catch the latest news, or enjoy your favorite DVD on the large 51-inch TV. Guests also have access to free WiFi, a heated pool, a workout room, and underground parking.

In addition to its great location, the condo offers amenities such as the warm pool and spa, safe underground parking, a fitness center and conveniently close dining such as Talons the Daily Grind Coffee Shop next door at Juniper Springs Lodge. The free shuttle awaits you if you decide to check out Main Lodge, the Village and many other stops in town.