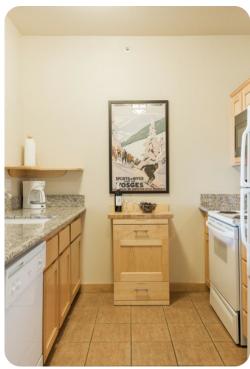

This comfortable top floor 2 bedroom, 2 bath unit has great views of the Sherwins and surrounding area, and offers a year-round heated pool and hot tub. The master suite offers an upgraded pillowtop king size bed with a private TV & bath. The second bedroom offers 2 upgraded twin beds, perfect for the kids or 2 singles. In the evenings you can catch the latest news, or enjoy your favorite DVD on the large 51-inch TV. Guests also have access to free WiFi, a heated pool, a workout room, and underground parking.

In addition to its great location, the condo offers amenities such as the warm pool and spa, safe underground parking, a fitness center and conveniently close dining such as Talons the Daily Grind Coffee Shop next door at Juniper Springs Lodge. The free shuttle awaits you if you decide to check out Main Lodge, the Village and many other stops in town.