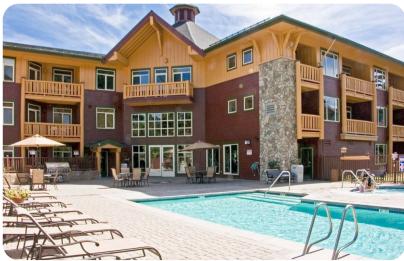

This comfortable top floor 2 bedroom, 2 bath unit has great views of the Sherwins and surrounding area, and offers a year-round heated pool and hot tub. The master suite offers an upgraded pillowtop king size bed with a private TV & bath. The second bedroom offers 2 upgraded twin beds, perfect for the kids or 2 singles. In the evenings you can catch the latest news, or enjoy your favorite DVD on the large 51-inch TV. Guests also have access to free WiFi, a heated pool, a workout room, and underground parking.

In addition to its great location, the condo offers amenities such as the warm pool and spa, safe underground parking, a fitness center and conveniently close dining such as Talons the Daily Grind Coffee Shop next door at Juniper Springs Lodge. The free shuttle awaits you if you decide to check out Main Lodge, the Village and many other stops in town.