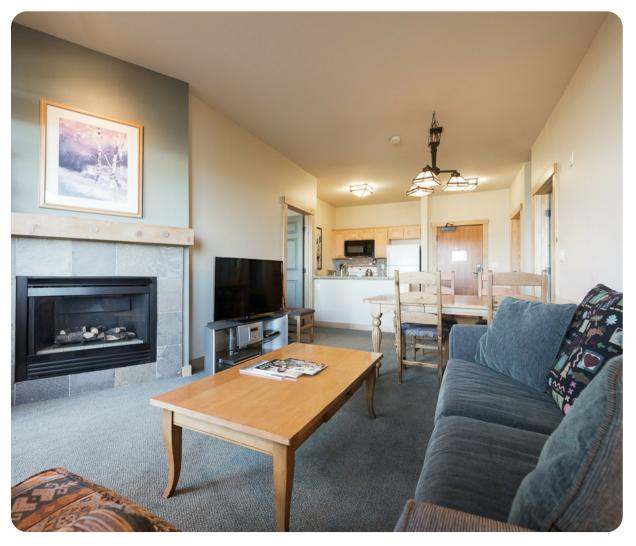

This comfortable top floor 2 bedroom, 2 bath unit has great views of the Sherwins and surrounding area, and offers a year-round heated pool and hot tub. The master suite offers an upgraded pillowtop king size bed with a private TV & bath. The second bedroom offers 2 upgraded twin beds, perfect for the kids or 2 singles. In the evenings you can catch the latest news, or enjoy your favorite DVD on the large 51-inch TV. Guests also have access to free WiFi, a heated pool, a workout room, and underground parking.