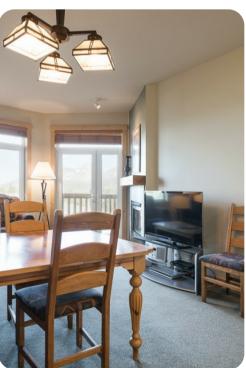

This comfortable top floor 2 bedroom, 2 bath unit has great views of the Sherwins and surrounding area, and offers a year-round heated pool and hot tub. The master suite offers an upgraded pillowtop king size bed with a private TV & bath. The second bedroom offers 2 upgraded twin beds, perfect for the kids or 2 singles. In the evenings you can catch the latest news, or enjoy your favorite DVD on the large 51-inch TV. Guests also have access to free WiFi, a heated pool, a workout room, and underground parking.

In addition to its great location, the condo offers amenities such as the warm pool and spa, safe underground parking, a fitness center and conveniently close dining such as Talons the Daily Grind Coffee Shop next door at Juniper Springs Lodge. The free shuttle awaits you if you decide to check out Main Lodge, the Village and many other stops in town.