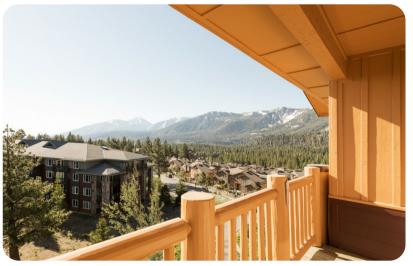

This comfortable top floor 2 bedroom, 2 bath unit has great views of the Sherwins and surrounding area, and offers a year-round heated pool and hot tub. The master suite offers an upgraded pillowtop king size bed with a private TV & bath. The second bedroom offers 2 upgraded twin beds, perfect for the kids or 2 singles. In the evenings you can catch the latest news, or enjoy your favorite DVD on the large 51-inch TV. Guests also have access to free WiFi, a heated pool, a workout room, and underground parking.