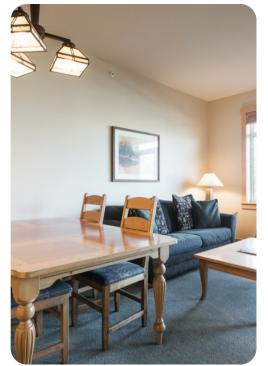

This comfortable top floor 2 bedroom, 2 bath unit has great views of the Sherwins and surrounding area, and offers a year-round heated pool and hot tub. The master suite offers an upgraded pillowtop king size bed with a private TV & bath. The second bedroom offers 2 upgraded twin beds, perfect for the kids or 2 singles. In the evenings you can catch the latest news, or enjoy your favorite DVD on the large 51-inch TV. Guests also have access to free WiFi, a heated pool, a workout room, and underground parking.

In addition to its great location, the condo offers amenities such as the warm pool and spa, safe underground parking, a fitness center and conveniently close dining such as Talons the Daily Grind Coffee Shop next door at Juniper Springs Lodge. The free shuttle awaits you if you decide to check out Main Lodge, the Village and many other stops in town.