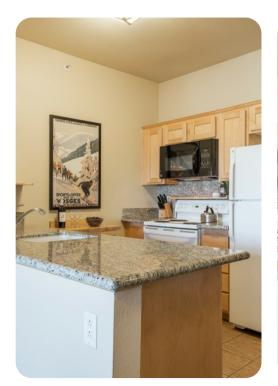

This comfortable top floor 2 bedroom, 2 bath unit has great views of the Sherwins and surrounding area, and offers a year-round heated pool and hot tub. The master suite offers an upgraded pillowtop king size bed with a private TV & bath. The second bedroom offers 2 upgraded twin beds, perfect for the kids or 2 singles. In the evenings you can catch the latest news, or enjoy your favorite DVD on the large 51-inch TV. Guests also have access to free WiFi, a heated pool, a workout room, and underground parking.

In addition to its great location, the condo offers amenities such as the warm pool and spa, safe underground parking, a fitness center and conveniently close dining such as Talons the Daily Grind Coffee Shop next door at Juniper Springs Lodge. The free shuttle awaits you if you decide to check out Main Lodge, the Village and many other stops in town.