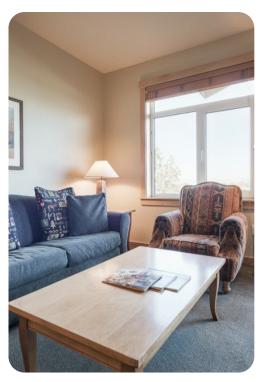

This comfortable top floor 2 bedroom, 2 bath unit has great views of the Sherwins and surrounding area, and offers a year-round heated pool and hot tub. The master suite offers an upgraded pillowtop king size bed with a private TV & bath. The second bedroom offers 2 upgraded twin beds, perfect for the kids or 2 singles. In the evenings you can catch the latest news, or enjoy your favorite DVD on the large 51-inch TV. Guests also have access to free WiFi, a heated pool, a workout room, and underground parking.

In addition to its great location, the condo offers amenities such as the warm pool and spa, safe underground parking, a fitness center and conveniently close dining such as Talons the Daily Grind Coffee Shop next door at Juniper Springs Lodge. The free shuttle awaits you if you decide to check out Main Lodge, the Village and many other stops in town.