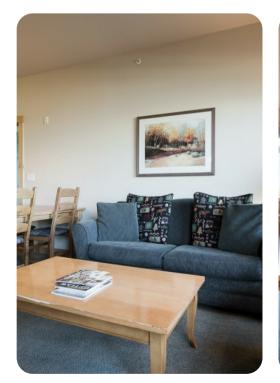

This comfortable top floor 2 bedroom, 2 bath unit has great views of the Sherwins and surrounding area, and offers a year-round heated pool and hot tub. The master suite offers an upgraded pillowtop king size bed with a private TV & bath. The second bedroom offers 2 upgraded twin beds, perfect for the kids or 2 singles. In the evenings you can catch the latest news, or enjoy your favorite DVD on the large 51-inch TV. Guests also have access to free WiFi, a heated pool, a workout room, and underground parking.

In addition to its great location, the condo offers amenities such as the warm pool and spa, safe underground parking, a fitness center and conveniently close dining such as Talons the Daily Grind Coffee Shop next door at Juniper Springs Lodge. The free shuttle awaits you if you decide to check out Main Lodge, the Village and many other stops in town.