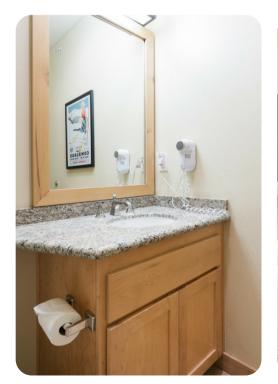

This comfortable top floor 2 bedroom, 2 bath unit has great views of the Sherwins and surrounding area, and offers a year-round heated pool and hot tub. The master suite offers an upgraded pillowtop king size bed with a private TV & bath. The second bedroom offers 2 upgraded twin beds, perfect for the kids or 2 singles. In the evenings you can catch the latest news, or enjoy your favorite DVD on the large 51-inch TV. Guests also have access to free WiFi, a heated pool, a workout room, and underground parking.