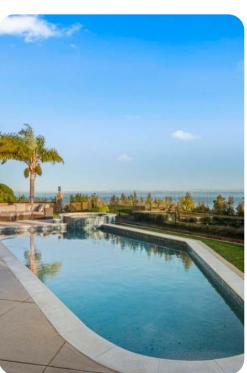

Feel the ocean breeze as you unwind in the contemporary living area that opens up to an expansive outdoor patio, multiple outdoor entertaining spaces including a pool and spa, a large seating area surrounding a fire pit, and grass helicopter pad. Enter the home through large glass French doors into a grand hallway with soaring ceilings, a spiral-staircase, grand piano, and a fireplace. It has complete privacy and security, including a private, gated road to the home, and access to the private La Costa Beach beach club and tennis courts. The property also contains 3 large built-in tents, a band/DJ area, and bluff top bars surrounding a large party area. The villa boasts 7 bedrooms, (1 with a suite/living room area) 9 1/2 bathrooms, a recording studio/home theater with a bar, a sauna, 4 fireplaces, 2 grand pianos, and a chef's kitchen with Sub Zero and Viking appliances.