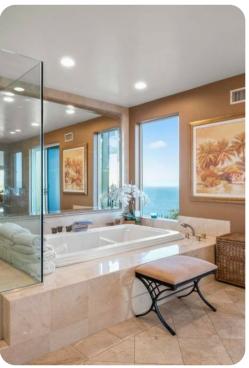

Feel the ocean breeze as you unwind in the contemporary living area that opens up to an expansive outdoor patio, multiple outdoor entertaining spaces including a pool and spa, a large seating area surrounding a fire pit, and grass helicopter pad. Enter the home through large glass French doors into a grand hallway with soaring ceilings, a spiral-staircase, grand piano, and a fireplace. It has complete privacy and security, including a private, gated road to the home, and access to the private La Costa Beach beach club and tennis courts. The property also contains 3 large built-in tents, a band/DJ area, and bluff top bars surrounding a large party area. The villa boasts 7 bedrooms, (1 with a suite/living room area) 9 1/2 bathrooms, a recording studio/home theater with a bar, a sauna, 4 fireplaces, 2 grand pianos, and a chef's kitchen with Sub Zero and Viking appliances.