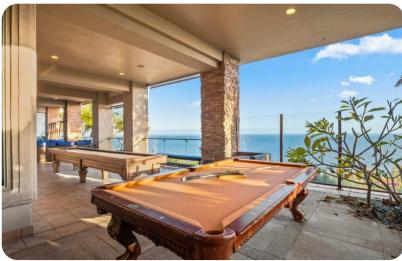

Feel the ocean breeze as you unwind in the contemporary living area that opens up to an expansive outdoor patio, multiple outdoor entertaining spaces including a pool and spa, a large seating area surrounding a fire pit, and grass helicopter pad. Enter the home through large glass French doors into a grand hallway with soaring ceilings, a spiral-staircase, grand piano, and a fireplace. It has complete privacy and security, including a private, gated road to the home, and access to the private La Costa Beach beach club and tennis courts. The property also contains 3 large built-in tents, a band/DJ area, and bluff top bars surrounding a large party area. The villa boasts 7 bedrooms, (1 with a suite/living room area) 9 1/2 bathrooms, a recording studio/home theater with a bar, a sauna, 4 fireplaces, 2 grand pianos, and a chef's kitchen with Sub Zero and Viking appliances.