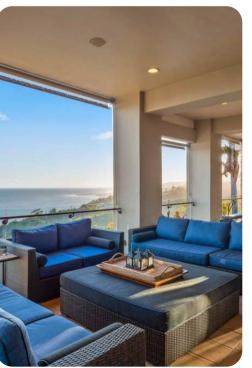

Feel the ocean breeze as you unwind in the contemporary living area that opens up to an expansive outdoor patio, multiple outdoor entertaining spaces including a pool and spa, a large seating area surrounding a fire pit, and grass helicopter pad. Enter the home through large glass French doors into a grand hallway with soaring ceilings, a spiral-staircase, grand piano, and a fireplace. It has complete privacy and security, including a private, gated road to the home, and access to the private La Costa Beach beach club and tennis courts. The property also contains 3 large built-in tents, a band/DJ area, and bluff top bars surrounding a large party area. The villa boasts 7 bedrooms, (1 with a suite/living room area) 9 1/2 bathrooms, a recording studio/home theater with a bar, a sauna, 4 fireplaces, 2 grand pianos, and a chef's kitchen with Sub Zero and Viking appliances.