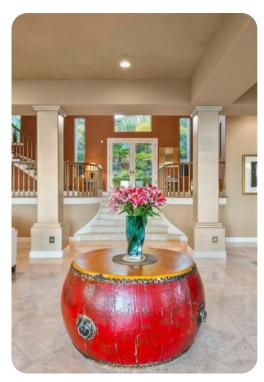

Feel the ocean breeze as you unwind in the contemporary living area that opens up to an expansive outdoor patio, multiple outdoor entertaining spaces including a pool and spa, a large seating area surrounding a fire pit, and grass helicopter pad. Enter the home through large glass French doors into a grand hallway with soaring ceilings, a spiral-staircase, grand piano, and a fireplace. It has complete privacy and security, including a private, gated road to the home, and access to the private La Costa Beach beach club and tennis courts. The property also contains 3 large built-in tents, a band/DJ area, and bluff top bars surrounding a large party area. The villa boasts 7 bedrooms, (1 with a suite/living room area) 9 1/2 bathrooms, a recording studio/home theater with a bar, a sauna, 4 fireplaces, 2 grand pianos, and a chef's kitchen with Sub Zero and Viking appliances.