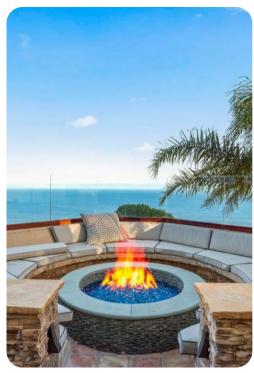

Feel the ocean breeze as you unwind in the contemporary living area that opens up to an expansive outdoor patio, multiple outdoor entertaining spaces including a pool and spa, a large seating area surrounding a fire pit, and grass helicopter pad. Enter the home through large glass French doors into a grand hallway with soaring ceilings, a spiral-staircase, grand piano, and a fireplace. It has complete privacy and security, including a private, gated road to the home, and access to the private La Costa Beach beach club and tennis courts. The property also contains 3 large built-in tents, a band/DJ area, and bluff top bars surrounding a large party area. The villa boasts 7 bedrooms, (1 with a suite/living room area) 9 1/2 bathrooms, a recording studio/home theater with a bar, a sauna, 4 fireplaces, 2 grand pianos, and a chef's kitchen with Sub Zero and Viking appliances.