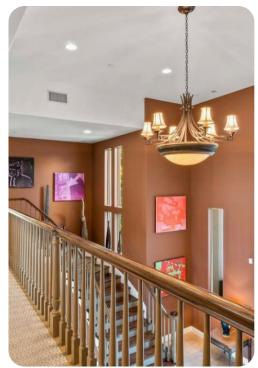

Feel the ocean breeze as you unwind in the contemporary living area that opens up to an expansive outdoor patio, multiple outdoor entertaining spaces including a pool and spa, a large seating area surrounding a fire pit, and grass helicopter pad. Enter the home through large glass French doors into a grand hallway with soaring ceilings, a spiral-staircase, grand piano, and a fireplace. It has complete privacy and security, including a private, gated road to the home, and access to the private La Costa Beach beach club and tennis courts. The property also contains 3 large built-in tents, a band/DJ area, and bluff top bars surrounding a large party area. The villa boasts 7 bedrooms, (1 with a suite/living room area) 9 1/2 bathrooms, a recording studio/home theater with a bar, a sauna, 4 fireplaces, 2 grand pianos, and a chef's kitchen with Sub Zero and Viking appliances.