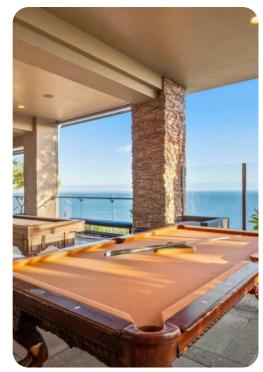

Feel the ocean breeze as you unwind in the contemporary living area that opens up to an expansive outdoor patio, multiple outdoor entertaining spaces including a pool and spa, a large seating area surrounding a fire pit, and grass helicopter pad. Enter the home through large glass French doors into a grand hallway with soaring ceilings, a spiral-staircase, grand piano, and a fireplace. It has complete privacy and security, including a private, gated road to the home, and access to the private La Costa Beach beach club and tennis courts. The property also contains 3 large built-in tents, a band/DJ area, and bluff top bars surrounding a large party area. The villa boasts 7 bedrooms, (1 with a suite/living room area) 9 1/2 bathrooms, a recording studio/home theater with a bar, a sauna, 4 fireplaces, 2 grand pianos, and a chef's kitchen with Sub Zero and Viking appliances.