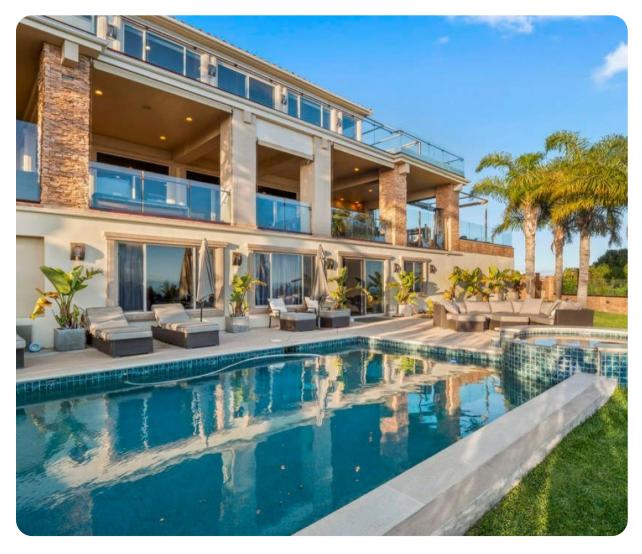

## Malibu 6

₪ 6 📛 9.5 👯 12 🖶 8300 sq.ft

This luxurious Malibu Estate is perfect for a vacation, a 8300 sq. foot home that is set on 10 opulent acres of land with one of the most incredible views in all of Malibu. It is 11 minutes to Santa Monica, 1 minute to Pacific Coast Highway, and 5 minutes to the Malibu Soho House and Nobu.

Feel the ocean breeze as you unwind in the contemporary living area that opens up to an expansive outdoor patio, multiple outdoor entertaining spaces including a pool and spa, a large seating area surrounding a fire pit, and grass helicopter pad. Enter the home through large glass French doors into a grand hallway with soaring ceilings, a spiral-staircase, grand piano, and a fireplace. It has complete privacy and security, including a private, gated road to the home, and access to the private La Costa Beach beach club and tennis courts. The property also contains 3 large built-in tents, a band/DJ area, and bluff top bars surrounding a large party area. The villa boasts 7 bedrooms, (1 with a suite/living room area) 9 1/2 bathrooms, a recording studio/home theater with a bar, a sauna, 4 fireplaces, 2 grand pianos, and a chef's kitchen with Sub Zero and Viking appliances.