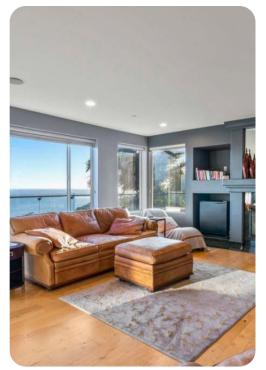

Feel the ocean breeze as you unwind in the contemporary living area that opens up to an expansive outdoor patio, multiple outdoor entertaining spaces including a pool and spa, a large seating area surrounding a fire pit, and grass helicopter pad. Enter the home through large glass French doors into a grand hallway with soaring ceilings, a spiral-staircase, grand piano, and a fireplace. It has complete privacy and security, including a private, gated road to the home, and access to the private La Costa Beach beach club and tennis courts. The property also contains 3 large built-in tents, a band/DJ area, and bluff top bars surrounding a large party area. The villa boasts 7 bedrooms, (1 with a suite/living room area) 9 1/2 bathrooms, a recording studio/home theater with a bar, a sauna, 4 fireplaces, 2 grand pianos, and a chef's kitchen with Sub Zero and Viking appliances.