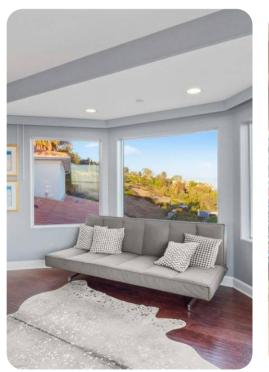

Feel the ocean breeze as you unwind in the contemporary living area that opens up to an expansive outdoor patio, multiple outdoor entertaining spaces including a pool and spa, a large seating area surrounding a fire pit, and grass helicopter pad. Enter the home through large glass French doors into a grand hallway with soaring ceilings, a spiral-staircase, grand piano, and a fireplace. It has complete privacy and security, including a private, gated road to the home, and access to the private La Costa Beach beach club and tennis courts. The property also contains 3 large built-in tents, a band/DJ area, and bluff top bars surrounding a large party area. The villa boasts 7 bedrooms, (1 with a suite/living room area) 9 1/2 bathrooms, a recording studio/home theater with a bar, a sauna, 4 fireplaces, 2 grand pianos, and a chef's kitchen with Sub Zero and Viking appliances.