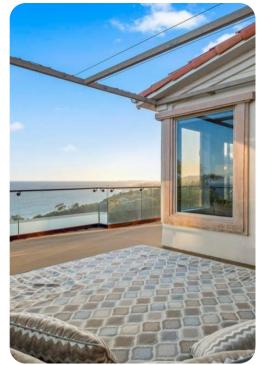

Feel the ocean breeze as you unwind in the contemporary living area that opens up to an expansive outdoor patio, multiple outdoor entertaining spaces including a pool and spa, a large seating area surrounding a fire pit, and grass helicopter pad. Enter the home through large glass French doors into a grand hallway with soaring ceilings, a spiral-staircase, grand piano, and a fireplace. It has complete privacy and security, including a private, gated road to the home, and access to the private La Costa Beach beach club and tennis courts. The property also contains 3 large built-in tents, a band/DJ area, and bluff top bars surrounding a large party area. The villa boasts 7 bedrooms, (1 with a suite/living room area) 9 1/2 bathrooms, a recording studio/home theater with a bar, a sauna, 4 fireplaces, 2 grand pianos, and a chef's kitchen with Sub Zero and Viking appliances.