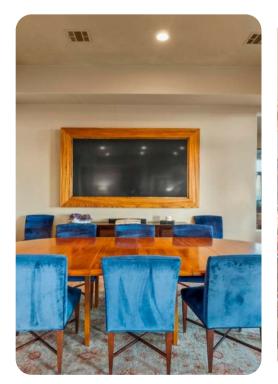

Feel the ocean breeze as you unwind in the contemporary living area that opens up to an expansive outdoor patio, multiple outdoor entertaining spaces including a pool and spa, a large seating area surrounding a fire pit, and grass helicopter pad. Enter the home through large glass French doors into a grand hallway with soaring ceilings, a spiral-staircase, grand piano, and a fireplace. It has complete privacy and security, including a private, gated road to the home, and access to the private La Costa Beach beach club and tennis courts. The property also contains 3 large built-in tents, a band/DJ area, and bluff top bars surrounding a large party area. The villa boasts 7 bedrooms, (1 with a suite/living room area) 9 1/2 bathrooms, a recording studio/home theater with a bar, a sauna, 4 fireplaces, 2 grand pianos, and a chef's kitchen with Sub Zero and Viking appliances.