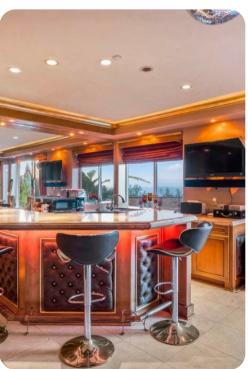

Feel the ocean breeze as you unwind in the contemporary living area that opens up to an expansive outdoor patio, multiple outdoor entertaining spaces including a pool and spa, a large seating area surrounding a fire pit, and grass helicopter pad. Enter the home through large glass French doors into a grand hallway with soaring ceilings, a spiral-staircase, grand piano, and a fireplace. It has complete privacy and security, including a private, gated road to the home, and access to the private La Costa Beach beach club and tennis courts. The property also contains 3 large built-in tents, a band/DJ area, and bluff top bars surrounding a large party area. The villa boasts 7 bedrooms, (1 with a suite/living room area) 9 1/2 bathrooms, a recording studio/home theater with a bar, a sauna, 4 fireplaces, 2 grand pianos, and a chef's kitchen with Sub Zero and Viking appliances.