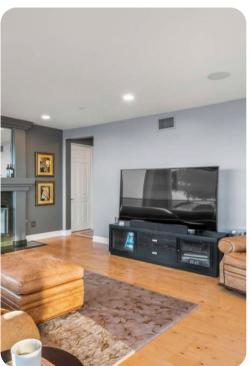

Feel the ocean breeze as you unwind in the contemporary living area that opens up to an expansive outdoor patio, multiple outdoor entertaining spaces including a pool and spa, a large seating area surrounding a fire pit, and grass helicopter pad. Enter the home through large glass French doors into a grand hallway with soaring ceilings, a spiral-staircase, grand piano, and a fireplace. It has complete privacy and security, including a private, gated road to the home, and access to the private La Costa Beach beach club and tennis courts. The property also contains 3 large built-in tents, a band/DJ area, and bluff top bars surrounding a large party area. The villa boasts 7 bedrooms, (1 with a suite/living room area) 9 1/2 bathrooms, a recording studio/home theater with a bar, a sauna, 4 fireplaces, 2 grand pianos, and a chef's kitchen with Sub Zero and Viking appliances.