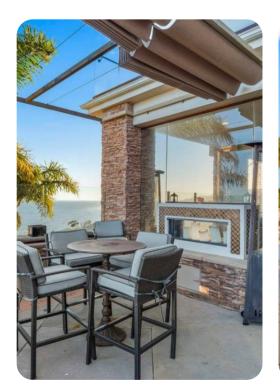

Feel the ocean breeze as you unwind in the contemporary living area that opens up to an expansive outdoor patio, multiple outdoor entertaining spaces including a pool and spa, a large seating area surrounding a fire pit, and grass helicopter pad. Enter the home through large glass French doors into a grand hallway with soaring ceilings, a spiral-staircase, grand piano, and a fireplace. It has complete privacy and security, including a private, gated road to the home, and access to the private La Costa Beach beach club and tennis courts. The property also contains 3 large built-in tents, a band/DJ area, and bluff top bars surrounding a large party area. The villa boasts 7 bedrooms, (1 with a suite/living room area) 9 1/2 bathrooms, a recording studio/home theater with a bar, a sauna, 4 fireplaces, 2 grand pianos, and a chef's kitchen with Sub Zero and Viking appliances.