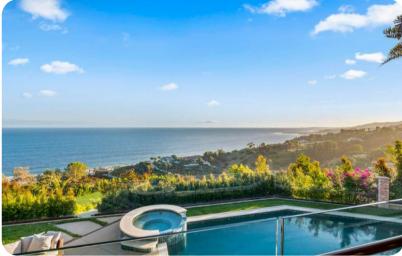

## Malibu 6

₪ 6 📛 9.5 👯 12 🖶 8300 sq.ft

This luxurious Malibu Estate is perfect for a vacation, a 8300 sq. foot home that is set on 10 opulent acres of land with one of the most incredible views in all of Malibu. It is 11 minutes to Santa Monica, 1 minute to Pacific Coast Highway, and 5 minutes to the Malibu Soho House and Nobu.

Feel the ocean breeze as you unwind in the contemporary living area that opens up to an expansive outdoor patio, multiple outdoor entertaining spaces including a pool and spa, a large seating area surrounding a fire pit, and grass helicopter pad. Enter the home through large glass French doors into a grand hallway with soaring ceilings, a spiral-staircase, grand piano, and a fireplace. It has complete privacy and security, including a private, gated road to the home, and access to the private La Costa Beach beach club and tennis courts. The property also contains 3 large built-in tents, a band/DJ area, and bluff top bars surrounding a large party area. The villa boasts 7 bedrooms, (1 with a suite/living room area) 9 1/2 bathrooms, a recording studio/home theater with a bar, a sauna, 4 fireplaces, 2 grand pianos, and a chef's kitchen with Sub Zero and Viking appliances.