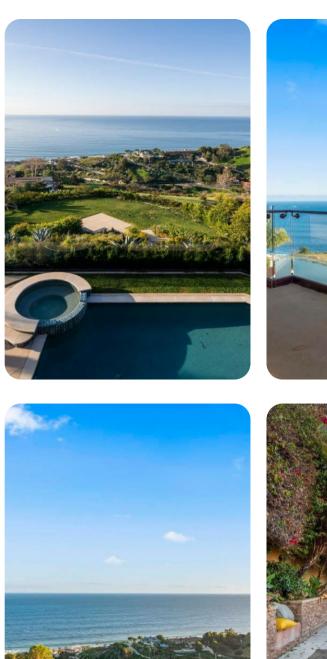

## Malibu 6

₪ 6 📛 9.5 👯 12 🖶 8300 sq.ft

This luxurious Malibu Estate is perfect for a vacation, a 8300 sq. foot home that is set on 10 opulent acres of land with one of the most incredible views in all of Malibu. It is 11 minutes to Santa Monica, 1 minute to Pacific Coast Highway, and 5 minutes to the Malibu Soho House and Nobu.

Feel the ocean breeze as you unwind in the contemporary living area that opens up to an expansive outdoor patio, multiple outdoor entertaining spaces including a pool and spa, a large seating area surrounding a fire pit, and grass helicopter pad. Enter the home through large glass French doors into a grand hallway with soaring ceilings, a spiral-staircase, grand piano, and a fireplace. It has complete privacy and security, including a private, gated road to the home, and access to the private La Costa Beach beach club and tennis courts. The property also contains 3 large built-in tents, a band/DJ area, and bluff top bars surrounding a large party area. The villa boasts 7 bedrooms, (1 with a suite/living room area) 9 1/2 bathrooms, a recording studio/home theater with a bar, a sauna, 4 fireplaces, 2 grand pianos, and a chef's kitchen with Sub Zero and Viking appliances.