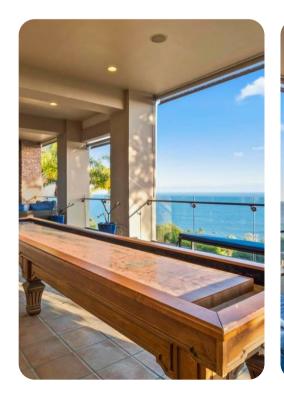

Feel the ocean breeze as you unwind in the contemporary living area that opens up to an expansive outdoor patio, multiple outdoor entertaining spaces including a pool and spa, a large seating area surrounding a fire pit, and grass helicopter pad. Enter the home through large glass French doors into a grand hallway with soaring ceilings, a spiral-staircase, grand piano, and a fireplace. It has complete privacy and security, including a private, gated road to the home, and access to the private La Costa Beach beach club and tennis courts. The property also contains 3 large built-in tents, a band/DJ area, and bluff top bars surrounding a large party area. The villa boasts 7 bedrooms, (1 with a suite/living room area) 9 1/2 bathrooms, a recording studio/home theater with a bar, a sauna, 4 fireplaces, 2 grand pianos, and a chef's kitchen with Sub Zero and Viking appliances.