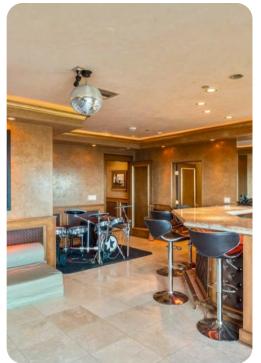

Feel the ocean breeze as you unwind in the contemporary living area that opens up to an expansive outdoor patio, multiple outdoor entertaining spaces including a pool and spa, a large seating area surrounding a fire pit, and grass helicopter pad. Enter the home through large glass French doors into a grand hallway with soaring ceilings, a spiral-staircase, grand piano, and a fireplace. It has complete privacy and security, including a private, gated road to the home, and access to the private La Costa Beach beach club and tennis courts. The property also contains 3 large built-in tents, a band/DJ area, and bluff top bars surrounding a large party area. The villa boasts 7 bedrooms, (1 with a suite/living room area) 9 1/2 bathrooms, a recording studio/home theater with a bar, a sauna, 4 fireplaces, 2 grand pianos, and a chef's kitchen with Sub Zero and Viking appliances.