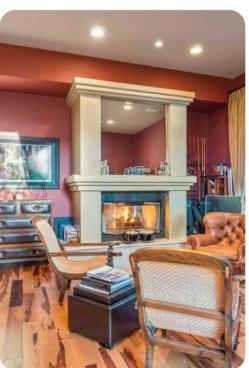

Feel the ocean breeze as you unwind in the contemporary living area that opens up to an expansive outdoor patio, multiple outdoor entertaining spaces including a pool and spa, a large seating area surrounding a fire pit, and grass helicopter pad. Enter the home through large glass French doors into a grand hallway with soaring ceilings, a spiral-staircase, grand piano, and a fireplace. It has complete privacy and security, including a private, gated road to the home, and access to the private La Costa Beach beach club and tennis courts. The property also contains 3 large built-in tents, a band/DJ area, and bluff top bars surrounding a large party area. The villa boasts 7 bedrooms, (1 with a suite/living room area) 9 1/2 bathrooms, a recording studio/home theater with a bar, a sauna, 4 fireplaces, 2 grand pianos, and a chef's kitchen with Sub Zero and Viking appliances.