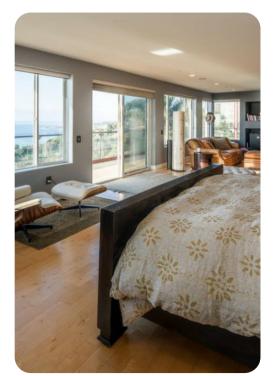

Feel the ocean breeze as you unwind in the contemporary living area that opens up to an expansive outdoor patio, multiple outdoor entertaining spaces including a pool and spa, a large seating area surrounding a fire pit, and grass helicopter pad. Enter the home through large glass French doors into a grand hallway with soaring ceilings, a spiral-staircase, grand piano, and a fireplace. It has complete privacy and security, including a private, gated road to the home, and access to the private La Costa Beach beach club and tennis courts. The property also contains 3 large built-in tents, a band/DJ area, and bluff top bars surrounding a large party area. The villa boasts 7 bedrooms, (1 with a suite/living room area) 9 1/2 bathrooms, a recording studio/home theater with a bar, a sauna, 4 fireplaces, 2 grand pianos, and a chef's kitchen with Sub Zero and Viking appliances.