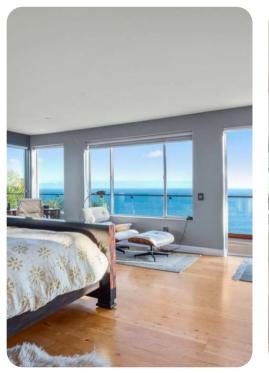

Feel the ocean breeze as you unwind in the contemporary living area that opens up to an expansive outdoor patio, multiple outdoor entertaining spaces including a pool and spa, a large seating area surrounding a fire pit, and grass helicopter pad. Enter the home through large glass French doors into a grand hallway with soaring ceilings, a spiral-staircase, grand piano, and a fireplace. It has complete privacy and security, including a private, gated road to the home, and access to the private La Costa Beach beach club and tennis courts. The property also contains 3 large built-in tents, a band/DJ area, and bluff top bars surrounding a large party area. The villa boasts 7 bedrooms, (1 with a suite/living room area) 9 1/2 bathrooms, a recording studio/home theater with a bar, a sauna, 4 fireplaces, 2 grand pianos, and a chef's kitchen with Sub Zero and Viking appliances.