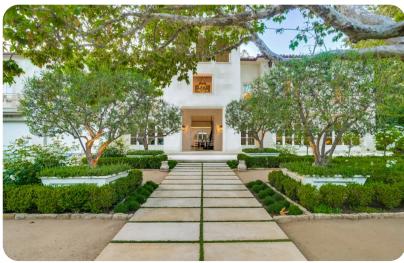

From the outside, stone walls and clay-tiled roof are fine examples of elegant Spanish architecture. On the terrace, the greens of the lawn, blues of the swimming pool, and the bright Californian sun set the tone for relaxation. While you are outside, you will love the different furnished living areas, the outdoor kitchen, hot tub, fireplace, and tennis court. Back inside, spaces like the wine cellar, home theater and exercise studio add even more excitement to its luxurious environment.