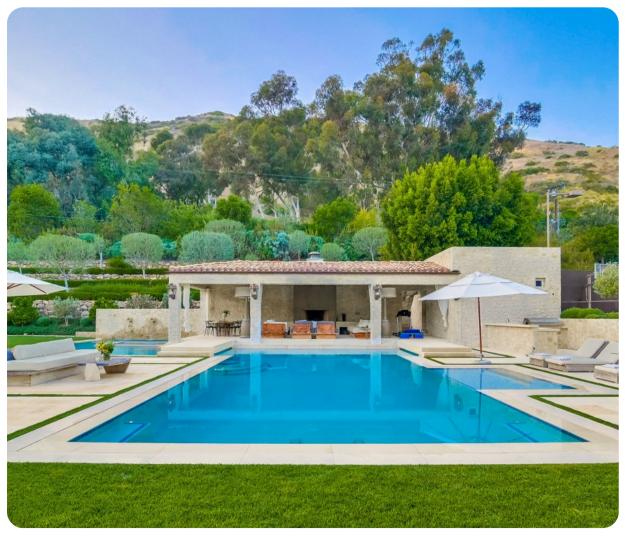

From the outside, stone walls and clay-tiled roof are fine examples of elegant Spanish architecture. On the terrace, the greens of the lawn, blues of the swimming pool, and the bright Californian sun set the tone for relaxation. While you are outside, you will love the different furnished living areas, the outdoor kitchen, hot tub, fireplace, and tennis court. Back inside, spaces like the wine cellar, home theater and exercise studio add even more excitement to its luxurious environment.