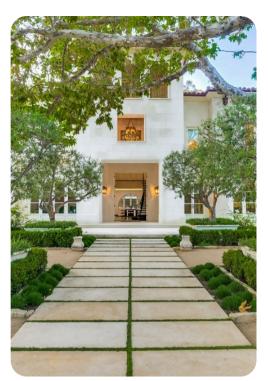

From the outside, stone walls and clay-tiled roof are fine examples of elegant Spanish architecture. On the terrace, the greens of the lawn, blues of the swimming pool, and the bright Californian sun set the tone for relaxation. While you are outside, you will love the different furnished living areas, the outdoor kitchen, hot tub, fireplace, and tennis court. Back inside, spaces like the wine cellar, home theater and exercise studio add even more excitement to its luxurious environment.