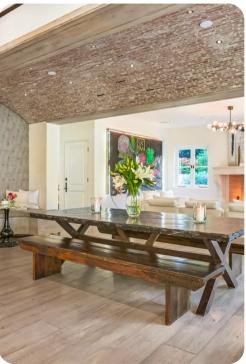

Nearby, you will find golf, fine dining, a wide range of shopping, numerous beach front areas, and the bustling metropolis of Los Angeles.

The interior decoration mixes luxurious elements of French, Italian, and Spanish design to create an ambiance that feels like a modern take on classic, old-Hollywood style. The largest open-concept area features the living room, dining area, and kitchen, all decorated in soothing cream white tones and wood plank flooring. The kitchen has a Parisian feel with its white cabinetry, checkered backsplash, and restaurant-caliber appliances. In the second lounge area, your guests can enjoy a cocktail at the marble wet bar or seated on the extra-long L-shaped couch. Upstairs, there is another, less formal, living room area that is great for family hangouts and kids.