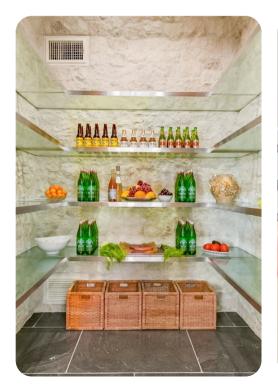

From the outside, stone walls and clay-tiled roof are fine examples of elegant Spanish architecture. On the terrace, the greens of the lawn, blues of the swimming pool, and the bright Californian sun set the tone for relaxation. While you are outside, you will love the different furnished living areas, the outdoor kitchen, hot tub, fireplace, and tennis court. Back inside, spaces like the wine cellar, home theater and exercise studio add even more excitement to its luxurious environment.