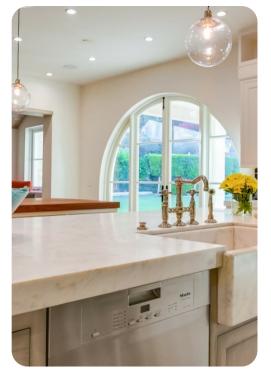

Nearby, you will find golf, fine dining, a wide range of shopping, numerous beach front areas, and the bustling metropolis of Los Angeles.

The interior decoration mixes luxurious elements of French, Italian, and Spanish design to create an ambiance that feels like a modern take on classic, old-Hollywood style. The largest open-concept area features the living room, dining area, and kitchen, all decorated in soothing cream white tones and wood plank flooring. The kitchen has a Parisian feel with its white cabinetry, checkered backsplash, and restaurant-caliber appliances. In the second lounge area, your guests can enjoy a cocktail at the marble wet bar or seated on the extra-long L-shaped couch. Upstairs, there is another, less formal, living room area that is great for family hangouts and kids.