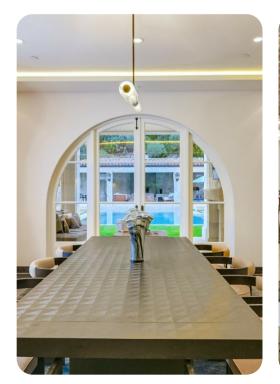

Nearby, you will find golf, fine dining, a wide range of shopping, numerous beach front areas, and the bustling metropolis of Los Angeles.

The interior decoration mixes luxurious elements of French, Italian, and Spanish design to create an ambiance that feels like a modern take on classic, old-Hollywood style. The largest open-concept area features the living room, dining area, and kitchen, all decorated in soothing cream white tones and wood plank flooring. The kitchen has a Parisian feel with its white cabinetry, checkered backsplash, and restaurant-caliber appliances. In the second lounge area, your guests can enjoy a cocktail at the marble wet bar or seated on the extra-long L-shaped couch. Upstairs, there is another, less formal, living room area that is great for family hangouts and kids.