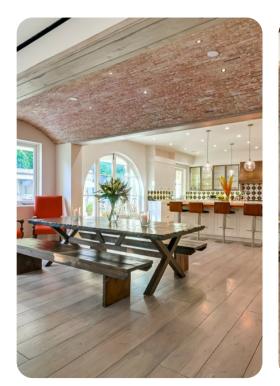

Nearby, you will find golf, fine dining, a wide range of shopping, numerous beach front areas, and the bustling metropolis of Los Angeles.

The interior decoration mixes luxurious elements of French, Italian, and Spanish design to create an ambiance that feels like a modern take on classic, old-Hollywood style. The largest open-concept area features the living room, dining area, and kitchen, all decorated in soothing cream white tones and wood plank flooring. The kitchen has a Parisian feel with its white cabinetry, checkered backsplash, and restaurant-caliber appliances. In the second lounge area, your guests can enjoy a cocktail at the marble wet bar or seated on the extra-long L-shaped couch. Upstairs, there is another, less formal, living room area that is great for family hangouts and kids.