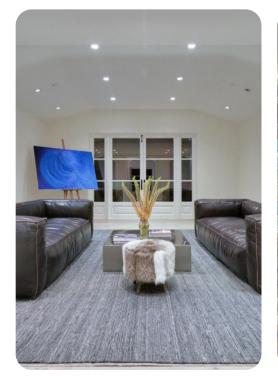

Nearby, you will find golf, fine dining, a wide range of shopping, numerous beach front areas, and the bustling metropolis of Los Angeles.

The interior decoration mixes luxurious elements of French, Italian, and Spanish design to create an ambiance that feels like a modern take on classic, old-Hollywood style. The largest open-concept area features the living room, dining area, and kitchen, all decorated in soothing cream white tones and wood plank flooring. The kitchen has a Parisian feel with its white cabinetry, checkered backsplash, and restaurant-caliber appliances. In the second lounge area, your guests can enjoy a cocktail at the marble wet bar or seated on the extra-long L-shaped couch. Upstairs, there is another, less formal, living room area that is great for family hangouts and kids.