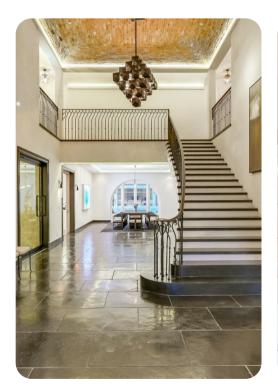

Nearby, you will find golf, fine dining, a wide range of shopping, numerous beach front areas, and the bustling metropolis of Los Angeles.

The interior decoration mixes luxurious elements of French, Italian, and Spanish design to create an ambiance that feels like a modern take on classic, old-Hollywood style. The largest open-concept area features the living room, dining area, and kitchen, all decorated in soothing cream white tones and wood plank flooring. The kitchen has a Parisian feel with its white cabinetry, checkered backsplash, and restaurant-caliber appliances. In the second lounge area, your guests can enjoy a cocktail at the marble wet bar or seated on the extra-long L-shaped couch. Upstairs, there is another, less formal, living room area that is great for family hangouts and kids.