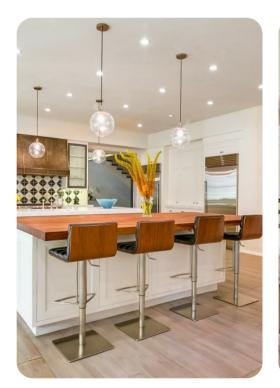

Nearby, you will find golf, fine dining, a wide range of shopping, numerous beach front areas, and the bustling metropolis of Los Angeles.

The interior decoration mixes luxurious elements of French, Italian, and Spanish design to create an ambiance that feels like a modern take on classic, old-Hollywood style. The largest open-concept area features the living room, dining area, and kitchen, all decorated in soothing cream white tones and wood plank flooring. The kitchen has a Parisian feel with its white cabinetry, checkered backsplash, and restaurant-caliber appliances. In the second lounge area, your guests can enjoy a cocktail at the marble wet bar or seated on the extra-long L-shaped couch. Upstairs, there is another, less formal, living room area that is great for family hangouts and kids.