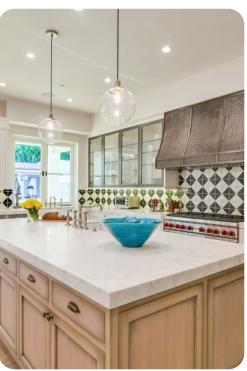

Nearby, you will find golf, fine dining, a wide range of shopping, numerous beach front areas, and the bustling metropolis of Los Angeles.

The interior decoration mixes luxurious elements of French, Italian, and Spanish design to create an ambiance that feels like a modern take on classic, old-Hollywood style. The largest open-concept area features the living room, dining area, and kitchen, all decorated in soothing cream white tones and wood plank flooring. The kitchen has a Parisian feel with its white cabinetry, checkered backsplash, and restaurant-caliber appliances. In the second lounge area, your guests can enjoy a cocktail at the marble wet bar or seated on the extra-long L-shaped couch. Upstairs, there is another, less formal, living room area that is great for family hangouts and kids.