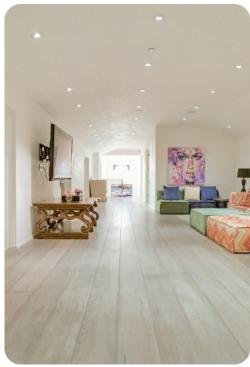

Nearby, you will find golf, fine dining, a wide range of shopping, numerous beach front areas, and the bustling metropolis of Los Angeles.

The interior decoration mixes luxurious elements of French, Italian, and Spanish design to create an ambiance that feels like a modern take on classic, old-Hollywood style. The largest open-concept area features the living room, dining area, and kitchen, all decorated in soothing cream white tones and wood plank flooring. The kitchen has a Parisian feel with its white cabinetry, checkered backsplash, and restaurant-caliber appliances. In the second lounge area, your guests can enjoy a cocktail at the marble wet bar or seated on the extra-long L-shaped couch. Upstairs, there is another, less formal, living room area that is great for family hangouts and kids.