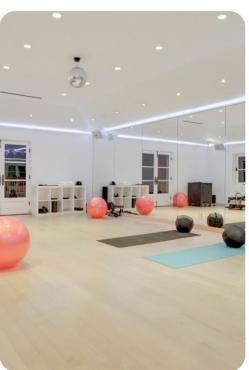

From the outside, stone walls and clay-tiled roof are fine examples of elegant Spanish architecture. On the terrace, the greens of the lawn, blues of the swimming pool, and the bright Californian sun set the tone for relaxation. While you are outside, you will love the different furnished living areas, the outdoor kitchen, hot tub, fireplace, and tennis court. Back inside, spaces like the wine cellar, home theater and exercise studio add even more excitement to its luxurious environment.