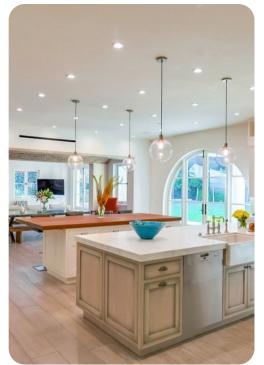

Nearby, you will find golf, fine dining, a wide range of shopping, numerous beach front areas, and the bustling metropolis of Los Angeles.

The interior decoration mixes luxurious elements of French, Italian, and Spanish design to create an ambiance that feels like a modern take on classic, old-Hollywood style. The largest open-concept area features the living room, dining area, and kitchen, all decorated in soothing cream white tones and wood plank flooring. The kitchen has a Parisian feel with its white cabinetry, checkered backsplash, and restaurant-caliber appliances. In the second lounge area, your guests can enjoy a cocktail at the marble wet bar or seated on the extra-long L-shaped couch. Upstairs, there is another, less formal, living room area that is great for family hangouts and kids.