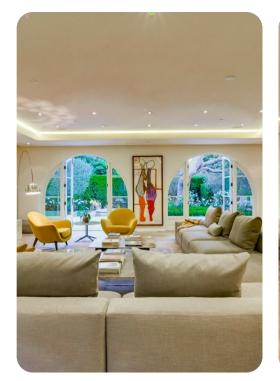

Nearby, you will find golf, fine dining, a wide range of shopping, numerous beach front areas, and the bustling metropolis of Los Angeles.

The interior decoration mixes luxurious elements of French, Italian, and Spanish design to create an ambiance that feels like a modern take on classic, old-Hollywood style. The largest open-concept area features the living room, dining area, and kitchen, all decorated in soothing cream white tones and wood plank flooring. The kitchen has a Parisian feel with its white cabinetry, checkered backsplash, and restaurant-caliber appliances. In the second lounge area, your guests can enjoy a cocktail at the marble wet bar or seated on the extra-long L-shaped couch. Upstairs, there is another, less formal, living room area that is great for family hangouts and kids.