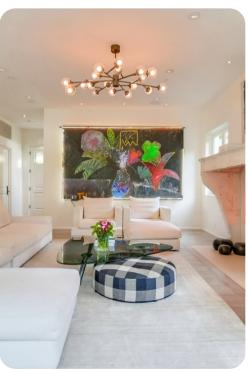

Nearby, you will find golf, fine dining, a wide range of shopping, numerous beach front areas, and the bustling metropolis of Los Angeles.

The interior decoration mixes luxurious elements of French, Italian, and Spanish design to create an ambiance that feels like a modern take on classic, old-Hollywood style. The largest open-concept area features the living room, dining area, and kitchen, all decorated in soothing cream white tones and wood plank flooring. The kitchen has a Parisian feel with its white cabinetry, checkered backsplash, and restaurant-caliber appliances. In the second lounge area, your guests can enjoy a cocktail at the marble wet bar or seated on the extra-long L-shaped couch. Upstairs, there is another, less formal, living room area that is great for family hangouts and kids.