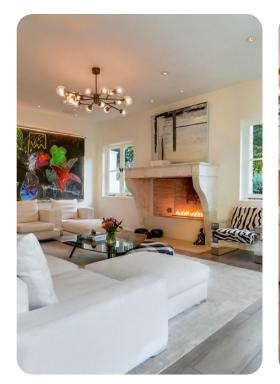

Nearby, you will find golf, fine dining, a wide range of shopping, numerous beach front areas, and the bustling metropolis of Los Angeles.

The interior decoration mixes luxurious elements of French, Italian, and Spanish design to create an ambiance that feels like a modern take on classic, old-Hollywood style. The largest open-concept area features the living room, dining area, and kitchen, all decorated in soothing cream white tones and wood plank flooring. The kitchen has a Parisian feel with its white cabinetry, checkered backsplash, and restaurant-caliber appliances. In the second lounge area, your guests can enjoy a cocktail at the marble wet bar or seated on the extra-long L-shaped couch. Upstairs, there is another, less formal, living room area that is great for family hangouts and kids.