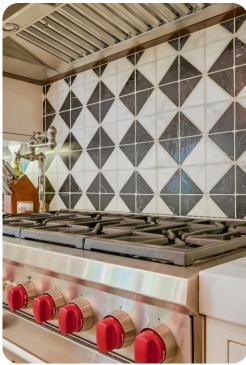

Nearby, you will find golf, fine dining, a wide range of shopping, numerous beach front areas, and the bustling metropolis of Los Angeles.

The interior decoration mixes luxurious elements of French, Italian, and Spanish design to create an ambiance that feels like a modern take on classic, old-Hollywood style. The largest open-concept area features the living room, dining area, and kitchen, all decorated in soothing cream white tones and wood plank flooring. The kitchen has a Parisian feel with its white cabinetry, checkered backsplash, and restaurant-caliber appliances. In the second lounge area, your guests can enjoy a cocktail at the marble wet bar or seated on the extra-long L-shaped couch. Upstairs, there is another, less formal, living room area that is great for family hangouts and kids.