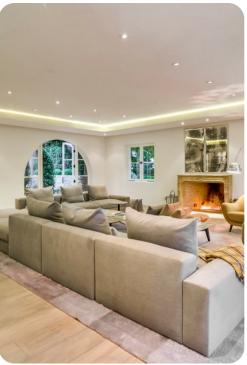

Nearby, you will find golf, fine dining, a wide range of shopping, numerous beach front areas, and the bustling metropolis of Los Angeles.

The interior decoration mixes luxurious elements of French, Italian, and Spanish design to create an ambiance that feels like a modern take on classic, old-Hollywood style. The largest open-concept area features the living room, dining area, and kitchen, all decorated in soothing cream white tones and wood plank flooring. The kitchen has a Parisian feel with its white cabinetry, checkered backsplash, and restaurant-caliber appliances. In the second lounge area, your guests can enjoy a cocktail at the marble wet bar or seated on the extra-long L-shaped couch. Upstairs, there is another, less formal, living room area that is great for family hangouts and kids.