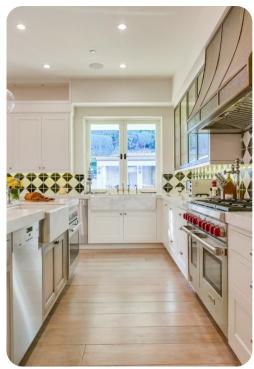

Nearby, you will find golf, fine dining, a wide range of shopping, numerous beach front areas, and the bustling metropolis of Los Angeles.

The interior decoration mixes luxurious elements of French, Italian, and Spanish design to create an ambiance that feels like a modern take on classic, old-Hollywood style. The largest open-concept area features the living room, dining area, and kitchen, all decorated in soothing cream white tones and wood plank flooring. The kitchen has a Parisian feel with its white cabinetry, checkered backsplash, and restaurant-caliber appliances. In the second lounge area, your guests can enjoy a cocktail at the marble wet bar or seated on the extra-long L-shaped couch. Upstairs, there is another, less formal, living room area that is great for family hangouts and kids.