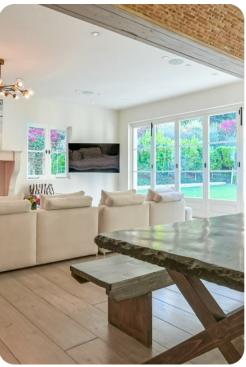

Nearby, you will find golf, fine dining, a wide range of shopping, numerous beach front areas, and the bustling metropolis of Los Angeles.

The interior decoration mixes luxurious elements of French, Italian, and Spanish design to create an ambiance that feels like a modern take on classic, old-Hollywood style. The largest open-concept area features the living room, dining area, and kitchen, all decorated in soothing cream white tones and wood plank flooring. The kitchen has a Parisian feel with its white cabinetry, checkered backsplash, and restaurant-caliber appliances. In the second lounge area, your guests can enjoy a cocktail at the marble wet bar or seated on the extra-long L-shaped couch. Upstairs, there is another, less formal, living room area that is great for family hangouts and kids.