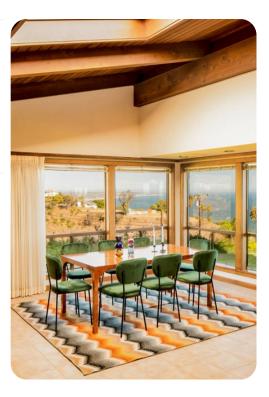

# Living area

- Open-plan living area
- Fully equipped kitchen
- Breakfast bar with seating
- Dining table and chairs
- Tastefully furnished living room with flat-screen TV and comfortable sofas
- Additional living area with sofa and foosball