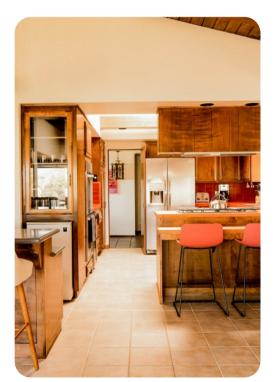

# Living area

- Open-plan living area
- Fully equipped kitchen
- Breakfast bar with seating
- Dining table and chairs
- Tastefully furnished living room with flat-screen TV and comfortable sofas
- Additional living area with sofa and foosball