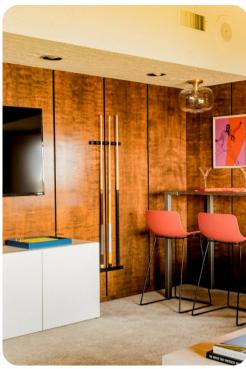

# Home entertainment

- Flat-screen TVs in living area and all bedrooms
- Entertainment area with pool table, arcade machine and home bar