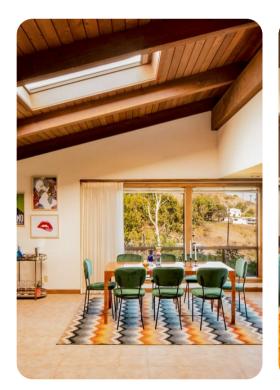

# Living area

- Open-plan living area
- Fully equipped kitchen
- Breakfast bar with seating
- Dining table and chairs
- Tastefully furnished living room with flat-screen TV and comfortable sofas
- Additional living area with sofa and foosball