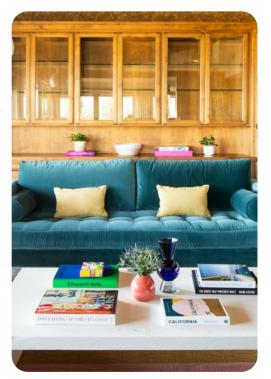

# Living area

- Open-plan living area
- Fully equipped kitchen
- Breakfast bar with seating
- Dining table and chairs
- Tastefully furnished living room with flat-screen TV and comfortable sofas
- Additional living area with sofa and foosball