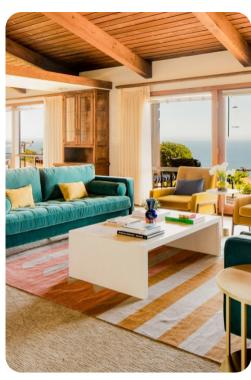

# Living area

- Open-plan living area
- Fully equipped kitchen
- Breakfast bar with seating
- Dining table and chairs
- Tastefully furnished living room with flat-screen TV and comfortable sofas
- Additional living area with sofa and foosball