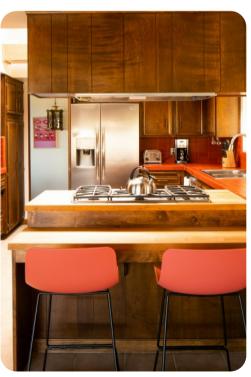

# Living area

- Open-plan living area
- Fully equipped kitchen
- Breakfast bar with seating
- Dining table and chairs
- Tastefully furnished living room with flat-screen TV and comfortable sofas
- Additional living area with sofa and foosball