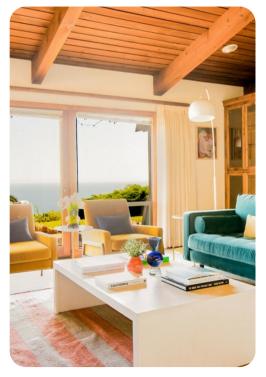

# Living area

- Open-plan living area
- Fully equipped kitchen
- Breakfast bar with seating
- Dining table and chairs
- Tastefully furnished living room with flat-screen TV and comfortable sofas
- Additional living area with sofa and foosball