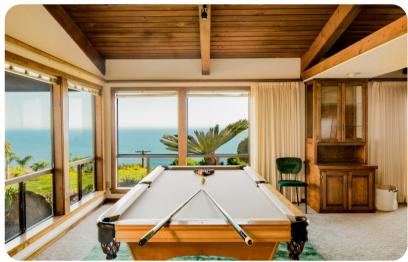

# Living area

- Open-plan living area
- Fully equipped kitchen
- Breakfast bar with seating
- Dining table and chairs
- Tastefully furnished living room with flat-screen TV and comfortable sofas
- Additional living area with sofa and foosball

# Home entertainment

- Flat-screen TVs in living area and all bedrooms
- Entertainment area with pool table, arcade machine and home bar