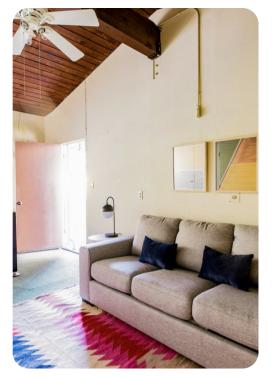

# Living area

- Open-plan living area
- Fully equipped kitchen
- Breakfast bar with seating
- Dining table and chairs
- Tastefully furnished living room with flat-screen TV and comfortable sofas
- Additional living area with sofa and foosball