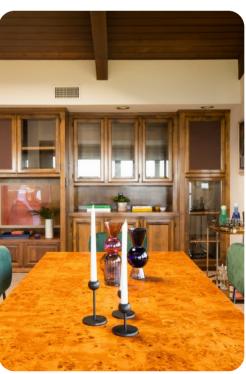

# Living area

- Open-plan living area
- Fully equipped kitchen
- Breakfast bar with seating
- Dining table and chairs
- Tastefully furnished living room with flat-screen TV and comfortable sofas
- Additional living area with sofa and foosball