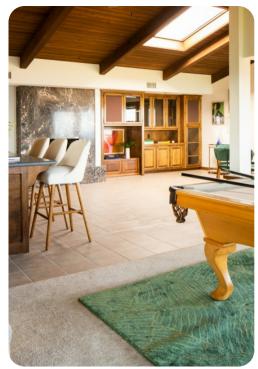

# Living area

- Open-plan living area
- Fully equipped kitchen
- Breakfast bar with seating
- Dining table and chairs
- Tastefully furnished living room with flat-screen TV and comfortable sofas
- Additional living area with sofa and foosball

# Home entertainment

- Flat-screen TVs in living area and all bedrooms
- Entertainment area with pool table, arcade machine and home bar