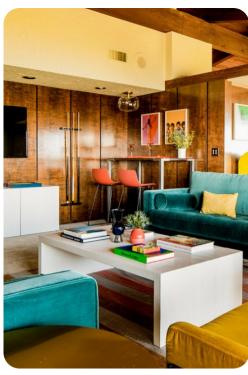

# Living area

- Open-plan living area
- Fully equipped kitchen
- Breakfast bar with seating
- Dining table and chairs
- Tastefully furnished living room with flat-screen TV and comfortable sofas
- Additional living area with sofa and foosball