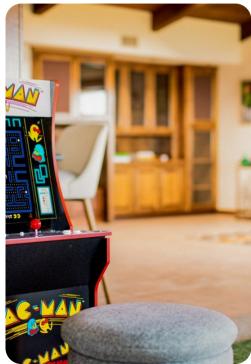

# Home entertainment

- Flat-screen TVs in living area and all bedrooms
- Entertainment area with pool table, arcade machine and home bar