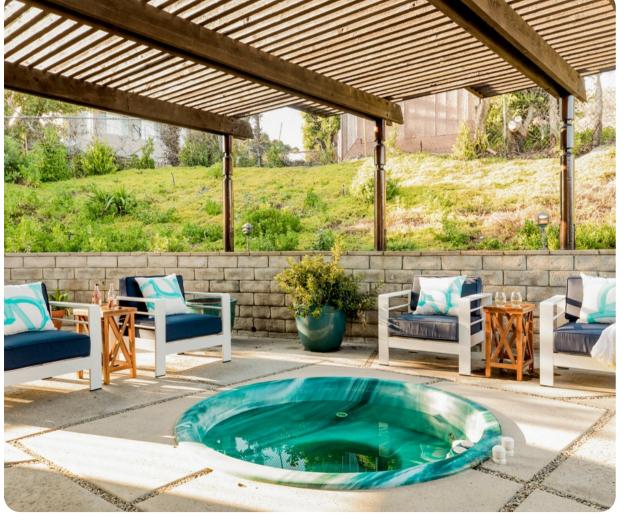

# Malibu 20

The jets in the hot tub currently do not work, but the hot tub still heats up.

#### Pool area

- Hot tub (pool heat required)
- Sunloungers
- Multiple seating options
- Table and chairs

#### Good to know

- The jets in the hot tub currently do not work, but the hot tub still heats up.
- Space in the garage for 2 small/compact vehicles OR 1 larger vehicle
- Street Parking is available on the right side of the street directly below the home (a good option for cars that cannot use the driveway)
- You must be 25 years or older to book this property.
- Please note our occupancy includes an additional two beyond bed count.
- Trifold floor mattresses and additional linens can be provided upon request.