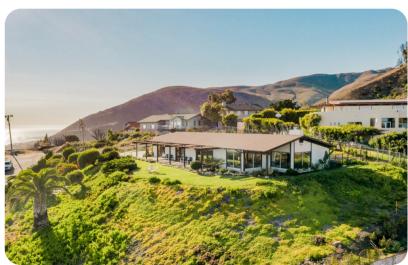

Malibu

# Malibu 20







The jets in the hot tub currently do not work, but the hot tub still heats up.

# Key features

- 3 bedrooms
- 2.5 bathrooms
- Sleeps 8
- Entertainment area
- Hot tub

#### **Bedrooms**

- Bedroom 1 King-size bed
- Bedroom 2 Queen-size bed
- Bedroom 3 Bunk bed

# Living area

- Open-plan living area
- Fully equipped kitchen
- Breakfast bar with seating
- Dining table and chairs
- Tastefully furnished living room with flat-screen TV and comfortable sofas
- Additional living area with sofa and foosball

#### Pool area

- Hot tub (pool heat required)
- Sunloungers
- Multiple seating options
- Table and chairs

# Home entertainment

- Flat-screen TVs in living area and all bedrooms
- Entertainment area with pool table, arcade machine and home bar









# General

- Air conditioning throug