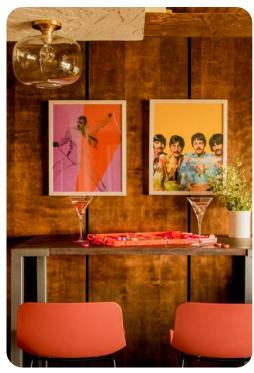

# Living area

- Open-plan living area
- Fully equipped kitchen
- Breakfast bar with seating
- Dining table and chairs
- Tastefully furnished living room with flat-screen TV and comfortable sofas
- Additional living area with sofa and foosball

# Home entertainment

- Flat-screen TVs in living area and all bedrooms
- Entertainment area with pool table, arcade machine and home bar