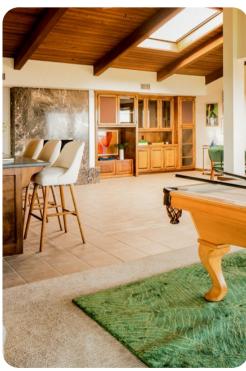

# Home entertainment

- Flat-screen TVs in living area and all bedrooms
- Entertainment area with pool table, arcade machine and home bar