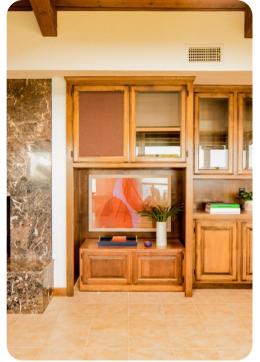

# Living area

- Open-plan living area
- Fully equipped kitchen
- Breakfast bar with seating
- Dining table and chairs
- Tastefully furnished living room with flat-screen TV and comfortable sofas
- Additional living area with sofa and foosball

# Home entertainment

- Flat-screen TVs in living area and all bedrooms
- Entertainment area with pool table, arcade machine and home bar